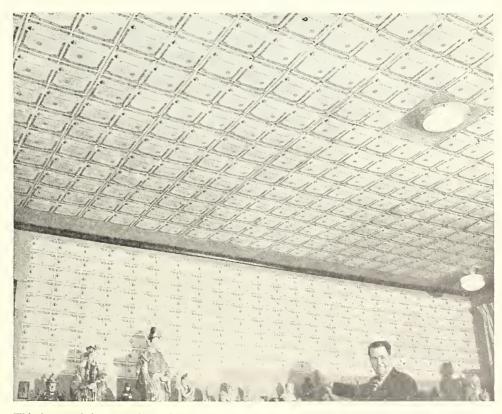

"Now Bill, the above is a plan of my own so just take it for what it's worth but want you to know that you can count on me for my part." M. M. RUTHERFORD,

Rutherford Enterprises, Pampa, Texas

This is one of the very nicest pictures we've yet received. It's Benj. Sterling, Jr., of Moosic, Pa., showing us what his private office looks like now. Some months ago a somewhat similar picture of Ben appeared in Life magazine but at that time he had only covered the ceiling. Now it looks like Ben has completely plastered his entire office with good old U.S. War Bonds. (That's the way to plaster those Japanazis.)