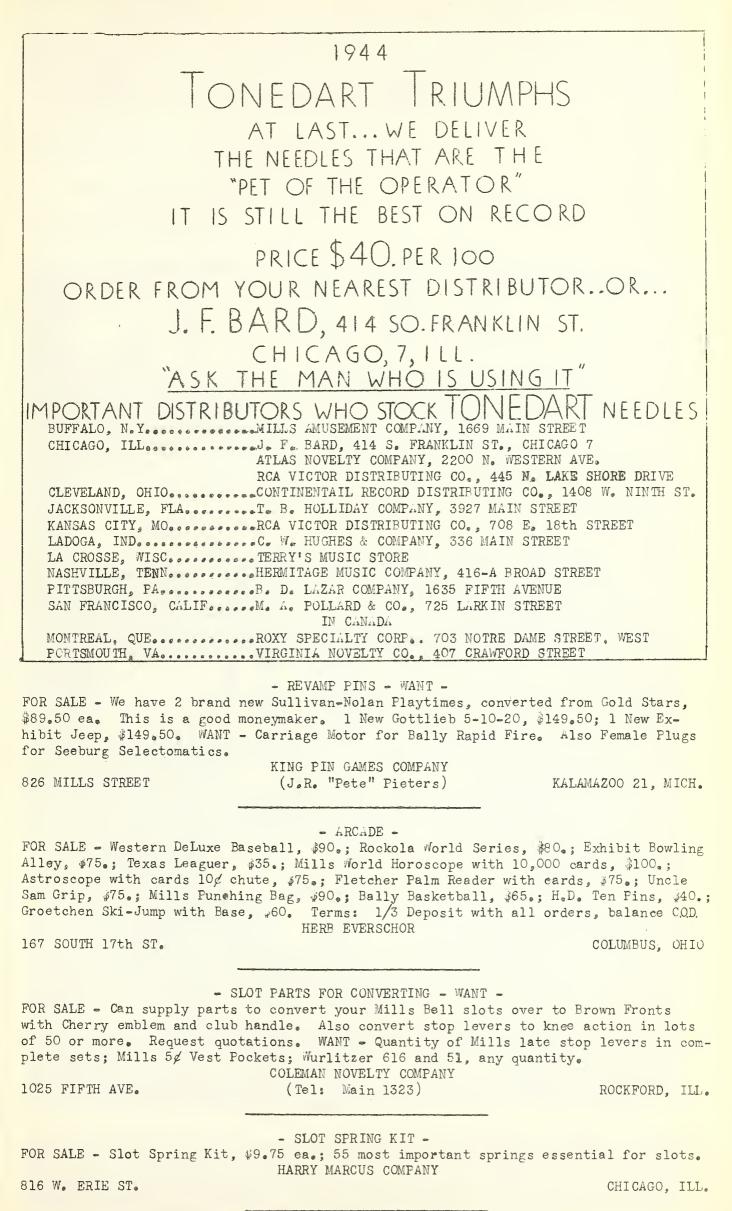

ers.

KEYSTONE NOVELTY & MANUFACTURING CO.

26th & HUNTINGDON STS.

- MUSIC - CONSOLES -

FOR SALE - 5 Rockola Commandos used only one month, same as new, \$565. ea.; Mills Jumbo Parade FP, \$79.50; Big Game FP, \$89.50; Super Bells, \$235.; Spinning Reels, \$125.; Rockola Moderne Speakers, new, \$85.; Packard #600 speakers, new, \$89.50; Packard Adaptors for twin-Rockola, new, \$25.; Twin-steel cabinets, new, \$22.50; New Packard Boxes, \$40.; Used, \$32.50; Early Rockola Wall Boxes, \$12.50 ea. 1/3 Deposit, balance C.0.D.

1074 UNION AVE.

S. & M. SALES COMPANY, INC. (Tel: 2-1133)

MEMPHIS, TENN.

PHILADELPHIA 32, PA.





SECTION 2, Page 3



www.americanradiohistory.com



(Make it "Official"-Mention "The Cash Box" when answering ads.)

www.americanradiohistory.com

SECTION 2, Page 5





## ALWAYS CONSULT THE TRADING POST WHENEVER YOU BUY OR SELL

Phonographs—Wall Boxes—Adaptors—Coin Machines—Pin Tables Consoles—Arcade Machines—Supplies and Accessories

# REBULDNG AND REFINISHING OF MILLS SLOTS (All Types)

SEND US YOUR MACHINES 10 DAY SERVICE

CHICAGO, ILL

4233 W. LAKE ST.

Ph: Van Buren 6636

| SECTION 2, Page 7