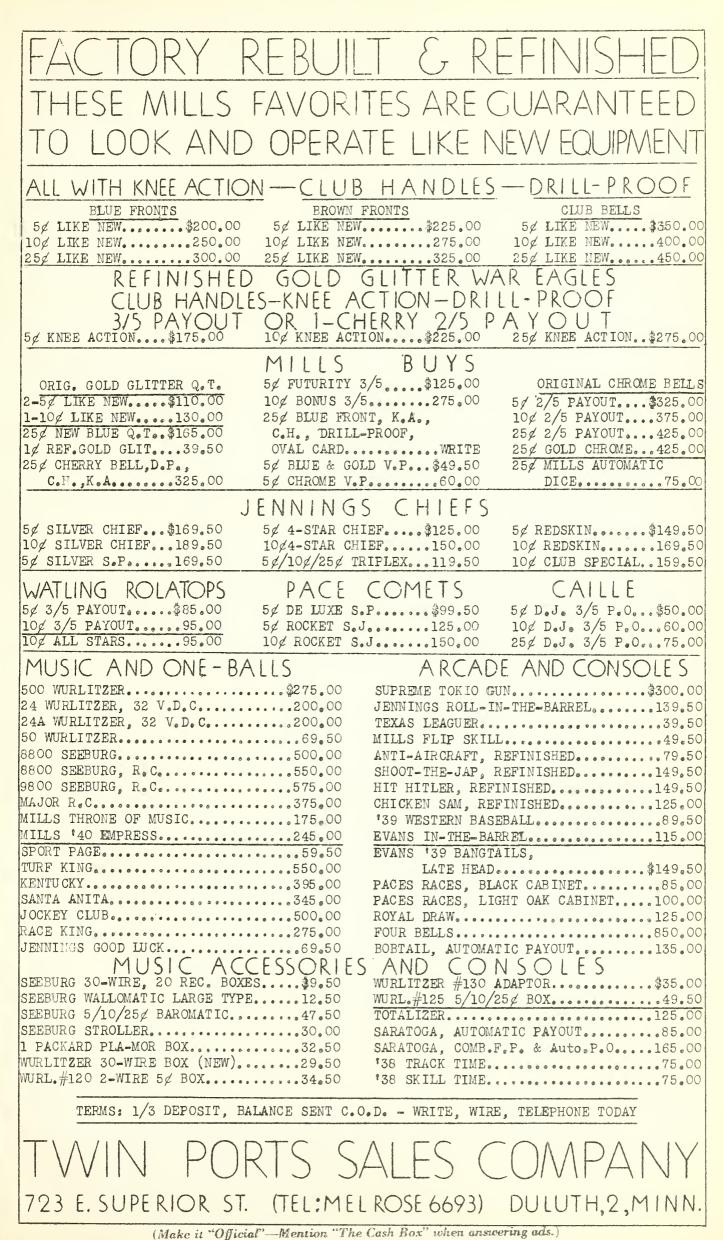

nes. Inserts for Mills Bells,

FOR SALE - Dime inserts - Keep pennies out of dime machines. Inserts for Mills Bells, \$2.25 each. Full cash with orders.

KEYSTONE NOVELTY & MANUFACTURING CO.

26th & HUNTINGDON STS.

- MUSIC - CONSOLES -

FOR SALE - 5 Rockola Commandos used only one month, same as new, \$565. ea.; Mills Jumbo Parade FP, \$79.50; Big Game FP, \$89.50; Super Bells, \$235.; Spinning Reels, \$125.; Rockola Moderne Speakers, new, \$85.; Packard #600 speakers, new, \$89.50; Packard Adaptors for twin-Rockola, new, \$25.; Twin-steel cabinets, new, \$22.50; New Packard Boxes, \$40.; Used, \$32.50; Early Rockola Wall Boxes, \$12.50 ea. 1/3 Deposit, balance C.0.D.

1074 UNION AVE.

S. & M. SALES COMPANY, INC. (Tel: 2-1133)

MEMPHIS, TENN.

PHILADELPHIA 32, PA.





SECTION 2, Page 3



www.americanradiohistory.com



(Make it "Official"-Mention "The Cash Box" when answering ads.)

www.americanradiohistory.com

SECTION 2, Page 5





## ALWAYS CONSULT THE TRADING POST WHENEVER YOU BUY OR SELL

Phonographs—Wall Boxes—Adaptors—Coin Machines—Pin Tables Consoles—Arcade Machines—Supplies and Accessories

# REBULDNG AND REFINISHING OF MILLS SLOTS (All Types)

SEND US YOUR MACHINES 10 DAY SERVICE

CHICAGO, ILL

4233 W. LAKE ST.

Ph: Van Buren 6636

| SECTION 2, Page 7