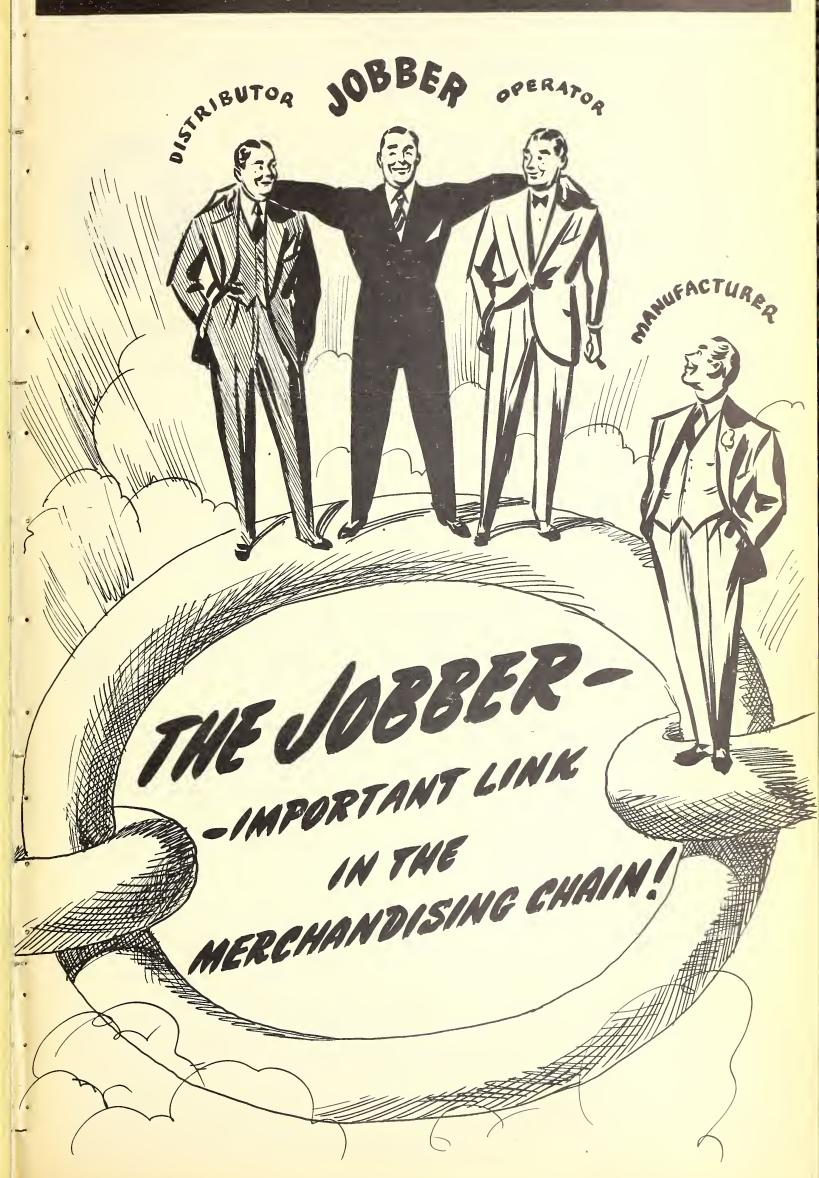

## THE COIN MACHINES JOBBER

One of the most important and yet unique positions maintained in this industry is that of the jobber. Here is one man that bears the brunt of the attacks that come from the operators. He acts as the buffer between the operators and the distributors and manufacturers. In return he asks very little for the work he does to bring about as amiable a relationship as possible among the operators and the distributors and manufacturers.

The average jobber is much more than the name implies, He risks a great deal financially when he enters into this division of the industry. At the same time he takes a much smaller profit. He buys all the products of all the distributors. He must sell in quantity to continue his position in the trade. He is the man who offers credit up and beyond what the average distributors offer. He pays cash, in most cases, for the machines he purchases. Then turns around and builds up a huge bookkeeping system because of the fact that he allows "charges" on most of the sales he makes.

He must carry a large stock of supplies and parts of all the manufacturers products he handles. The average distributor only carries parts and supplies of the manufacturers he represents. The jobber is the man who makes regular loans to those operators who suddenly require a few extra dollars for one thing or another. He is the man who sends out his mechanics to locations to repair machines for operators. He is the man who goes out of his way to obtain something or other, whether it be just a 10¢ part or an entire machine, for his customers. Many times, just as a favor, he'll go out and buy things for his operator-customers that have absolutely nothing to do with this business. And yet he can only count his profits in pennies when it's all over.

The jobber is the man who has been largely responsible for helping to maintain a strong nucleus of operators to act as the backbone for this industry for the post-war era. Most jobbers, tho they are in a unique sales position today, remember the many hardships they had to undergo so as to be able to continue their position in the field. Almost every jobber would like to become a distributor for some factory when the war is over.

The jobber has today continued his importance to this field just as much as he did in the pre-war era. Not only has he been the one to dash about the countryside and obtain machines for repairing and revamping, but has been the referee in disputes between the operators themselves regarding locations as well as general operating conditions and a hundred and one other differences. The importance of the jobber in the coin machines merchandising picture is therefore not to be discounted. He has won himself a definite place in the merchandising picture.