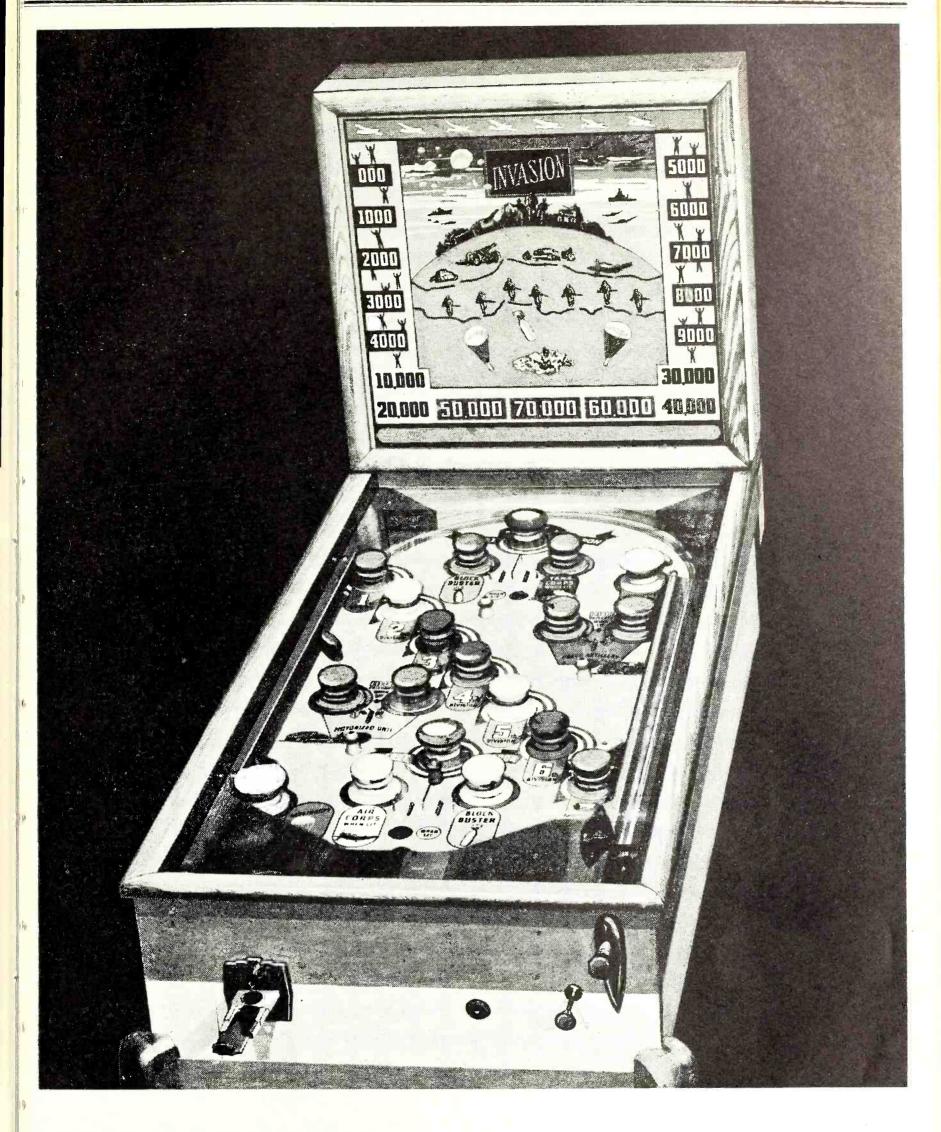

# "INVASION" BY WESTERHAUS

## NOTICE

YOU MUST TURN IN A GENCO "SLUGGER" OR "SEVEN UP" FOR EACH "INVASION" YOU WANT TO BUY. YOUR NEAREST DISTRIBUTOR WILL PAY YOU \$30.00 FOR EACH "SEVEN UP" OR "SLUGGER" OR FOR \$135.00 PLUS YOUR OLD GAME GET A BRAND NEW "INVASION" (PRICE \$165.00)

## WESTERHAUS AMUSEMENT COMPANY 3726 KESSEN AVE. PHONE: MOntana 5000-1-2 CHEVIOT, OHIO

44-01 ELEVENTH ST. (PHONE: STIL 4-3800) LONG ISLAND CITY, N.Y.

PINS - NEEDLES - WANT

FOR SALE - 2 Big Parade \$95. ea.; Paul Bennett phono needles \$26. per 100; 1/3 Deposit with orders; WANT - All types of arcade equipment and phonographs, give details;