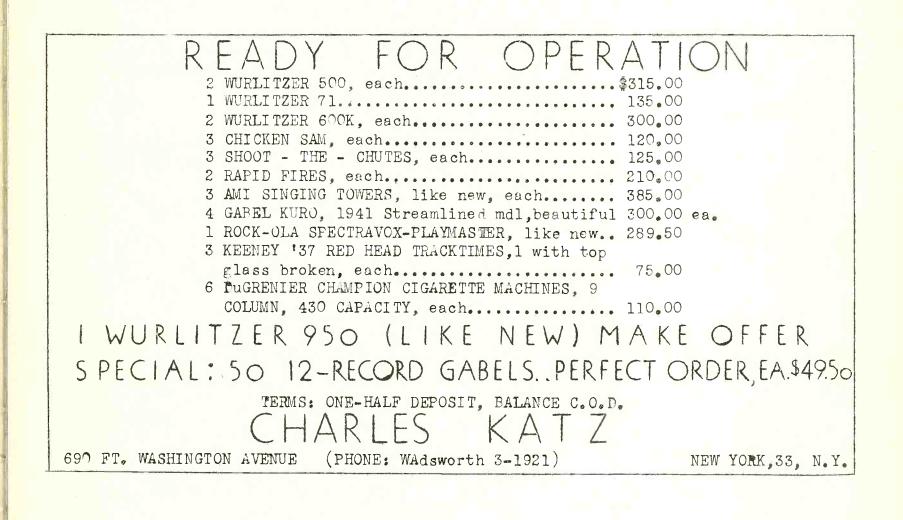

today. AMERICAN NOVELTY COMPANY 3165 GRAND RIVER AVENUE (Tel: Temple 2-7971) DETROIT, MICH.

THE CASH BOX

### FEBRUARY 22, 1944



### ZIP CORD - LUMILINES - FUSES - LAMPS

FOR SALE - Original New Zip Hubber Cord, beware of imitation, 500 ft. to roll,  $3\frac{1}{2}\ell$ per ft.; 12" Lumiline West. Mazda, 80¢ ea.; 17" Lumiline G.E. Mazda, 90¢ ea.;  $7\frac{1}{2}$ , 15, 25, 40, 60 Watt West. Mazda, 8¢ ea.; 120 to carton. All Miniature Bulbs, 44, 46, 50, 51, 55, 63, 49¢ per box; Screw Flug Fuses, 10, 15, 25, 30 Amp., \$3.75 per 100, Glass Fuses 10, 15, 20 Amp., \$2.75 per 100; Fustats, 15¢ ea.; 3 Amp. and 6 Amp. plug fuses, Special - \$4.25 per 100; 5 1b. roll of solder, \$2.50 per roll. 1/3 Deposit, Balance C.O.D.

56 WEST 25th STREET

ARCADE BULB COMPANY (Tel: WA 9-7490)

NEW YORK CITY





# THE CONFIDENTIAL PRICE LISTS

AN EXCLUSIVE MERCHANDISING SERVICE FOR THE COIN MACHINES INDUSTRY ISSUED EVERY WEEK BY: THE CASH BOX, 381 FOURTH AVE., NEW YORK 16, N.Y.

# FOREWORD

Many times, wide differences appear in the high and low prices of certain equipment. Like any true reporter The Confidential Price Lists can only feature the market prices as they are quoted. The Confidential Price Lists act exactly the same as the market quotation board at the Stock Exchange—posting the prices exactly as they are quoted for each week, regardless of how much they may seem to be out of line. Some machine prices do not change for months. The Confidential Price Lists, rather than show no price for the week, retain the last known quotations for such equipment so that the subscriber at least has