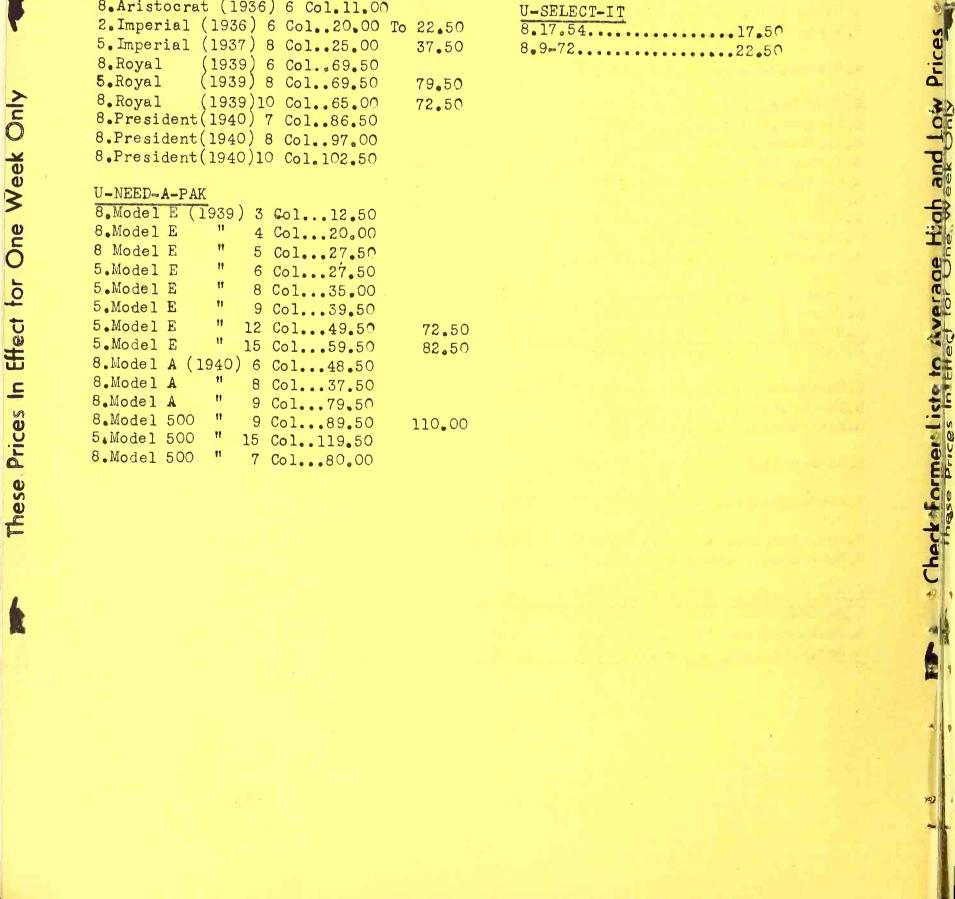

| Gum & Mint. 13.50              |   |

8.8 Column 5¢ Gum & Mint. 16.00 U-NEED-A-PAK 

### U-SELECT-IT

| 8.17.54. | <br> | 17.50 |
|----------|------|-------|
| 8.9-72   | <br> | 22.50 |



An Exclusive Merchandising Service for the Coin Machines Industry Issued Every Week by

THE CASH BOX, 381 FOURTH AVENUE, NEW YORK 16, N.Y.

VOL. 5, NO. 22

Cire week Cirk

Inese Prices In cired to

U

-5

. La 🛛 🗤

FEBRUARY 22, 1944

SERIAL NUMBER 126

FREE PLAY GAMES

|   | J Á P C    | Pourlan                                 | \$42 50 T | *19 50