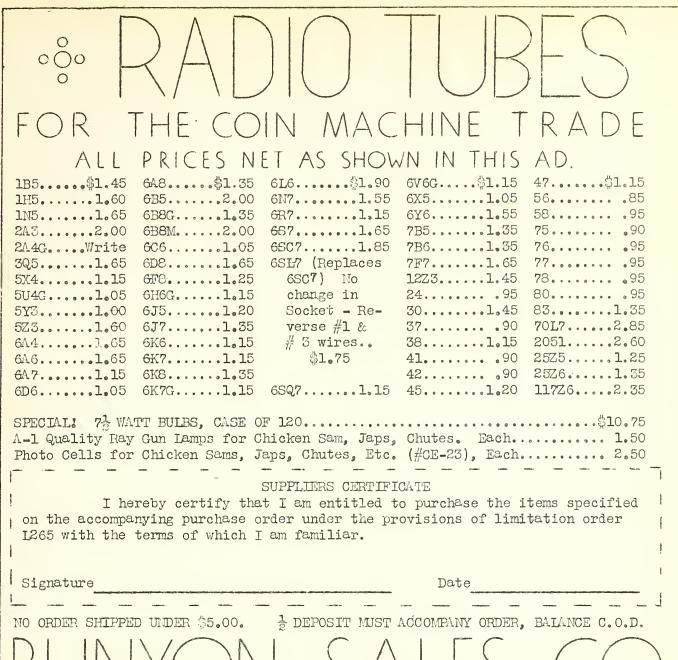

$55.; 10¢ Wolf Head \$65.; Terms: \$\frac{1}{2}\$ Deposit with all orders, Balance C.O.D.

RADIO & ELECTRIC SERVICE

BOX 400

DOUGLAS, WYO.

#### LOT PINS - CONSOLES

FOR SALE - 1 Broadcast, 2 Commodore, 1 Flicker, 1 Hi-Hat, 1 Landslide, 1 Major '41, l Paradise, 1 Sea Hawk, 1 Shoot-The-Moon, 1 Skyline, 2 Tanforan, 1 Vacation, 1 41 Velvet, all in good working order, \$300, takes the 15 machines;

KENNEDY AMUSEMENT COMPANY

TEL: 3676

WISE, VA.

#### - PINS -

FOR SALE - New Brazil and new Arizona \$175. ea.; Also Monickers, Air Force, Topic, Pursuit, Trailways, Liberty, 5-10-20, Belle Hop, ABC Bowler; Have other Genco and Chicoin pin games; Name the game you want at the price you want to pay and it's a deal;
A. J. DURSELL NOVELTY COMPANY

176 ARCH STREET

(Tel: 5154-W)

NEW BRITAIN, CONN.



# RUNYON ST. (PHONE: BIGELOW 3-6685) NEWARK, N. J.

TICKET DEAL

FOR SALE - On hand for immediate delivery, Red, White & Blue ticket deals 2040 count, write for samples, only 8 gross left, \$250, per gross, \$2.25 per set in less than gross lots.

OLIVE NOVELTY COMPANY

2625 LUCAS AVENUE

ST. LOUIS, 3, MO.

PINS - ARCADE

FOR SALE - Click \$89.50; Spot-A-Card \$59.50; New Champ \$59.50; Sky Blazer \$59.50; Star Attraction \$49.50; Super Chubbie \$40.; Flicker \$34.50; Speed Ball \$32.; Snappy \$39.; Spot Pool \$49.; 2 Ten Strikes HD complete but not working \$47.50 ea.; 1 Ten Strike ID \$35.; Terms: 1/3 deposit with all orders;

183 MERRICK RD.

WATIONAL NOVELTY COMPANY (Tel: Freeport 8320)

MERRICK, N.Y.

SLOTS - WANT

FOR SALE - Territory Closes: Like new 5¢ Mills Blue Fronts; 10 Mills