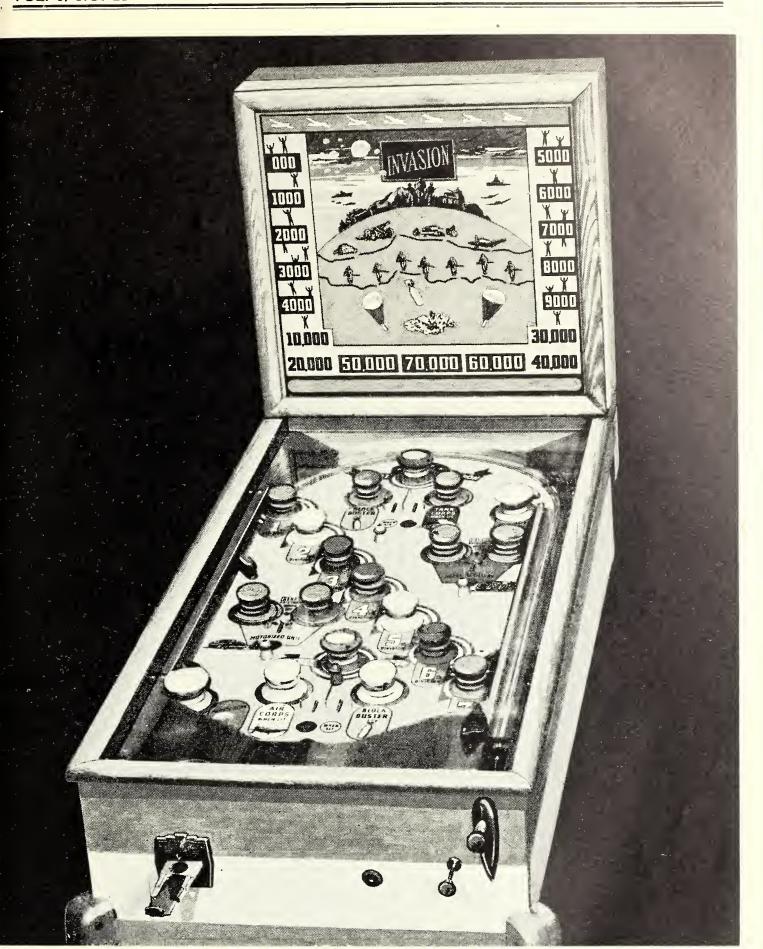

## "INVASION" BY WESTERHAUS

YOU MUST TURN IN A GENCO "SLUGGER" OR "SEVEN UP" FOR EACH "INVASION" YOU WANT TO BUY. YOUR NEAREST DISTRIBUTOR WILL PAY YOU \$30.00 FOR EACH "SEVEN UP" OR "SLUGGER" OR FOR \$135.00 PLUS YOUR OLD GAME GET A BRAND NEW "INVASION" (PRICE \$165.00)

## ESTERHAUS AMUSEMENT COMPAR

3726 KESSEN AVE. PHONE: Montana 5000-1-2 CHEVIOT, OHIO

OSE-OU

A. B. T. PELLETS FOR GUNS - GUARANTEED \$1.75 per 1000 in 25,000 Lots Only

GENUINE KEENEY SUBMARINE PELLETS

\$32.50 per 1,000 - \$4.00 per 100 STEEL PELLETS FOR CHALLENGERS AND TEXAS LEAGUES \$40.00 per 1000 - \$5.00 per 100