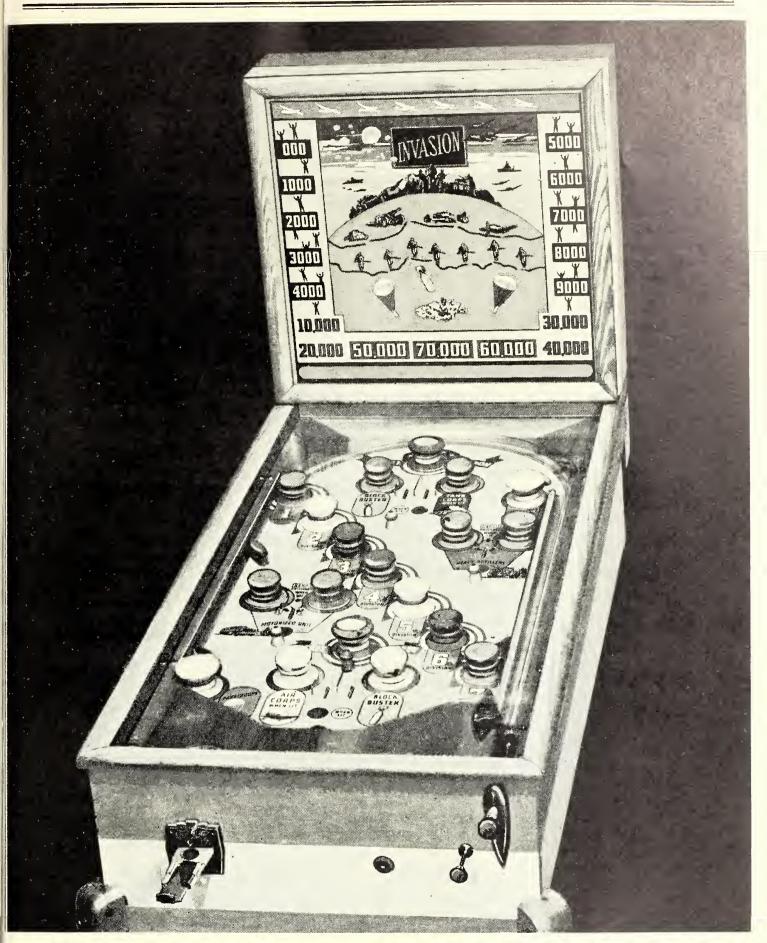

# "INVASION" BY WESTERHAUS

WAS THE MOST OUTSTANDING NEW 5-BALL REVAMP IN '43

IT'S SENSATIONAL IN

**ONLY \$165.00** 