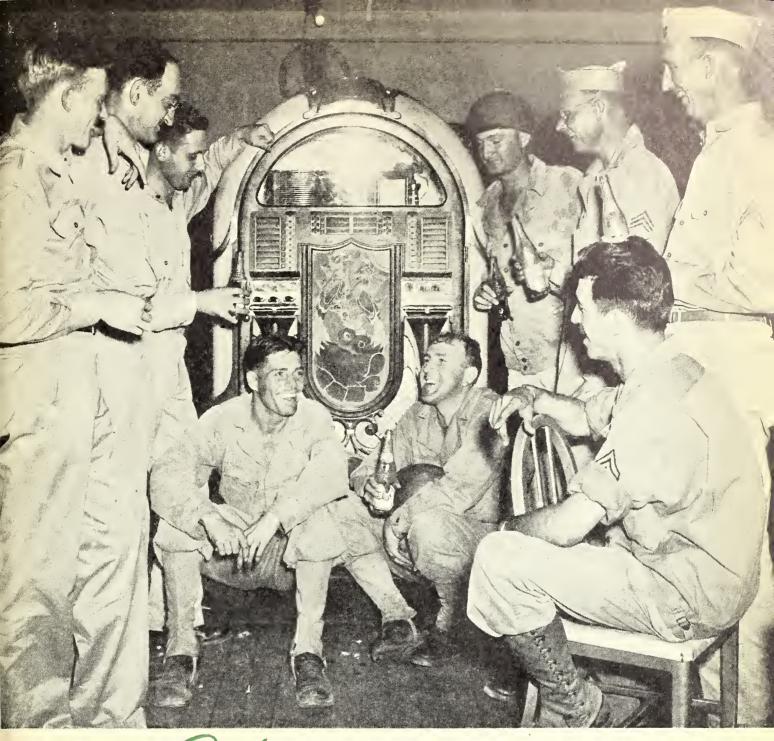

# The Magic known as music

In many a U.S. Training Camp, Wurlitzer music stands guard against the loneliness of men long separated from their loved ones. Comes a close to the day's drilling, tired men tumble in for a tune. Voices lift in song. Memories span the miles between men and their homes. The spirit that is America flames in the heart-warming fire of fellowship touched off by the magic power of music!

WURLITZER

THE NAME THAT MEANS MUSIC TO MILLIONS

BACK THE ATTACK BUY

)|A|

7 & WATT LAMPS CASE OF 120 18" LUMILINES

CASE OF 24

12 LUMILINES CASE OF 24

HARD TO GET RADIO TUEES WRITE US YOUR REQUIREMENTS