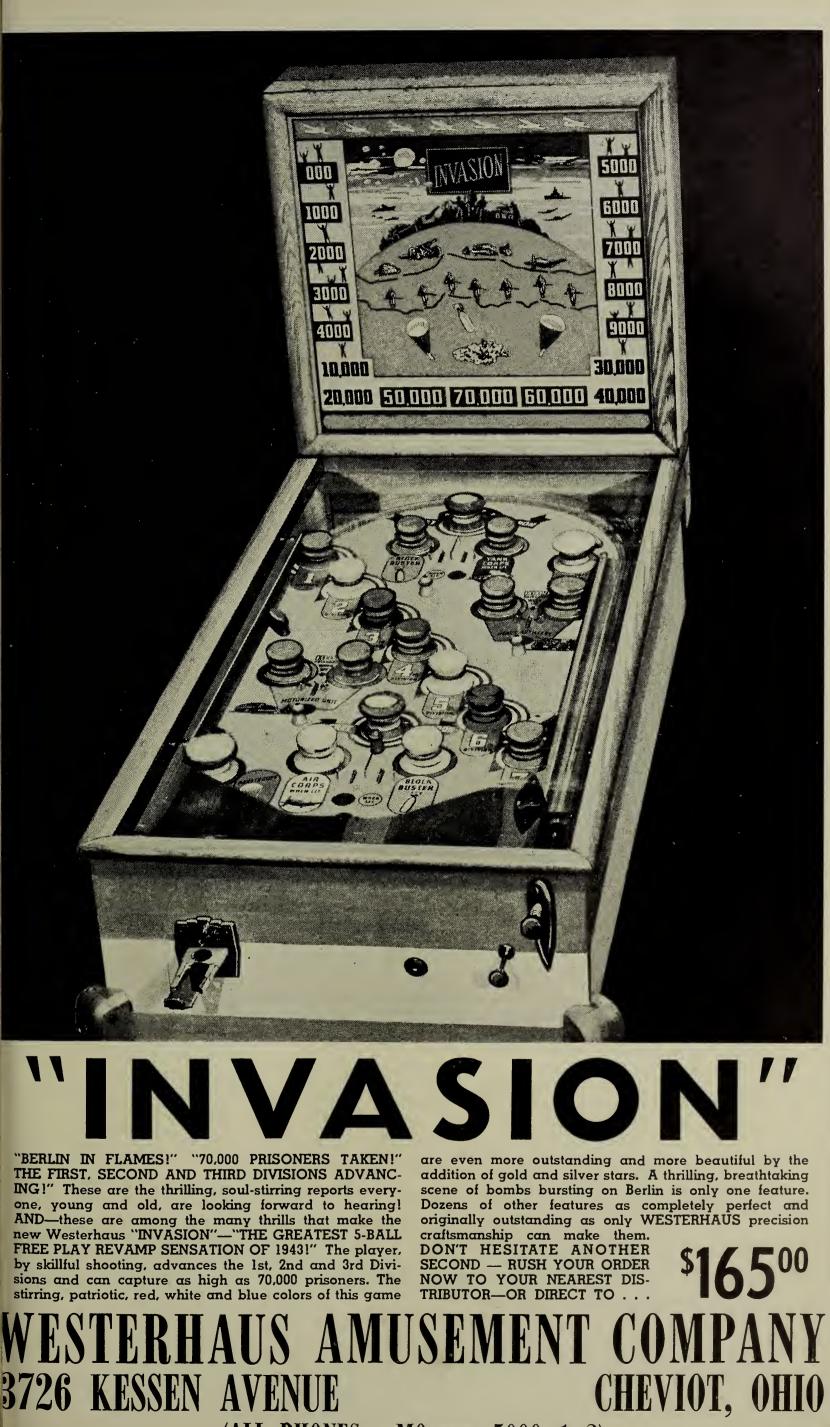

|
|                                                                                                                                                                                                                                                                                                                                                                                                                                                                                                                                                                                                                                                                                                                 |



(ALL PHONES • MONTANA 5000 - 1 - 2)

VDL. 5, NO. 11

| 1 Four Bells, low serial                                                                                      | CONSOLES<br>0.; 2 Jennings Multiple Races,<br>sed 2 Wks., \$300.; 1 Royal Flus<br>number, only \$600.                                                                                                                                       | h, \$70.; 1 Kentucky Club, \$75.;                                                                                 |
|---------------------------------------------------------------------------------------------------------------|--------------------------------------------------------------------------------------------------------------------------------------------------------------------