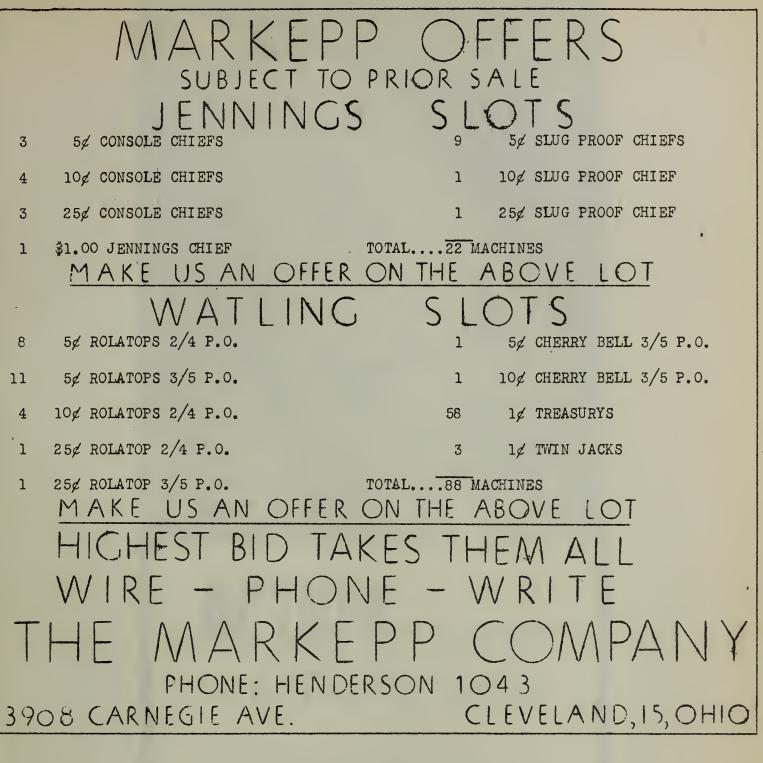

|
|                                                                                                                                                                                                                                                                                                                                                                                                                                                                                                                                                                                                                                    |

DL. 5, NO. 11



SCALES - VENDERS - WANT

FOR SALE - 24 Ideal Lo-Boy porcelain scales \$37.50; 30 Northwestern DeLuxe  $1\frac{d}{5\phi}$  Vendors \$12.50; 24 Columbus  $1\frac{d}{\phi}$  Peanut Venders \$5.75; 1 Mills  $1\frac{d}{\phi}$  Q.T. Blue Front \$47.50; 40 round base floor stands for peanut venders \$2. each; 50-10 $\frac{d}{\phi}$  Aspirin, pill or perfume venders \$12.50; 12 Jergens  $1\frac{d}{\phi}$  Lotion Dispensers \$12.50; 12 Shipman Duplex Stamp machines \$22.50; All machines listed are rebuilt. WANT - Stoner Univendor or National  $5\frac{d}{\phi}$  selective candy bar machines.

733 SOUTH EUCLID AVENUE

R. H. ADAIR COMPANY (Tel:Euclid 9219)

OAK PARK, ILL.

#### CHANGEMAKER - RECORD TRAYS - WANT

FOR SALE - 1¢ and 5¢ change dispensers for arcades and taverns. Accurate changemaker dis