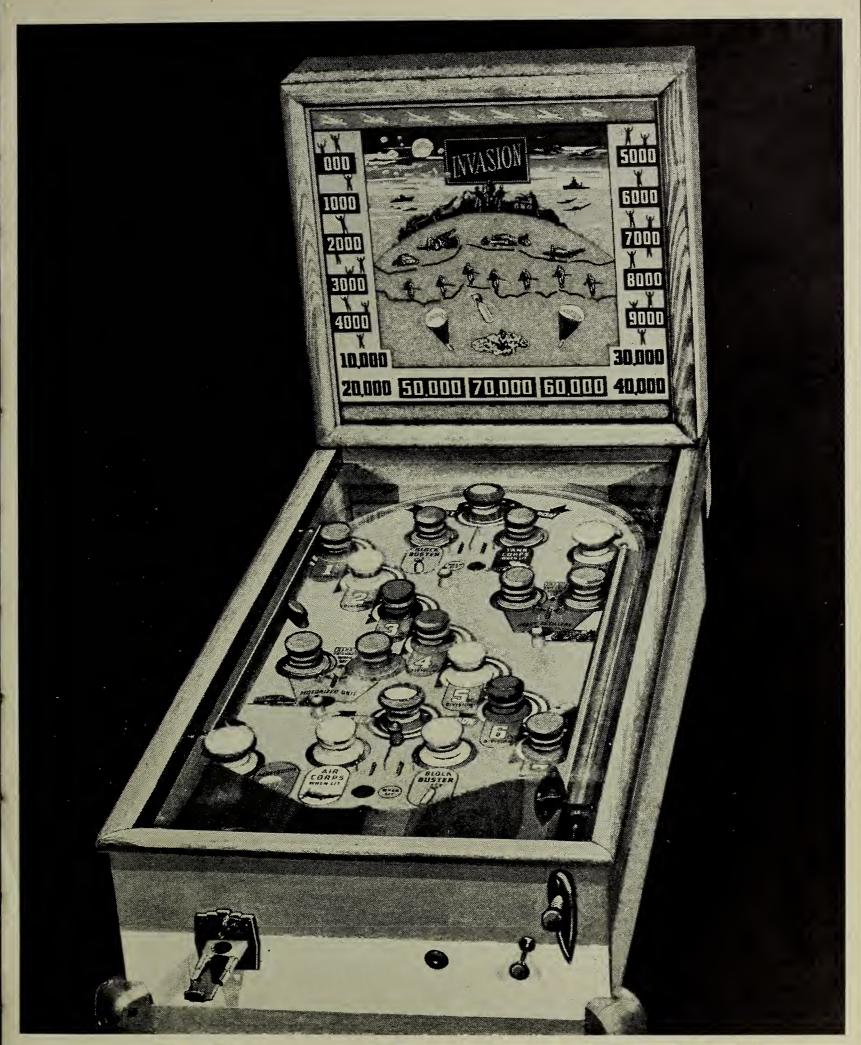

# "INVASION"

"BERLIN IN FLAMES!" "70,000 PRISONERS TAKEN!" THE FIRST, SECOND AND THIRD DIVISIONS ADVANCING!" These are the thrilling, soul-stirring reports everyone, young and old, are looking forward to hearing! AND—these are among the many thrills that make the new Westerhaus "INVASION"—"THE GREATEST 5-BALL FREE PLAY REVAMP SENSATION OF 1943!" The player, by skillful shooting, advances the 1st, 2nd and 3rd Divisions and can capture as high as 70,000 prisoners. The stirring, patriotic, red, white and blue colors of this game

are even more outstanding and more beautiful by the addition of gold and silver stars. A thrilling, breathtaking scene of bombs bursting on Berlin is only one feature. Dozens of other features as completely perfect and originally outstanding as only WESTERHAUS precision

craftsmanship can make them.
DON'T HESITATE ANOTHER
SECOND — RUSH YOUR ORDER
NOW TO YOUR NEAREST DISTRIBUTOR—OR DIRECT TO . . .

\$165°°

# WESTERHAUS AMUSEMENT COMPANY 3726 KESSEN AVENUE CHEVIOT, OHIO

(ALL PHONES - MONTANA 5000-1-2)

| FACTORY REBUILT AND REFINISHED                                                                                                            |
|-------------------------------------------------------------------------------------------------------------------------------------------|
| ALL MILLS SLOTS WITH KNEE ACTION AND CLUB HANDLES                                                                                         |
| CASTINGS & CABINETS LIKE NEW-MECHANISMS GUARANTEED PERFECT.                                                                               |
| BLUE FRONTS BROWN FRONTS CLUB CONSOLES New Cabinets, Reb. Mech.                                                                           |
| 5¢ C.H., Knee Act\$185.00 5¢ C.H., Knee Act\$225.00 5¢ C.H., Knee Act\$3.25.00                                                            |
| 10¢ C.H., Knee Act200.00 10¢ C.H., Knee Act250.00 10¢ C.H., Knee Act350.00 25¢ C.H., Knee Act325.00 25¢ C.H., Knee Act400.00              |
| REFINISHED GOLD GLITTER WAR EAGLES - CLUB HANDLE. RECONDITIONED MECHANISMS, GUARANTEED LIKE NEW, 3/5 OR 1-CHERRY 2/5 PAYOUT               |
| 5¢ Knee Action\$165.00 10¢ Knee Action\$185.00 25¢ Knee Action\$265.00                                                                    |
| MILLS BUYS                                                                                                                                |
| 5¢ Vest Fockets, Blue & Gold,\$49.50 l¢ Q.T., Ref., Gold Glitter\$35.00                                                                   |
| 5¢ Vest Pockets, Chrome                                                                                                                   |
| 10¢ Futurity, 3/5 Payout150.00 5¢ Blue Front, Drill-Proof, C.H., Knee Action, #461058250.00                                               |
| 20 Stop, 3/5 Payout135.00 10¢ Blue Front, Drill-Proof, C.H.,                                                                              |
| 1¢ Q.T., Late, Blue                                                                                                                       |
| JENNINGS CHIEFS                                                                                                                           |
| 5¢ Silver Chief\$169.50 5¢ 4-Star Chief\$110.00 5¢ Redskin\$139.50 5¢ Silver S.P169.50 10¢ 4-Star Chief125.00 10¢ Redskin149.50           |
| 10¢ Silver Chief189.50 25¢ 4-Star Chief185.00 10¢ Club Special149.50                                                                      |
| 25¢ Silver Chief249.50 1¢ 4-Star Chief49.50 1¢ Model M60.00 5¢ Sky Chief149.50 5¢ Dixie Bells, 3/5110.00 5¢/10¢/25¢ Triplex119.50         |
| WATLING PACE COMETS-3/5 PAYOUT                                                                                                            |
| ROL-A-TOPS 1¢ Comet 3/5\$37.50 5¢ All Star Blue Fr\$70.00                                                                                 |
| 5¢-3/5 Payout\$65.00 10¢ Comet 3/567.50 10¢ All Star Blue Fr75.00 10¢-3/5 Payout75.00 5¢ DeLuxe S.P.,3/599.50 50¢ All Star Blue Fr.300.00 |
| 25\$\alpha - 3\$ Payout135.00 5\$\alpha\$ Club Console135.00 5\$\alpha\$ Rocket, S.J100.00                                                |
| CONSOLES PAY TABLES MUSIC                                                                                                                 |
| Jenn. Totalizer\$100.00 Jumbo Parade, A-1\$100.00 Wurlitzer 412\$60.00 Jenn. Fastime, P.0100.00 '38 Track Time75.00 Wurlitzer 61685.00    |
| Saratoga, P.O85.00 Kentucky                                                                                                               |
| Bobtail, P.O125.00 Santa AnitaWrite Wurlitzer 5075.00 Saratoga, Rails135.00 Jockey ClubWrite Wurlitzer 530, Spkr235.00                    |
| Saratoga, Comb. F.P. Grand Stand99.50 Seeburg 12 Record50.00                                                                              |
| & P.O. Rails165.00 Grand National99.50 Gem 32 V.D.C165.00 Royal Draw100.00 Track Record99.50 Rockola 12 Record40.00                       |
| Western B. Ball, Comb. Folding Stands, Rockola 16 Record60.00                                                                             |
| TERMS: 1/3 DEPOSIT, BALANCE C.O.DWRITE FOR COMPLETE LIST: !!!                                                                             |
|                                                                                                                                           |
| ITWIN PORTS SALES COMPANY                                                                                                                 |
| 723 E.SUPERIOR ST. DULUTH, MINN.                                                                                                          |
|                                                                                                                                           |