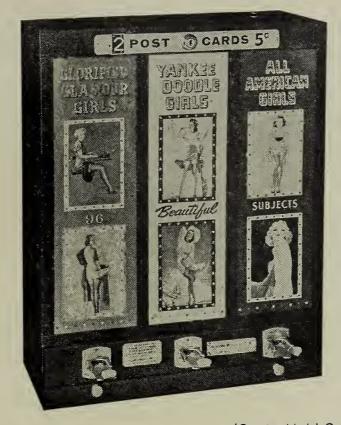

### GLAMOUR GIRL — 2 FOR 5c — CARD VENDOR

ACCURATE - SIMPLE - STURDY CONSTRUCTION

DIFFERENT
MUTOSCOPE
NOVELTY
CARD
SERIES
AVAILABLE
FOR THIS
MACHINE

SEND FOR COMPLETE LIBRARY

Deal No. 1 — I Vendor, with 1,000 each All-American Girl, Glorified Glamour Girl and Yankee Doodle Girl Cards. Vendor cost only \$60! 3,000 Cards FREE bring in \$75 selling at 2 for 5c.

1/3 Deposit, Balance C. O. D., F. O. B. Long Island City, N. Y.

(Counter Model Only)

Whichever 3 Series of Mutoscope Cards you choose to sell through this Vendor, simply insert the corresponding displays (SUPPLIED FREE) in the machine as pictured above and you have one of the most profitable "Silent Salesmen" Mutoscopes ever sold! ONLY A FEW LEFT!