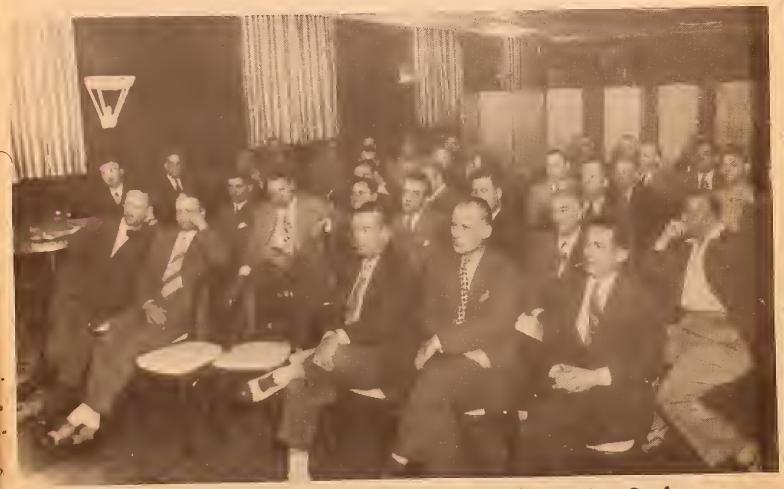

#### THE WARTIME CONFERENCE

The Wartime Conference held at the Waldorf-Astoria Hotel in New York City (Monday and Tuesday, August 16 and 17, 1943) brought out the most impressive group of leaders in this industry. It was most inspiring to sit among these men. Here, for the first time, were gathered many noted men of this industry who had come many miles to attempt in every way possible to assure a finer future for their industry. To help protect their industry by the creation of a committee representative of the industry and an organization which would continue to work in its best interests.

Many were visiting New York for the first time and brought their families along with them. But prior to seeing the shows and sights of this great metropolis, their first consideration was to be present at the meetings as they were scheduled on each of the two days. Many expressed their thoughts in regard to organizing their industry for the first time. As they became better acquainted with each other, they found that their industry was composed of men who thought of the welfare of all others in this trade. A new light, a new vision, new thoughts and ideas came into being at this first Wartime Conference.

## IN PICTURES WALDORF-ASTORIA HOTEL, NEW YORK, AUG. 16-17, 1943

Committee selected to meet with OPA officials in Washington. L to R: William Mormer, Sicking, Inc., Cincinnati, O.; Al Blendow, International Mutascape Corp., New Yark City; Henry Windt, representative af Indiana State Operators Assn.; William Gersh, publisher of The Cash Box, New York City; Al Goldberg, Chicogo Simplex Distributing Co., Chicogo, Ill.; and Lee Rubinow, Monager of New York Phonograph Operators Assn.

Coinmen from all sections of the country attending the Wartime Conference

\*

الم ال

Ivin Blumenleid, The Generol Vending Frank Engel Md.: Rov Torr, Buliodelphia, Po.; and Frank Engel Md.: Rov maile Equipment Co., Philadelphia, Po.