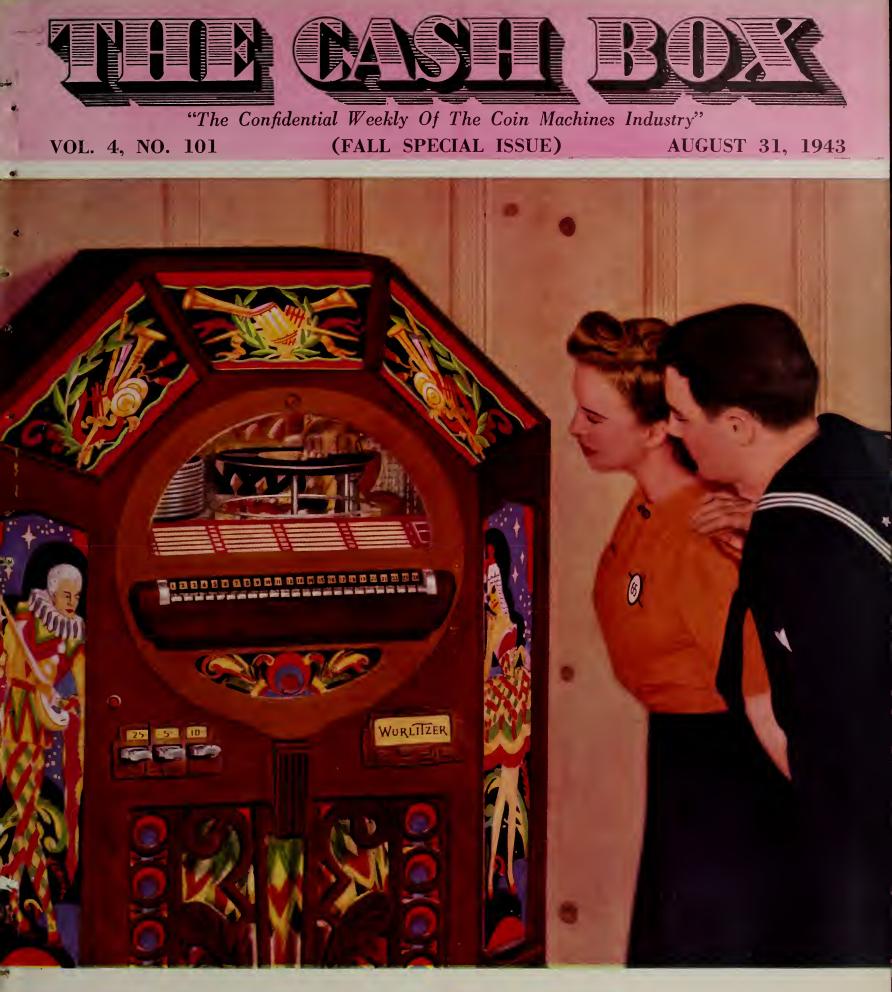

## Finest tone of any Phonograph ... Lowest service costs on record

Two great features have made the new Modernized Wurlitzer a big war-time money maker for Wurlitzer Music Merchants.

First, because war dictated that it be made of wood, it has better baffle, enabling magnificent tone. On sheer ear appeal it has become the industry's outstanding earner.

Secondly, the new Modernized Wurlitzer has mechanical selectors. They seldom if ever require service. If and when they do, it's a simple matter requiring little skill on the part of the service man. A timely answer to man power shortages and lack of experience in the Service Department that is a real money saver.

See and hear this war-time Wurlitzer at your Wurlitzer Distributors. Your own eyes and ears will tell you it's your best bet for busy war-time locations.

The Rudolph Wurlitzer Company, North Tonawanda, New York.

he New Modernized WURLITZER

THE NAME THAT MEANS MUSIC TO MILLIONS