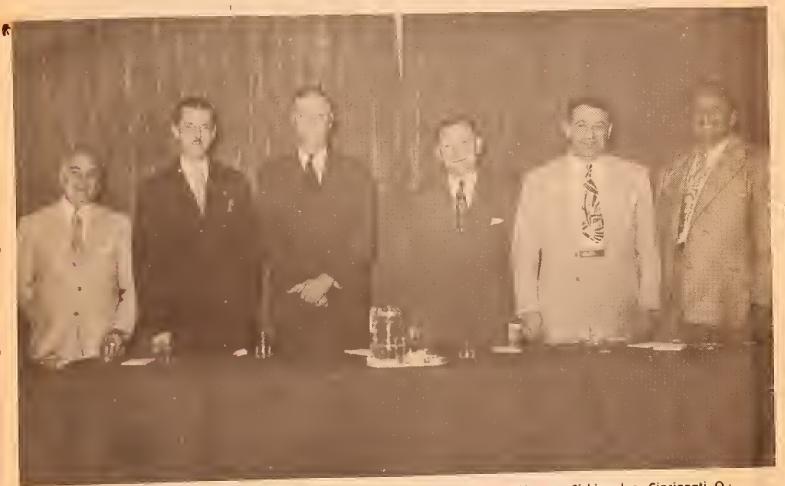

In gazing thru the pictorial report of this first Wartime Conference, as published in this issue of The Cash Box, the readers will come upon the picture of the Committee appointed to meet with the officials of OPA in Washington. These men are: Bill Gersh of The Cash Box; Al Goldberg of Chicago-Simplex Distributing Co., Chicago, Ill.; Al Blendow, president of the Arcade Owners Ass'n. and salesmanager for International Mutoscope Corp., New York; Wm. Marmer of Sicking, Inc., Cincinnati, O.; Henry Windt of Indianapolis, Ind., representing the operators of the State of Indiana and chosen by them at a meeting to represent their interests at this wartime conference and Lee Rubinow who is president of the music operators of New York.

## IN PICTURES WALDORF-ASTORIA HOTEL, NEW YORK, AUG. 16-17, 1943

Committee selected to meet with OPA officials in Washington. L to R: William Mormer, Sicking, Inc., Cincinnati, O.; Al Blendow, International Mutascape Corp., New Yark City; Henry Windt, representative af Indiana State Operators Assn.; William Gersh, publisher of The Cash Box, New York City; Al Goldberg, Chicogo Simplex Distributing Co., Chicogo, Ill.; and Lee Rubinow, Monager of New York Phonograph Operators Assn.