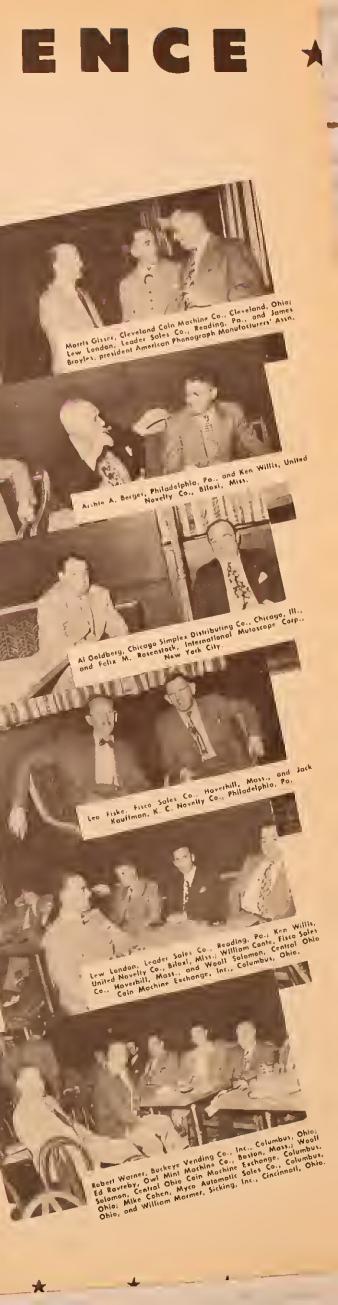

In gazing thru the pictorial report of this first Wartime Conference, as published in this issue of The Cash Box, the readers will come upon the picture of the Committee appointed to meet with the officials of OPA in Washington. These men are: Bill Gersh of The Cash Box; Al Goldberg of Chicago-Simplex Distributing Co., Chicago, Ill.; Al Blendow, president of the Arcade Owners Ass'n. and salesmanager for International Mutoscope Corp., New York; Wm. Marmer of Sicking, Inc., Cincinnati, O.; Henry Windt of Indianapolis, Ind., representing the operators of the State of Indiana and chosen by them at a meeting to represent their interests at this wartime conference and Lee Rubinow who is president of the music operators of New York.

## IN PICTURES WALDORF-ASTORIA HOTEL, NEW YORK, AUG. 16-17, 1943

Committee selected to meet with OPA officials in Washington. L to R: William Mormer, Sicking, Inc., Cincinnati, O.; Al Blendow, International Mutascape Corp., New Yark City; Henry Windt, representative af Indiana State Operators Assn.; William Gersh, publisher of The Cash Box, New York City; Al Goldberg, Chicogo Simplex Distributing Co., Chicogo, Ill.; and Lee Rubinow, Monager of New York Phonograph Operators Assn.

Coinmen from all sections of the country attending the Wartime Conference

\*

الم ال

Ivin Blumenleid, The Generol Vending Frank Engel Md.: Rov Torr, Buliodelphia, Po.; and Frank Engel Md.: Rov maile Equipment Co., Philadelphia, Po.

Mux Roth, Wilkess Borre, Po., o Mux Roth, A. H. Du Grenier, Harethill, Mois.

Nike Cohan, Myco Automotic Soles Co., Roberter, N. y meeting Fred Tverson, Eastern Soles Co., Roberter, N. y

Kolkey Troding Fost, Chicago, Ill., Joe Wetthe Byckley Troding Fost, Chicago, Ohio, and Ban Kolk Byckley Troding of Co., Charusement Machine Kolk Byckley Troding Anysement Massari Anysement State and distributors of