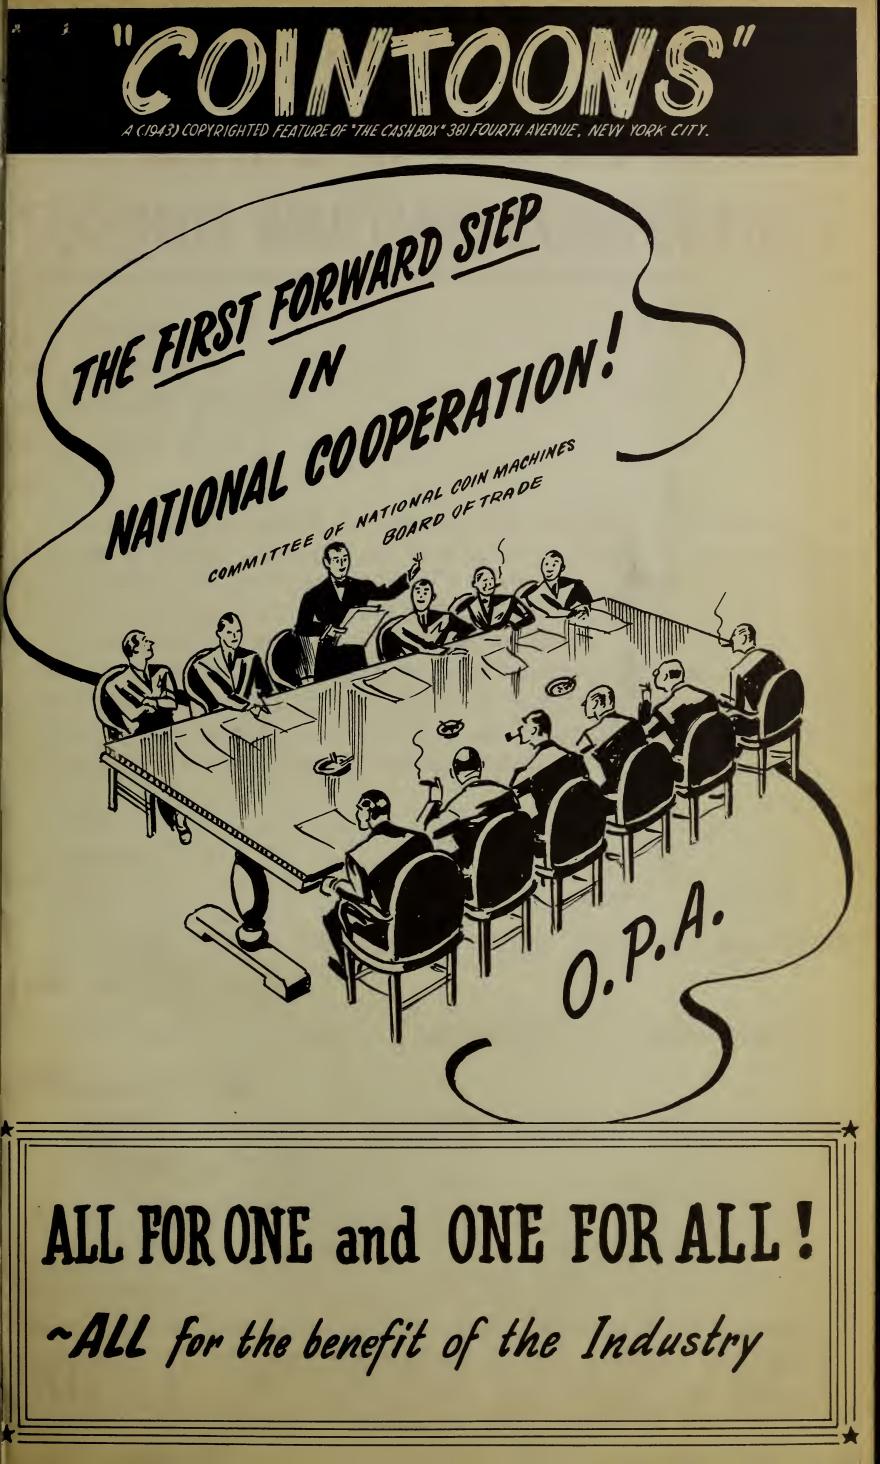

#### THE WARTIME CONFERENCE

The Wartime Conference held at the Waldorf-Astoria Hotel in New York City (Monday and Tuesday, August 16 and 17, 1943) brought out the most impressive group of leaders in this industry. It was most inspiring to sit among these men. Here, for the first time, were gathered many noted men of this industry who had come many miles to attempt in every way possible to assure a finer future for their industry. To help protect their industry by the creation of a committee representative of the industry and an organization which would continue to work in its best interests.

Many were visiting New York for the first time and brought their families along with them. But prior to seeing the shows and sights of this great metropolis, their first consideration was to be present at the meetings as they were scheduled on each of the two days. Many expressed their thoughts in regard to organizing their industry for the first time. As they became better acquainted with each other, they found that their industry was composed of men who thought of the welfare of all others in this trade. A new light, a new vision, new thoughts and ideas came into being at this first Wartime Conference.

The creation of a National Coin Machines Board of Trade was most thoroly discussed. The belief of all present that such an organization is necessary was paramount. But with the biggest and most important problem at this time (MPR-429) this was set aside for a meeting to be held in approximately 60 days from today wherein such an organization could and should be created.

It was the belief of all those present that everyone in this industry be invited to attend this meet. Not only the many rugged individuals who weren't in any way connected with any association in this business, but that all associations of every type in this industry should also be invited and that this meet be held in some centrally located city where all could attend. It is the hope of everyone of those who were present that those who will read this item will make it their business to pledge themselves to be present, to arrange for their organizations to be present, to pass the word along to all with whom they will meet in this industry to plan to be present, so that at that date there will be a large group, nationally representative of every division of this industry present to help create a National Coin Machines Board of Trade.

In gazing thru the pictorial report of this first Wartime Conference, as published in this issue of The Cash Box, the readers will come upon the picture of the Committee appointed to meet with the officials of OPA in Washington. These men are: Bill Gersh of The Cash Box; Al Goldberg of Chicago-Simplex Distributing Co., Chicago, Ill.; Al Blendow, president of the Arcade Owners Ass'n. and salesmanager for International Mutoscope Corp., New York; Wm. Marmer of Sicking, Inc., Cincinnati, O.; Henry Windt of Indianapolis, Ind., representing the operators of the State of Indiana and chosen by them at a meeting to represent their interests at this wartime conference and Lee Rubinow who is president of the music operators of New York.

These men are scheduled to meet with OPA in Washington on Thursday, August 19th, 1943. They will attempt to gain a proper interpretation from the officials of OPA for MPR-429. They have been chosen to represent this industry. They have pledged themselves to do everything that is humanly possible and within their power and ability to benefit all this industry in this task. It is the hope of all those who attended the Wartime Conference and without any doubt the hope of all others in this industry that these men will be successful.