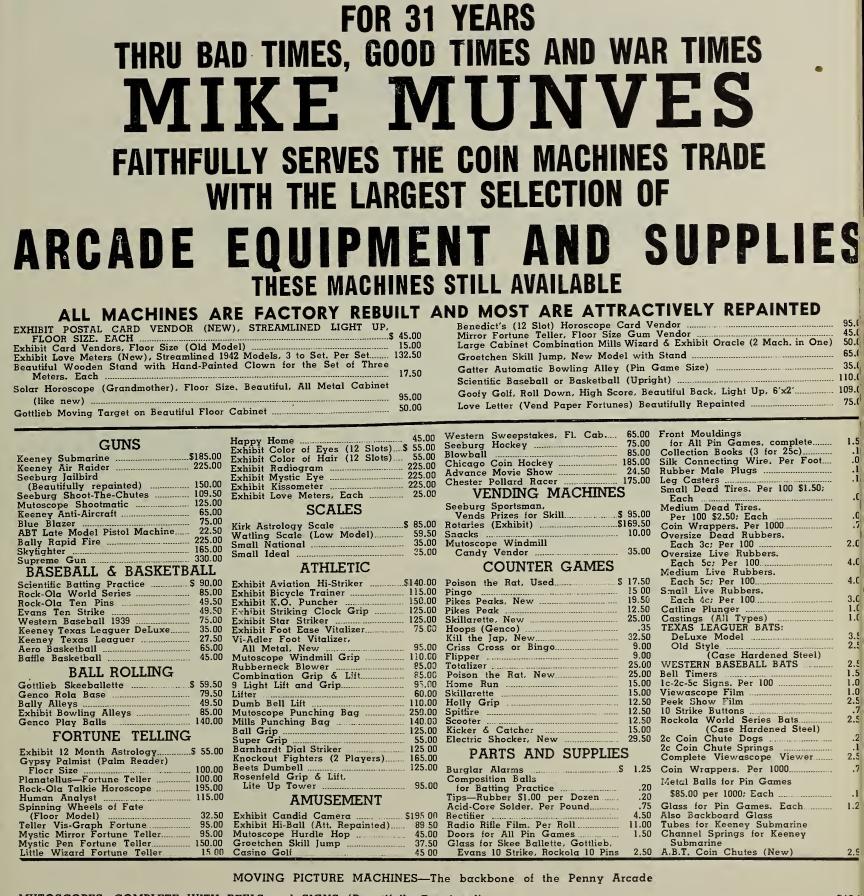

game face glass: Exhibit and Keeney (41 x 21) \$12. per case of 8; Bally Gottlieb and Stoner (43 x 21) \$12. per case of 8; Genco and Chicago Coin (42 x 20) \$13.50 per case of 9.

O. K. MACHINES, INC.

RIDCEFIELD, N.J.

825 STATE HIGHWAY #5

ARCADE - MUSIC

FOR SALE - 2 Mutoscope Punching Bags \$250. each; 2 Exhibit Test Your Speed Bicycles \$100. each; 1 Mutoscope Sky Fighter \$265.; 1 Western '41 Baseball \$75.; 1 Exhibit Strike It \$25.; 7 A.B.T. Target Skills \$20. each; 2 Evans Ten Strikes \$40. each; 1 Chicoin Hockey \$175.; 1 Wurlitzer 800 complete with adaptor \$400.; 2 Scientific Batting Practice \$85. each; 50% Deposit With Orders, Balance Shipped C.O.D. LALIBERTE DISTRIBUTING COMPANY

442 CHESTNUT STREET

(Tel: 4-7212)

SPRINGFIELD, MASS.

ig a

**\* 1912 \*** 



\* 1943 \*



MOVING PICTURE MACHINES-The backbone of the Penny Arcade



THE CASH BOX

June 22, 194

# SUBMER SPECIALS. Packard Cabinet with Twin-12 Rockola Adaptor Sockola Deluxe Packard Cabinet with Twin-12 Rockola Rockola Deluxe Rockola Master Baster Rockola Super Packard Cabinet with Twin-12 Rockola Rockola Master Rockola Super Packard Adaptor and Power Supply for Wurlitzer 500 Packard Adaptor and Power Supply for Seeburg Playboys Packard Adaptor and Power Supply for Seeburg Shoots Super Bomber Stoper B SUMMER SPECIALS!

| and Adaptor                          | \$ 89.5 |
|--------------------------------------|---------|
| Rockola DeLuxe                       |         |
| Rockola Master                       | 189.5   |
| Rockola Super                        | 194.5   |
| Rockola Playmaster & Sp