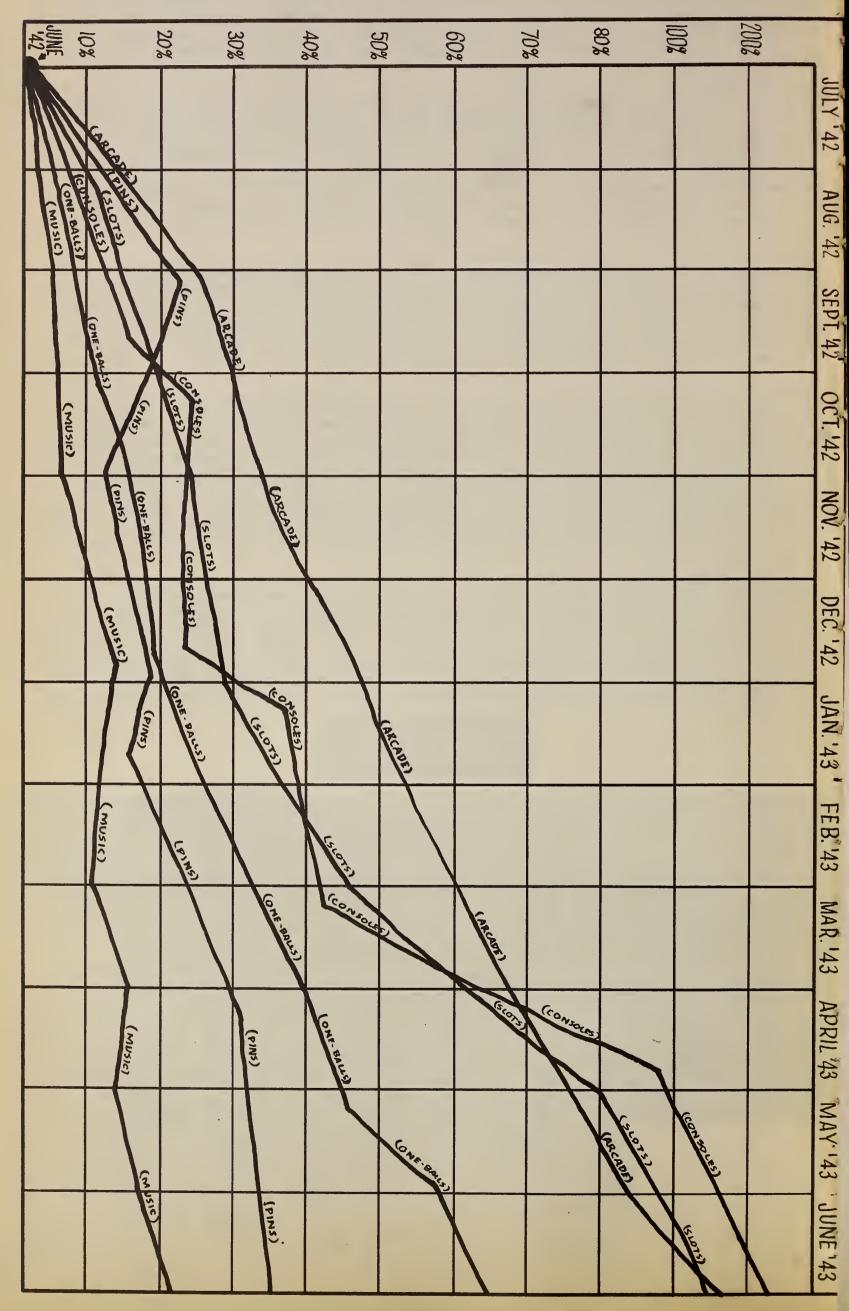

### MARKET ANALYSIS

On the following page will be found the first known published "Market Analysis Chart" in the history of the coin machines industry. This is the result of this past year's study of market conditions based upon prices as quoted each week and which appear in "The Confidential Price Lists" section of The Cash Box. The chart is easy to understand. It uses June, 1942, as a basis to show how prices increased by percentage in all machine categories.

### MUSIC

Lowest price increase since June '42 was in music. Only a 20% rise is noted. Remember that all price rises are averaged. Newer and more popular equipment may have jumped in some cases as much as 40% and 50%. But, this is averaged by the fact that older equipment more or less maintained its price for the entire year (from June '42 to June '43) and in some isolated cases machines have even gone down in price. The average increase for this field for this past year is 20%. Remember too, that the machines are one year older than in June '42.

#### CONSOLES

Biggest price rise for this past year is in the consoles field. Prices started to rise slowly at the beginning of this year, gradually caught up this past Fall, started climbing this past winter and reached unprecendented heights this spring and summer.

#### PINS

The pinball market was rather jittery. It was low in June, '42, and continued low. Then with the opening of much territory prices suddenly zoomed. A few months of this and the later model games were cleared away. The market again faltered and has since been going up and down in undecided fashion. The pinball market continues unsteady. The only steadying influence in this field can be attributed to the revampers who have done a truly remarkable job. There is no doubt that this field will once again zoom upward at the slightest inclination and this time may climb to new highs.

#### SLOTS

The slot situation had already begun to make itself pretty much apparent in June '42. Prices were already high, but continued to climb an additional 60% higher during this year with the machines becoming more difficult to obtain each week. There are many rebuilt machines being sold for new equipment in this field at this time. It is extremely hard to gauge the sales prices for any machines in this field at this time because of the uncertainty of being able to purchase them. This 60% increase, in addition to the high prices already in effect June, 1942, gives a very good idea of the slot market's price rise.

#### ONE-BALLS

Here is another field that continued its climb regardless of the fact that prices in June '42 were already at a tremendously high mark. Prices soared over 100% above what they were in June, a year ago. The one-ball market is probably the "rare field" of the industry with equipment here almost impossible to obtain and prices being asked so far away from average that any method for future market computation would be impracticable at this time.

#### ARCADE

Arcade equipment enjoyed a 100% jump over prices in June '42. As reported this past Spring there isn't enough arcade equipment around to handle the demand. A great many more arcades would have been opened this past Decoration Day were it possible to obtain the necessary equipment. Such items as guns, rifle ranges, etc., are becoming extremely hard to obtain. Prices asked are far above what anyone ever dreamed they would reach in this field. And this is not figuring on many types of guns and other equipment which are almost out of the picture, for the price increase in these, in many cases, is far above the 100% mark since June, 1942.

MARKET ANALYSIS CHART: Shows how prices increased from June, 1942 to June, 1943. Price increase is based on average for each entire field. Where one certain type of machine may have jumped more than the percentage increase shown, the entire field (averaged) increased in price percentage as per the chart. (More information can be had on the preceding page referring to "Market Analysis").