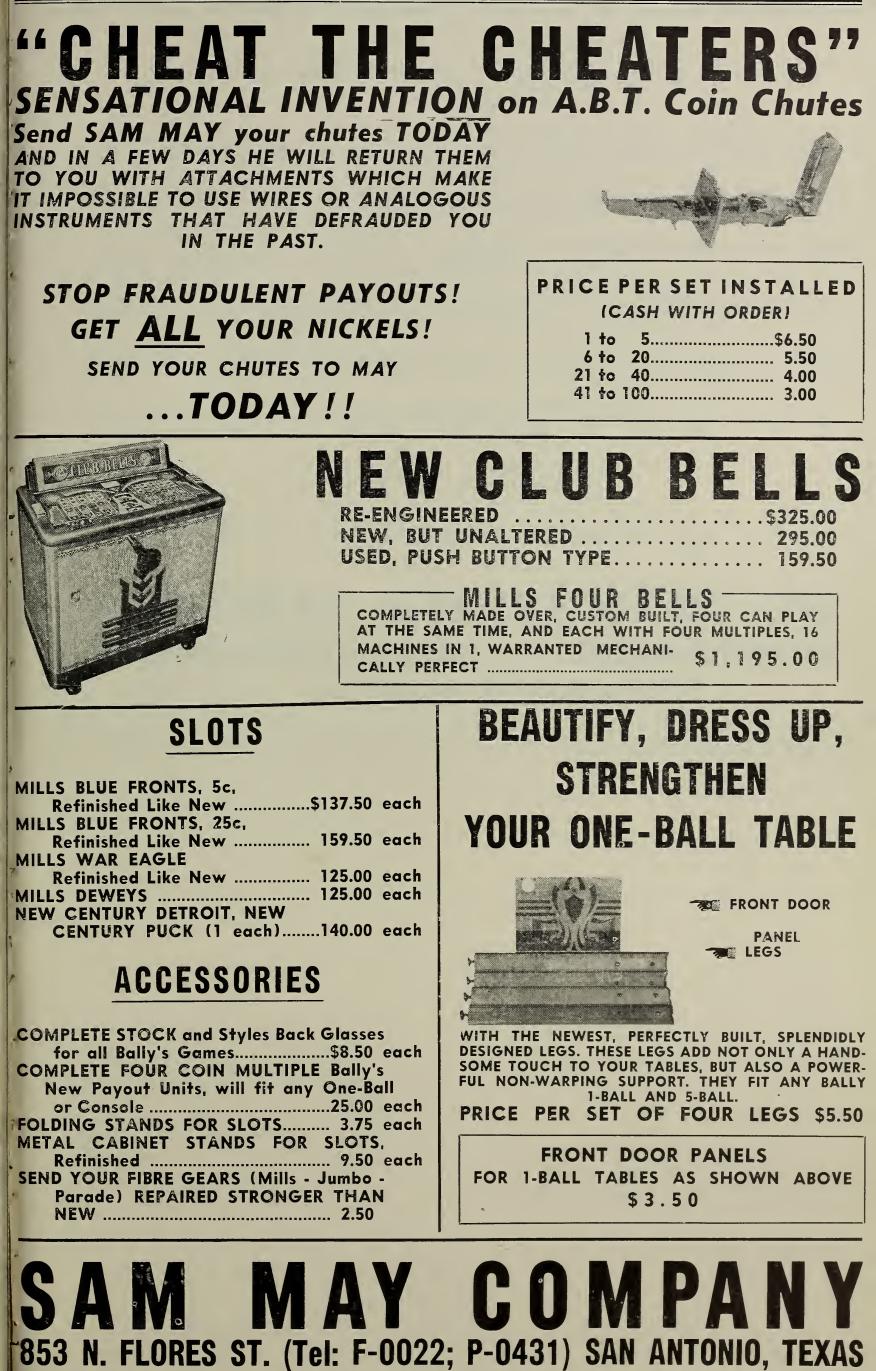

### \* BUCKLEY \* MUSIC SYSTEM, INC.

Inventors, designers and manufacturers of the original Wall and Bar Box.

# \* BUCKLEY \*

Manufacturers of Track Odds, Daily Double Track Odds, Seven Bells and Long Shot Parlay.

4223 W. LAKE ST., CHICAGO, ILL.

ALL ADS CON-TAINED HEREIN ARE PUBLISHED FOR SUBSCRIBERS ONLY. NO OTHER ADVER-TISING ACCEPTED.