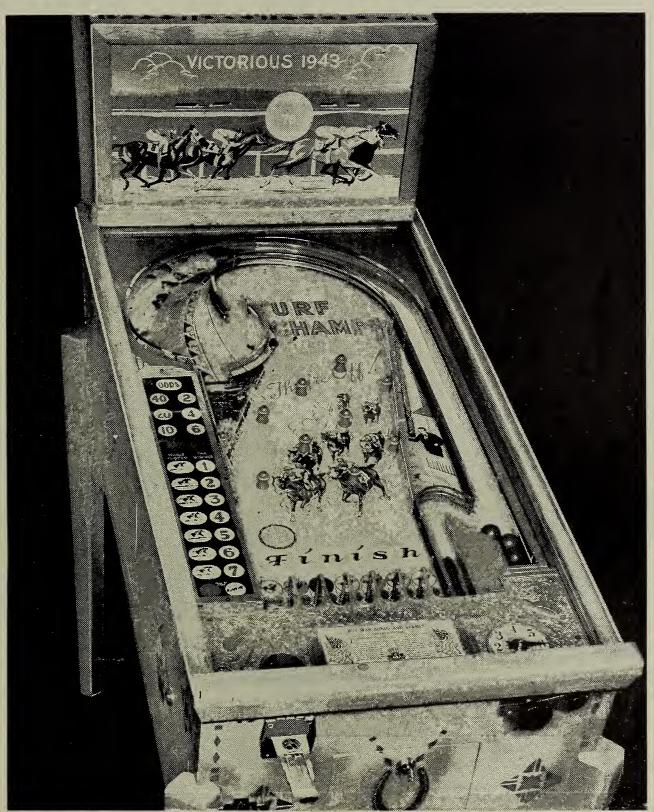

25.; Casinos \$130.; Plaza \$145.; Majors, RC, \$285.; Envoy, RC, \$285.; Playboys \$35.; Wurlitzer Phonographs: 71-\$110.; 61-\$60.; 500-\$185.; 600 Keyboard \$175.; All phonographs are guaranteed to be in perfect working order. Parts: All types of motors rewcundfor only \$5.

ATLANTIC DISTRIBUTING COMPANY (SEEBURG DISTRIBUTORS)

583 TENTH AVENUE

(Tel: LA - 4-8193)

NEW YORK CITY.

NEW & USED CONSOLES - ARCADE - WANT

FOR SALE - New Jennings Bobtail, FP, never uncrated, \$179.50; New Bally Club Bells \$289.50; Used Evans Jungle Camp, FP, \$69.50; Used Jennings Fast Time, FP, \$69.50; Keeney Submarine Gun \$170.; WANT - Stars, Sun Beam, Duplex, Leader, West Wind, and Double Play. Terms: 1/3 Deposit with orders, Balance C.O.D.

DIXIE SALES COMPANY

682 MADISON AVENUE

REVAMP SENSATION OF



HE thrilling, sensational, original Stoner Turf Champs was acclaimed one of the greatest games ever introduced to the industry. It was one of the piggest money-makers of all time. Now, this same thrilling, sensational nachine COMPLETELY REVAMPED with FREE PLAY instead of PAYOUT action and with more and better features PROVEN TREMENDOUSLY SUCCESSFUL DN ACTUAL LOCATION TESTS before we even presented it to you. It is already acclaimed by all those who have seen it in action — "THE GREATEST SAME BUILT FOR THE DURATION". It's proving itself the outstanding noney-maker of all time I "VICTORIOUS 1943".

Cabinets completely renewed with stirring, patriotic designs. Outstanding, arge, new, attractive backboard. Can be played by 7 players at one time or 1 player can play 7 coins at one time. The s