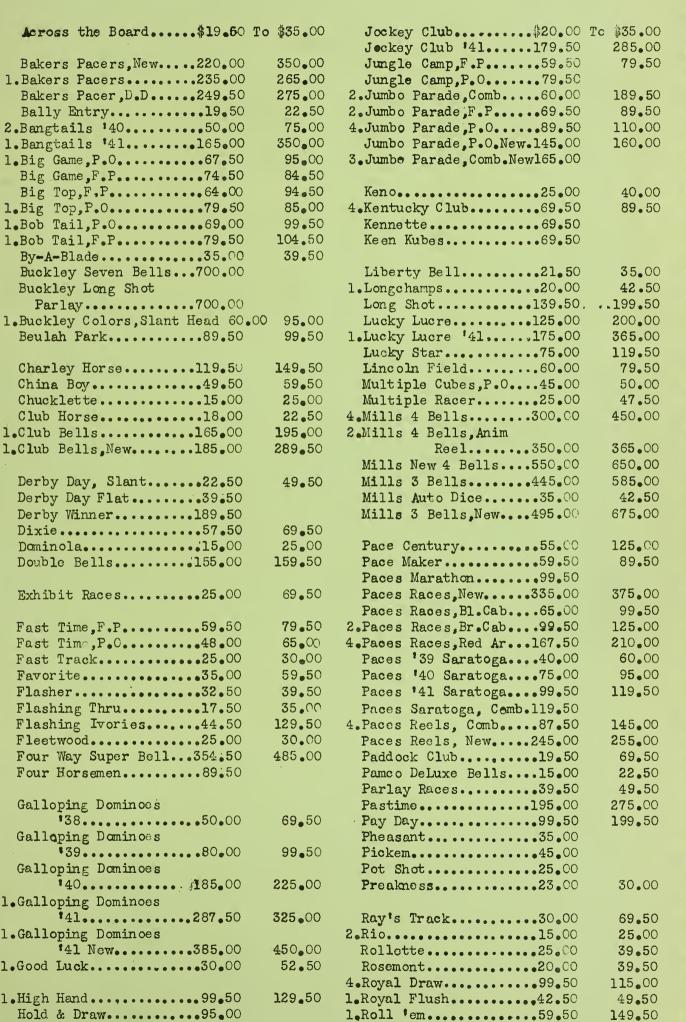

|  |
| PRICES                                                                                                                                                                                                                                                                                                                                                                                                                                                                                                                                                                                                                                                                                              |  |



### CONSOLES

| Seeburg Races                |               | Tanforan                        | \$35.00 |
|------------------------------|---------------|---------------------------------|---------|
| Saddle Club                  | To \$29.50    | Track King                      | 30.00   |
| Silver Bell                  | <b>69,</b> 50 | Track Meet                      | 1       |
| Silver Moon, P.0             | 119.50        | Track Odds, West125.00          |         |
| 2.Silver Moon, F.P           |               | 2.Track Odds, Buckley149.50     | 297.50  |
| Silver Moon, 10¢95.00        | 104.50        | Track Odds, (Daily              |         |
| Skill Field                  | 69,50         | Double)395.00                   | 500.00  |
| Skillo                       | 69,50