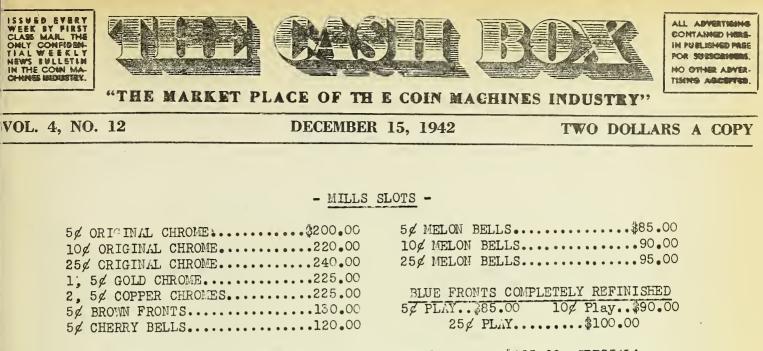

\$50.; Gun Club \$45.; Hi-Hat \$34.; Home Run \$56.; ABC Bowler \$39.50; Capt. Kidd \$44.50; Horoscope \$35.; Jungle \$42.50; Monicker \$84.50; Miami Beach \$34.; Mystic \$29.50; New Champ \$50.; Pursuit \$34.50; Sports Parade \$30.; Spot-A-Card \$59.50; Spot Pool \$49.; Star Attraction \$39.50; Towers \$65.; Ten Spot \$32.; Victory \$74.50; Mills Owl, F.P., like new, \$89.50; Bally Rapid Fire \$174.50; Keeney Submarine \$179.50; Rctor Table \$49.50; Mills Throne \$129.50; Used Records not over year old \$99.50 per 1,000. NATIONAL NOVELTY COMPANY, 183 MERRICK RD., MERRICK, L.I., N.Y. (Tel: Freeport 8320).

- ARCADE -

FOR SALE - 6 Genco Play Balls at \$165. each, F.O.B. New York City. 1/3 Deposit With Order, Balance C.O.D. - CHEMICAL CITY MUSIC COMPANY, 434 LEE STREET, CHARLESTON, W.V..



SPECIAL:: MILLS THREE BELLS, VERY CLEAN ......\$495.00 SPECIAL: TERMS: 1/3 Certified Deposit With Orders, Balance C.O.D.

TWIN PORTS SALES COMPANY

222 EAST SUPERIOR STREET, DULUTH, MINN. (ALL PHONES: MELROSE 6693).

SLOTS - CONSOLES - MUSIC - WANT

FOR SALE - Blue & Gold Vest Pockets \$30.; Mills Bonus, Factory Reconditioned, \$165.; Mills, Jennings and Watling Half-Dollar Slots - Write! Mills Square Bell \$25.; Jenn-ings Good Luck \$10.; Jennings Fast Time \$30.; Wurlitzer 616 and 61, \$55.; Wurlitzer 850-\$430.; Wurlitzer 750E-\$365.; Seeburg Colonel \$275.; Seeburg Major \$250.; Rockola 140 Super Rocko ite with Adaptor (109.; Rockola Master with Adaptor \$175.; Request our Price List, Just Printed. You do not need money to do business with us - we will trade - highest prices paid for