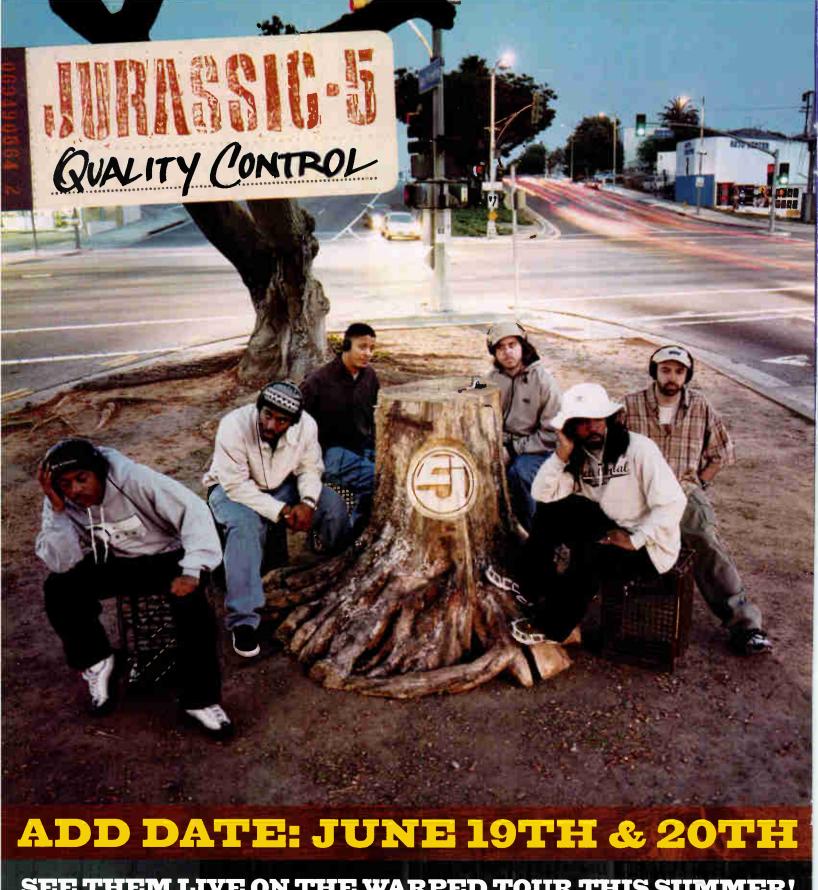

# JURASSIC-5 Quality Control (Interscope)

Soaring on the momentum created by a 1997 self-titled EP that sold more than 200,000 copies, Los Angeles's Jurassic-5 delivers a supremely produced modern variation on old school hip-hop with its debut album Quality Control. The South Central crew brilliantly balances the retro purity rooted in the post-gangsta rap of the Native Tongues with new school innovation. J-5's four MCs — Chali 2NA. Zaakir, Akil and Marc 7 - work some harmonic convergence off of each other's flows much like the Cold Crush Brothers and the Treacherous Three used to do back in the day. The musical synergy of the funky bop found in "Improvise" gets spelled out loud and clear with the refrain: "Takin" four MCs/Make it sound like one." Simultaneously, 1-5 nurntablists Cut Chemist and DJ Nu-Mark spin a tapestry of dusty funk, slamming swing and hip-shaking breakbeats, while segueing into perfectly dropped samples with their scratching expertise. Embodying the essence of the South Central movement from which like-minded groups Freestyle Fellowship and the Pharcycle have emerged, J-5 is poised to become the first from that scene to meet commercial success. Forget flimsy, red-nosed posturing and Slim Shady slapstick, 1-5 makes its hip-hop solid by taking it back to homespun beats and live MCs. - Furique Lavin

For Fans Of: A Tribe Called Quest, Freestyle Fellowship, Pharcyde, Cold Crush Brothers, Recommended Tracks: "Quality Control," "W.O.E. Is Me," "Improvise," "Swing Set"

Contact: Lenny LaSalandra Phone: 800.992.6553

Email: rad@interscoperecords.com Release and Add Date: June 20 Marketing Data: Touring with the Warped Tour this summer; Rawkus will release the single "Quality Control" on vinyl.

SEE THEM LIVE ON THE WARPED TOUR THIS SUMMER!

for more info call Lenny, Mark or Brent phone: 800.992.6553 e-mail: rad@interscoperecords.com