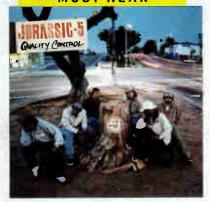

# JURASSIC-5 Quality Control (Interscope)

Soaring on the momentum created by a 1997 self-titled EP that sold more than 200,000 copies, Los Angeles's Jurassic-5 delivers a supremely produced modern variation on old school hip-hop with its debut album Quality Control. The South Central crew brilliantly balances the retro purity rooted in the post-gangsta rap of the Native Tongues with new school innovation. J-5's four MCs — Chali 2NA. Zaakir, Akil and Marc 7 - work some harmonic convergence off of each other's flows much like the Cold Crush Brothers and the Treacherous Three used to do back in the day. The musical synergy of the funky bop found in "Improvise" gets spelled out loud and clear with the refrain: "Takin" four MCs/Make it sound like one." Simultaneously, 1-5 nurntablists Cut Chemist and DJ Nu-Mark spin a tapestry of dusty funk, slamming swing and hip-shaking breakbeats, while segueing into perfectly dropped samples with their scratching expertise. Embodying the essence of the South Central movement from which like-minded groups Freestyle Fellowship and the Pharcycle have emerged, J-5 is poised to become the first from that scene to meet commercial success. Forget flimsy, red-nosed posturing and Slim Shady slapstick, 1-5 makes its hip-hop solid by taking it back to homespun beats and live MCs. - Furique Lavin

For Fans Of: A Tribe Called Quest, Freestyle Fellowship, Pharcyde, Cold Crush Brothers, Recommended Tracks: "Quality Control," "W.O.E. Is Me," "Improvise," "Swing Set"

Contact: Lenny LaSalandra Phone: 800.992.6553

Email: rad@interscoperecords.com Release and Add Date: June 20 Marketing Data: Touring with the Warped Tour this summer; Rawkus will release the single "Quality Control" on vinyl.