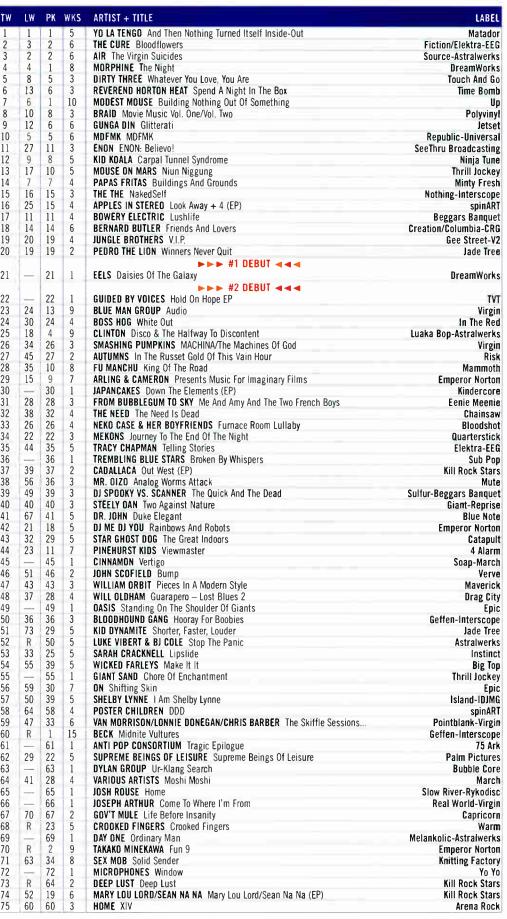

- CMJ RADIO 200 12 YO LA TENGO And Then Nothing ... CORE RADIO 18 YO LA TENGO And Then Nothing.
- COMMERCIAL ALTERNATIVE RED HOT CHILI PEPPERS "Otherside"
- 23 INTERNET BROADCAST YO LA TENGO And Then Nothing ...
- INTERNET RETAIL 23 STEELY DAN Two Against Nature
- 32 LOUD ROCK PANTERA Reinventing The Steel
- 34 RPM **KID KOALA** Carpal Tunnel Syndrome
- BEAT BOX 35 GHOSTFACE KILLAH "One"
- TRIPLE A 36 TRACY CHAPMAN Telling Stories
- JAZZ 37 JOHN SCOFIELD Bump
- NEW WORLD 38 FEMI KUTI Shoki Shoki