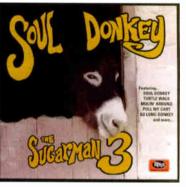

#### SUGARMAN THREE Soul Donkey (Desco)

In just two years, New York Citybased Desco Records has amassed an impeccable catalog of deep and heavy funk albums recorded by a caché of artists dedicated to getting down with their bad selves (i.e. Lee Fields and the Daktaris), so it's no surprise that Sugarman Three's sophomore album is a house party record all the way. Held up by the greasy playing of Hammond B3 virtuoso Adam Scone, Soul Donkey shimmies and shakes like Fred Sanford's pick-up truck, pausing only to allow scorching spotlight solos to heat up its instrumental grooves. Fronted by Neal Sugarman, the Three (which actually is a quartet, if you're keeping track) is aces at translating its members' years of individual hands-on experience spent backing such boogie soul masters as Slim Sims and Brother Jack McDuff. But while these four men play jams so tight that they're on the verge of bursting, they're no IB's — their vibe is more akin to the wiggle-funk of current road dogs Medeski Martin & Wood than to the sound of the deities of the funk instrumental. But the Suagrman Three's workhorse approach surely delivers the goods. It would make any grizzled soulman proud. — Cheryl Botchick

For Fans Of: Booker T. & The MG's. Medeski Martin & Wood, Hammond B3 Recommended Tracks: "Soul Donkey." "Turtle Walk," "Pull My Cart," "Saddle For Two"
Contact: Spencer Gates, Karl Munzel (Lady Talkalot)

Phone: 718.422.0540 Email: ladytalkalot@earthlink.net

Fax: 718.422.0517 Release Date: January 15; at radio now

Marketing Data: Touring Europe in February; will tour the U.S. next spring.