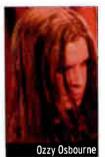

### Ozzy Rejects Hall Of **Fame Nomination**

Sabbath Ozzy frontman Osbourne so unenthusiastic about his band's nomination for induction into the Rock & Roll Hall Of Fame that he has asked officials to remove Sabbath's name from the ballot. In a statement,

Osbourne said, "Just take our name off the list....Save the ink. Forget about us. The nomination is meaningless, because it's not voted on by the fans. It's voted on by the 'supposed' elite of the industry and the media, who've never bought an album or concert ticket in their lives, so their vote is totally irrelevant to me." Osbourne continued, "Let's face it, Black Sabbath has never been media darlings. We're a people's band and that suits us just fine."