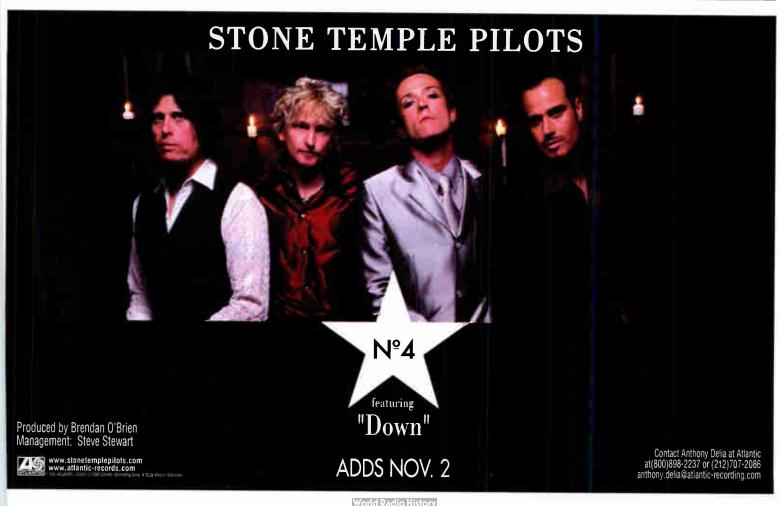

### Amazon.com Adds Music Of 19 Artists To Free Download Area

The free music downloads area at online music and book retailer Amazon.com has taken on 25 new tracks by 19 major artists. Amazon's site now boasts more than 100 free songs by more than 90 artists. The Eurythmics, Moby, Stone Temple Pilots, Tom Waits, John Popper, Freakwater, Everything But The Girl, Pennywise, Leftover Salmon, Stereophonics, Folk Implosion and the Eels are among the performers whose tracks now appear on the retailer's site. One particular free music highlight is the previously unreleased Moby track "Flying Foxes."