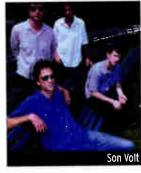

### Son Volt, Live Gear Stolen

Sonic Youth, Jon Spencer, Cibo Matto now Son Volt and Live. Every one of these groups has fallen victim to gear theft, which proves that heart-on-sleeve bands — not just art-damaged,

New York hipsters — should also take extra precautions when they're on the road.

On September 13, Son Volt's van, which contained a prodigious amount of the act's gear, was stolen in Chicago. Officials eventually recovered the empty vehicle. In addition to having taken many amplifiers, pedals, accessories and percussion implements, the thieves made off with the following instruments: 1971 Fender Precision bass; 1966 Harmony bass; black Lakland Joe Osborn Signature bass guitar; Dwight lap steel guitar; green and black Gibson Les Paul guitar; black 1974 Fender Telecaster guitar; 1979 gold-top Les Paul Standard guitar; 1989 Fender Stratocaster 12string electric guitar; Bonanzinga Acoustic "Montgomery" guitar. If you think you've spotted any of this gear, call Sharon Marsh (Black Park Management) at 888.297.1544. For a full list of equipment, send email to sonvolt1@aol.com.