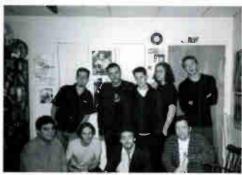

GETTING BETTER ALL THE TIME: British pop band Gomez recently trekked out to the CMJ compound for some pizza. The lads, who managed to loot the magazine's CD collection while they were at it, told the editors to "sod off" after we asked them when they might release a single of their cover of the Beatles' "Getting Better." L-R (front row): Steve Ciabattoni (CMJ), Ian Ball (Gomez), Paul Blackburn (Gomez), Glen Sansone (CMJ). (Back row): Colin Helms (CMJ), Dajon Everett (touring percussionist, Gomez), Olly Peacock (Gomez), Tom Gray (Gomez), Ben Ottewell (Gomez).