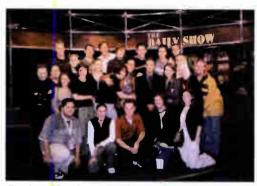

GETTING BETTER ALL THE TIME: British pop band Gomez recently trekked out to the CMJ compound for some pizza. The lads, who managed to loot the magazine's CD collection while they were at it, told the editors to "sod off" after we asked them when they might release a single of their cover of the Beatles' "Getting Better." L-R (front row): Steve Ciabattoni (CMJ), Ian Ball (Gomez), Paul Blackburn (Gomez), Glen Sansone (CMJ). (Back row): Colin Helms (CMJ), Dajon Everett (touring percussionist, Gomez), Olly Peacock (Gomez), Tom Gray (Gomez), Ben Ottewell (Gomez).