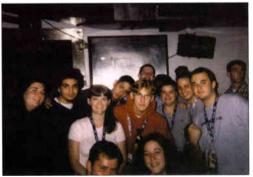

GETTING BETTER ALL THE TIME: British pop band Gomez recently trekked out to the CMJ compound for some pizza. The lads, who managed to loot the magazine's CD collection while they were at it, told the editors to "sod off" after we asked them when they might release a single of their cover of the Beatles' "Getting Better." L-R (front row): Steve Ciabattoni (CMJ), Ian Ball (Gomez), Paul Blackburn (Gomez), Glen Sansone (CMJ). (Back row): Colin Helms (CMJ), Dajon Everett (touring percussionist, Gomez), Olly Peacock (Gomez), Tom Gray (Gomez), Ben Ottewell (Gomez).