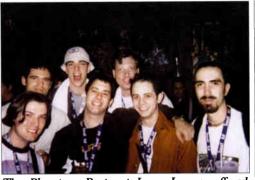

THE BIG PINK: Rock group Verbena was caught on-camera following an L.A. show at the Roxy. The band is currently touring in support of its Dave Grohl-produced album, Into The Pink (Capitol). L-R: Perry Watts-Russell (Sr. VP of A&R, Capitol), Steve Rosenblatt (VP of Marketing, Capitol), Dave Ayers (VP of A&R, Capitol), Scott Bondy (Verbena), Jay Krugman (Sr. VP of Int'l/Domestic Marketing, Capitol), Barbara Rose (Manager, Verbena), Les Nuby (Verbena), Joe McFadden (Sr. VP of Sales, Capitol). Back row: Bob (Manager/Product Manager, Capitol), Gaelin Polivka (Verbena), Tommy Daley (Nat'l Director of Radio Promo, Capitol), Brian Corona (Sr. Director, Alternative Promo, Capitol).