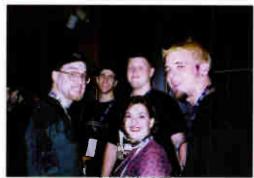

GETTING BETTER ALL THE TIME: British pop band Gomez recently trekked out to the CMJ compound for some pizza. The lads, who managed to loot the magazine's CD collection while they were at it, told the editors to "sod off" after we asked them when they might release a single of their cover of the Beatles' "Getting Better." L-R (front row): Steve Ciabattoni (CMJ), Ian Ball (Gomez), Paul Blackburn (Gomez), Glen Sansone (CMJ). (Back row): Colin Helms (CMJ), Dajon Everett (touring percussionist, Gomez), Olly Peacock (Gomez), Tom Gray (Gomez), Ben Ottewell (Gomez).