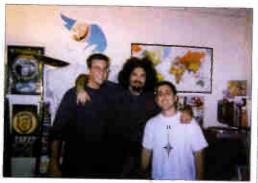

THE BIG PINK: Rock group Verbena was caught on-camera following an L.A. show at the Roxy. The band is currently touring in support of its Dave Grohl-produced album, Into The Pink (Capitol). L-R: Perry Watts-Russell (Sr. VP of A&R, Capitol), Steve Rosenblatt (VP of Marketing, Capitol), Dave Ayers (VP of A&R, Capitol), Scott Bondy (Verbena), Jay Krugman (Sr. VP of Int'l/Domestic Marketing, Capitol), Barbara Rose (Manager, Verbena), Les Nuby (Verbena), Joe McFadden (Sr. VP of Sales, Capitol). Back row: Bob (Manager/Product Manager, Capitol), Gaelin Polivka (Verbena), Tommy Daley (Nat'l Director of Radio Promo, Capitol), Brian Corona (Sr. Director, Alternative Promo, Capitol).