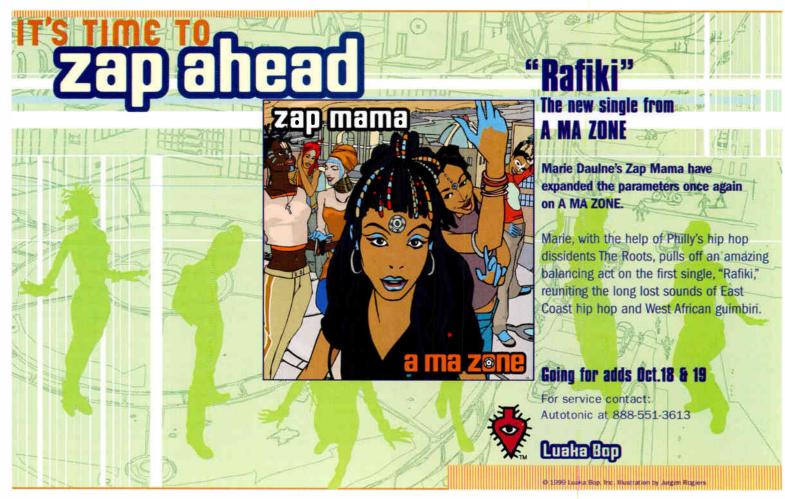

#### ZAP MAMA

A Ma Zone (Luaka Bop-Virgin)

Zap Mama's strain of Afropop is an ever-evolving global party hosted by melodies and textures that hail from everywhere under the sun. On the brilliant A Ma Zone, this renowned female sextet, which is inspired by entities as varied as Central African pygmy tribes, Roberta Flack and Doug E. Fresh, continues to take its musical approach even further into the urban jungle. The album adventurously expands upon the themes of Seven, Zap Mama's 1997 experimental hip-hop and R&B collaboration with Spearhead's Michael Franti. Keeping A Ma Zone close to the street, members of the Roots join the group on a couple of tracks; wordsmith Black Thought throws down a tasty rhyme on "RaFiki," and drummer ?uest Love drops a killer live jungle rhythm on "Songe." Former Arrested Development frontman Speech also makes an appearance on the soulful album closer "'Allo 'Allo." But A Ma Zone also cruises down the avenues of drum 'n' bass and Bjork-ian techno-pop. DJ This Kid Named Miles adds a little something extra to the IB'sinspired funk of "Kemake." "Gbo Mata (Station)" is a gorgeous slice of futuristic balladry with vocoder harmonies to rival Air's. This true must-hear has finally brought the beat box into the brave new world.

- Ron Hart

For Fans Of: Björk, Angelique Kijdo, Arrested Development

Recommended Tracks: "RaFiki," "Songe," "M'Toto," "Gbo Mata (Station)" Contact: Dan Connelly (Virgin); Dan Mackta

(Autotonic) Phone: 800.566.9497; 901.276.2225

Email: dan.connelly@virginmusic.com; dan@autotonic.com

Fax: 212.253.3106: 901.276.6554 Release Date: October 19; at radio now Marketing Data: Currently on a fall U.S. tour; the single "RaFiki" has been released