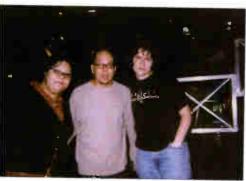

GETTING BETTER ALL THE TIME: British pop band Gomez recently trekked out to the CMJ compound for some pizza. The lads, who managed to loot the magazine's CD collection while they were at it, told the editors to "sod off" after we asked them when they might release a single of their cover of the Beatles' "Getting Better." L-R (front row): Steve Ciabattoni (CMJ), Ian Ball (Gomez), Paul Blackburn (Gomez), Glen Sansone (CMJ). (Back row): Colin Helms (CMJ), Dajon Everett (touring percussionist, Gomez), Olly Peacock (Gomez), Tom Gray (Gomez), Ben Ottewell (Gomez).