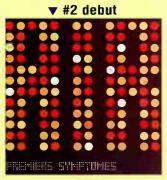

chart topper

BREAKBEAT ERA

TILT

▼ #3 debut

MAGNETIC FIELDS ▼ #4 debut

NINE INCH NAILS

#### AIR Radio 200: 156-26 Core Radio: #17 debut RPM: 29-9

The world continues to wait for the follow-up album to Air's criticallyacclaimed debut album Moon Safari, but in the meantime the French duo offers Premiers Symptomes (Astralwerks). Comprised of cuts recorded between 1995 and 1997, the songs offer a background to the pair's easy way with lush and endearing instrumentals. Despite the material's age and its more primitive status. college radio is responding as fervently as if it were new material. RPM reporters move it 20 positions up the chart into the top ten, while Radio 200 reporters give it a 130-position jump and a debut at Core. Watch for Air's new album, due in the new year, to create even more of a stir on the college charts.