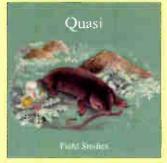

### QUASI Radio 200: 68-8

### Core Radio: #5 debut

Quasi's Field Studies (Up) is a delectable pop record, marked by sweet and innocent melodies and arrangements wrapped around biting, even cynical lyrics. With an ex-husband-and-wife team at the album's core. it's not surprising that there's such a juxtaposition. Its second week at radio is a stunning one, with a decisive 60-position jump on the Radio 200 chart bringing it comfortably in the top ten, and a commanding #5 debut on the Core chart. Quasi will be touring nationally throughout the fall, with McGathy's alternative division handling the album's promotion on the homefront, so expect Field Studies to remain a chart presence for months to come.