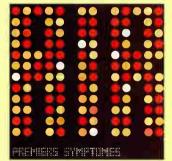

#### AIR Radio 200: 156-26 Core Radio: #17 debut RPM: 29-9

The world continues to wait for the follow-up album to Air's criticallyacclaimed debut album Moon Safari, but in the meantime the French duo offers Premiers Symptomes (Astralwerks). Comprised of cuts recorded between 1995 and 1997, the songs offer a background to the pair's easy way with lush and endearing instrumentals. Despite the material's age and its more primitive status. college radio is responding as fervently as if it were new material. RPM reporters move it 20 positions up the chart into the top ten, while Radio 200 reporters give it a 130-position jump and a debut at Core. Watch for Air's new album, due in the new year, to create even more of a stir on the college charts.