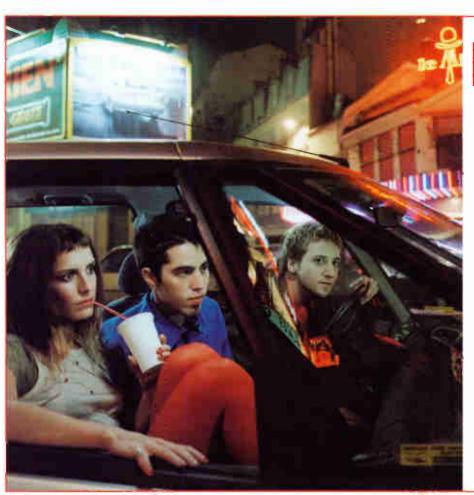

# how could something so wrong be so right?

### **VANILLA ICE**

The new album

# Hard To Swallow

Produced by Ross Robinson (Korn, Limp Bizkit, Sepultura)

Going for adds Oct. 20th

5 song sampler on your desk now!

call Doug Vicenzi at 212.373.0779 or doug.vicenzi@unistudios.com