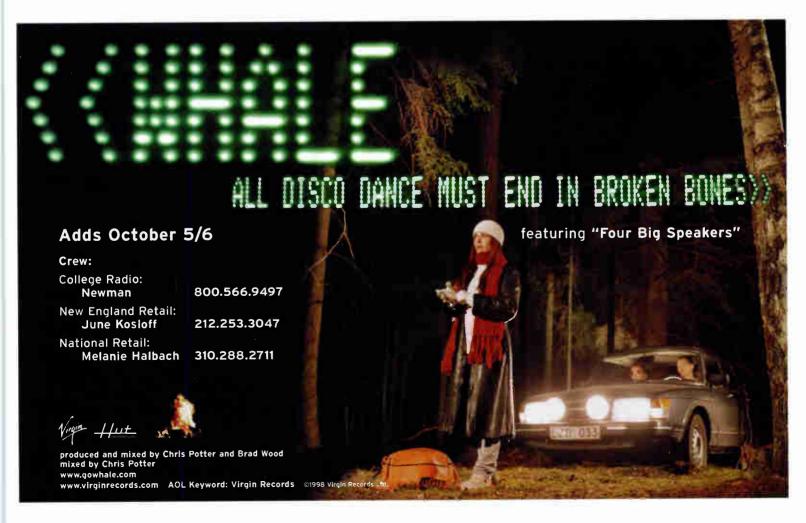

# From the ashes of kyuss rises

### ADDS OCTOBER 6th

contact: MATT/RICHARD @ LOOSEGROOVE RECORDS

EMAIL: radio@loosegroove.com

(206) 548.1599

buy direct from loosegroove, www.loosegroove.com

match with his brother, vocalist Jim, and then walked off stage. Show attendees said that younger brother Jim

sang the wrong lyrics during songs, knocked over a microphone stand, and argued with other band members. A spokesperson for Sub Pop Records, the Scottish band's U.S. label, could not confirm whether Jim was under the influence of drugs or alcohol during the House Of Blues show and would not speculate when or if William will resume touring with the band. No tour stops were canceled as a result, as the band toured as a four piece: guitarists Jim Reid and Ben Lurie, bassist Phil King and drummer Nick Saunderson. The tour, supporting the band's latest album Munki, will run through October 4 with Mercury Rev opening.