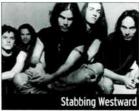

### **Stabbing Westward Drummer** Recovered. Band Will Tour With Depeche Mode

Stabbing Westward's Darkest Days tour has resumed. Drummer Andy Kubiszewski is fully recovered and he's back behind the

drum kit after fracturing his collarbone in a rollerblading accident in May. The band had postponed several dates and toured with replacement drummers while Kubiszewski was sidelined with his injury. With its lineup intact, Stabbing Westward will headline solo dates through October 8 and will then support Depeche Mode from October 22-December 20.