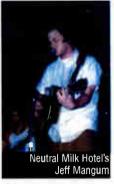

interest in and around the area. Although the event's name might imply otherwise, bands from all over the U.S. made their way down South to join this cuddlecore party. Highlights included performances by the Push Kings. Kincaid, Bunnygrunt, Elf Power, the Gerbils, Tullycraft, Ladybug Transistor and Olivia Tremor Control. The Extravaganza's final night proved to be a perfect ending for the unbearably warm, but sonically impressive weekend, as Saturday's line-up of seven bands closed with inspired sets from local heroes Of Montreal and an extraordinarily energetic performance from Neutral Milk Hotel. - Kelso Jacks