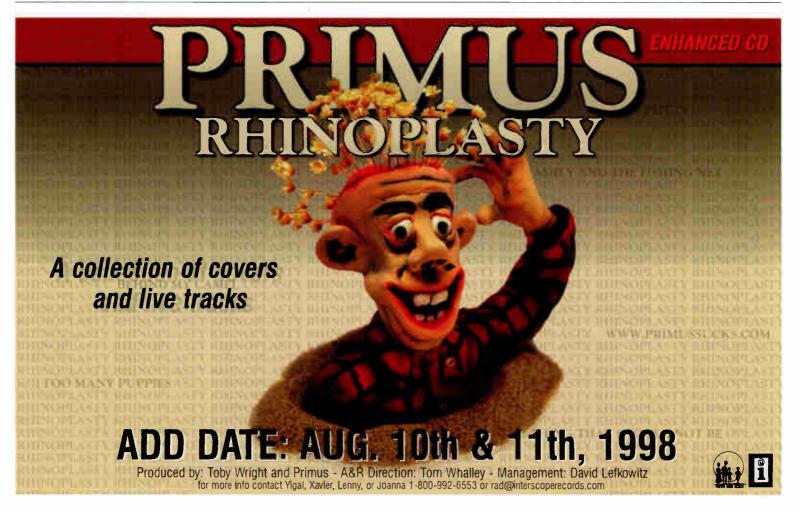

Interscope Records has released a promotional sampler entitled *Interscope Sampler Volume One*, a 20-track compilation that features artists on the label and its affiliates, including Almo Sounds, Aftermath, Organized Noize, West Side Fabrication, Rock Island, Prawn Song, University and Flip. The sampler features previously-released tracks from Rocket From The Crypt, Brian Setzer Orchestra, Limp Bizkit, Primus, Black Eyed Peas, Possum Dixon and others.