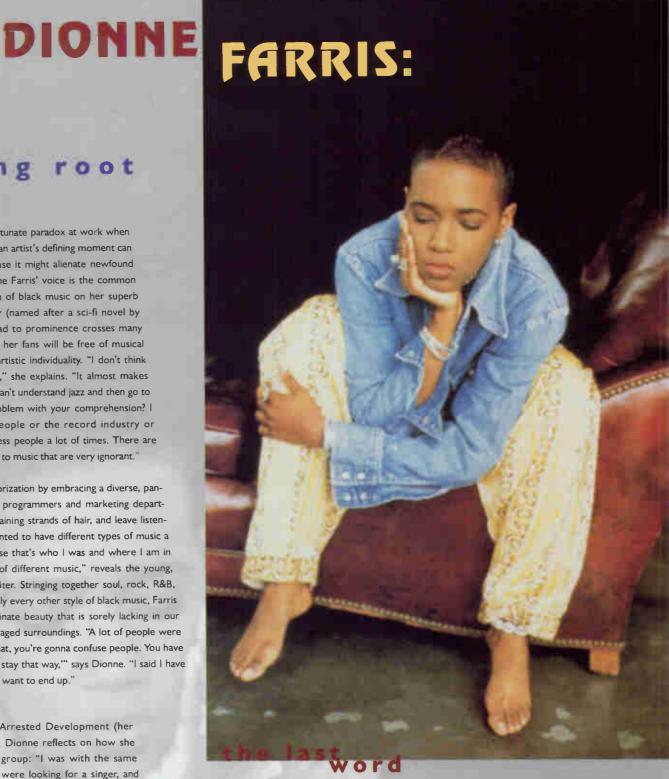

# the last word: DIONNE FARRIS

**JACKPOT!** 

( RENADINE

TRIPLEAAA

TOM PETTY

Magic Hour

Former member of Arrested Development Dionne Farris has recently released her multi-faceted solo debut, Wild Seed-Wild Flower, on Columbia, and she also took time out to talk to The Last Word.