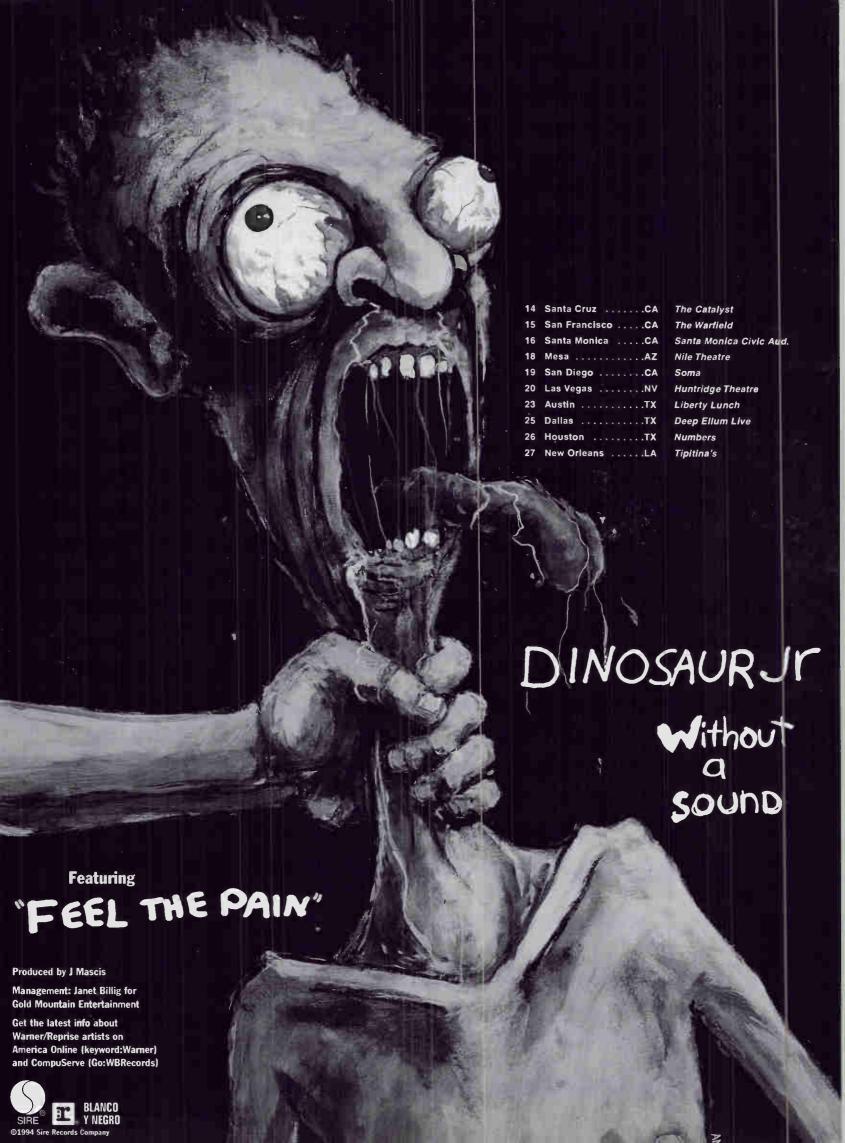

# RADIO CUTS

|      |      | COMMERCIAL            | ALTERNATIVE                    | CUTS               |
|------|------|-----------------------|--------------------------------|--------------------|
| TW   | LW   | ARTIST                | TITLE                          | LABEL              |
| - 1  | T    | NIRVANA               | About A Girl                   | DGC                |
| 2    | 3    | CRANBERRIES           | Zombie                         | Island             |
| 3    | 4    | LIZ PHAIR             | Super Nova                     | Matador-Atlantic   |
| 4    | 6    | SMASHING PUMPKINS     | Landslide                      | Virgin             |
| 5    | 5    | HOLE                  | Doll Parts                     | DGC                |
| 6    | 7    | GREEN DAY             | Welcome To Paradise            | Reprise            |
| 7    | - 11 | OASIS                 | Supersonic                     | Epic               |
| 8    | 2    | R.E.M.                | What's The Frequency, Kenneth? | Warner Bros.       |
| 9    | 8    | STONE TEMPLE PILOTS   | Interstate Love Song           | Atlantic           |
| 10   | 9    | VERUCA SALT           | Seether                        | Minty Fresh-DGC    |
| - 11 | 10   | DINOSAUR JR           | Feel The Pain                  | Sire-Reprise       |
| 12   | 12   | OFFSPRING             | Self Esteem                    | Epitaph            |
| 13   | _    | PEARL JAM             | Spin the Black Circle          | Epic               |
| 14   | 17   | SOUNDGARDEN           | My Wave                        | A&M                |
| 15   | 19   | WEEZER                | Buddy Holly                    | DGC                |
| 16   | 13   | SOUL ASYLUM           | Can't Even Tell                | Chaos-Columbia     |
| 17   |      | AIMEE MANN            | That's Just What You Are       | Giant-WB           |
| 18   |      | COWBOY JUNKIES        | Sweet Jane                     | Nothing-Interscope |
| 19   | _    | PEARL JAM             | Tremor Christ                  | Epic               |
| 20   | 15   | TOAD THE WET SPROCKET | Something's Always Wrong       | Columbia           |

| TW | LW | ARTIST                      | TITLE                          | LABEL                          |
|----|----|-----------------------------|--------------------------------|--------------------------------|
| 1  | 2  | LIZ PHAIR                   | Super Nova                     | Matador-Atlantic               |
| 2  | 3  | VERUCA SALT                 | Seether                        | Minty Fresh-DGC                |
| 3  | 4  | CRANBERRIES                 | Zombie                         | Island                         |
| 4  | -1 | R.E.M.                      | What's The Frequency, Kenneth? | Warner Bros.                   |
| 5  | 5  | NIRVANA                     | About A Girl                   | DGC                            |
| 6  | 8  | WEEN                        | Voodoo Lady                    | Elektra                        |
| 7  | _  | LORDS OF ACID               | Crablouse                      | WHTE LBLS/Antler Subway-Americ |
| 8  | 6  | WEDDING PRESENT             | Yeah, Yeah, Yeah, Yeah         | Island                         |
| 9  | 9  | SMASHING PUMPKINS           | Frail And Bedazzled            | Virgin                         |
| 10 | 14 | GRANT LEE BUFFALO           | Mockingbirds                   | Slash-Reprise                  |
| 11 | 13 | MIGHTY MIGHTY BOSSTONES     | Kinder Words                   | Mercury                        |
| 12 | 11 | SMASHING PUMPKINS           | Landslide                      | Virgin                         |
| 13 | 18 | Live                        | I Alone                        | Radioactive                    |
| 14 |    | RADIOHEAD                   | My Iron Lung                   | Capitol                        |
| 15 | 16 | GREEN DAY                   | Welcome To Paradise            | Reprise                        |
| 16 | _  | JON SPENCER BLUES EXPLOSION | Bellbottoms                    | Matador                        |
| 17 | 17 | BAD RELIGION                | 21st Century (Digital Boy)     | Atlantic                       |
| 18 | 20 | WEEZER                      | Buddy Holly                    | DGC                            |
| 19 | 7  | DINOSAUR JR                 | Feel The Pain                  | Sire-Reprise                   |
| 20 |    | MAZZY STAR                  | Halla                          | Capitol                        |