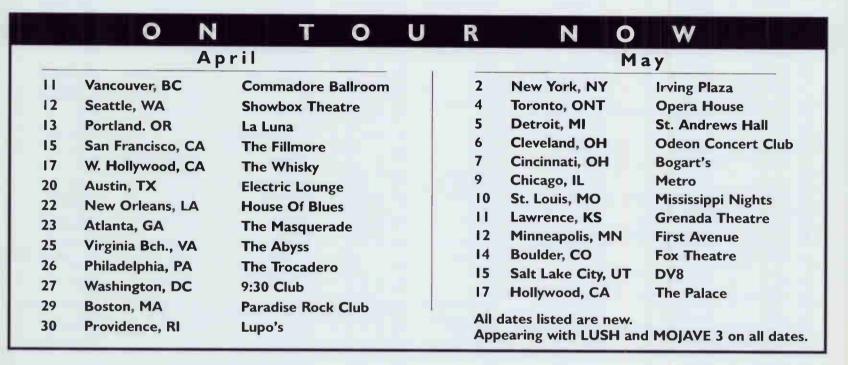

# A Remarkable List Of Tour Dates

| 4/19 - Agro           | Denton (Dallas), TX | 5/1- The Trocadero      | Philadelphia, PA |
|-----------------------|---------------------|-------------------------|------------------|
| 4/20 - Deep Phat      | Houston, TX         | 5/2 - Stone Pony        | Asbury Park, NJ  |
| 4/21- Sluggos         | Pensacola, FL       | 5/3 - Tuxedo Junction   |                  |
| 4/23 - Milk Bar       | Jacksonville, FL    | 5/4 - Coney Island High |                  |
| 4/25 - Cheers         | Miami, FL           | 5/9 - Showplace         |                  |
| 4/26 - State Theatre  | St. Petersburg, FL  | 5/12 - Fireside Bowl    |                  |
| 4/27 - The Wreck Roon | nAtlanta, GA        | 5/15 - The Galaxy       |                  |
| 4/28 - Rockafella's   | Columbia, SC        | 5/17- Aztlan Theatre    |                  |
|                       | 4.4 4.3 4.4         |                         |                  |

on tour with Epitaph's newest band Millencolin (excluding a few of the latter dates)

More dates to come. Call for interviews and/or tickets. Josh at Epitaph 213. 413. 7353 or email at josh@epitaph.com