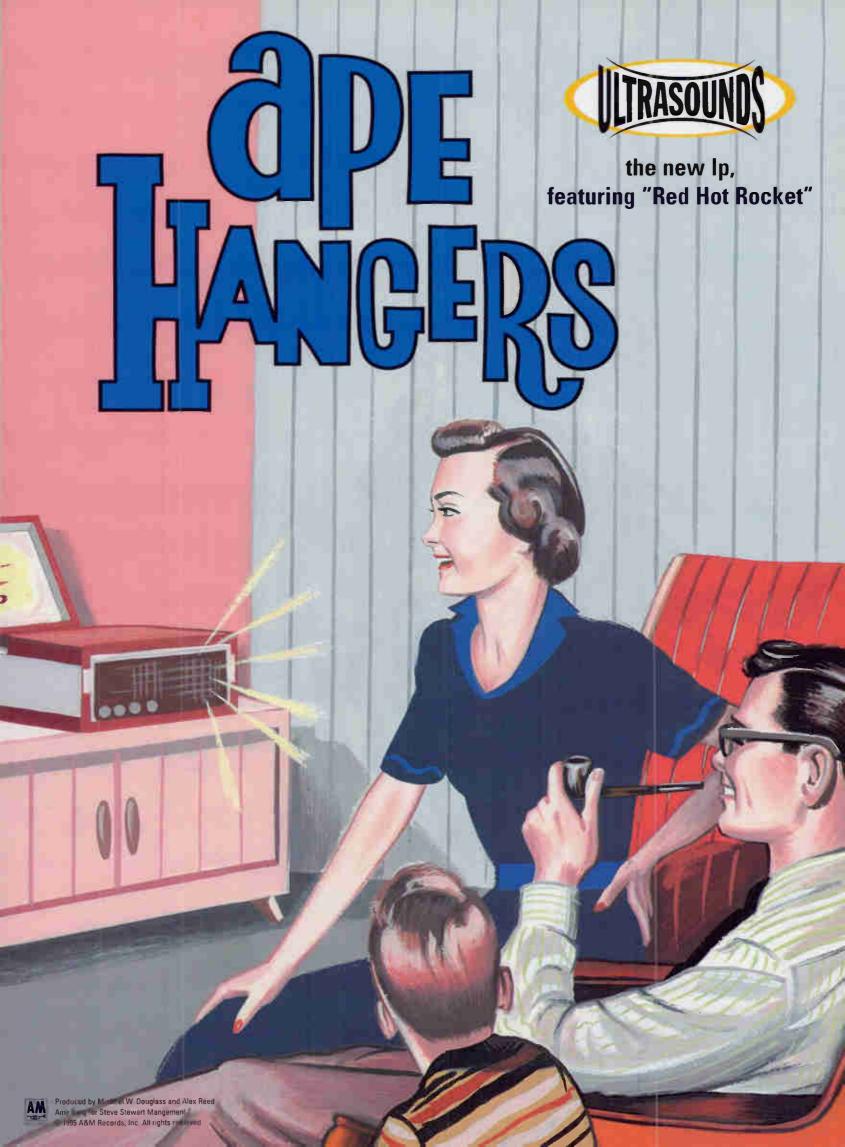

| Supersoul-Roadrunner      | 8938    |
|        |     | 75 | 8        | SHANE MACGOWAN AND THE POPES               | The Snake                                    | ZTT-WB                    | 45821   |
| 5      | _   |    | 1        | TARNATION                                  | Gentle Creatures                             | 4AD-WB                    | 45961   |

ON THE CHART
Color indicates a significant increase in sales. As school starts and the fall beckons, new release begin to take over the retail chart. Epitaph's Rancid debuts in the top spot, knocking the summer's mainstays out of the way. Also jumping into the top 10 are 4AD's Color indicates a significant increase in sales. As greatest upward chart movement.

\*\*: in store play.

\*\*:

twelve



## **CMJ REPORTING FAX SHEET 516.466.7159**

| report for: |         |       |                |                      |              |
|-------------|---------|-------|----------------|----------------------|--------------|
|             | station | city  | state          | name                 | phone number |
|             |         |       |                |                      |              |
|             | TOP 30  |       | I MINUTE       | 5 ADDS               |              |
| ARTIST      | TITLE   | LABEL | ARTIST         | TITLE                | LABEL        |
|             |         |       | _ 1            |                      |              |
|             |         |       | 2              |                      |              |
|             |         |       | 3