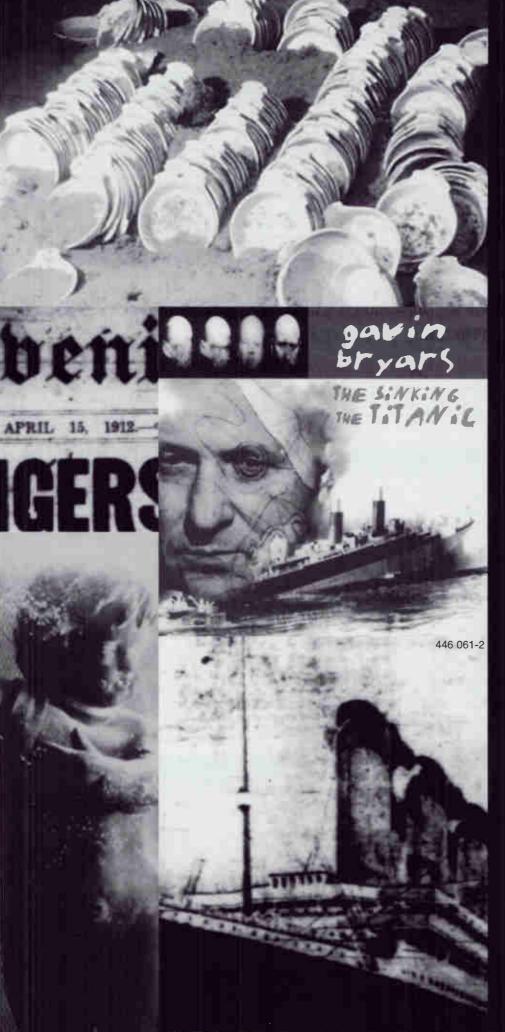

HYPNOTIC.

**MESMERIZING.** 

INFINITELY AMBIENT.

Gavin Bryars creates a haunting musical fantasy based on the tragic maiden voyage of the famous ocean liner, the *Titanic*. Inspired by the selflessness of the ships' musicians, Bryars' *The Sinking of the Titanic* breaks new ground, going beyond the classical genre into a new dimension of *ambient* sound.

"...from aft came the tunes of the band... The ship was gradually turning on her nose, just like a duck that goes down for a dive... The band was still playing. I guess all of the band went down. They were playing Autumn then... The way the band kept playing was a noble thing... How they ever did I cannot imagine."

— Harold Bride, Wireless Operator, **Titanic**, from an interview for The New York Times, April 19, 1912.

Gavin Bryars *The Sinking of the Titanic*Performed by The Gavin Bryars Ensemble