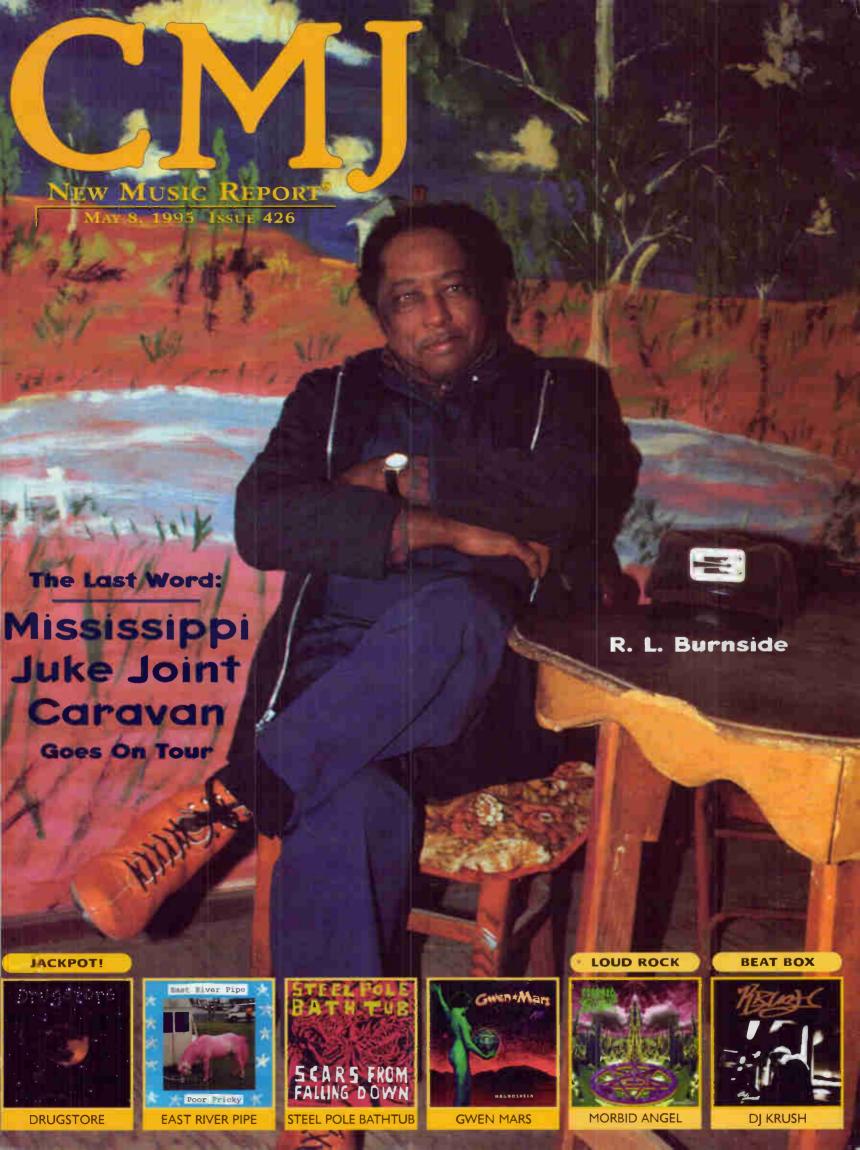

### ON THE COVER:

R.L. Burnside, one of three Fat Possum blues artists on tour with the Mississippi Juke Joint Caravan.