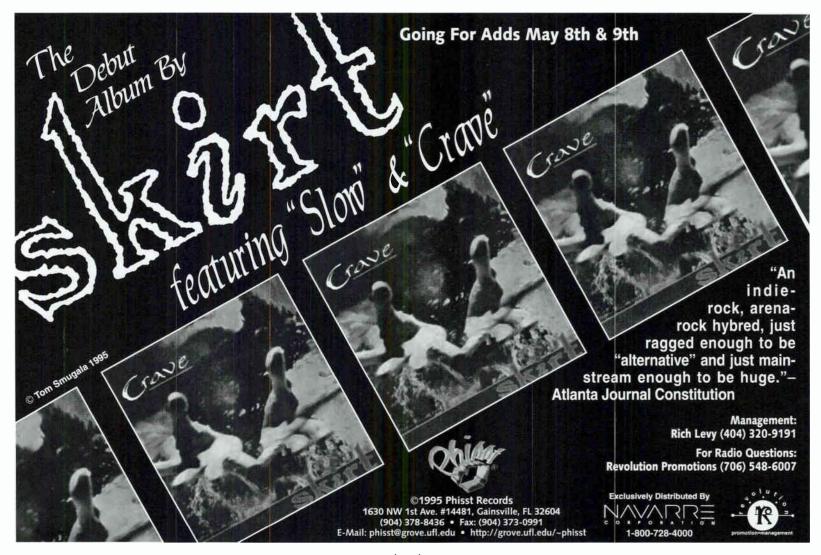

ip scheme available in adolescence:

being dumped, disillusionment with love, finding someone who seems as geeky as you, obsessive crushes and starryeyed mushiness (that's everything, isn't it?). Musically, the group works well within its weathered pop-punk trio framework, creating an agile, poppy sound with broad, space-filling chords boosted by relatively few overdubs, recalling local heroes Green Day more than any other band in the evergrowing punk movement. With a full-length in the wings, ...And The Women Who Love Them throws up a red flag for those who cling to their group of already-established poppunk stars. We pity the fool who doesn't hear these hits: the aforementioned "Tapin' Up My Heart," "My Stupid Life," "We All Hate The Same Things" and "I Believe In You." CHERYL BOTCHICK



### RHEOSTATICS

### Introducing Happiness



The acclaimed new album featuring "Claire"

"Like Frank Zappa deconstructs The Beach Boys: big '60s-style harmonies on a folk-rock bed, sliced up with everything from monstrous powerchords to twangy C&W to calypso."

-Time Out

Produced by Michael Phillip-Wojewoda Management: Raul Davies/Maximum Exposure











### ROOTS 'N' BLUES

Column by Jomes Lien

#### RORY BLOCK When A Woman Gets The Blues

Rounder, I Camp St., Cambridge, MA 02140 617.353.0700 Rory Block was present at the beginning of the white blues revival of the early '60s—folkies sitting around Washington Square Park in New York trading songs and



fingerpicking techniques. So now, 30 years on, she's recorded an album entirely of classic acoustic blues, and it's full of the r