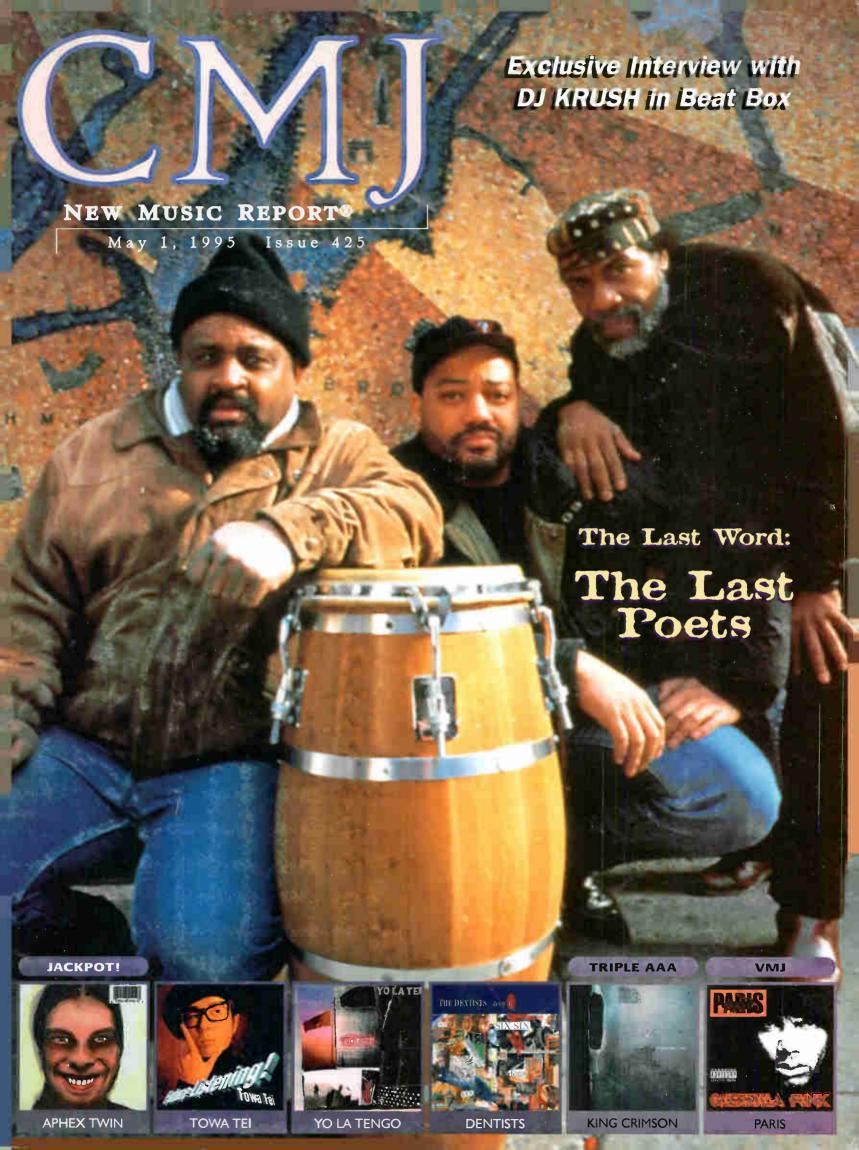

hint of grit. See also: "Good Riddance," "Slither" and "Electric Train Of Gold." AARON CLOW

 ${\color{blue}\mathbf{LAST}}$  the last word cover photo by Philip Greenberg  ${\color{blue}\mathbf{POETS}}$ 