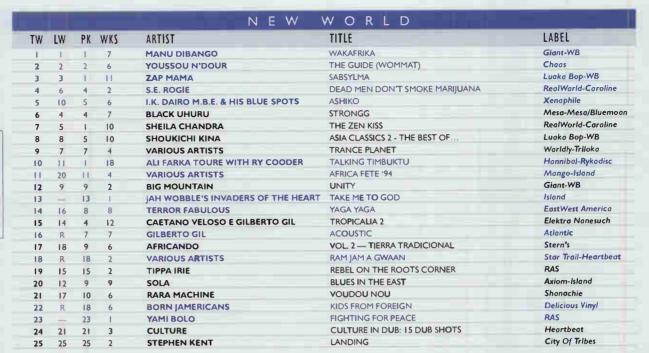

uitar, he reveals the influence of such Brazilian music on all of jazz as well as Englishspeaking folk, soul and pop artists of the '70s, not to mention the obvious impact on Paul Simon and David Byrne, It's also apparent that the seeds of more than one or two of Paul McCartney's best ballads are in Gil's work, and Gil answers his contemporary by allowing a flute line to mimic the riff from "Day Tripper" on his classic "Realce." A further universality of Gil's aesthetic becomes clear when a version of Stevie Wonder's "Secret Life Of Plants" flows seamlessly into the set, not only musically, but also by way of its environmental text. Overall, there's something indescribably soothing, even nurturing about this music-a sonic balm that radiates warmth, growth and sensuality. STEVE CIABATTONI



ON THE The charts may look more stylish and exciting than ever, but Giant-WB's Manu Dibango still has a grip on the top spot. Still, Chaos' star Youssou N'Dour is a formidable challenger at #2—keep an eye on this battle, as it's chart leavery close right now. Interestingly, Youssou and Manu are both in the States right now for extensive summer touring and promotional activities. Our biggest mover this week is I.K. Dairo M.B.E. & His Blue Spots, whose Xenophile (D. Ashiko, moves 10-5. The Island (D from global travellers Jah Wobble's Invaders Of The Heart leaps onto our charts at #13; though that might be shocking to some (given that the record's been out for months), we can tell you that he's actually been bubbling just under the charts ever since last May, and never quite broke it open