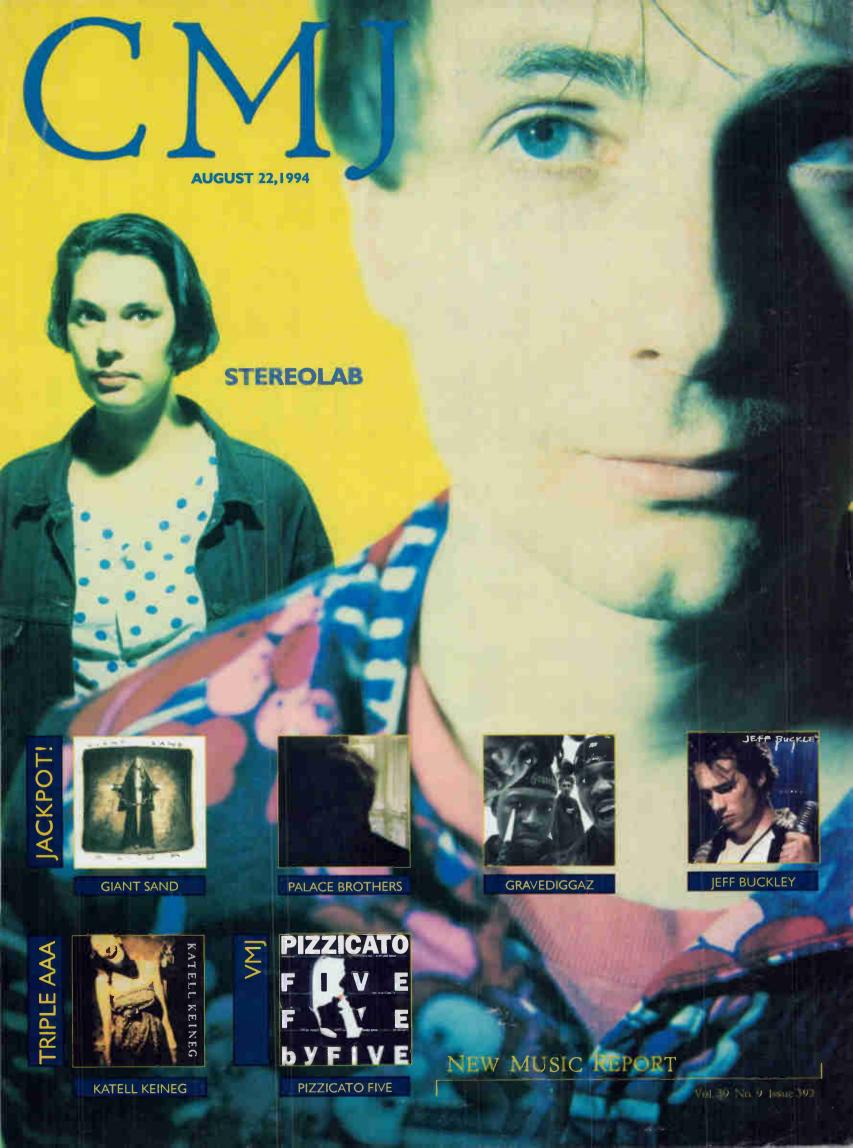

the above, plus "Eternal Life" (dramatically fleshed out from its earlier appearance on Live At Sin-é), "Lilac Wine" and the eerie, hovering "Dream Brother." DOUGLAS WOLK

Stereolab, which has just released its fifth album Mars Audiac Quintet (Elektra). is touring on Lollapalooza's second stage. Listen for the record's first single, "Ping Pong," resonating from a speaker near you.