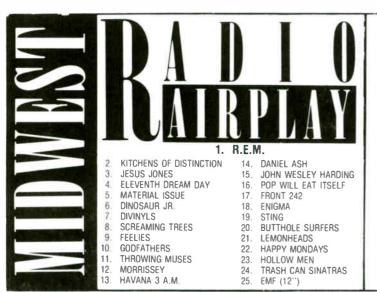

CARMEN McRAE Sarah—Dedicated To You (Novus-RCA)

FLAT DUO JETS Go Go Harlem Baby (Sky)

**VIV AKAULDREN** Vivian's Fountain (Resonance)

#### BLACK SUN ENSEMBLE Elemental Forces (Reckless, 1401 Haight St., San Francisco, CA 94117/415-431-8435)

If Queen had tagged along with the Beatles and Mia Farrow to bask in the Maharishi's aura, the resulting spiritual adventure would have its sonic sibling in the revamped, ever-profound Black Sun Ensemble. #1 Black Sun Jesus Acedo is now to be referred to as Dagan, and he allows the otherwise entirely new lineup equal roaming privileges, with bass, drums and a second guitar painting their share of the desert tableau. As ever, Black Sun urges us to envision herds of mustangs charging across the Arizona mesa, or at least reinstate the notion of the Middle Eastern desert as a place of romantic, forbidding mystery, instead of just an inconvenient place to send Marines stomping onto land mines. While Acedo's solos seem to sprawl across entire continents, and the band shoots for no less than the moon and all the stars in the sky with each exotic ramble, they need never be excused for their ambitions, "Mezcal Morning" being exactly how Perry Farrell must hear his own band when zonked on acid. No matter what untranslatable mediation they undertake, BSE remains untouchably pretty (blowing away any New Age treacle), and "Running From The Sun," "Cherokee Mist," "Leviathan Song" and "Shifting Sands'' all accomplish with guitar what Savage Republic does with percussion, though you'll find no stone drags wherever you wander.

#### FLAT DUO JETS Go Go Harlem Baby (Sky, 6400 Atlantic Blvd., Suite 220, Norcross, GA 30071/404-263-8491)

After wowing the listening world with their debut LP, Flat Duo Jets have teamed up with producer Jim Dickinson at Sun Studios to shake out Go Go Harlem Baby, a fine lesson in why rock 'n roll spooked the hell outta parents across the nation when it was first born and why it continues to enrapture sick-minded kids to this day. The band toured the country last year with the Cramps, and we have a feeling that in the process of sharing tapes and equipment, the Jets absorbed some of Lux & Co.'s raunchy spirit. The raw intensity of rockabilly burns deep in the hearts of guitarist/ crooner Dexter Romweber and skins-man Crow, and while the method to the Duo Jets' madness may be borrowed from another time in musical history—just as bands like Dinosaur Jr. and Spacemen 3 borrow from an earlier time—the final product sounds as fresh and spirited as their contemporaries. Rockin' picks include the ''Flat Duo Jets Anthem," the title track, "TV Mama" and the bar-stool blues of "I Don't Know." We're also entranced by two instrumentals, "Harlem Nocturne" and "Stalkin"," and we suggest "You Belong To Me," a spooked melancholy ballad that's a likely candidate for the slow-dance scene in the next David Lynch film.

#### CARMEN McRAE Sarah—Dedicated To You (Novus, c/o RCA, 1133 Ave. of the Americas, New York, NY 10036)

No matter who or where she turns her talents to next, every song that Carmen McRae sings these days sounds as if it's made out of gold. The rich and expressive sounds of her voice have charmed listeners for years, and it only seems to be getting better as the singer enters her fourth decade of singing. Her Carmen Sings Monk album from last year was hailed by many as a masterpiece of interpretation, and went on to become a resounding smash—not just on the critical level, but ultimately becoming one of the best-selling Novus albums of all time as well. For this follow-up, the singer turns her attention to the voice of the late, great Sarah Vaughan, one of the classic, quintessential jazz singers of this century (not to mention a voice to whom McRae is often compared). These 14 pieces present McRae at her unequivocal best: the stunning "Black Coffee," the mesmerizing "Poor Butterfly," the utterly unforgettable "Misty" and "Dedicated To You." Her voice soars effortlessly through these songs, reverently adapted and appraised by the Shirley Horn trio behind her, proving that it's no hyperbole when the same sweet statements people used to describe Sarah Vaughan keep cropping up when they talk about McRae—her talent is that great, and in a class by itself.

#### VIV AKAULDREN Vivian's Fountain (Resonance, P.O. Box 549, Village Station, New York, NY 10014/212-268-5051)

Speaking in terms of physical actuality, the three people who have invested eight years of their time and energy in Viv Akauldren reside in Michigan. Musically, they've set up residences in obscure and exotic spaces, dimensions and times, which are spat back through the speakers with the garish, fish-eye surreality of the plastic cover to Her Satanic Majesties. With the exotic opiate allure of a scene from Christiane F. (or Scary Monsters), Viv Akauldren has lost all previous LPs' inhibitions and dances a mad sabre dance of cool hypnotica, its wailings to the goddess of artschool psychedelia falling between a stoner nebulum and a Middle Eastern hoedown. This third LP blossoms with prog-intellectual organ fills, with as much frontal-lobe flexing as Wire's Ideal Copy, but Deb Agolli's percussion preserves the band's more pagan leanings as well. Many of the songs absolutely beg for a dry-ice machine, but somehow this isn't the least bit bothersome, as the maze of multi-galactic jams hovers between the progschmaltz of Hawkwind's Quark, Strangeness And Charm and any of Can's scientific trances (and "Sweet Soul Gift," for one, has the autodrone charisma of Kraftwerk). Add to this Jeff Tarleton's wicked Robert Smith imitation, and you have a band fascinating for their amalgam of con-tradiction. ''Drawn,'' ''Horizon Escape'' and 'Time Table'' leave the swishiest trails behind.