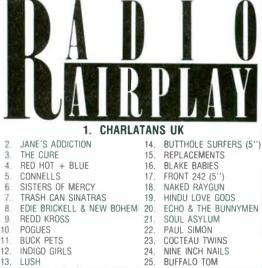

| 1. | JANE'S ADDICTION   |
|----|--------------------|
| 2  | CHARLATANS UK      |
| 3  | THE CURE           |
| 4  | RED HOT + BLUE     |
| 5  | NINE INCH NAILS    |
| 6. | BUTTHOLE SURFERS   |
| 7  | SKINNY PUPPY       |
| 8  | SISTERS OF MERCY   |
| 9. | LUSH               |
|    | LIMBOMANIACS       |
|    | POGUES             |
|    | CONNELLS           |
|    | TRASH CAN SINATRAS |
| 14 | REDD KROSS         |
|    | NAKED RAYGUN       |
| 16 |                    |
| 17 | COCTEAU TWINS      |
| 18 | 0001 011100110     |
| 19 |                    |
| 20 | HAPPY MONDAYS      |