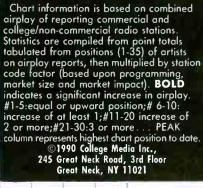

| UMJ KAU |       | college<br>Statistic<br>tabulat<br>on airp | of reporting commercial and<br>(non-commercial radio stations<br>s are compiled from point toto<br>ed from positions (1-35) of art<br>lay reports, then multiplied by s<br>ictor (based upon programmir                                 |
|---------|-------|--------------------------------------------|-----------------------------------------------------------------------------------------------------------------------------------------------------------------------------------------------------------------------------------------|
|         |       | indicate<br>#1-5:ec<br>increas<br>2 or m   | size and market impact). BOL<br>so a significant increase in airp<br>yual or upward position;# 6-10<br>e of at least 1;#11-20 increase<br>pore;#21-30:3 or more PEA<br>represents highest chart position to<br>1990 College Media Inc., |
|         | ARTIS |                                            | 245 Great Neck Road, 3rd-Floor<br>Great Neck, NY 11021                                                                                                                                                                                  |