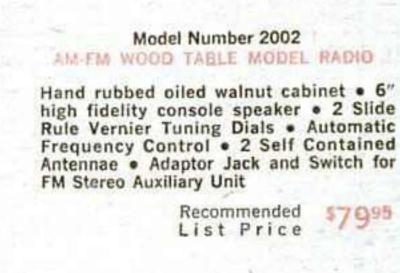

o Chassis • 5" Speaker • 4 Speed Phonograph • Turnover Cartridge — Two Sapphire Needles • Phono and Radio Play with Lid Down

Recommended \$29



Here are just a few of the many profit-packed models available. For complete sales and merchandising information on the money making line of the year contact your local COLUMBIA RECORD DISTRIBUTOR.



Model Number 1604
FOUR SPEED FULLY AUTOMATIC
MONAURAL PORTABLE

Custom VM Changer • Interior Console Control Panel • Turnover Cartridge — 2 Jeweled Styli • Scuff-Resistant Washable Pyroxylin Coated Fabric • Sturdy, Lock-Cornered Cabinet

Recommended List Price



Model Number 1610 STEREO TWIN UNIT PORTABLE

Four Speakers — 2-8" — 2-4" • Custom VM Changer • High Compliance Cartridge with Diamond and Sapphire Needles • 4 Controls

Recommended \$9995





Model Number 1850W STEREO CONSOLE FM/FM-STEREO-AM

42" Oiled Walnut Hardwood Cabinet • 6
Speakers — 6 Controls • Deluxe VM
Changer with 11" Turntable • Automatic
Frequency Control • Ceramic Cartridge
with Diamond and Sapphire Needles

Recommended \$24995

#### \$31 to \$60

| Company          | Model No.             | Console, Table or Portable<br>(if Portable state if Mono<br>and/or Manual) | Power<br>Output<br>(Watts) | No. of<br>Speakers                          | Single or<br>Dual Stylus<br>Sapphire or<br>Diamond Stylus | FM, AM<br>or<br>FM-AM<br>Tuner | FM Stereo<br>Included or<br>Optional? | (Woods, Vencers, Plastics, etc.) Give Colors              | Dimensions & Weight<br>(If Portable)