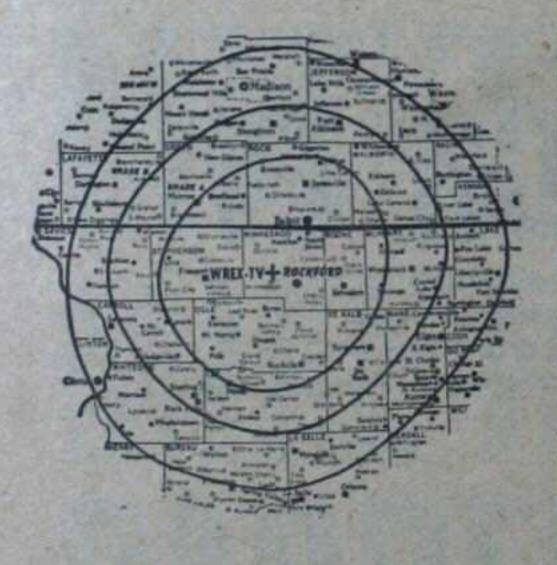

Young formerly was press chief for the NTA Film Network and for Screen Gems, and also was press department director for NBC.

In This \$ BILLION-PLUS Sales Empire WREX-TV Is the KING Salesman

The Rockford TV Area-Illinois' 1st market outside Chicago-is 400,195 families strong, with \$2,357,080,000 income. It embraces rich farm counties whose cities house industrial giants like General Motors, Fairbanks-Morse, Parker Pen, Burgess Battery, Sundstrand . . . and show sales indexes like Rockford's 158, Beloit's 151, Janesville's 153, DeKalb's 184, Freeport's 176, Dixon's 203. Sales total \$1,706,962,000, average \$4,265 per family-\$447 above average.

The most recent viewership survey again shows WREX-TV as the favorite, by better than 3 to 1. It's favored by advertisers too . . . for its consistent results, at much lower cost per thousand.

Chicago and Milwoukee-90 miles away-don't Influence this market. WREX-TV is the sales window through which the area's over 250,000 TV families prefer to view - and be sold on - your product.

J. M. BAISCH, General Manager . Represented by H. R. TELEVISION, INC.