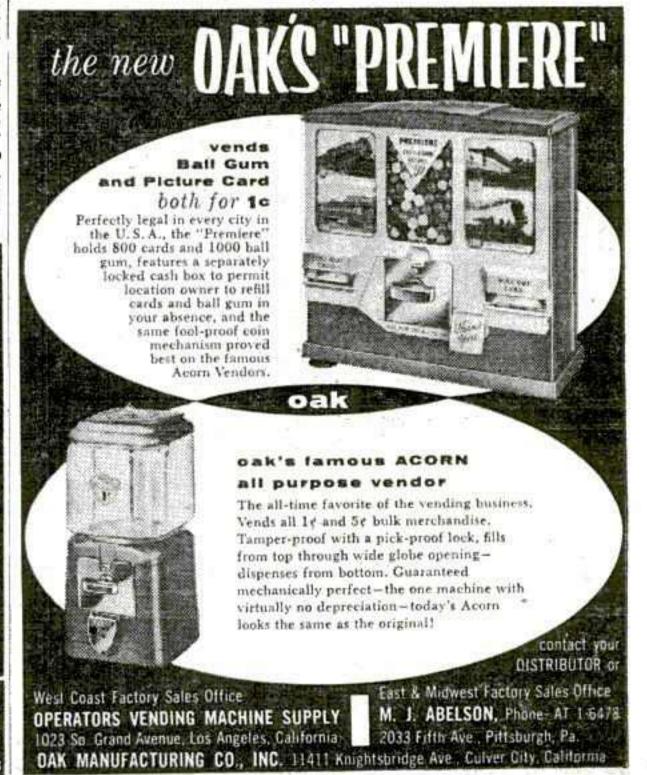

#### COST-PER-THOUSAND

Analyses of Network TV Shows in Class A Time

Based on April TV audience measurements of AMERICAN RESEARCH BUREAU

This chart is the TV industry's only guide to the comparative monthly cost efficiency of Class A time network programs and of cost efficiency by audience composition. However, since many factors other than the purely statistical are involved in determining the value of any program to its sponsor, readers are urged to utilize this material as a guide

rather than as the absolute yardstick in assessing the relative merits of different programs.

The figure shown for each program represents the sponsor's cost for reaching 1,000 TV homes, men, women or children per minute of commercials. These figures were reached by divid-

ing each show's total program and net time costs by the total number of homes, men, women and children under 16 reached by the program, as determined by American Research Bureau. These results then were divided by the allocated commercial minutes in the program. Net time and program costs used are estimates made by The Billboard after extensive research.