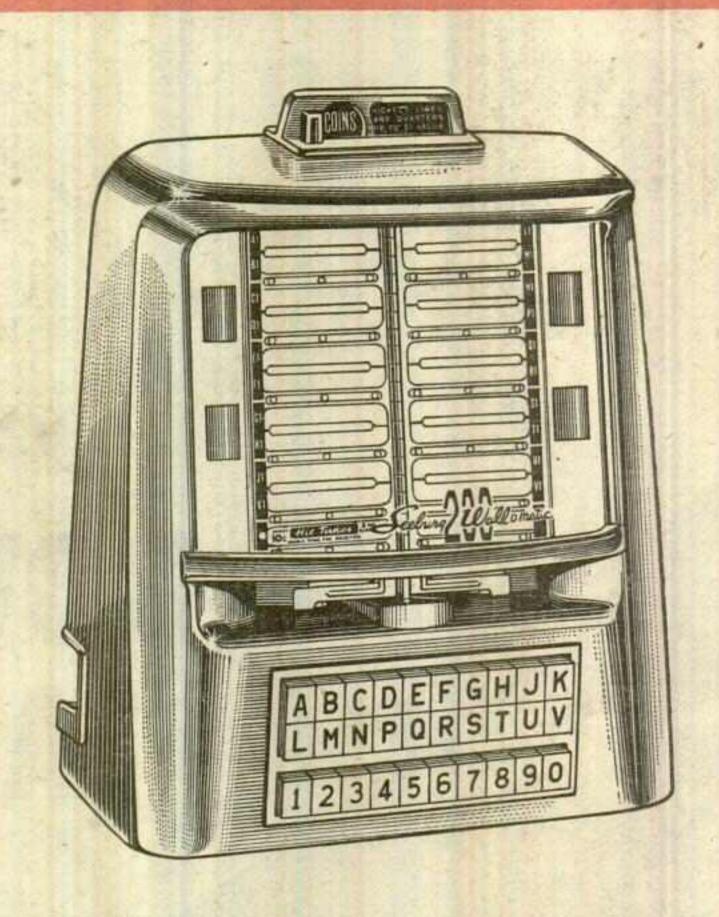

Seeburg Distribs Show New Juke Box Models . .

Distributors of J. P. Seeburg began operator showings last week of the firm's new 200-selection and 100-selection phonograph models. Distributors will continue showings on a nation-wide basis thru April 14. . . . . . . Page 104