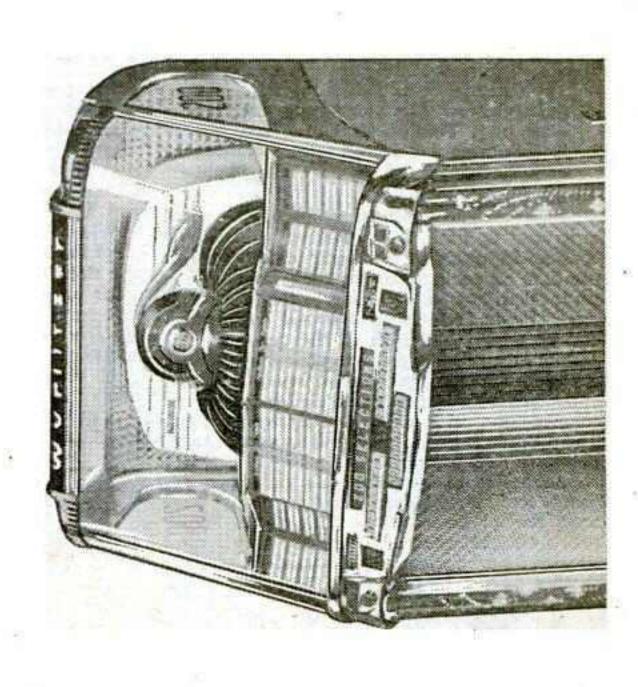

All 4 U. S. Juke Box Mfrs. To Sport 200-Disk Models . . .

Now it's unanimous. All four of the nation's juke box producers will soon be marketing a 200-selection model. Rock-Ola Manufacturing Corporation last week announced it will unveil to distributors a new 200-record machine early in August. AMI, Inc., J. P. Seeburg Corporation and Rudolph Wurlitzer Company already have 200's on the market. . . . . . . . . Page 78