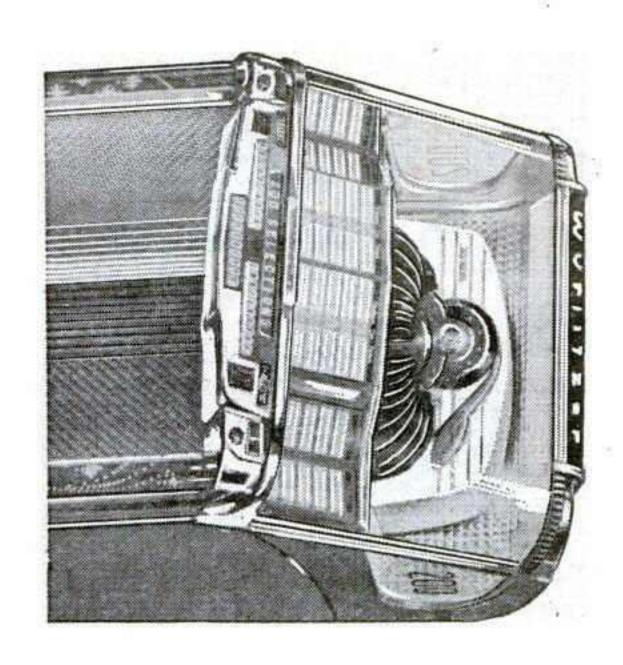

All 4 U. S. Juke Box Mfrs. To Sport 200-Disk Models . . .

Now it's unanimous. All four of the nation's juke box producers will soon be marketing a 200-selection model. Rock-Ola Manufacturing Corporation last week announced it will unveil to distributors a new 200-record machine early in August. AMI, Inc., J. P. Seeburg Corporation and Rudolph Wurlitzer Company already have 200's on the market. . . . . . . . . Page 78