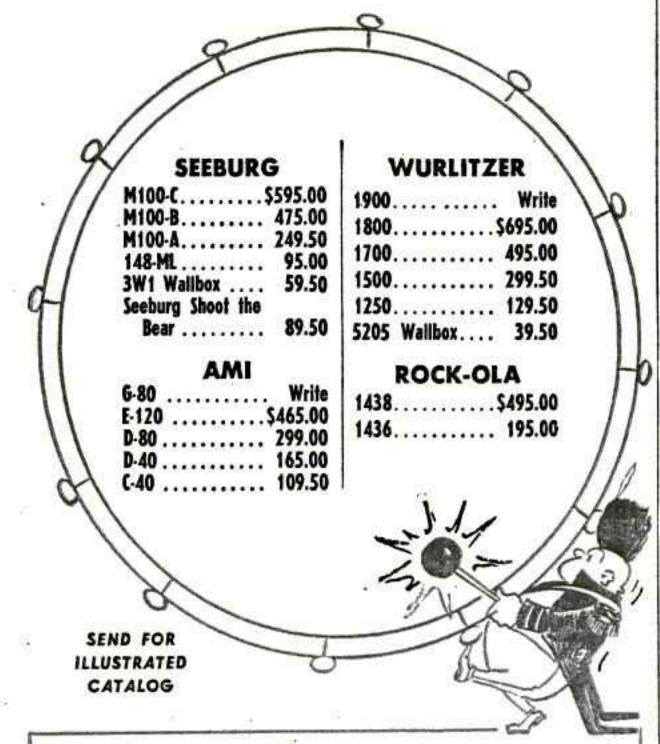

All 4 U. S. Juke Box Mfrs. To Sport 200-Disk Models . . .

Now it's unanimous. All four of the nation's juke box producers will soon be marketing a 200-selection model. Rock-Ola Manufacturing Corporation last week announced it will unveil to distributors a new 200-record machine early in August. AMI, Inc., J. P. Seeburg Corporation and Rudolph Wurlitzer Company already have 200's on the market. . . . . . . . . Page 78