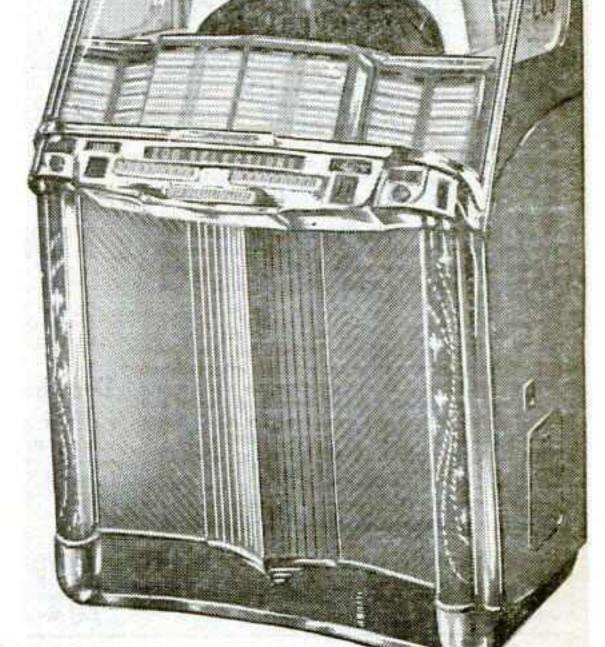

All 4 U. S. Juke Box Mfrs. To Sport 200-Disk Models . . .

Now it's unanimous. All four of the nation's juke box producers will soon be marketing a 200-selection model. Rock-Ola Manufacturing Corporation last week announced it will unveil to distributors a new 200-record machine early in August. AMI, Inc., J. P. Seeburg Corporation and Rudolph Wurlitzer Company already have 200's on the market. . . . . . . . . Page 78