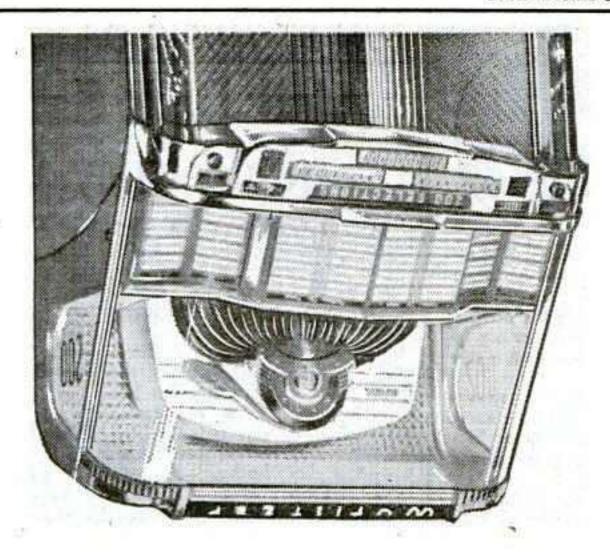

All 4 U. S. Juke Box Mfrs. To Sport 200-Disk Models . . .

Now it's unanimous. All four of the nation's juke box producers will soon be marketing a 200-selection model. Rock-Ola Manufacturing Corporation last week announced it will unveil to distributors a new 200-record machine early in August. AMI, Inc., J. P. Seeburg Corporation and Rudolph Wurlitzer Company already have 200's on the market. . . . . . . . . Page 78