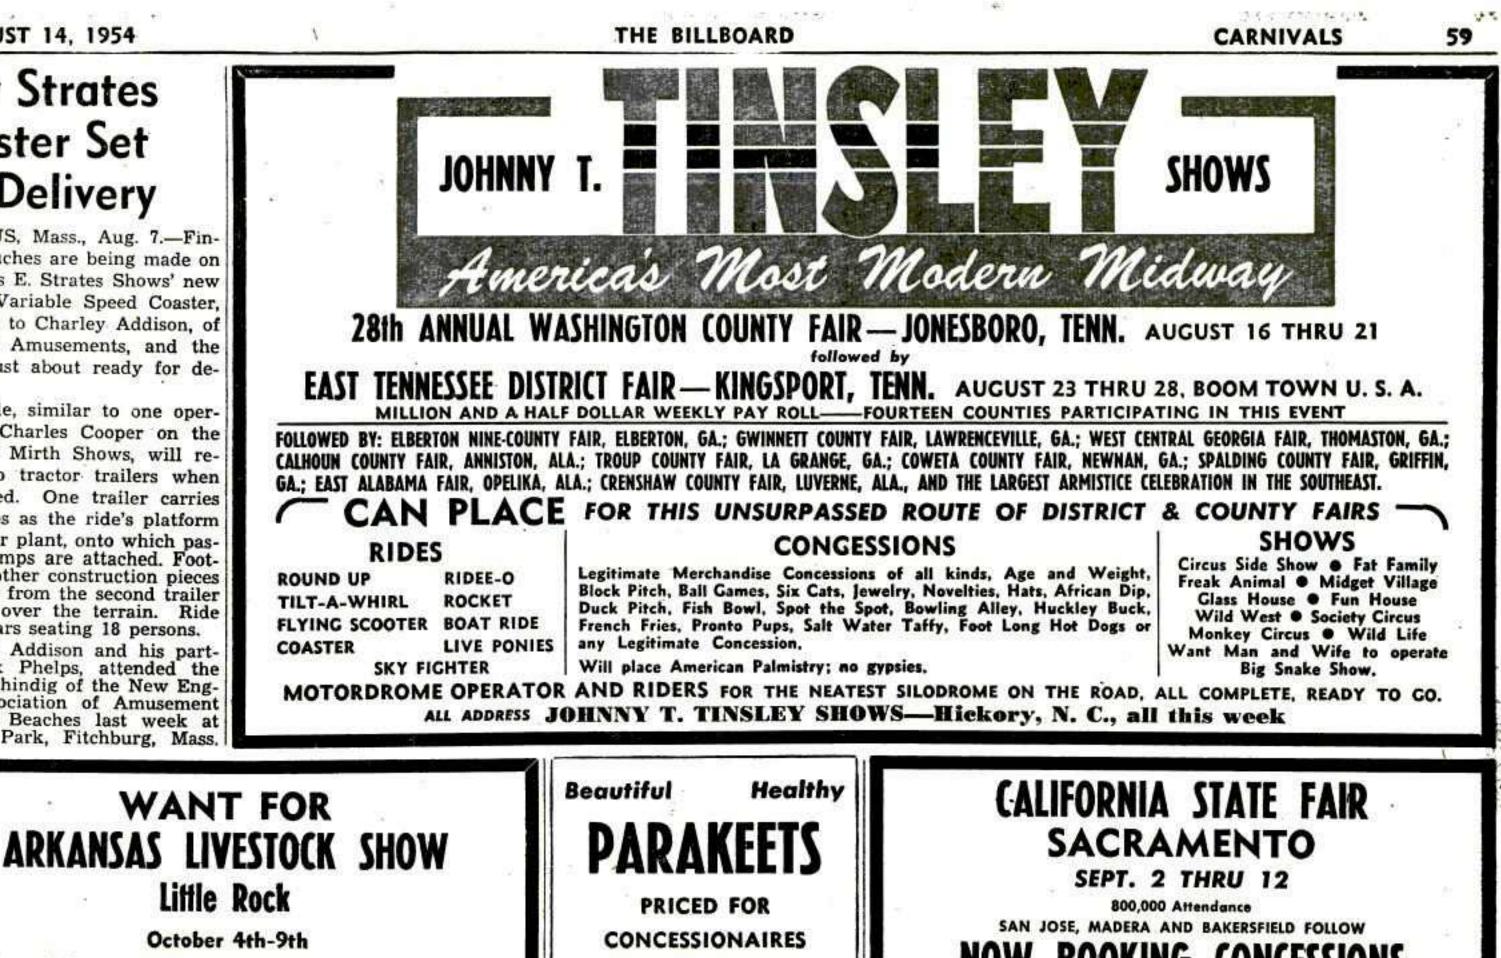

Delivery

SAUGUS, Mass., Aug. 7 .- Finishing touches are being made on the James E. Strates Shows' new all-steel Variable Speed Coaster, according to Charley Addison, of Overland Amusements, and the ride is just about ready for delivery.

The ride, similar to one operated by Charles Cooper on the World of Mirth Shows, will require two tractor trailers when transported. One trailer carries and serves as the ride's platform and power plant, onto which passenger ramps are attached. Footage and other construction pieces are taken from the second trailer and laid over the terrain. Ride has six cars seating 18 persons.

Cooper, Addison and his partner, Dick Phelps, attended the summer shindig of the New England Association of Amusement Parks & Beaches last week at Whalom Park, Fitchburg, Mass.



American Palmistry. Good location for Frozen Custard. Mug outfits, Gadget Workers and Straight Sales. Pitchmen.

> CLYDE E. BYRD, Secretary-Manager 2601 Howard St., Little Rock, Arkansas

> > Orders accompanied by Cashiers **Check or Money Order**

WELLS BIRD FARM

2143 South Myrtle Ave.

Monrovia, Calif.

Phone: Elliott 8-6185

Can use Ride Foremen for Ferris Wheel and Rock-o-Plane immediately. Also Assistants and experienced General Ride Help. Top salaries. Can use good Mechanics capable of taking complete charge of show immediately. TICKET SELLERS AND USEFUL SHOW PEOPLE IN ALL DEPARTMENTS. WEST COAST SHOWS 240 JONES ST. SAN FRANCISCO, CALIF. After August 25, Hotel Park, Sacramento, or as per The Billboard route.





60 CARNIVALS

## AUGUST 14, 1954



www.americanradiohistorv.com

CA