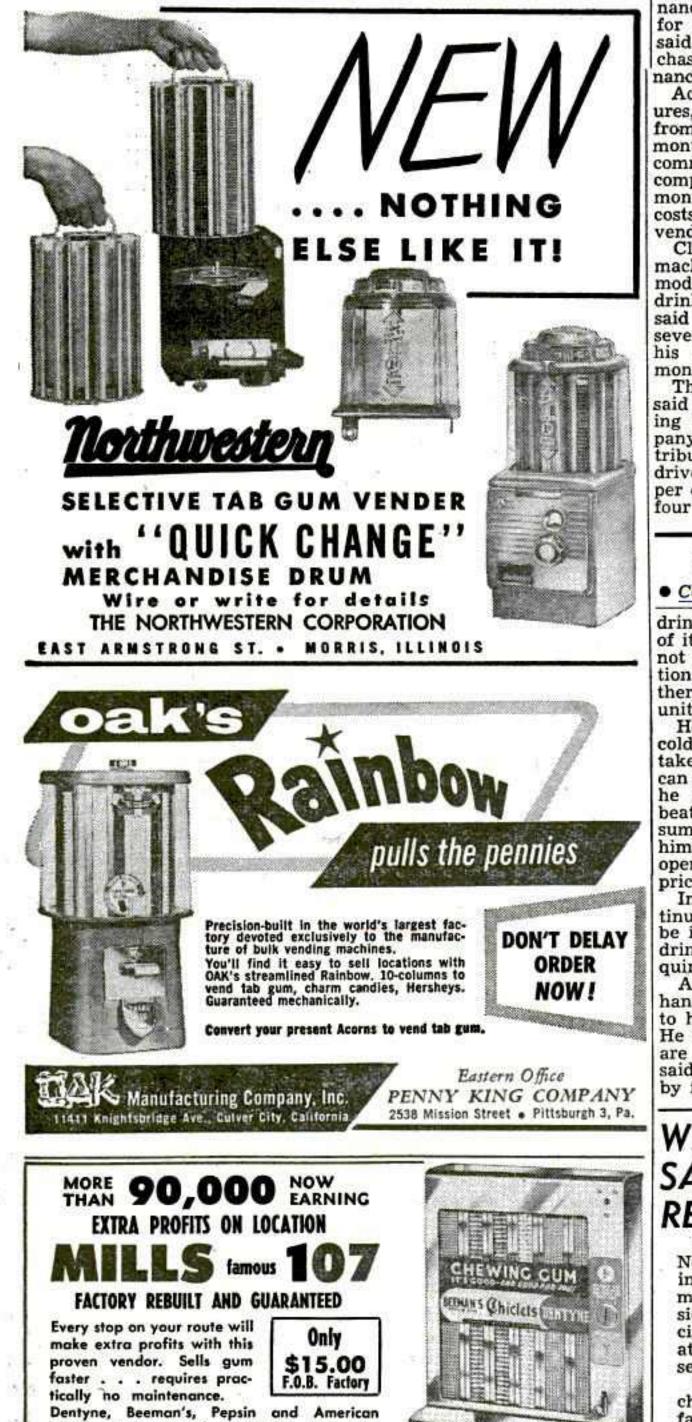

d, at shoulder level, to store fronts. This is a standard Wittenborg vender, but it has only ages of coffee. It operates thru one coin slot calling for two 1krone coins.

Samson has a small metal vender making use of a conveyor belt idea. This handles coffee in round glass containers, 10 of which repose horizontally on metal hooks on the belt, which can be seen thru the glass-paneled front of the machine. Insertion of two 1krone coins results in one glass being released into a small pulldrawer at the bottom of the machine and the belt descending proper distance for next sale. This machine is not complicated, and the glass containers and glass panel enable prospective buyers to view the color of the coffee.

Wall Locations In the Central Railroad Station two coffee venders, for wall loca-



COPENHAGEN, Aug. 7 .- | tions, have also recently been in-Store-front placement of small stalled. Each contains about 10 venders is expanding rapidly in small cardboard boxes of coffee Copenhagen. The small units pro-vide after-hour service and, be-panel. Two 1-krone coins in the cause of their limited capacity, slot release catch on the pulldrawer and the remaining pack-During the last month at least ages descend as the drawer is pushed back into place.

of platform tickets. It is lighter and more sightly than the clumsy machines in general use here, but eight rotating cubicles, each with it seems to need further adjustthree compartments, giving the ments as it has frequently been machine a capacity of 24 pack- out of operation.

#### Cup Units Do

• Continued from page 78

down-payment