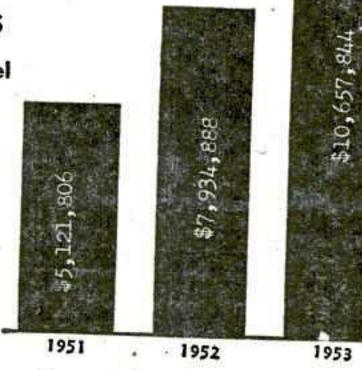

\$75
EX. JET GUN ....\$75
EX. HIBIT DALE GUN 65

CLUB BOWLER- 295 ARCADE

BOWLER ......\$275 TRIPLE SCORE BOWLER ..... 325 CROWN BOWLER .. 275 PLAYER HI SCORE, flyaway pins, form. 135 PLAYER HI SCORE W/stat, pins, form. 105

CHICAGO COIN

BINGO 5 BALLS

NEW BALLY SURF CLUB UNITED MEXICO

MERCHANDISE BOARDS

Greatest play stimu-lator. Quality mer-chandise expertly selected and beauti-fully manual beautifully mounted. From \$25 and up. Satisfac-tion absolutely guaranteed.

DISTRIBUTORS, Inc.

CHICAGO 22, ILLINOIS . Dickens 2-0500

ARE YOU MISSING THIS BIG PLUS

1750 W. NORTH AVE.

### for extra coin machine sales?

COIN MACHINE EXPORTS

Passed the \$10,000,000 Level in 1953

-And They're Still Growing!

You can still reach and sell the big foreign market for coin machine exports thru . . .



Comparative Dollar Volume of COIN MACHINE EXPORTS

THE BILLBOARD

## Spring Export Quarterly

April 24 Issue

Remember, at the same time, and at no extra cost, advertising in The Billboard Spring Export Quarterly sells your complete U. S. market as well! ACT TODAY!

ADVERTISING DEADLINE APRIL 15

Cincinnati 22, Ohio 2160 Patterson St.

New York 36, R. Y. Chicago 1, IR. 1564 Broadway 188 W. Randolph St. PLaza 7-2800 (Entral 6-8761

Hollywood 28, Calif. 6000 Sunsel Blvd. HOllywood 9-5831

St. Louis 1, Mo. 390 Arcade Bldg. Chestnut 0443

Copyrighted material

Wire or phone your nearest Billboard office now!

COIN MACHINES



DELUXE (MATCH)—has Changing Value Match Feature

SUPER (MATCH REPLAY) - Match Feature with Replay Feature (1 to 16 Replays)

SUPER-LIFELIKE ACTION

- AUTOMATIC BALL LIF