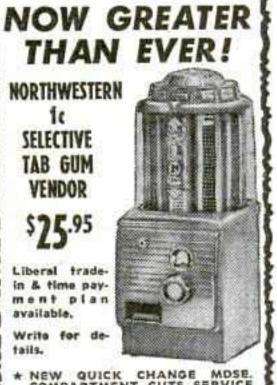

Air Insurance: The Longest Vending Routes in the World . . .

Vending machines selling air travel insurance boom with the increase in plane traffic. It's a challenge for the longest vending machine route in the world: 6,000 miles as the crow flies across the U. S. Canada and 