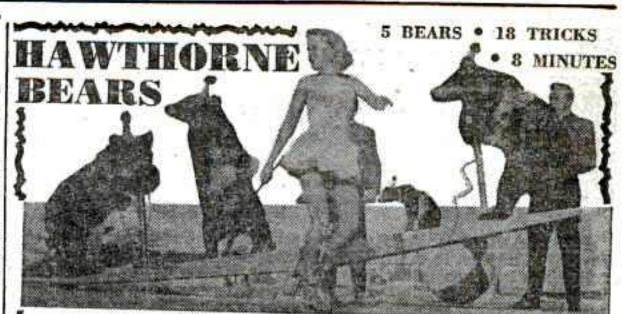

"Super Circus" to Film Acts Too Big for TV Studios . . .

New income for large-scaled circus acts such as huge animal numbers and serial acts will. open up as a result of the decision by "Super Circus," ABC TV show out of Chicago, to film acts that are too large to be presented 