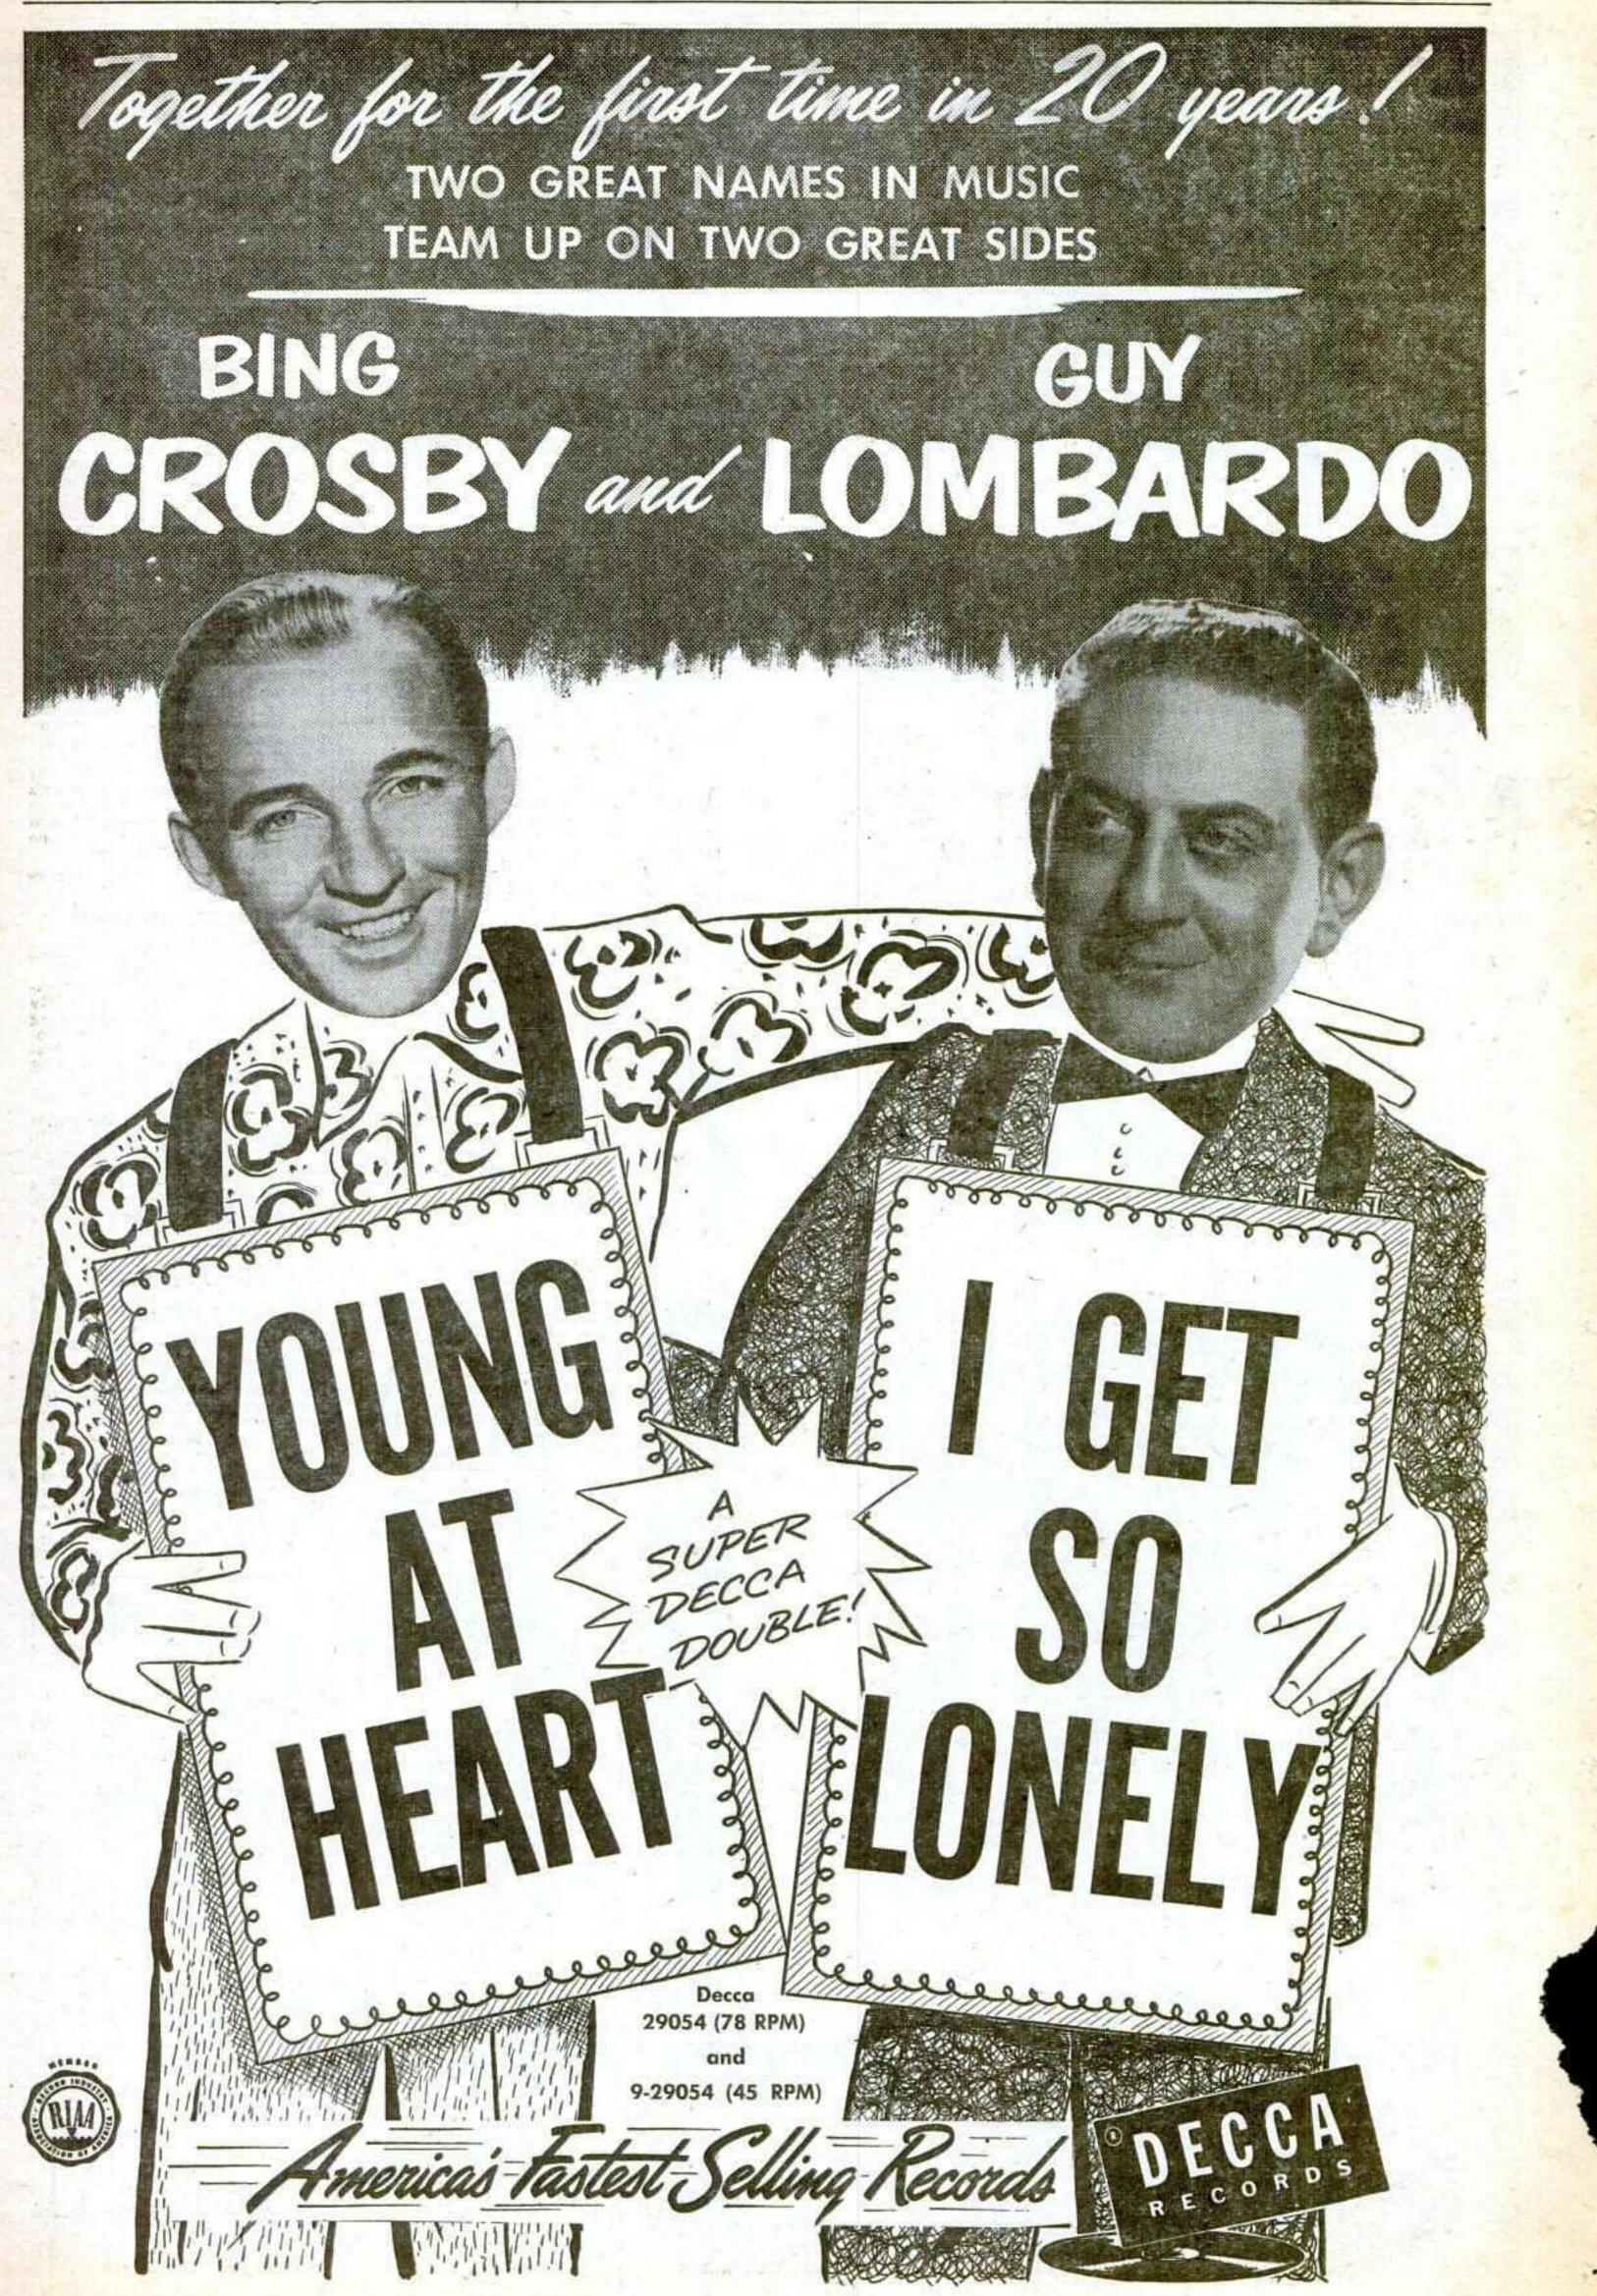

## BING AND GUY UNITED ON WAX

NEW YORK, Feb. 13. -Decca Record stalwarts Bing Crosby and Guy Lombardo are back together again on wax for the first time in 20 years. A new disk just re-leased features the two per-ennials in "Young at Heart" and "I Get So Lonely." Tho the voice and orchestra are unmistakably Bing's and Guy's, the artists collaborated over a distance of some 3,000 miles. In California, Crosby dubbed his voice on a band track cut by Lombardo in New York.