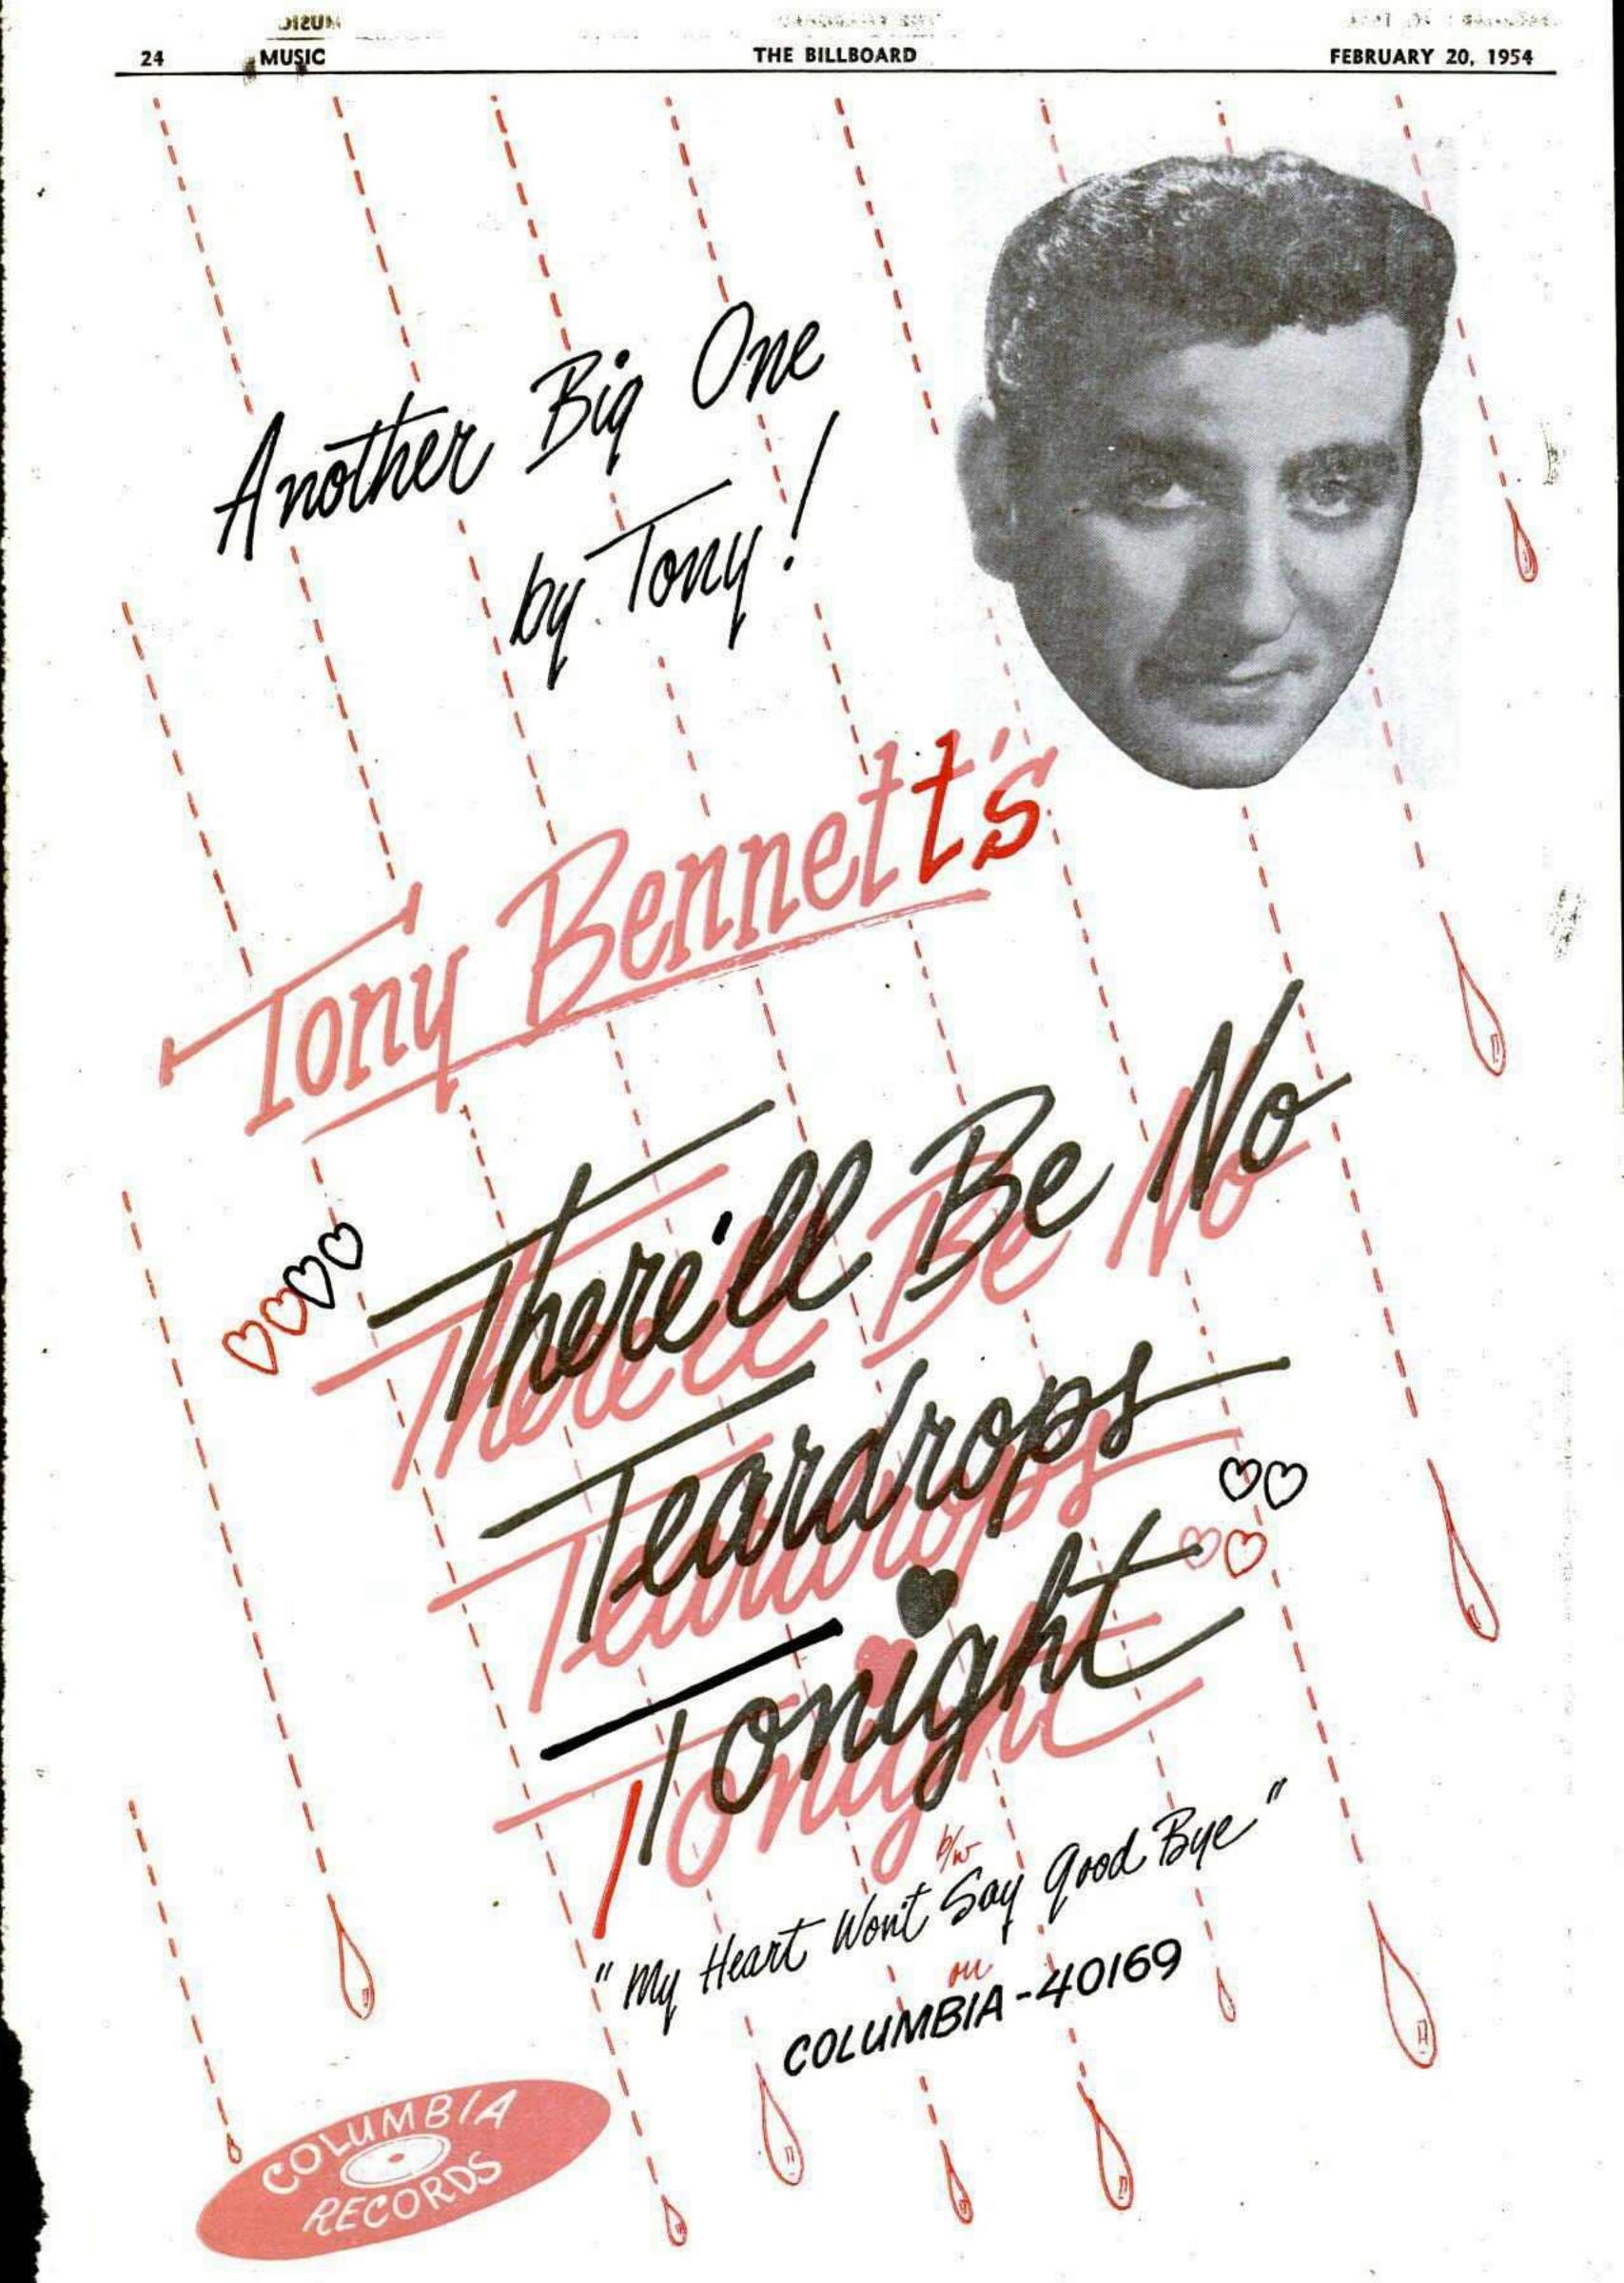

who has headed his own firm for five years, started his show business career with the Music Corporation of America. He subsequently went with Consoli-dated Radio Artists and William Morris.



... is the sixth of the seven commonest danger signals that may mean cancer...but. should always mean a visit to your doctor.

The other six danger signals are- Any sore that does not heal 2 A lump or thickening, in the breast or elsewhere B Unusual bleeding or discharge 🛃 Any change in a wart or mole 5 Persistent indigestion or difficulty in swallowing 6 (above) Any change in normal bowel habits. For other facts about cancer that may some day save your life, phone the American Cancer Society office nearest you, or write to "Cancer"-in care of your local Post Office.

American Cancer Society













### **Beginning** this week:

## The Billboard's <u>NEW STREAMLINED</u>

## Music Popularity Charts

These are the principal innovations:

- More orderly and logical sequence—
   I. Papular Music
  - 2. Popular Records—Singles
  - 3. Classical Records & Music
  - 4. Popular Albums

**I**<sup>T</sup> ISN'T often that The Billboard gives its respected Music Popularity Charts as thoro a make-up overhaul as this—

1.5

- a repeter custome
- 5. Country & Western Records and Music
- 6. Rhythm & Blues Records and Music
- 7. Mixellaneous Records and Music
- Better grouping of closely related items
- Mers features completed on one page (fewer "continued" items)
- "At-a-glance" charting of Territorial Best Sellers in all categories
- A new chatter column—"The Music Corner"—about people, produc