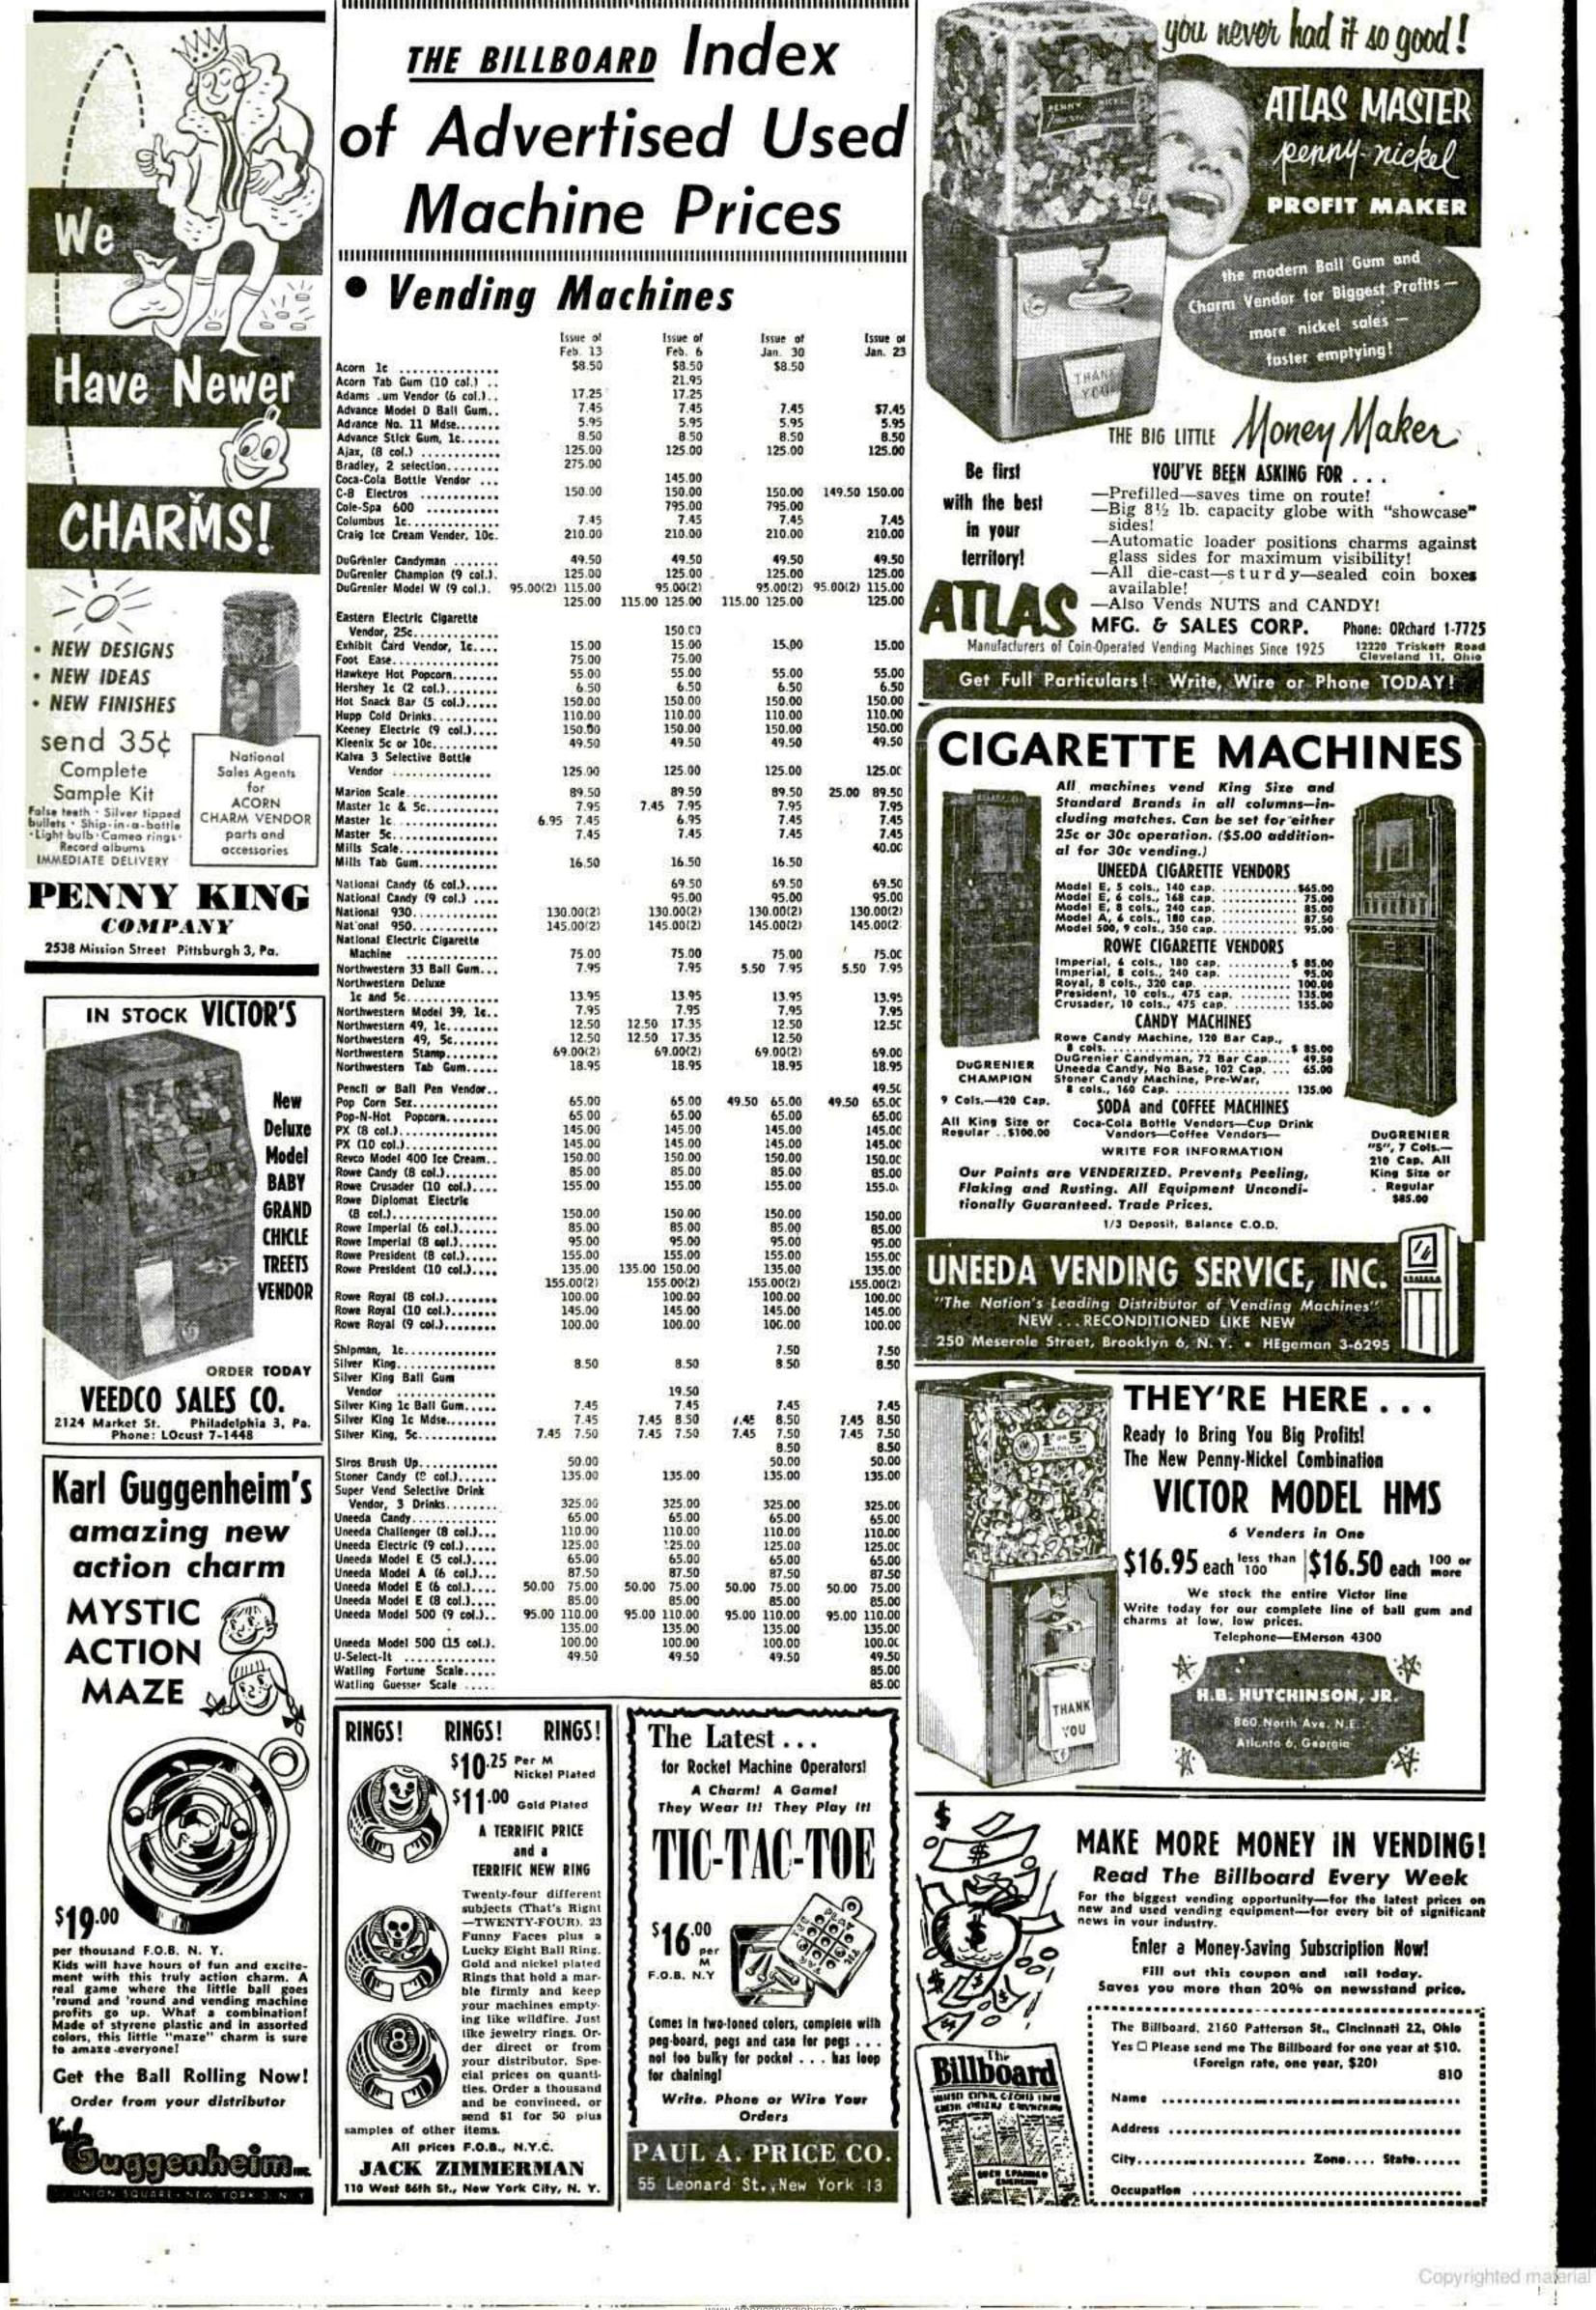

|

FEBRUARY 20, 1954

CHICAGO 39, ILLINOIS

Venders

PPER





### VENDING MACHINES

81



### VENDING MACHINES

THE BILLBOARD

### effects of alterative term **FEBRUARY 20, 1954**

# FORTUNE in it... for You! There's a

SARACTER READINGS

YOUR

FUTURE

# PAYS 50% TO 200% STEADY PROFITS

Outdraws, Outearns and Outperforms All Others! Be penny-wise . . . and profit! American Scales pull better in stores, amusement places, entrances, corners, etc. You'll realize an immediate and never-failing income! Model 403 has 12 slots, one for each month of the year ... more appeal for customers, more pennies for you. Guaranteed 5 years, built to last 20. Porcelain and baked enamel finish in red, cream and black.





# N. Y. Charm Decision to Be Handed Down Wed.

or not New York bulk venders come out each time. can continue to operate all-charm

units will be determined Wednesboard, Novemb