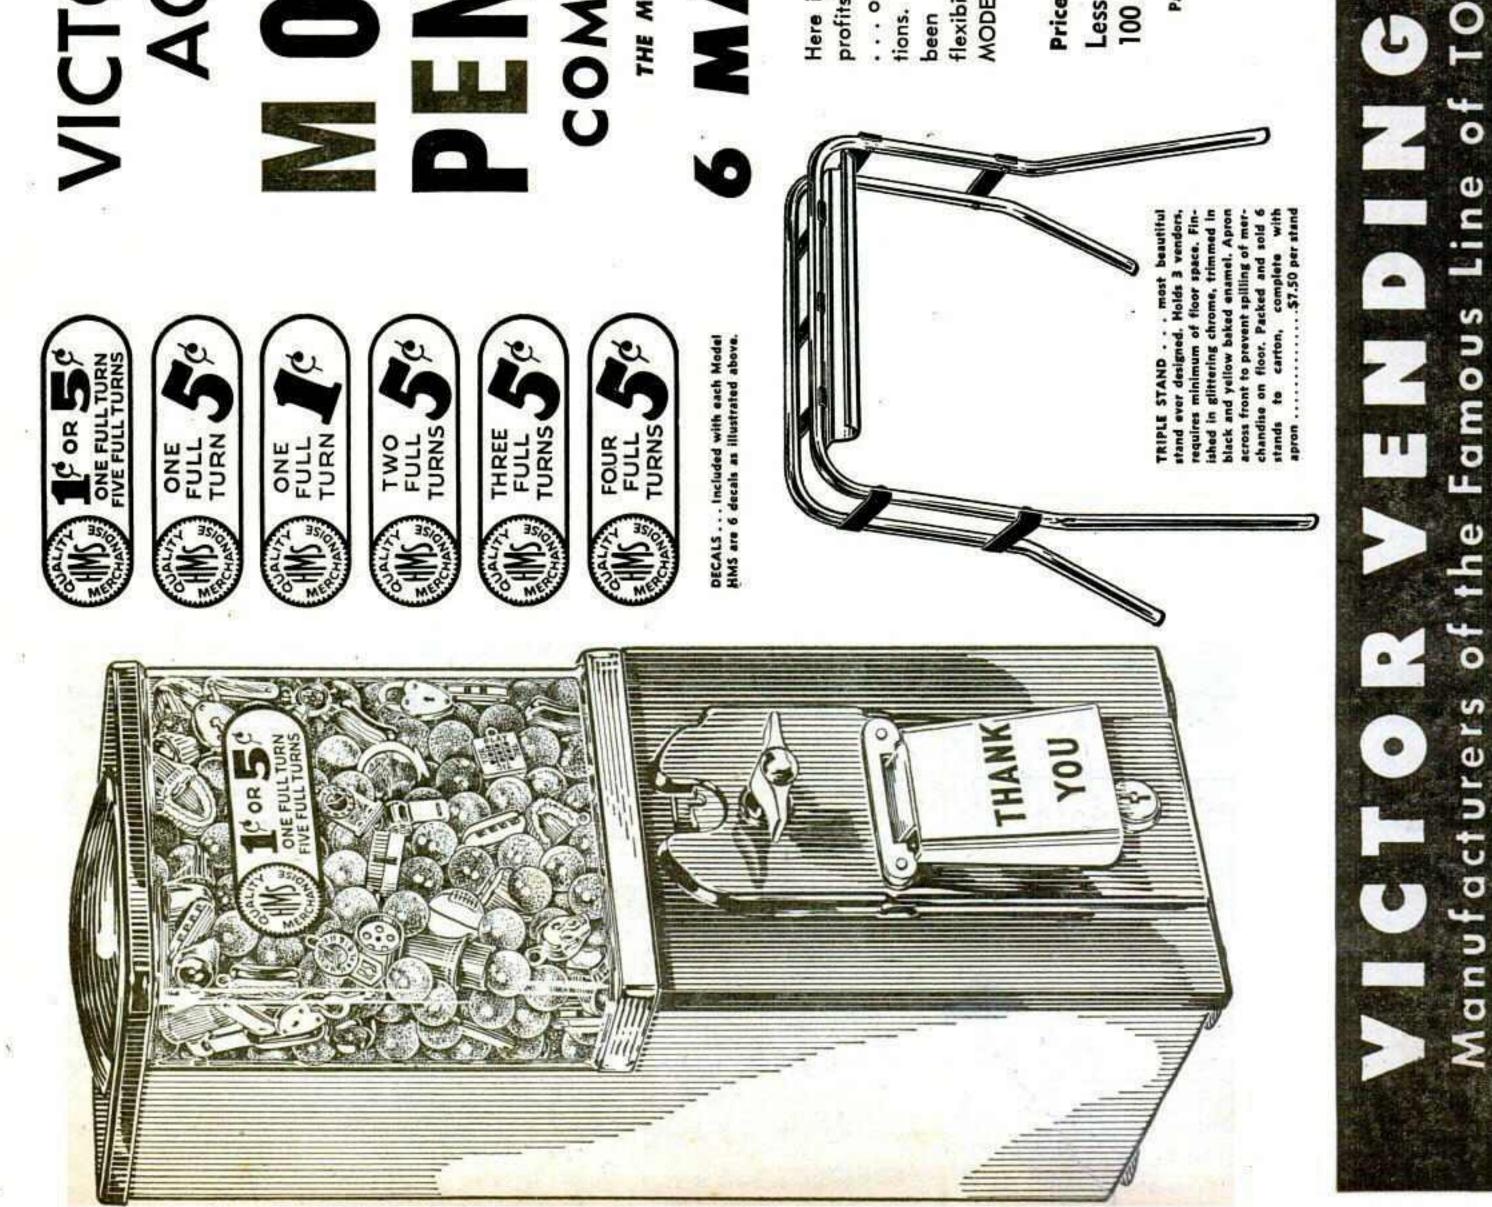

|

FEBRUARY 20, 1954

CHICAGO 39, ILLINOIS

Venders

PPER





### VENDING MACHINES

81



### VENDING MACHINES

THE BILLBOARD

### effects of alterative term **FEBRUARY 20, 1954**

# FORTUNE in it... for You! There's a

SARACTER READINGS

YOUR

FUTURE

# PAYS 50% TO 200% STEADY PROFITS

Outdraws, Outearns and Outperforms All Others! Be penny-wise . . . and profit! American Scales pull better in stores, amusement places, entrances, corners, etc. You'll realize an immediate and never-failing income! Model 403 has 12 slots, one for each month of the year ... more appeal for customers, more pennies for you. Guaranteed 5 years, built to last 20. Porcelain and baked enamel finish in red, cream and black.





# N. Y. Charm Decision to Be Handed Down Wed.

or not New York bulk venders come out each time. can continue to operate all-charm

units will be