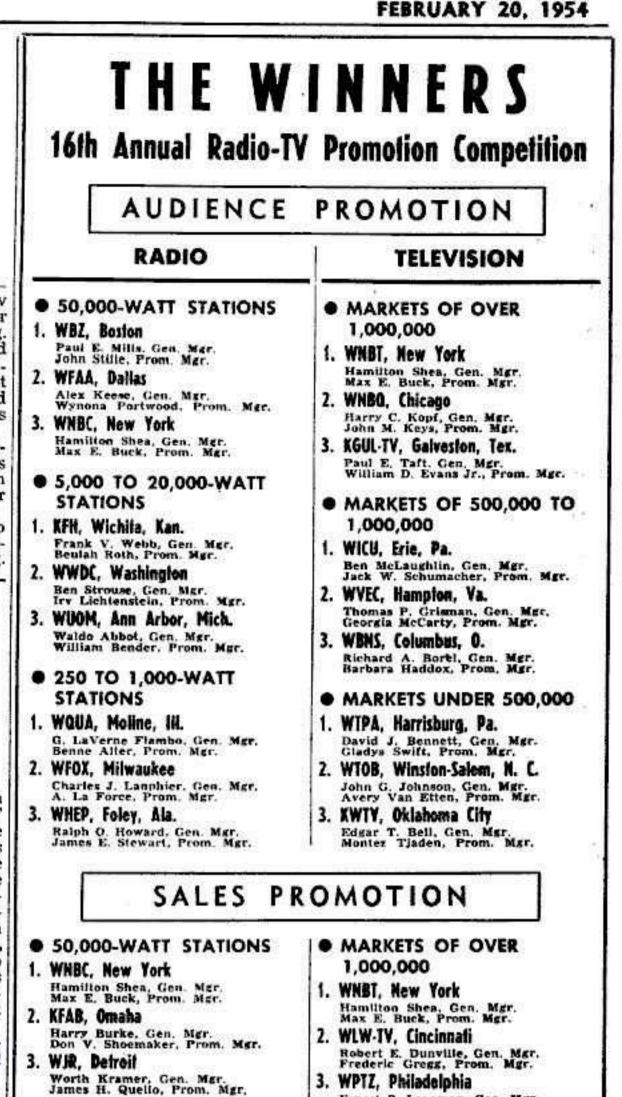

## AM SALES WINNERS

KDAL, WRFD 7 NEW YORK, Feb. 13.—Thoro, WNBC's entry, titled "From over-all presentations captured Madison Avenue to Main Street," tions into three separate groups, over-all presentations captured Madison Avenue to Main Street," according to market size, instead the first-place awards in all three gave a big play to the tie-ins the radio categories of the Sales Pro- station makes for suburban towns motion division in The Billboard's in the New York vicinity. The 16th Annual Promotion Competi- entry gave considerable coverage tion.

material and ideas and techniques that captured the interest and imagination of advertisers."

In the 5,000-to-20,000-watt category, there was a tie for first place between KDAL, Duluth, Minn., repeating its victory of the last two years, and WRFD, Wor-Bill Anderson Quits Among the small thington, O.

to the extra merchandising serv-Among stations of 50,000 watts, lices that the station gives its adspectaculars on Broadway and its loudspeaker and fireworks promotions during the summer at Rockaway Playland. Further promotion was ob-(Continued on page 47)

stations, WQUA, Moline, Ill., won its shows and personalities and for a 15-minute film, "Operation Sparkle," produced by its staff for showing to advertisers. All found promotion of NEW YORK, Feb. 13. — Bi Anderson, WOR-TV publicity d for its year-round promotion of