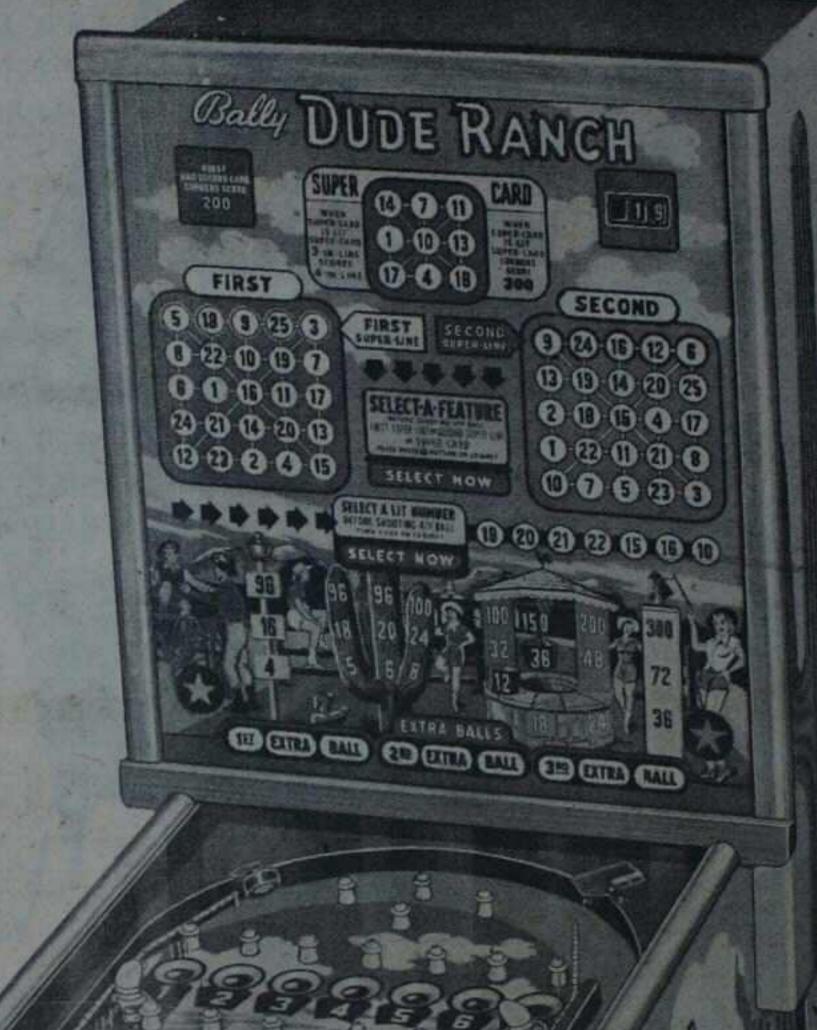

TO PLAY

5 OR 10 FRAMES!

\* 5 Frame Play— 3rd and 5th Frames Triple!

> ★ 10th Frame Play— 5th and 10th Frames Triple!

(also adjustable for 3rd and 7th frames triple)!

GIANT SIZE

Super De-Luxe Bowling Pins

and Cup

Adjustable to Play 5 or 10 Frames

TRIPLE MATCH FEATURE

Match a Number

Match a Number & Star

Match a Number—Star & Crown! GIANT SIZE
Super De-Luxe Bowling Pins

Triple-Score Bowler

Adjustable to Play 5 or 10 Frames

chicago coin

MACHINE COMPANY

1725 W. DIVERSEY BLVD. CHICAGO 14

## It's got everything! Bally DUDE RANCH

Super-Card Super-Lines Select-a-Spot Select-a-Feature 2-in-Line Scores 3-in-Line Scores 4-in-Line Scores 5-in-Line Scores Corner Scores Advancing Scores Spot Roll-overs Extra Balls Brilliant Glass Exciting Playfield Colorful Cabinet Perfect Mechanism





"PRINTED" CIRCUITS
SIMPLIFY SERVICE

Be sure to see the new wireless "printed" circuits—the greatest advance in pinball engineering in 20 years.

Bally

MANUFACTURING COMPANY

DIVISION OF LION MANUFACTURING CORPORATION

2640 BELMONT AVENUE, CHICAGO 18, ILLINOIS

No. of the last

STANDARD

CABINET

(COSTS LONG TO THE SAY

Destroy Wash



SPOT A NUMBER
EXTRA BALL
3 in Line Scores 4 in Line
BOTH SUPER CARDS
BOTH SPECIAL CARDS

• Extra Time Feature

SELECT-EM FEATURES

• Four Corners Score

• Triple Spot Roll-Over Feature

RIGHT PLAYBOARD BUTTONS

• Up to 3 Extra Balls Per Game

• 5 Pointer Signals Above

Each Extra Ball Indicator

• New, Extra Large Cash Box

SPECIAL E-Z SERVICE FEATURES:

BACK GLASS SLIDES OUT EITHER SIDE BACK-BOX MECHANISM TILTS FORWARD FOR EASY ACCESS HINGED FRONT DOOR