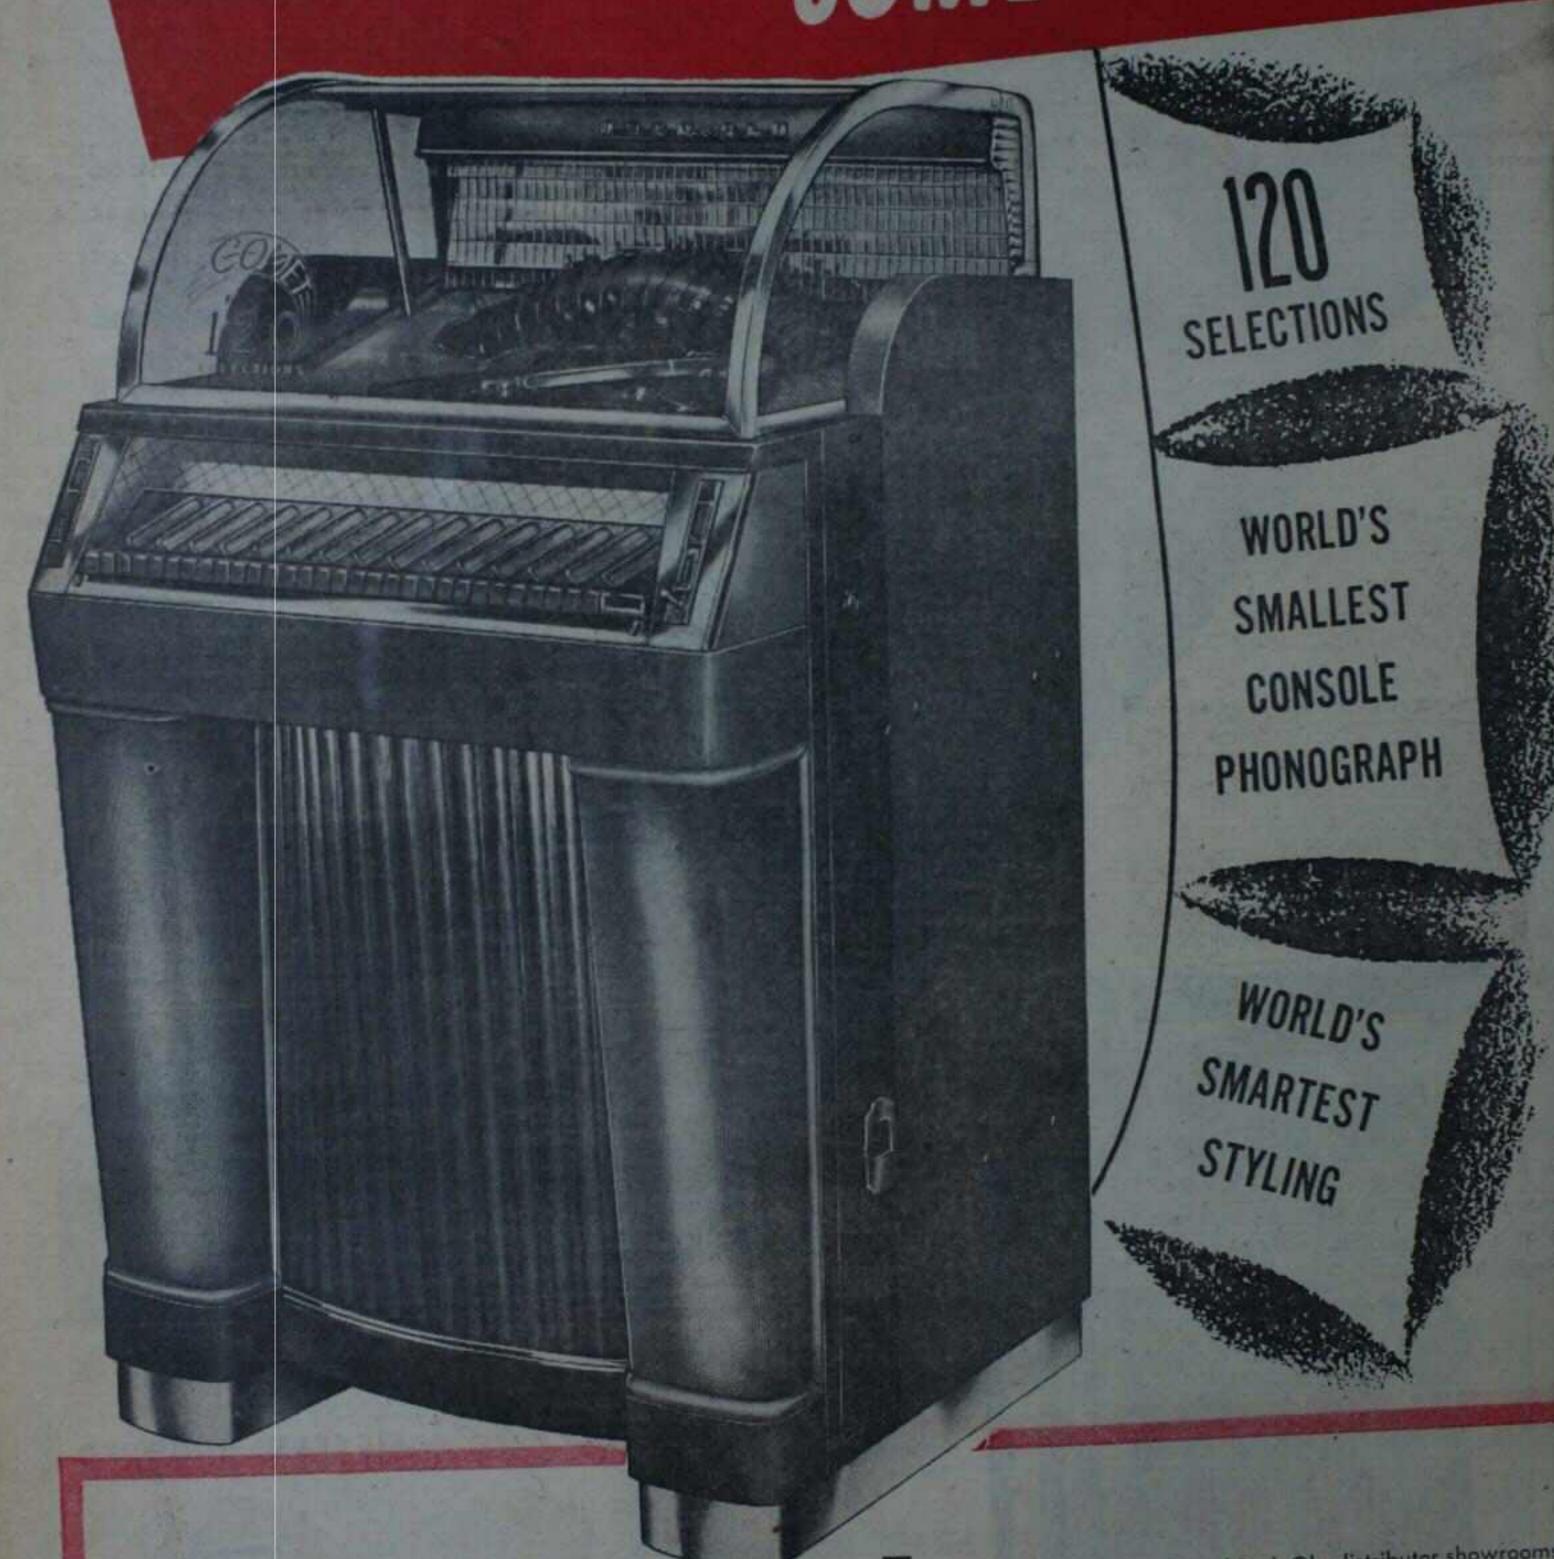

ipt) 32% 500<br>stript) 35.000<br>stript) 36.000<br>stript) 39.000 |



### That's why you get more IN THE CASH BOX

Not only does the Wurlitzer Fifteen Hundred have more on the ball—it mixes the fast ones with the slow ones, the 45's with the 78's. No other phonograph will do it.

It puts a selection of 104 tunes solidly over the plate and the customers love it.

If you want to get into the big league locations...and stay there...make your pitch with the Wurlitzer Fifteen Hundred.

See your WURLITZER DISTRIBUTOR



Murlitzer FIFTEEN HUNDRED

### WURLITZER MODEL 1650

A compact 48-selection, straight 45 RPM phonograph priced to pay the operator a real profit. Available as Model 1600 playing 45 or 78 RPM records.



THE RUDOLPH WURLITZER COMPANY . NORTH TONAWANDA, NEW YORK

MUSIC MACHINES



My Personal Thanks. To EACH one of you who visited Rock-Ola distributor showrooms on October 3-4-5. Your comments and your purchases are most encouraging. We interpret this genuine interest in another vote of confidence in Rock-Ola products. We pledge, in return, we

will continue to earn that confidence with high quality manufacturing techniques to insure service-free operation. If you haven't yet seen the New Rock-Ola Comet line today . . . take the

advice of your fellow-operators and accept my invitation to see it at your local Rock-Ola distributor's showrooms. Thanks again.

David C. Rockola

The revolutionary 45 RPM

proven and dependable Rock-

Ola mechanism in a smaller,

Uses only 51/2 square feet of

floor space—less than phono-

graphs with only one-third as

modernistic cabin