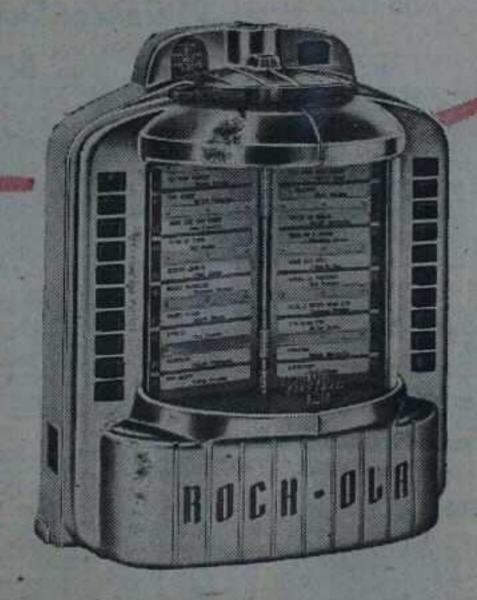

ter speeds up service in determining records to change.



3-Way accessibility! Full width front door; large, easily removed back panel; plate glass dome swings away for easy record changing.



Beautiful picture window view. Sweeping lines of formed plate glass, easy to clean. When opened held with a three position safety catch.



Outstanding tru-tone amplifier. The Rock-Ola audio system has been further improved to obtain the utmost in fine tone from records; perfect tone fidelity matching today's fine records; Bass and treble easily balanced; arranged for three-wire wall box use; 15" matched speaker.



### THE PLAYMASTER

Is brand new! 'Tis beautiful enough to be used on location and compact enough to be tucked away where space is at a premium. Has all 120 Comet mechanical features.



### WALL BOX

CHROME-FINISHED WALL BOX. For "plus" business, used with the Comet-120 or the Playmaster. Program-reading as easy as turning book pages. Only one button for selection. Simple 3-wire hookup. Standard size title strip holders. True accumulatoraccumulates up to 33 credits without loss of any coin. Regardless of coin combination.



MANUFACTURING CORPORATION 800 N. KEDZIE AVE.

CHICAGO 51, ILLINOIS





### in better quality buys

SEEBURG M-100-A

78RPM-100 Selections

\$549.50

| 10-  | WURLITZER  | - 83   |
|------|------------|--------|
| 1100 |            | 219.50 |
|      |            |        |
|      |            |        |
|      | (Hideaway) |        |

### SEEBURG

| 148ML (Blonde)\$ | 199.50 |
|------------------|--------|
| 147 (Hammerloid) |        |
| 146 (Hammerf