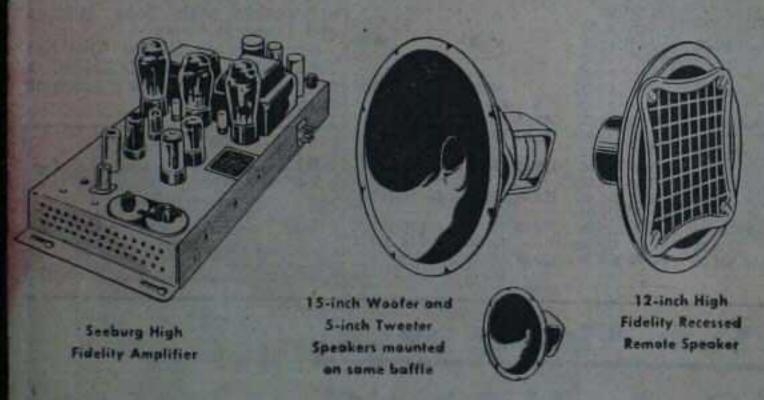

MUSIC - TO THE COIN-OPERATED MUSIC INDUSTRY

This week will mark the introduction of another great Seeburg first-HIGH FIDELITY for coin-operated music systems.

High fidelity is the hottest thing in music today. Everyone in the business of recorded music is aware of the advantages of HI-FI.

So is Seeburg . . . so are Seeburg Distributors . . . so will you be!

Think of the advantages you'll derive by providing localities with a music system that gives a new realism . . . a third dimension . . . to coin-operated music. You'll hear music you never knew existed on your records . . . music that is reproduced the same way it was played . . . music with an added presence . . . from the lowest lows to the highest highs.

### SEEBURG HI-FI IS "BUILT-IN" ... NOTHING TO CONVERT, NOTHING TO ADAPT



The new Select-O-Matic "100" Deluxe High Fidelity is completely engineered with (1) a High Fidelity amplifier with wide-range, low-distortion characteristics; (2) a 15-inch woofer speaker for the low and middle range tones; (3) a 5-inch tweeter speaker for the highs. Seeburg also supplies a 12-inch remote recessed speaker with dual mechanically interlocked cones . . . one for the lows and middle range, the other for the highs.

WATCH FOR ITNEXT WEEK

The NEW LOOK

and the
NEW SOUND

in
MUSIC
SYSTEMS





EVANS'
JUBILEE 40/78
20 Records—40 Selections
78 RPM

To the

10 Out of 10 Operators Who Prefer
"Silver" in Their Pockets Instead of
in Their Hair—

JUBILEES OFFER WORRY FREE OPERATING!

A phonograph for your specific requirements • Dependable, trouble free performance • Dramatic, compel