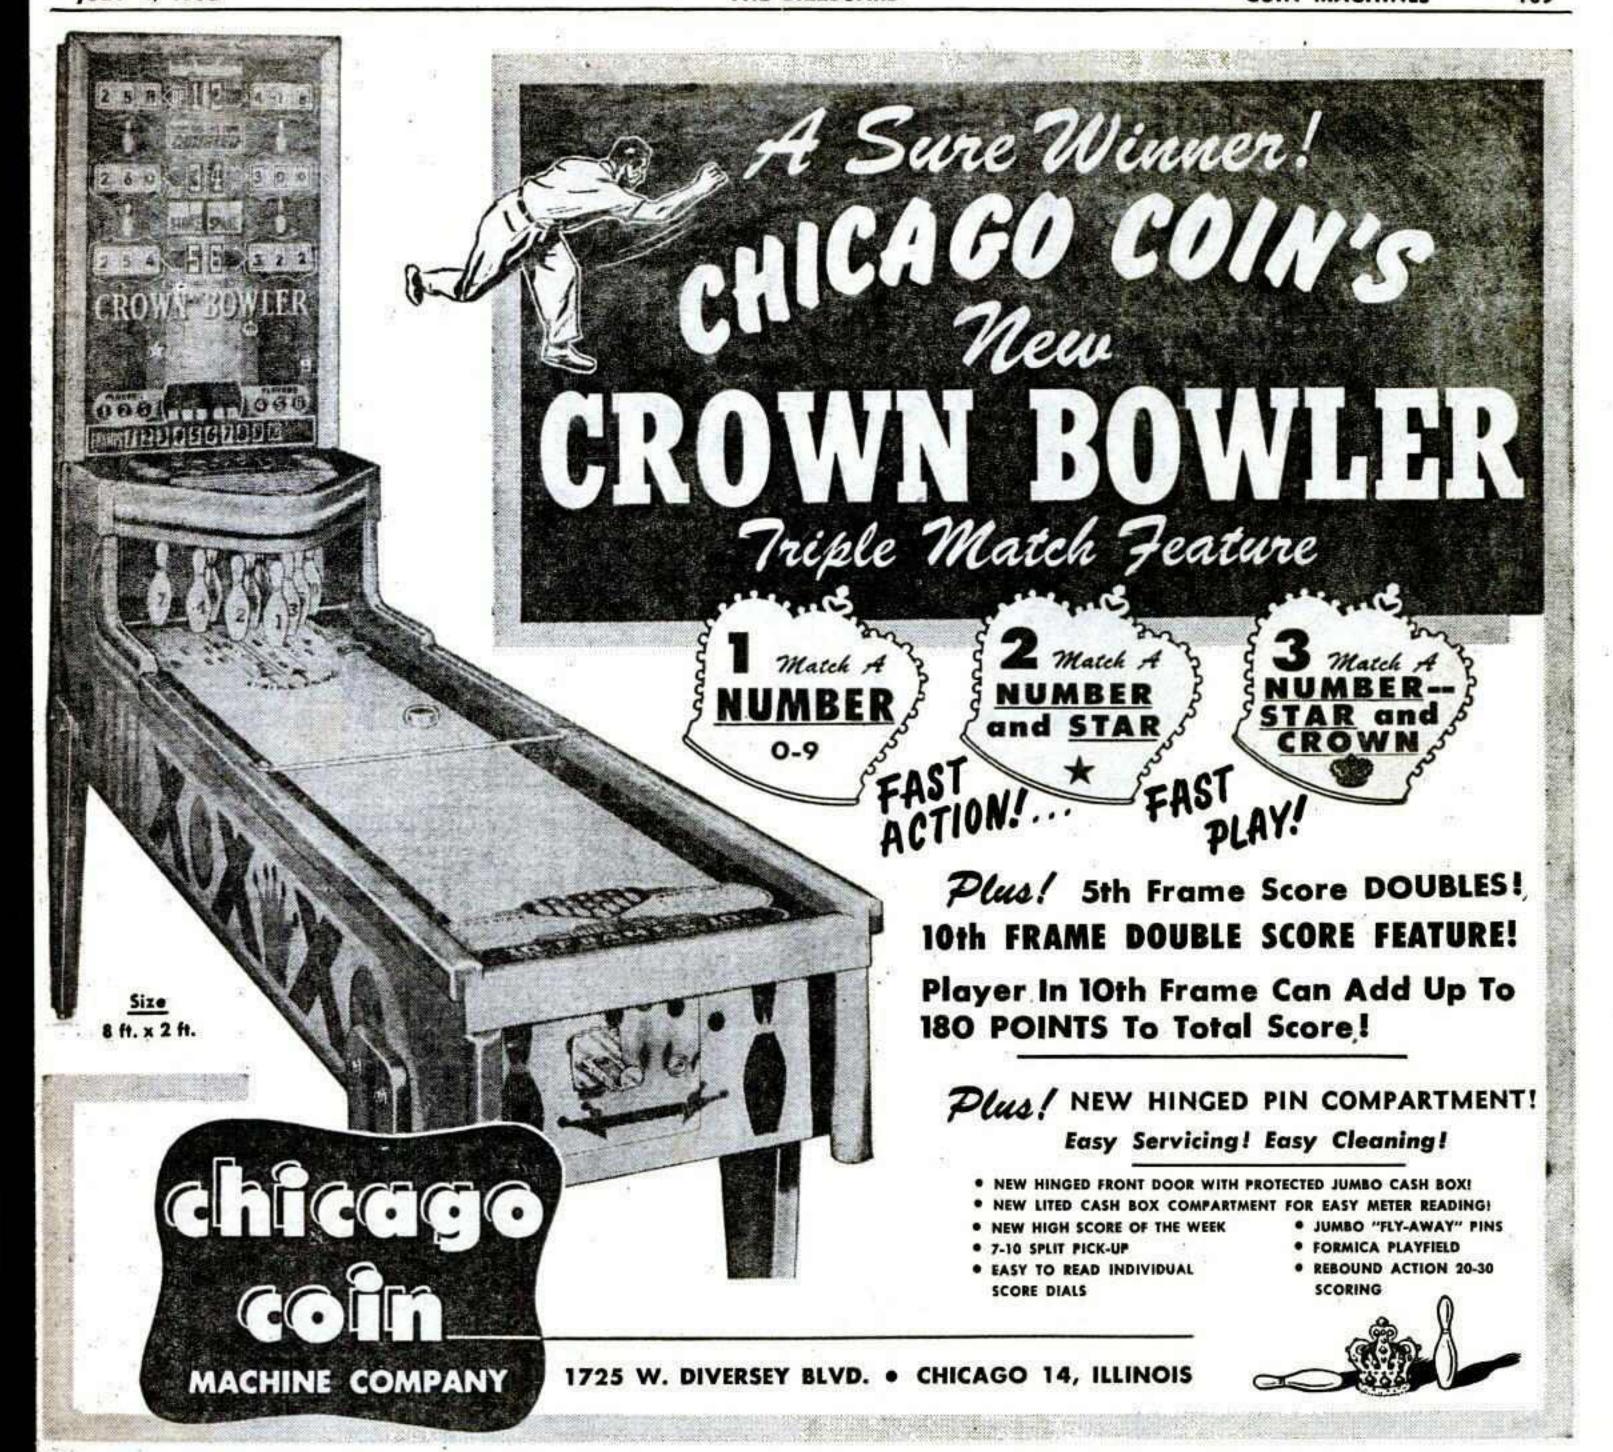

ies ...... 485.00 Seeburg Bear Gun Boleros ...... 175.00 Standard Metal Brite Lites ..... 190.00 Typer, new Brite Spots ..... 250.00 Supreme Bolascore 100 or more .... 13.30 each 95.00 4 Craig Ice Cream Vendors ...\$250.00 ea. All merchandise factory reconditioned A Distrib-ONE OR FIVE BALLS deposit Turf Kings ..... 75.04 Winners 49.06 Northern with all Ohio Champions ..... orders, NOW DELIVERING Across the Board ... 225.00 MODEL E M. S. GISSER MACHINE EXCHANGE, INC. Sales Manager 2021-2025 Prospect Ave., Cleveland 15, Ohio All Phones: Tower 1-6715



**Brand New!** 

**Buckley CRISS-CROSS** JACKPOT BELLS

5c-10c-25c-50c-\$1.00 Also made for many foreign coins

BUCKLEY WALL AND BAR MUSIC BOXES

20-24-32 **Record Selections** 5c or 10c Play

**Buckley Manufacturing Co** 

ST AD - LOFE - L



# LOOK AT THESE SPECIALS

BINGO GAMES

MUST GO . . . LOWEST PRICES EVER

WRITE-WIRE-PHONE

SPOT LIGHTS CONEY ISLANDS

SPECIALS

ATLANTIC CITYS PALM BEACHES **BRIGHT SPOTS** 

**BRIGHT LIGHTS** 

|   | Gence Golden Nugget Write<br>Gence Silver Chest Write<br>Buckley Track Odds, Remote |
|---|-------------------------------------------------------------------------------------|
|   | Control Write                                                                       |
|   | MUSIC                                                                               |
|   | Seeburg 5-16-25¢ 3-Wire Wallo-                                                      |
| É | matic 27.50                                                                         |
| Ģ | Seeburg 5¢ 3-Wire Wallomatic 14.50