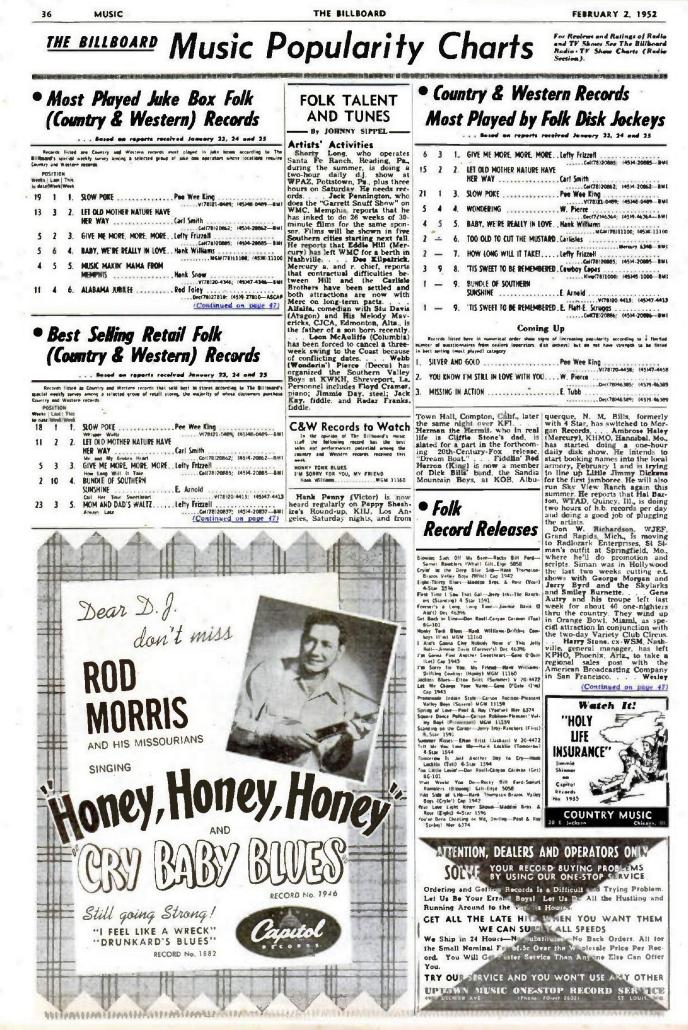

|                                                                                                                                                                      |

NT

| Art               | Moone                                           |
|-------------------|-------------------------------------------------|
| the               |                                                 |
| Vocal by          | EXCITING BEAT OF 1952"                          |
| SHORTY LONG       | M.G.M. RECORDS                                  |
| MGM 11171 (78RPM) | THE GREATEST NAME AND THE OF THE NEW YORK TO NY |
| K11171 (45RPM)    | WOLDL                                           |

FEBRUARY 2, 1952

THE BILLBOARD

35





Matenale proteito da coovrid



# THE BILLBOARD Music Popularity Charts For Recleurs and Ratings of Radia

POSITION

THE BILLBOARD

## RHYTHM & BLUES NOTES By HAL WEBMAN

MUSIC

38

YOUR

RECORD

DISAPPEAR

\* RECORDING your material and product PROCESSING

PRESSING

your records are procision-p

A COMPLETE SERVICE

PRICES FOR ALL INDE-

HEW YORK

530 Sth Ave

(RQA)

PENDENT LABELS

\* SHIPPING & HANDLING

er job is bandled with care

PROBLEMS

when you team up with

. carefully inspected to

RCA CUSTOM-MAKES RCA CUSTOM-MARES rever: Tree and reced including: 4 4% and 1° children: reced weater a coefficient accord meet year individual require realt

HOLLYWOOD

RCA VICTOR'S CUSTOM RECORD SERVICE!

your order gets RCA's tamous engineering knew-hew . . . fatest and soundest duplicating techn