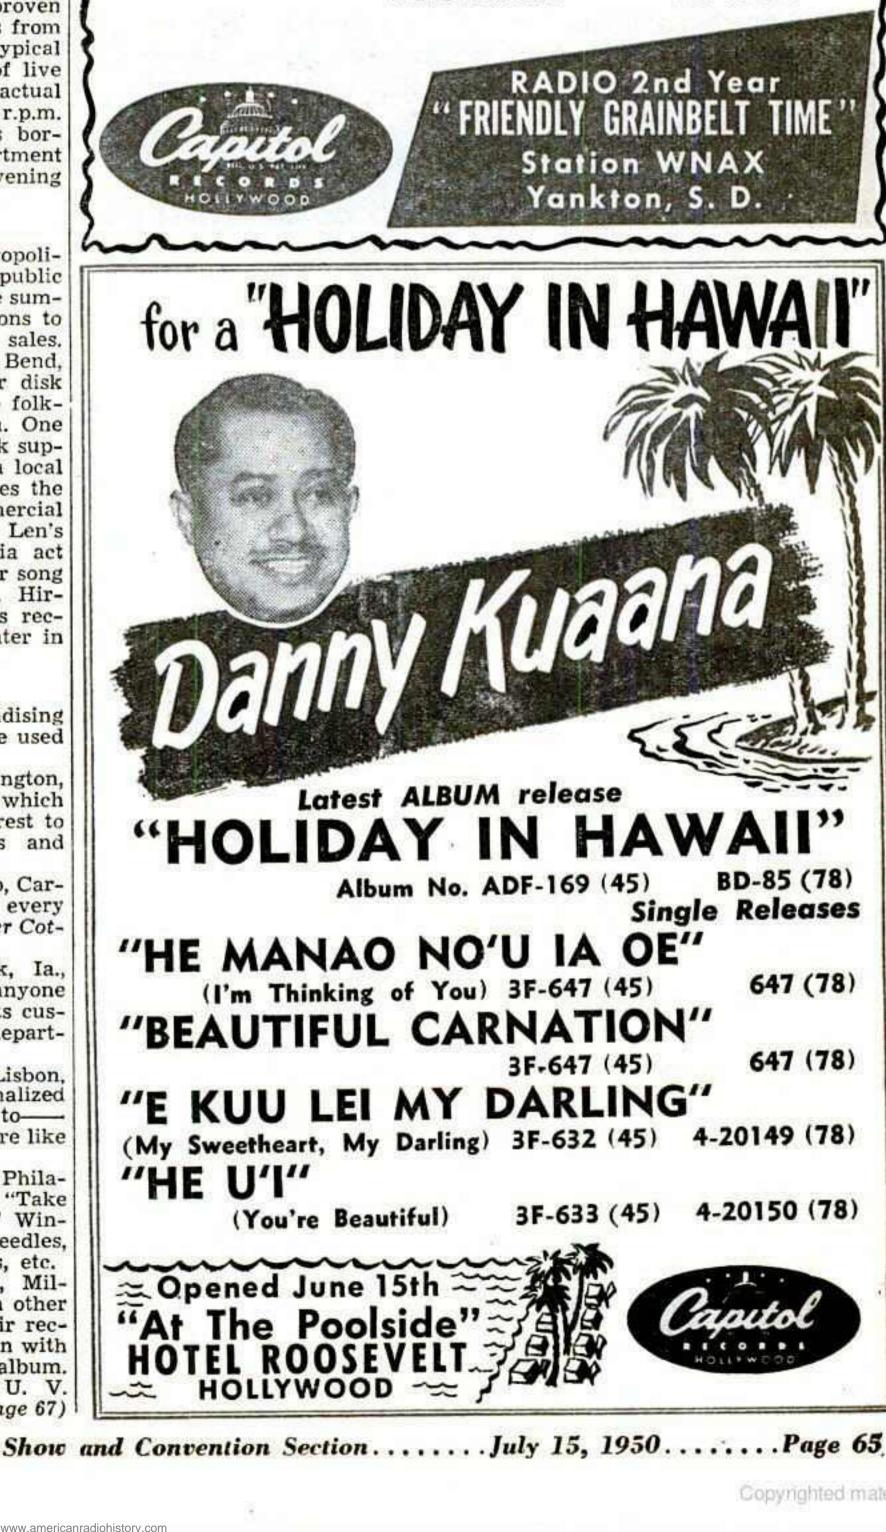

# Billboard

NAMM CONVENTION SECTION

SECTION II

JULY 15, 1950

The COUNTERETTE — 16" x 24" ▶ x7". Self-service counter unit for 300 singles (or equivalent albums). Use near key traffic spots to supplement larger fixtures; or place three abreast on your Hutch base. Player platform at slight additional cost. R-104.