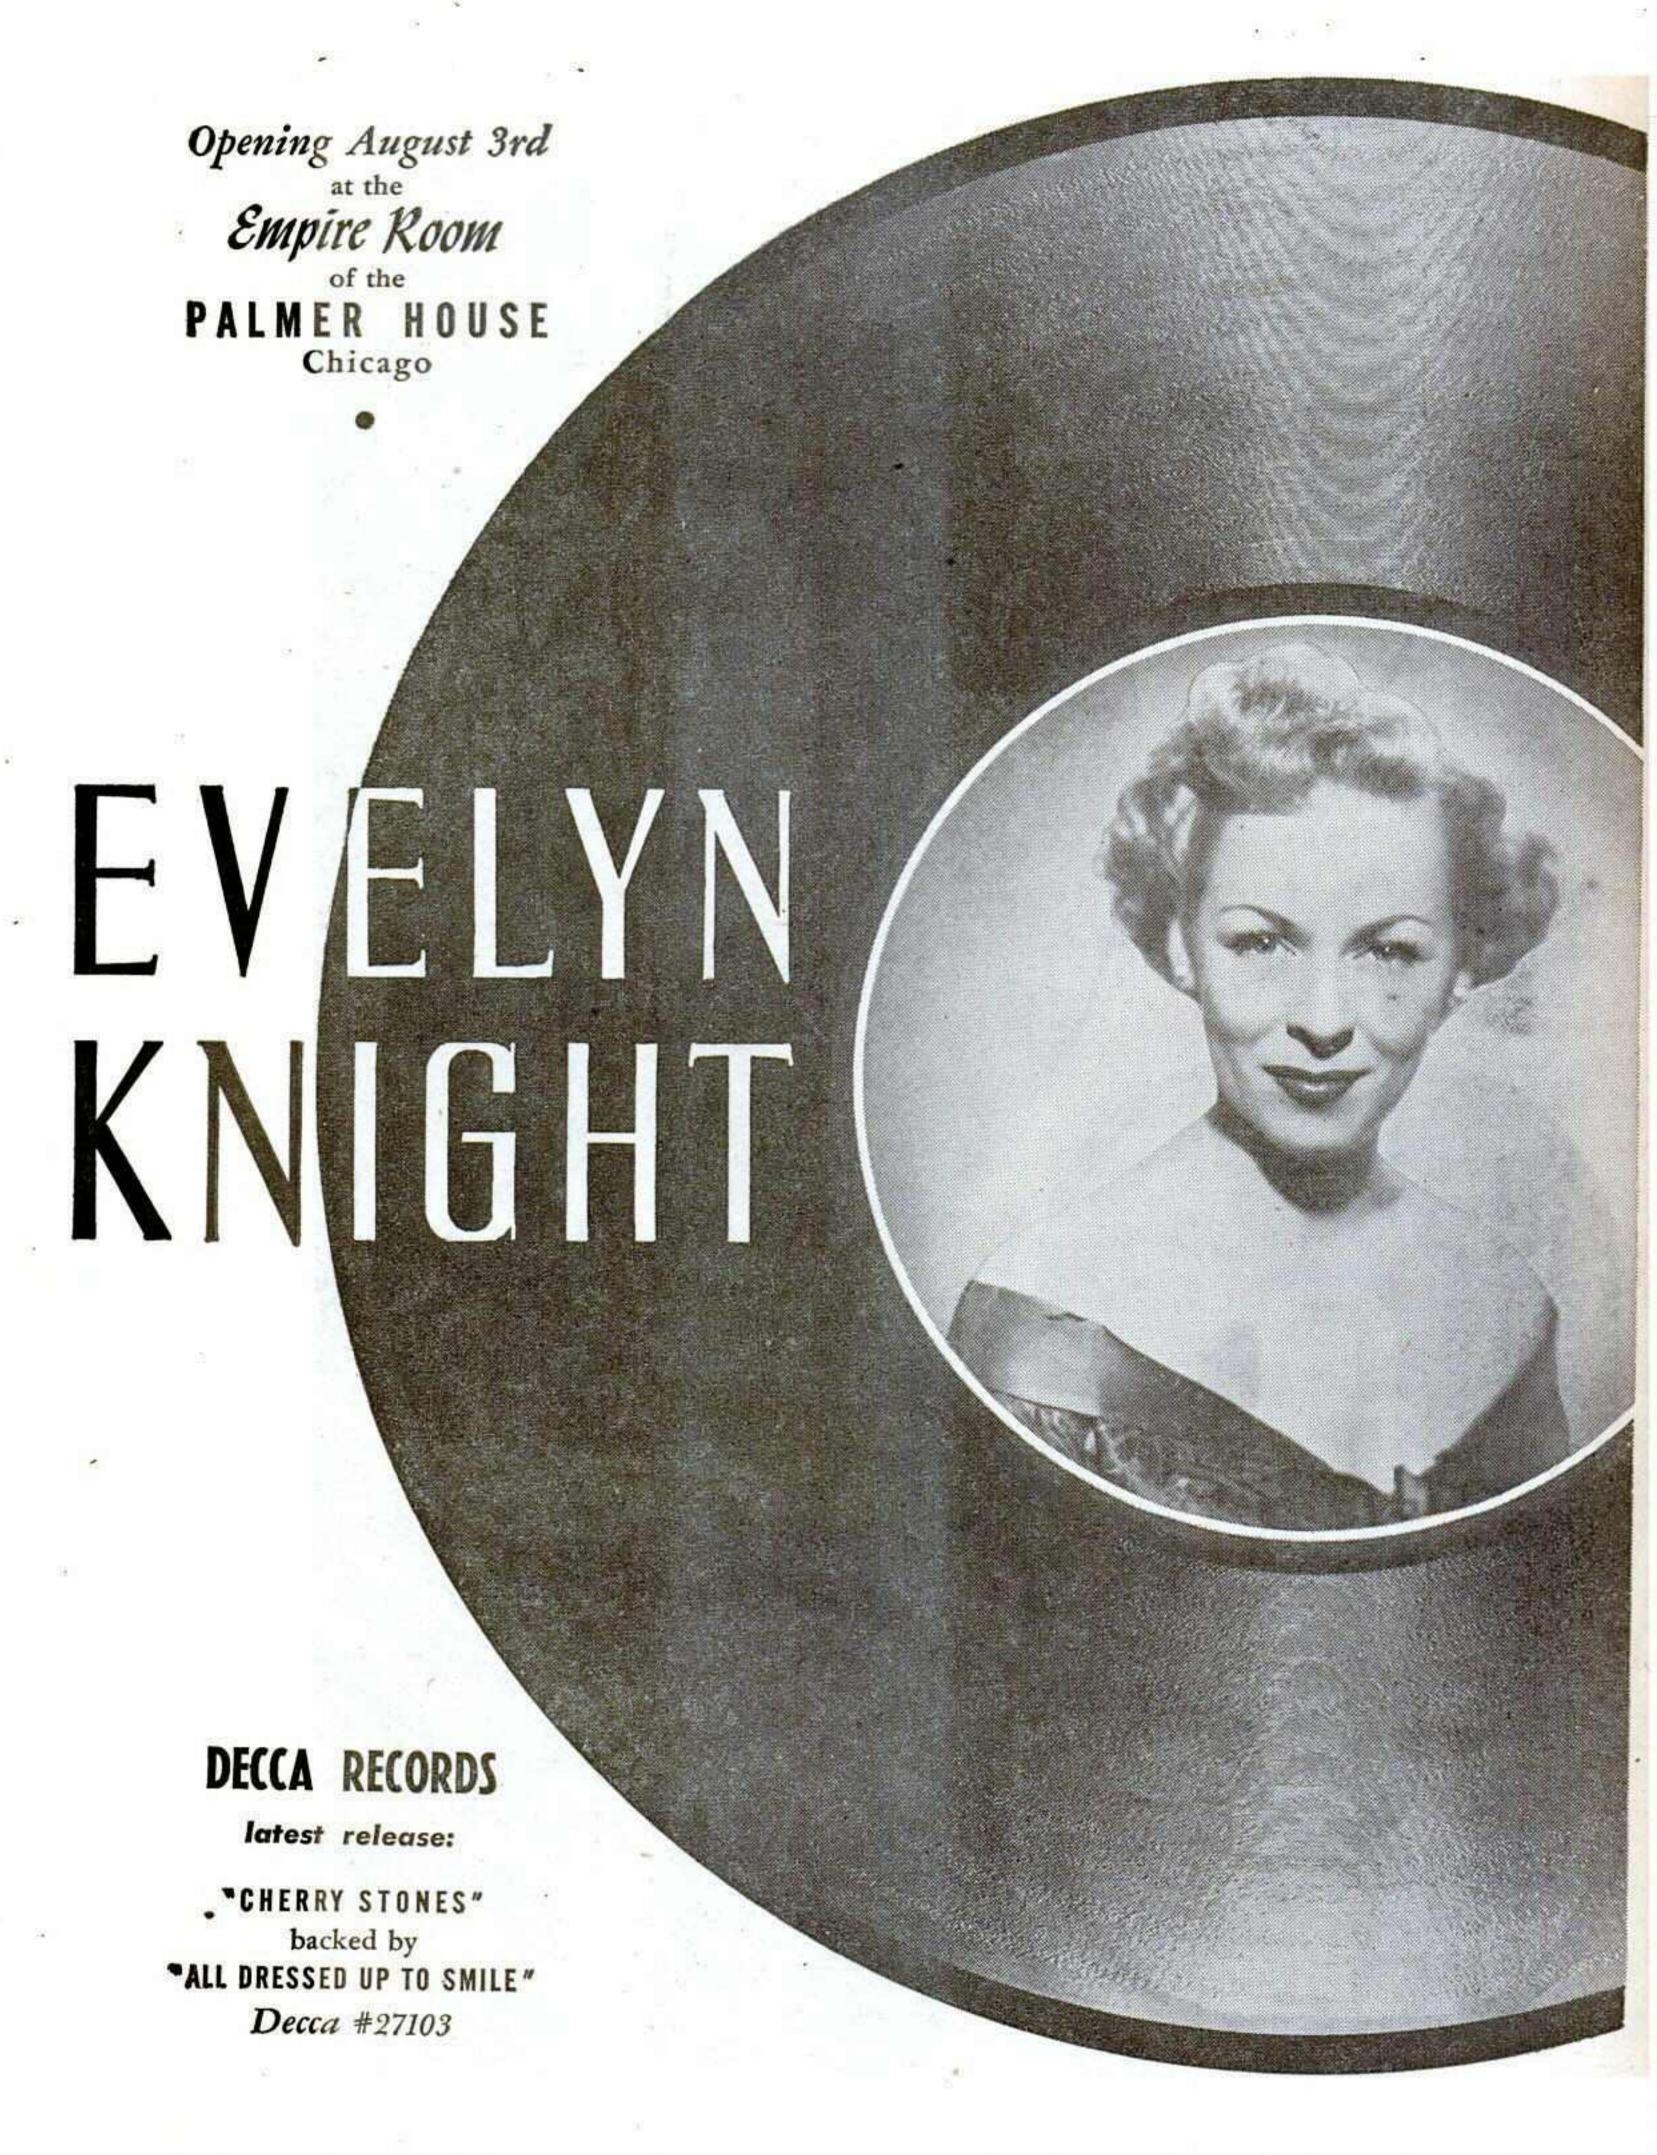

# Billboard

NAMM CONVENTION SECTION

SECTION II

JULY 15, 1950

The COUNTERETTE — 16" x 24" ▶ x7". Self-service counter unit for 300 singles (or equivalent albums). Use near key traffic spots to supplement larger fixtures; or place three abreast on your Hutch base. Player platform at slight additional cost. R-104.