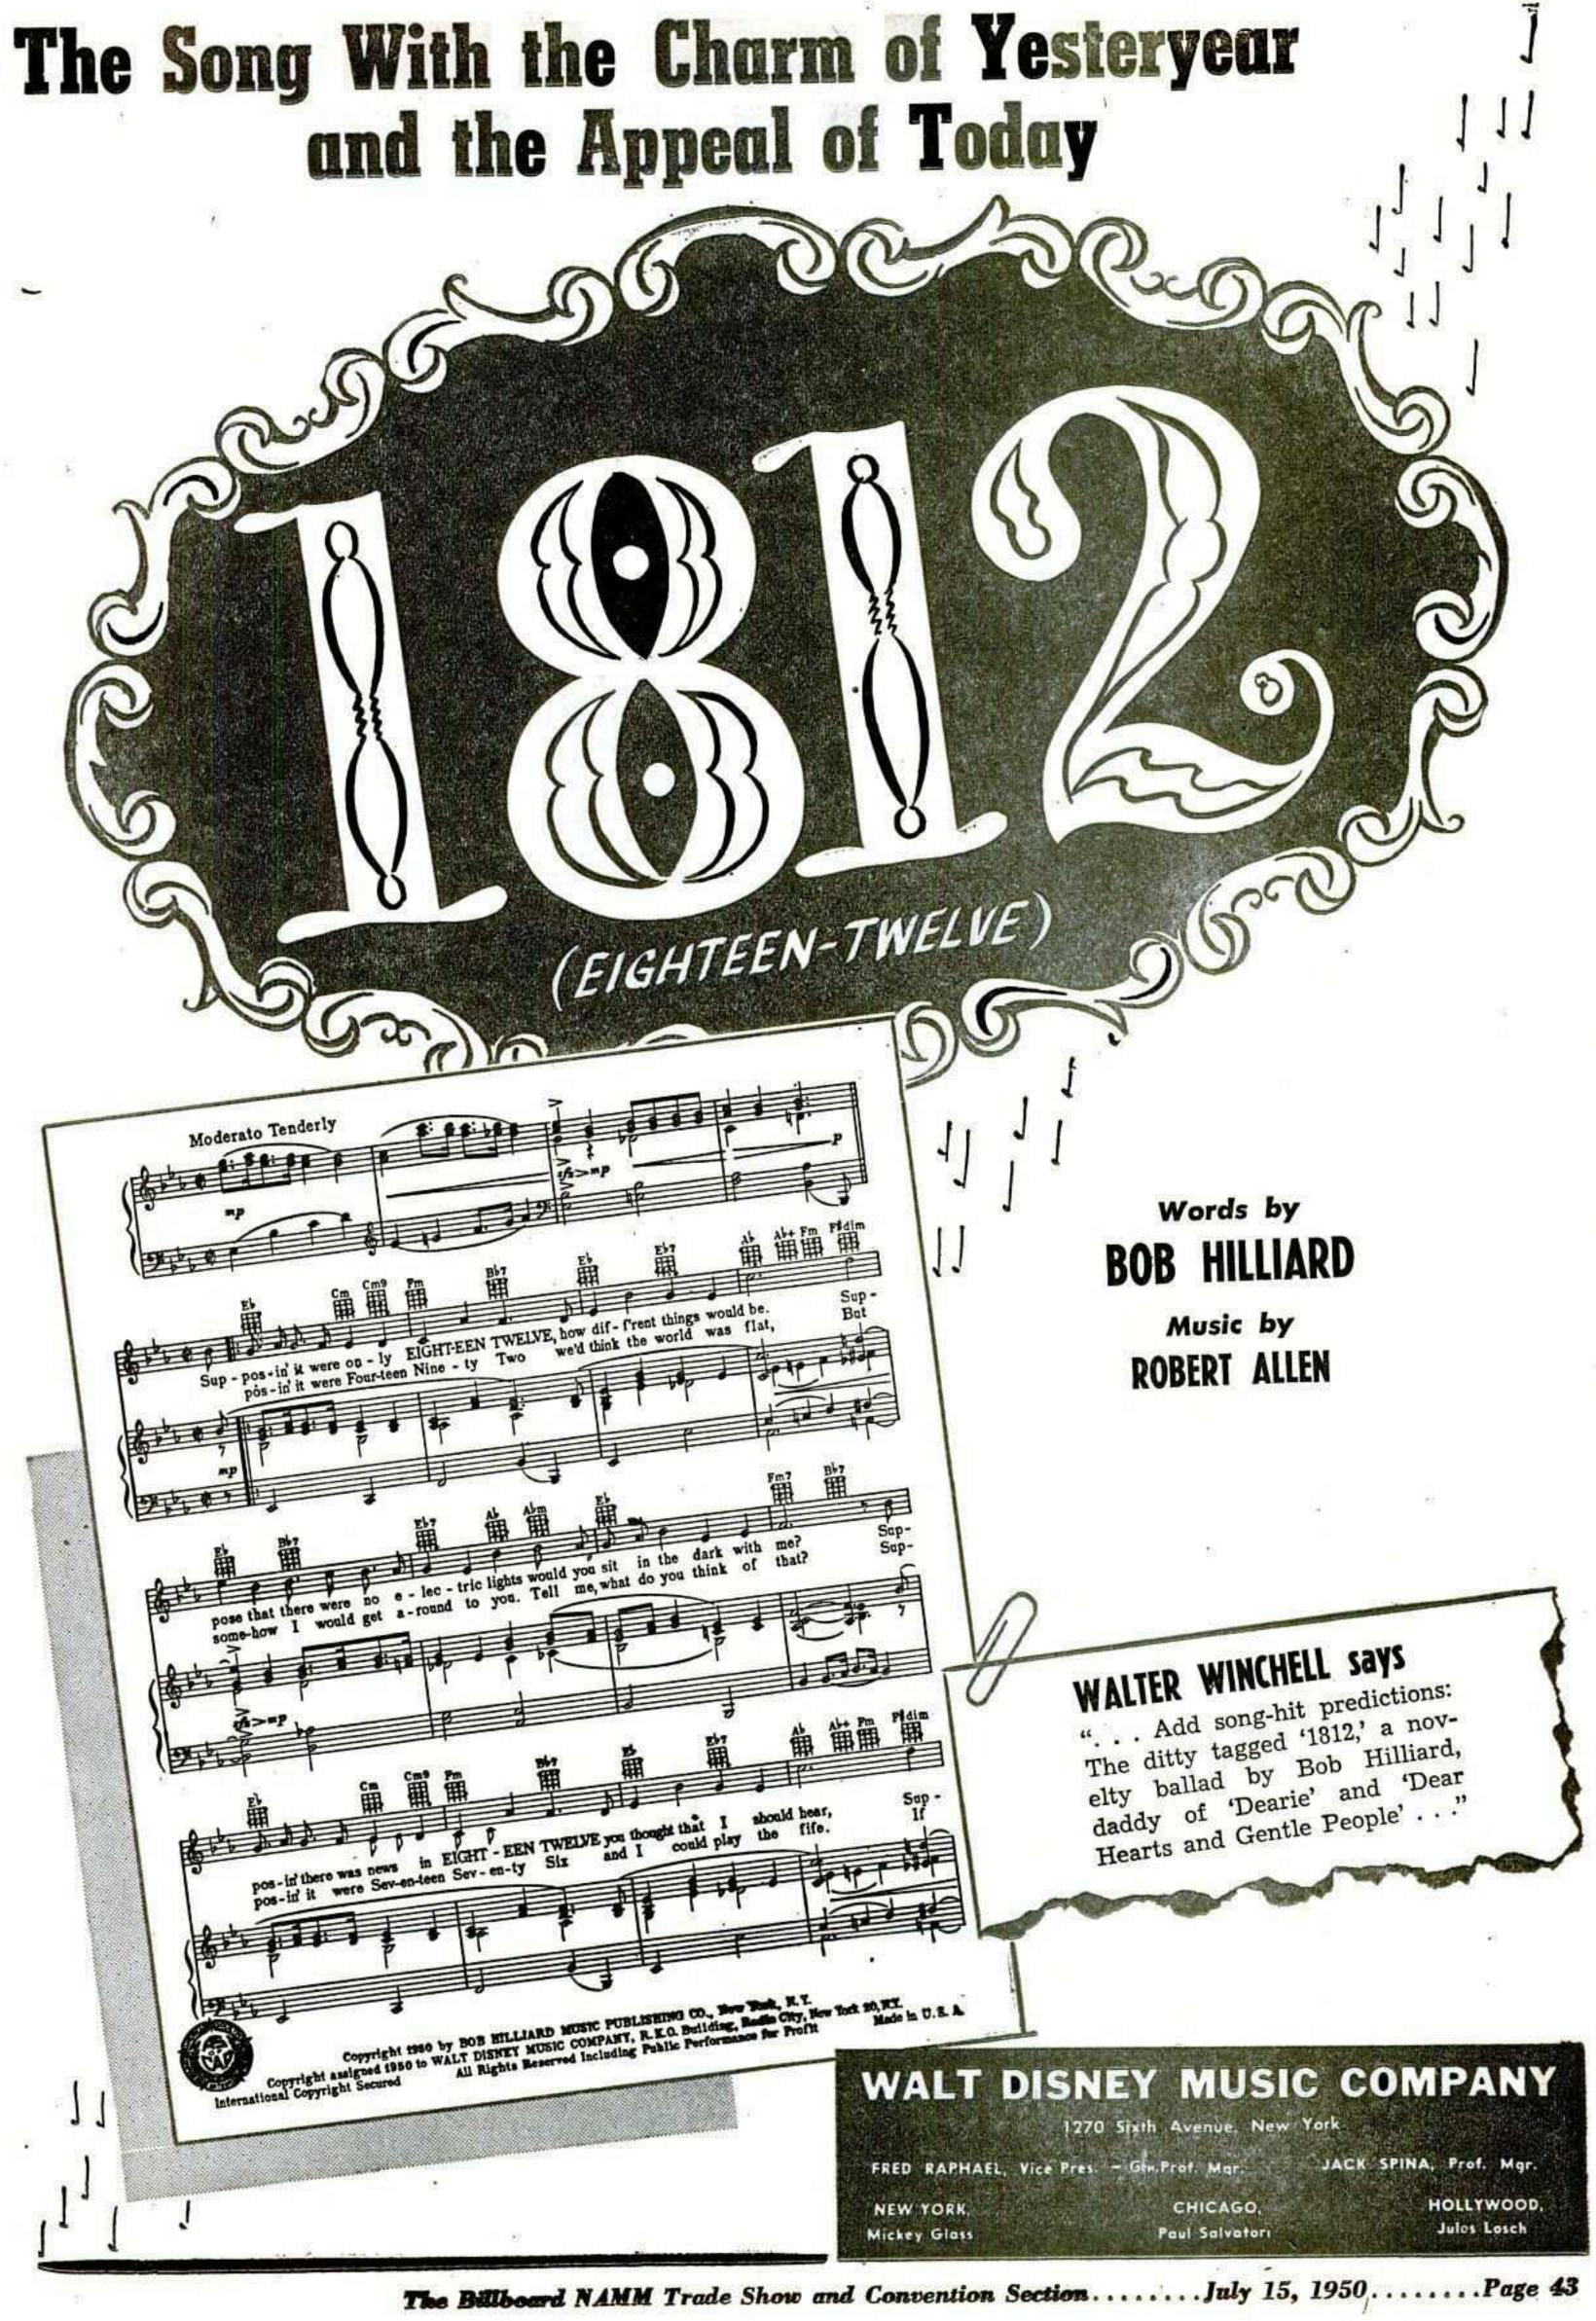

O NO. 3 IN C OP. 26 AND LISZT: MEFISTO WALTZ -William Kapell-Dallas Symphony Orchestra-Antal Dorati, cond. (1-12") RCA-Victor (33) LM-1058

No. 3, the most popular of Prokofleff's five plane concertos, is done with dash and felicity of perception by Kapell. The ork work, more than a mere mounting for the soloist, is richly and expressively presented. This version is the successor to Victor's recording with the composer at the piano-a widely cherished and definitely viewed album. But the superiority of contemporary recording plus the LP factor, coupled with = fine performance, make this a good bet. Flip, the flery, romantic, Faustian epic, is done by the planist alone with high fervor. A charming backing if in no sense linked to the Prokofieff plece in mood, style or rationale of pairing.



MUSIC DEALERS:Your customers will want both sides!
JUKE BOX OPERATORS: You get Two Hits for the Price of One!

## JACK OWENS



## Latest DECCA Hit

"I'M IN LOVE WITH THE MOTHER OF THE GIRL I LOVE"

**Backed** with

"THANKS, MR. FLORIST"

**DECCA No. 27055** 

Don't miss this hit!

"CROSS YOUR HEART"

"YOUR A SWEETHEART"

DECCA No. 24935

CURRENTLY

★ FLAME ROOM RADISSON HOTEL, Minneapolis, Minn.

JUST COMPLETED NEW BOX OFFICE RECORD
Norman Ginsberg's
PASTIME CLUB—Detroit, Mich.

"STILL, STILL WITH THEE"
"SAVIOUR, AGAIN TO THY
DEAR NAME"

An important record for your religious department.

Record Promotion

JIM McCARTHY

Exclusive Management
MCA

## Billboard

MUSIC POPULARITY CHARTS



## Juke Box Record Plays

Based on reports received last three days of Week Ending July 7

#### MOST-P