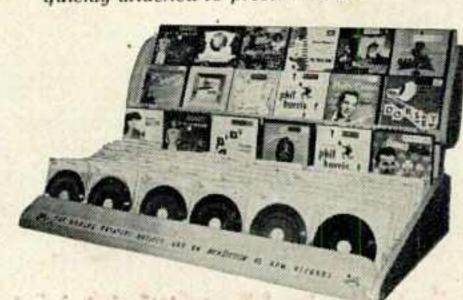

The SELLERETTE—48" x 24" x 14". All-purpose counter unit. 42 albums or 312 singles. Player platform. Use on stock-drawer base unit if you wish. 2K2604. Additional album display for Sellerette (as illustrated) can be quickly attached to present model.