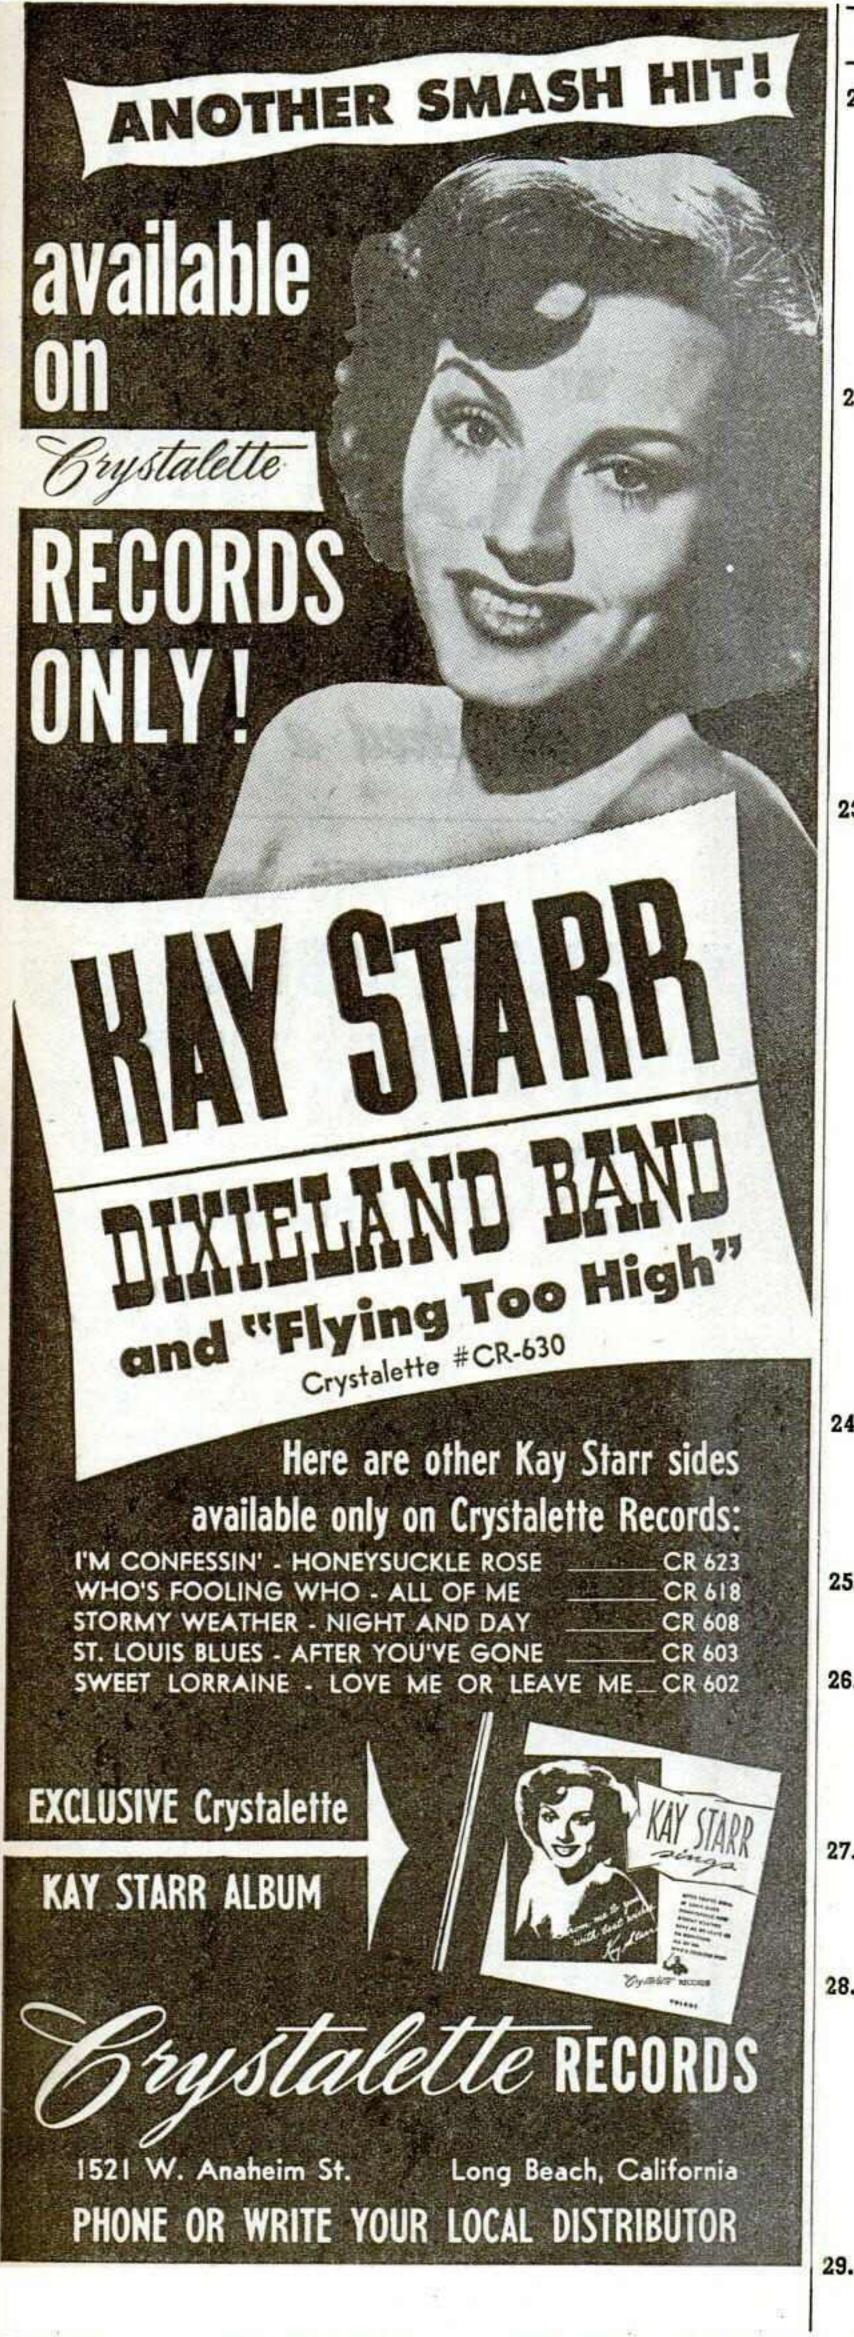

|

## CURT MASSEY'S

200-4 - 4 - 4 - 4



| ARTISTS             | RECORD NAME, LABEL AND NO.                                                                | POINTS                 | POINTS |
|---------------------|-------------------------------------------------------------------------------------------|------------------------|--------|
| 21. Russ Morgan .   | Johnson Rag (Dec 24904)  1. Charley, My Boy (Dec 24812)  Hoop Dee Doo (Dec 24986)         | 323<br>185<br>97<br>43 | 758    |
|                     | 1. She Wore a Yellow Ribbon (Dec 24812)                                                   | 36<br>29               |        |
|                     | Down the Lane (Dec 24986)<br>On the Outgoing Tide (Dec 24966)                             | . 15                   |        |
|                     | You Dreamer, You (Dec 27