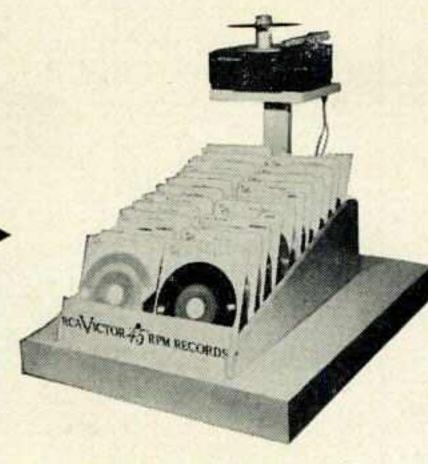

# Billboard

NAMM CONVENTION SECTION

SECTION II

JULY 15, 1950

The COUNTERETTE — 16" x 24" ▶ x7". Self-service counter unit for 300 singles (or equivalent albums). Use near key traffic spots to supplement larger fixtures; or place three abreast on your Hutch base. Player platform at slight additional cost. R-104.