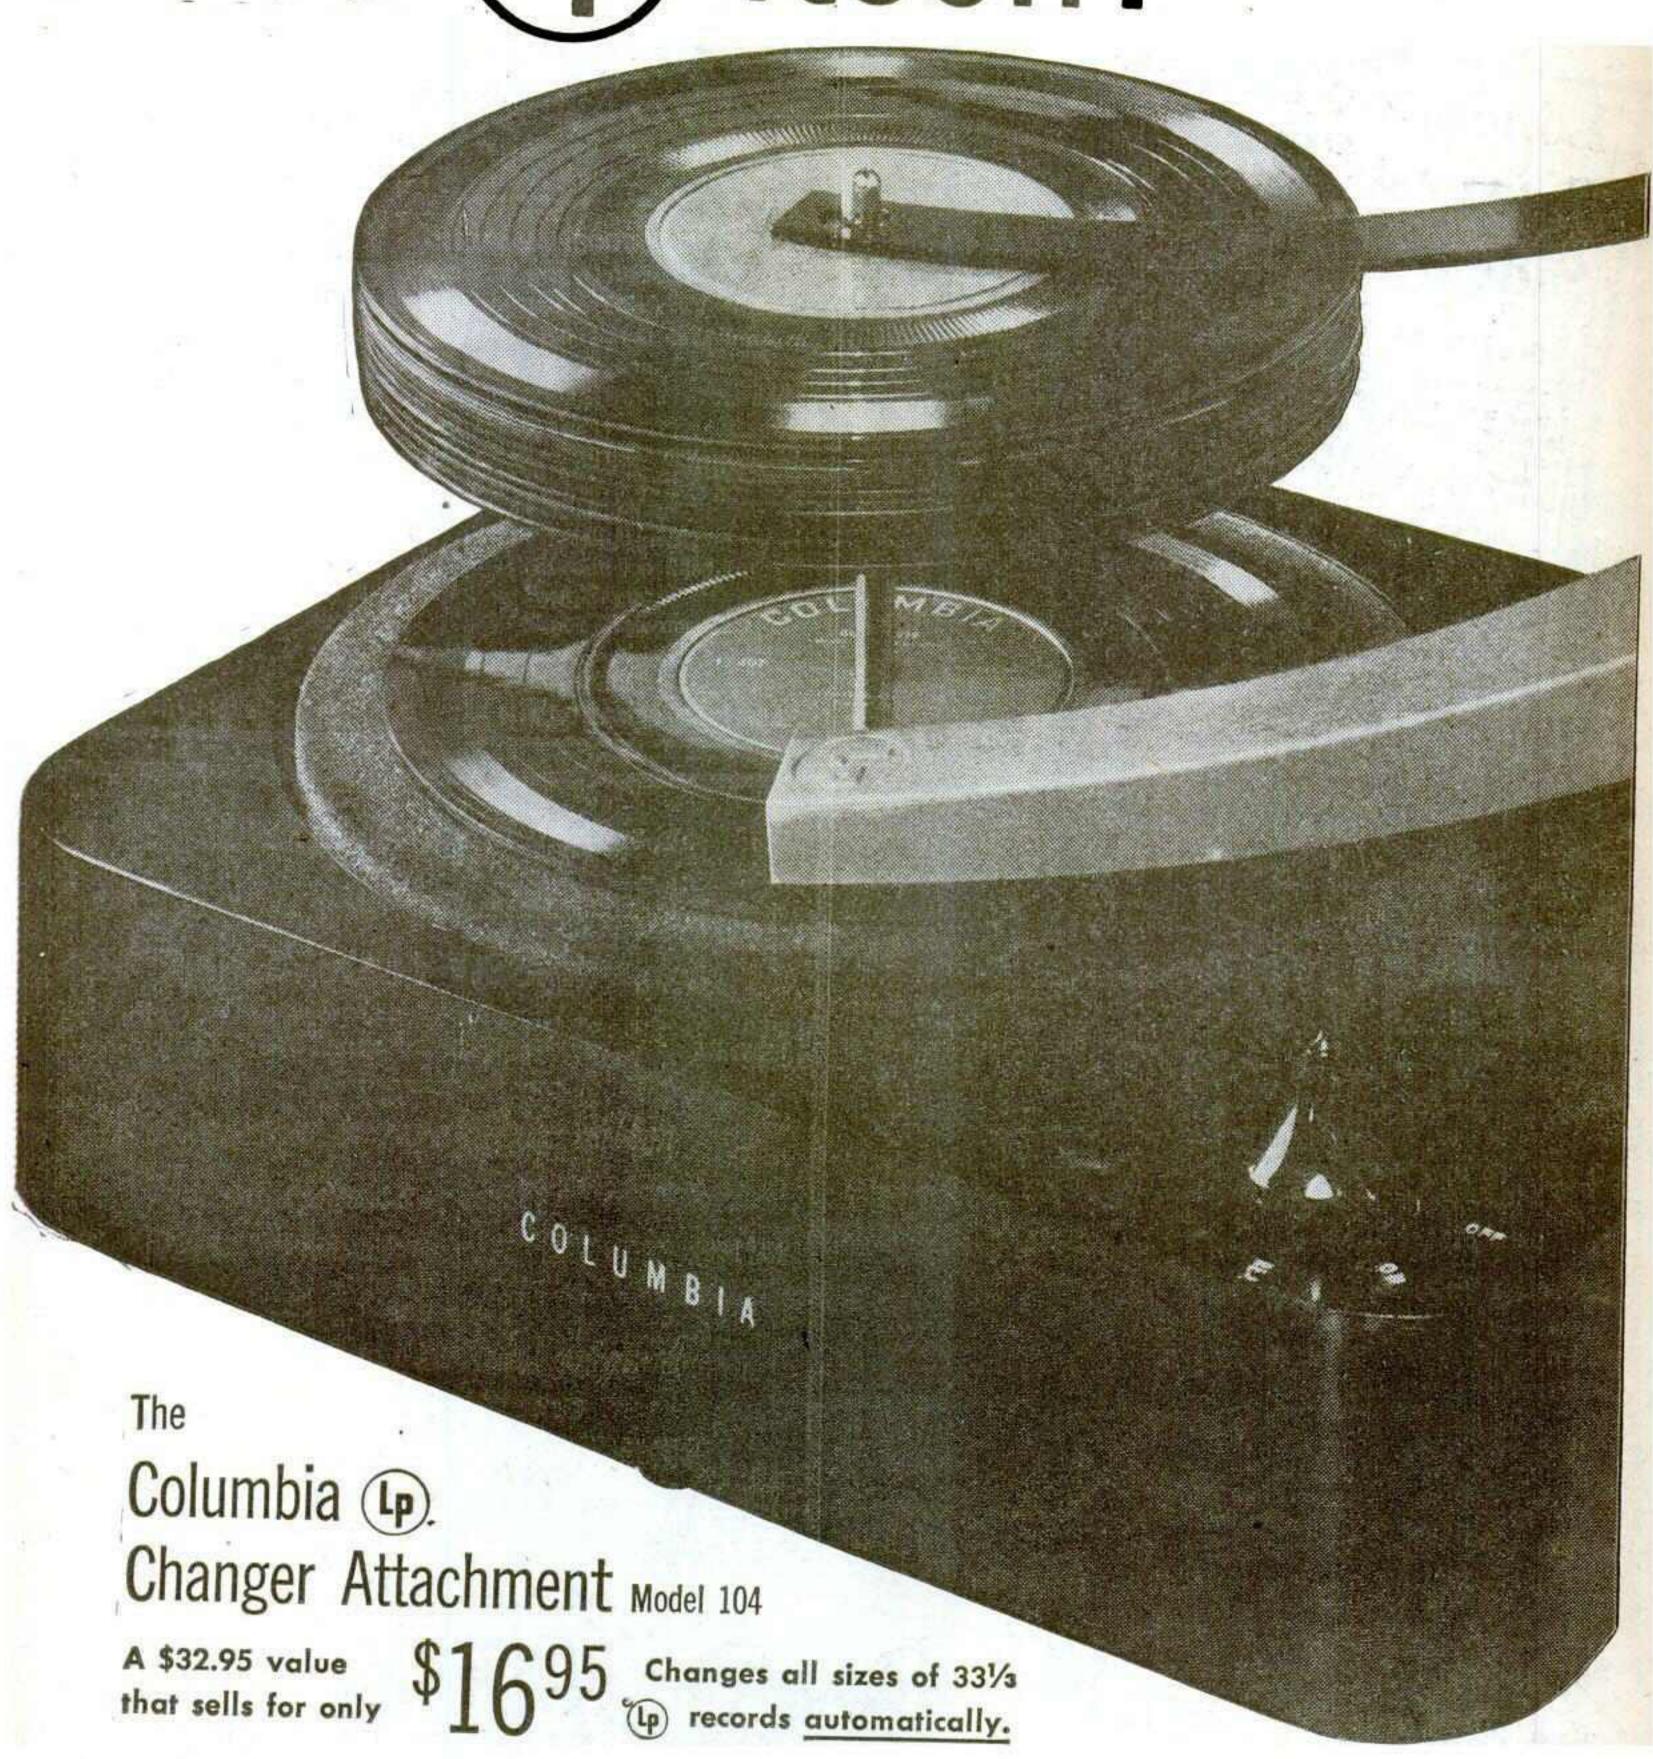

# The best (Lp) salesman since (Lp) itself!

VISIT US AT THE NAMM CONVENTION . BOOTHS 10, 11 AND 12

Page 4....... July 15, 1950.......... The Billboard NAMM Trade Show and Convention Section

First—the record itself, providing everything from a 3-minute pop hit to a 50-minute symphony! And the finest, largest catalog in the business to sell from! And now the changer that fits the records—for the records that fit the music—an unbeatable combination for boosting LP record sales—for winning more new LP record fans—for ringing up sure, steady profits! Yes! The Columbia Model 104 LP Changer Attachment is the final proof that one speed is all you need.

DEMONSTRATE! Show your customers how the Columbia LP Changer steps up the enjoyment of all LP Records—7-, 10- and 12-inch! Gives hours of listening pleasure with a single loading.

DISPLAY! Smart, sturdy, compact, efficient—the Columbia Model 104 has plenty of come-on in itself. Feature it—keep it in action!

SELL! Show how readily Model 104 can convert any radio, radio-phonograph or TV set into a modern, up-to-the-minute instrument!

Every sale you make creates an ever-growing market for more and more LP records!