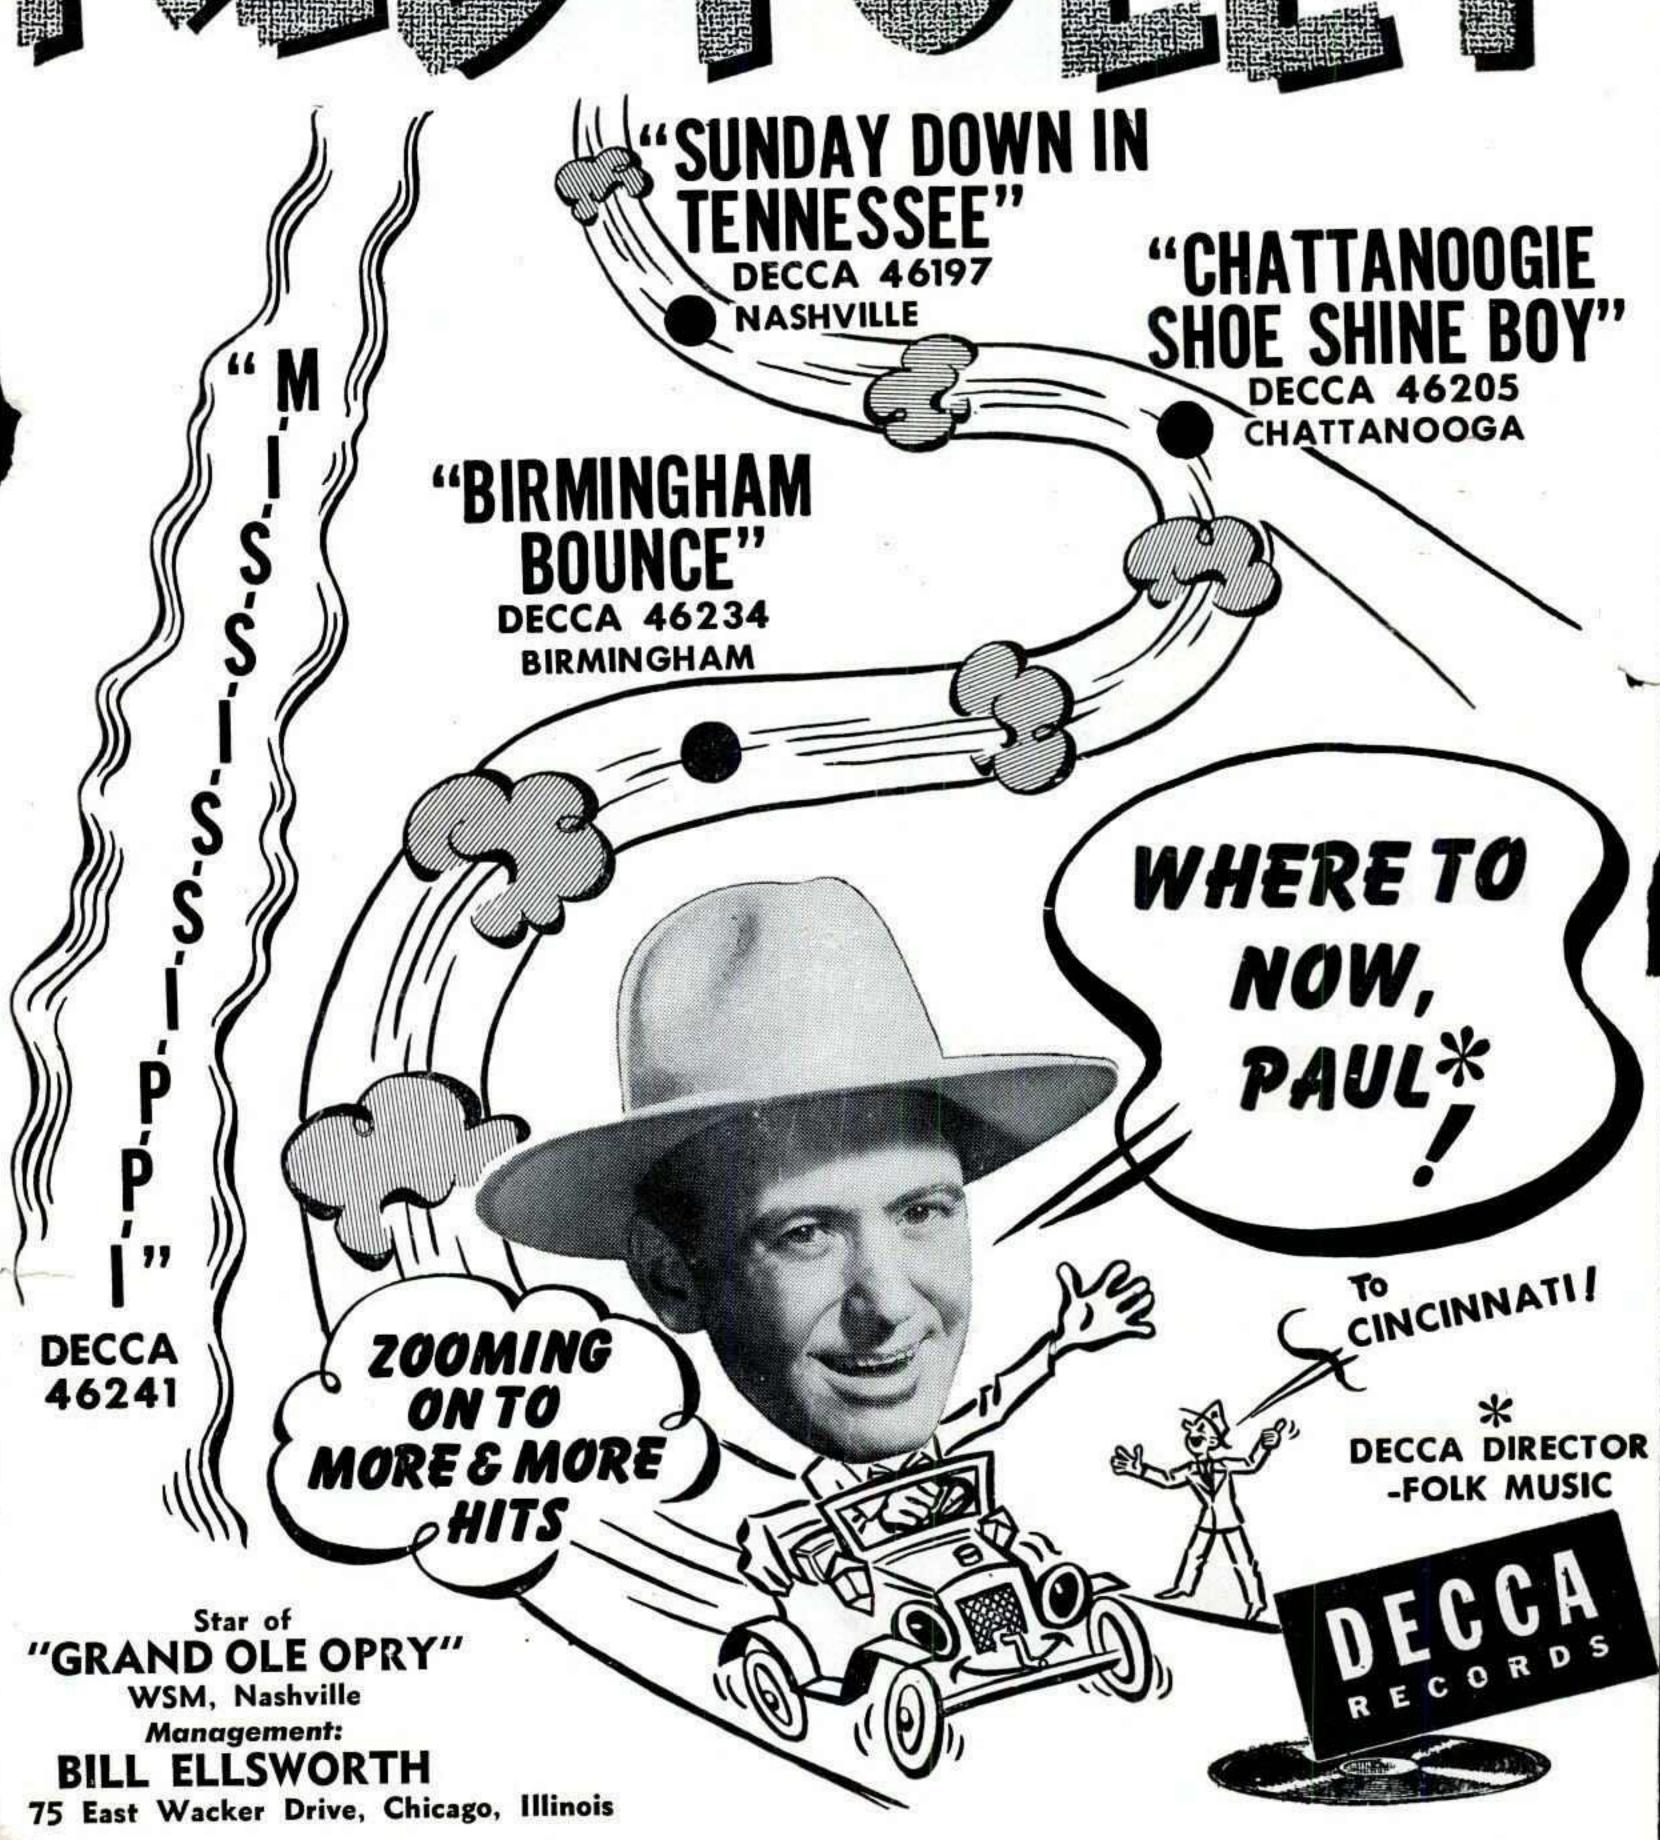

# **TEXAS TROUBADOURS**

TOP SELLING FOLK ARTIST IN RETAIL SALES AND IN JUKE **BOX PLAYS IN '49 AS SHOWN** IN THE BILLBOARD'S 4TH AN-NUAL MUSIC-RECORD POLL.

'49 AND '50 HITS . . . THANKS TO YOU, MR. MUSIC MERCHANT

- ★ "SLIPPIN' AROUND"
- ★ "BLUE CHRISTMAS"

- **★** "WHITE CHRISTMAS"
- ★ "I'M BITIN' MY FINGERNAILS AND THINKING OF YOU" with the Andrews Sisters
- \* "LET'S SAY GOODBYE LIKE WE SAID HELLO"
- \* "HAVE YOU EVER BEEN LONELY"
- ★ "TENNESSEE BORDER NO. 2"

with Red Foley—Decca No. 46200

Latest Double Barreled Hit Flying High on The Billboard's Pop Charts

"THROW YOUR LOVE MY WAY"

AND

"GIVE ME A LITTLE OLD FASHIONED LOVE" **DECCA NO. 46243** 

And Still Ringing the Cash Register

"I LOVE YOU BECAUSE"

"UNFAITHFUL ONE"

"LETTERS HAVE NO ARMS"

"I'LL TAKE A BACK SEAT FOR YOU"

DECCA

46213

DECCA

46207

Represented by

JAMES R. DENNY

WSM Artist Service Bureau - Nashville, Tennessee

Page 16...... July 15, 1950..... The Billboard NAMM Trade Show and Convention Section