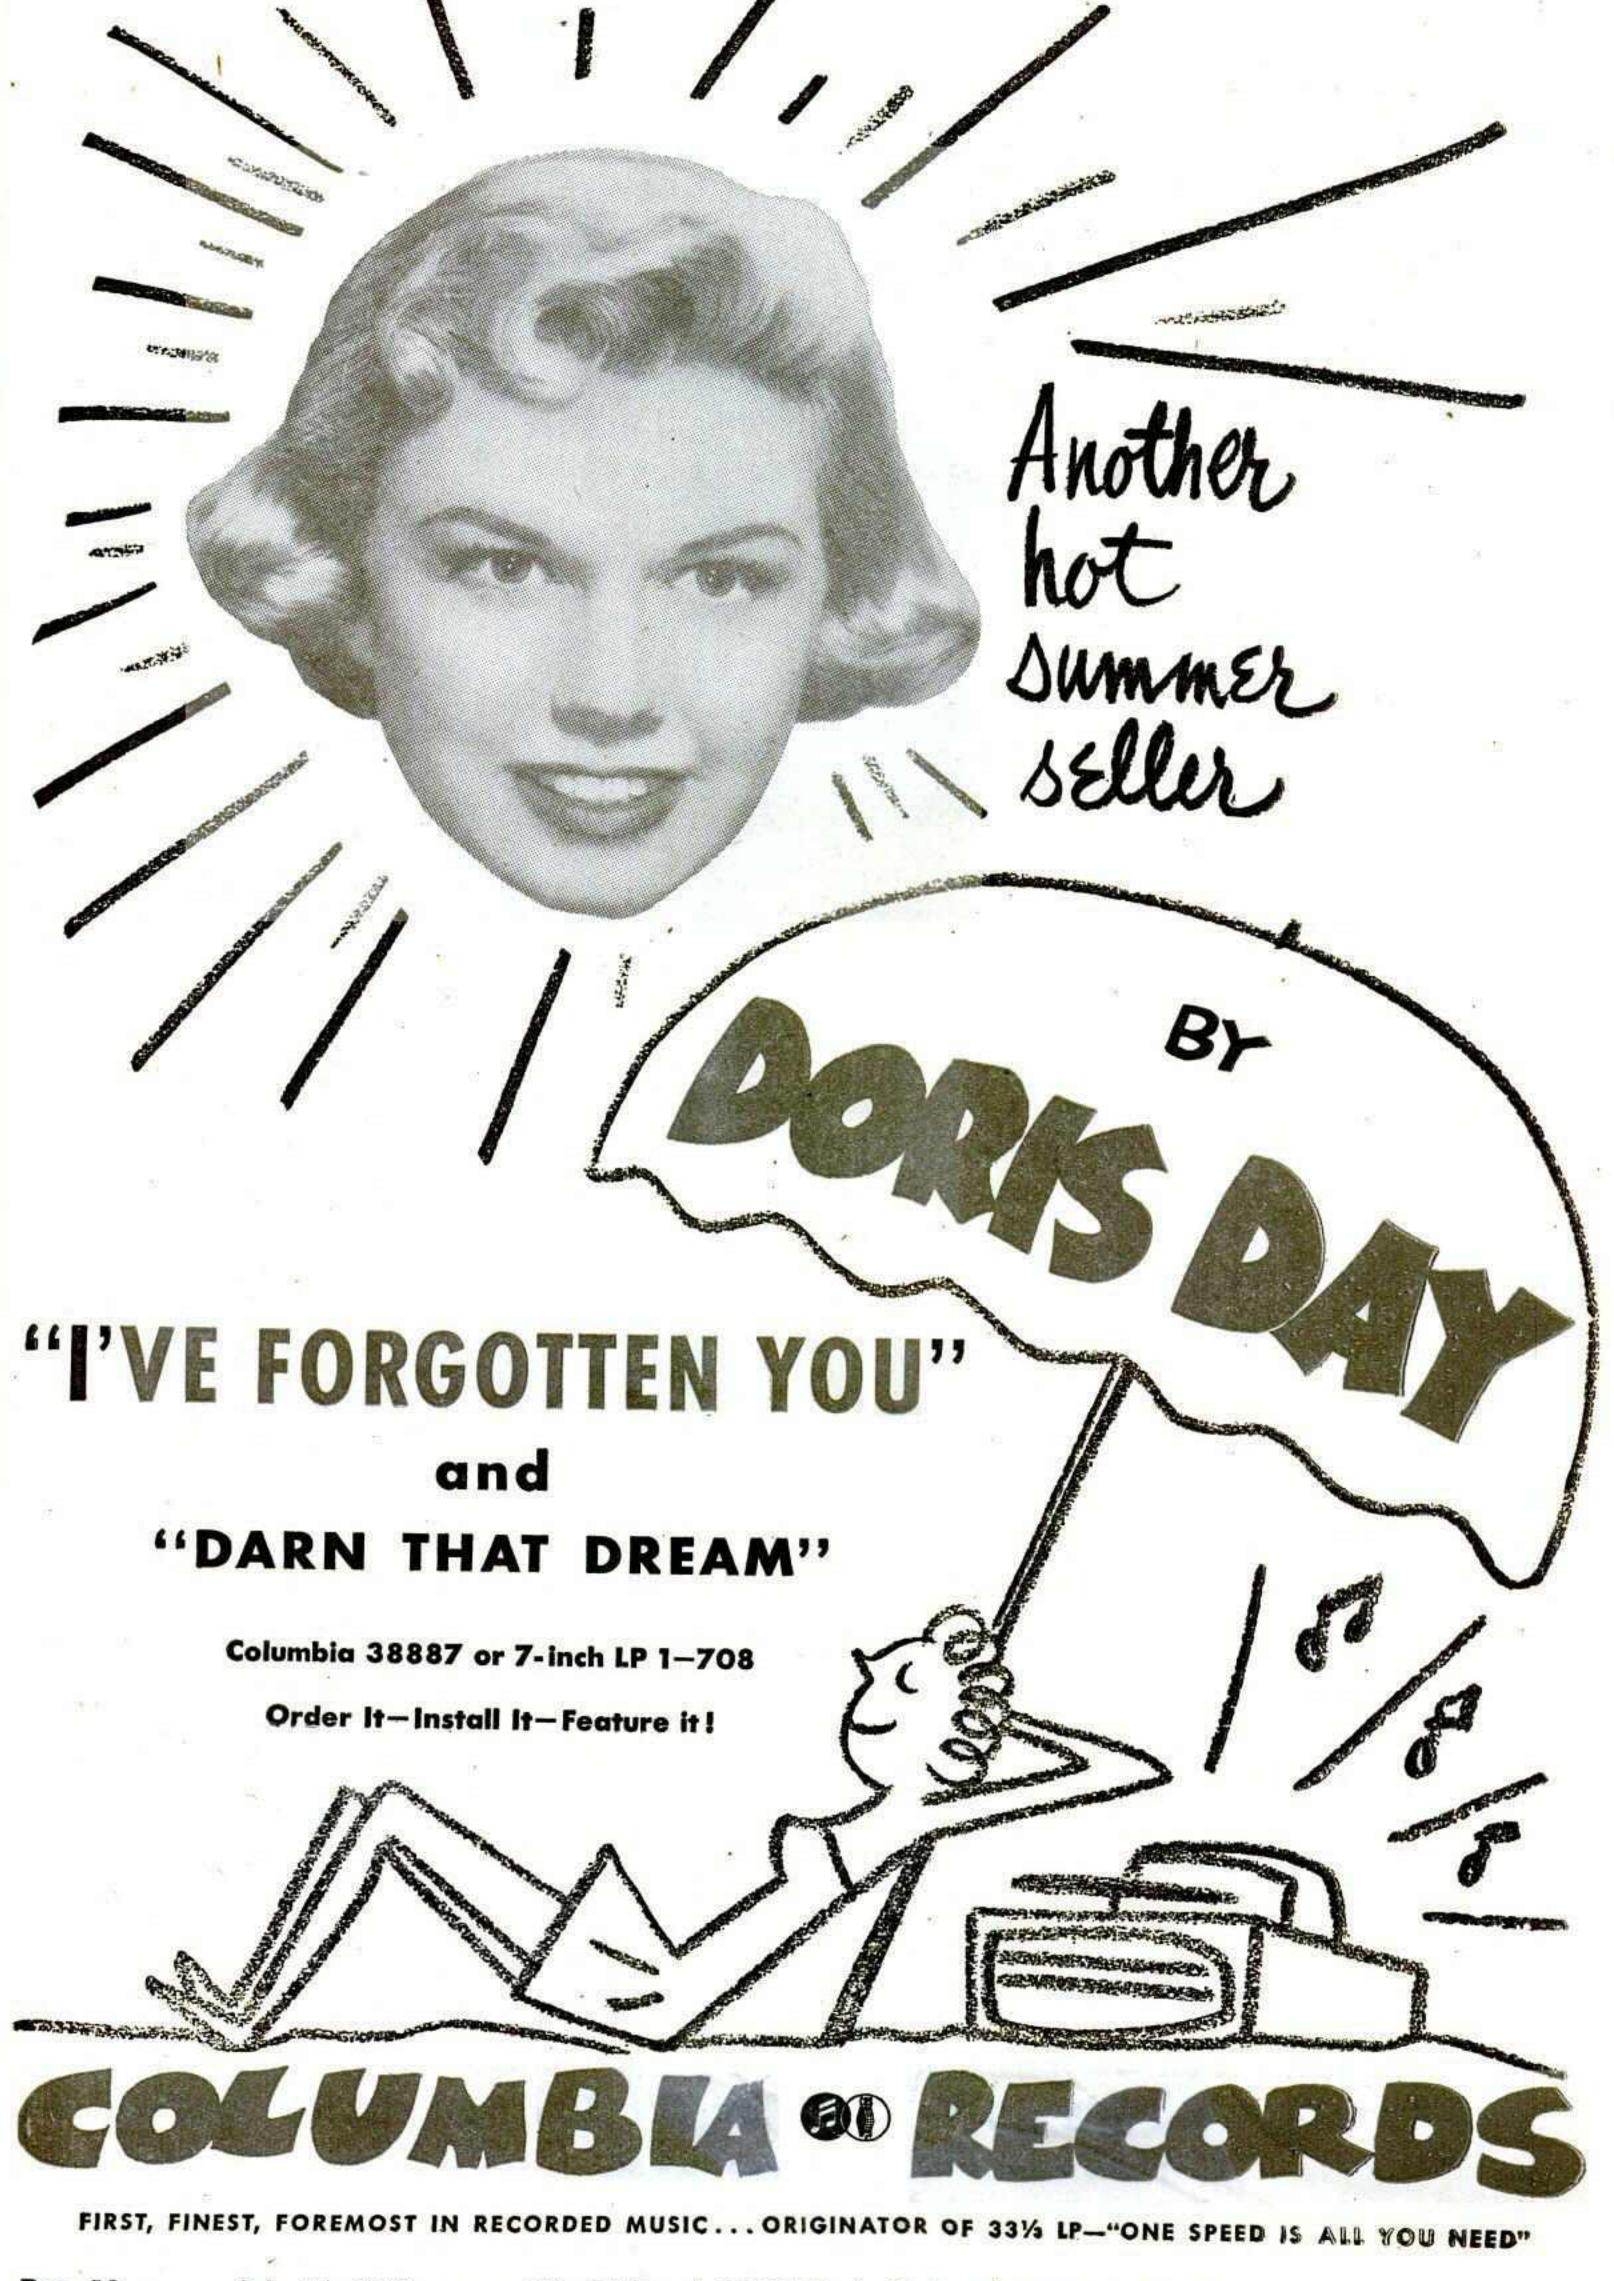

# The best (Lp) salesman since (Lp) itself!

VISIT US AT THE NAMM CONVENTION . BOOTHS 10, 11 AND 12

Page 4....... July 15, 1950.......... The Billboard NAMM Trade Show and Convention Section

First—the record itself, providing everything from a 3-minute pop hit to a 50-minute symphony! And the finest, largest catalog in the business to sell from! And now the changer that fits the records—for the records that fit the music—an unbeatable combination for boosting LP record sales—for winning more new LP record fans—for ringing up sure, steady profits! Yes! The Columbia Model 104 LP Changer Attachment is the final proof that one speed is all you need.

DEMONSTRATE! Show your customers how the Columbia LP Changer steps up the enjoyment of all LP Records—7-, 10- and 12-inch! Gives hours of listening pleasure with a single loading.

DISPLAY! Smart, sturdy, compact, efficient—the Columbia Model 104 has plenty of come-on in itself. Feature it—keep it in action!

SELL! Show how readily Model 104 can convert any radio, radio-phonograph or TV set into a modern, up-to-the-minute instrument!

Every sale you make creates an ever-growing market for more and more LP records!

# COLUMBIA (P) RECORDS

Originator of 331/3 LP Records—One Speed . . . One System . . . One Record For Every Type of Music

"Columbia," "Masterworks." Ot and @ Trade Marks Reg. U. S. Pat. Off. Marcas Registradas