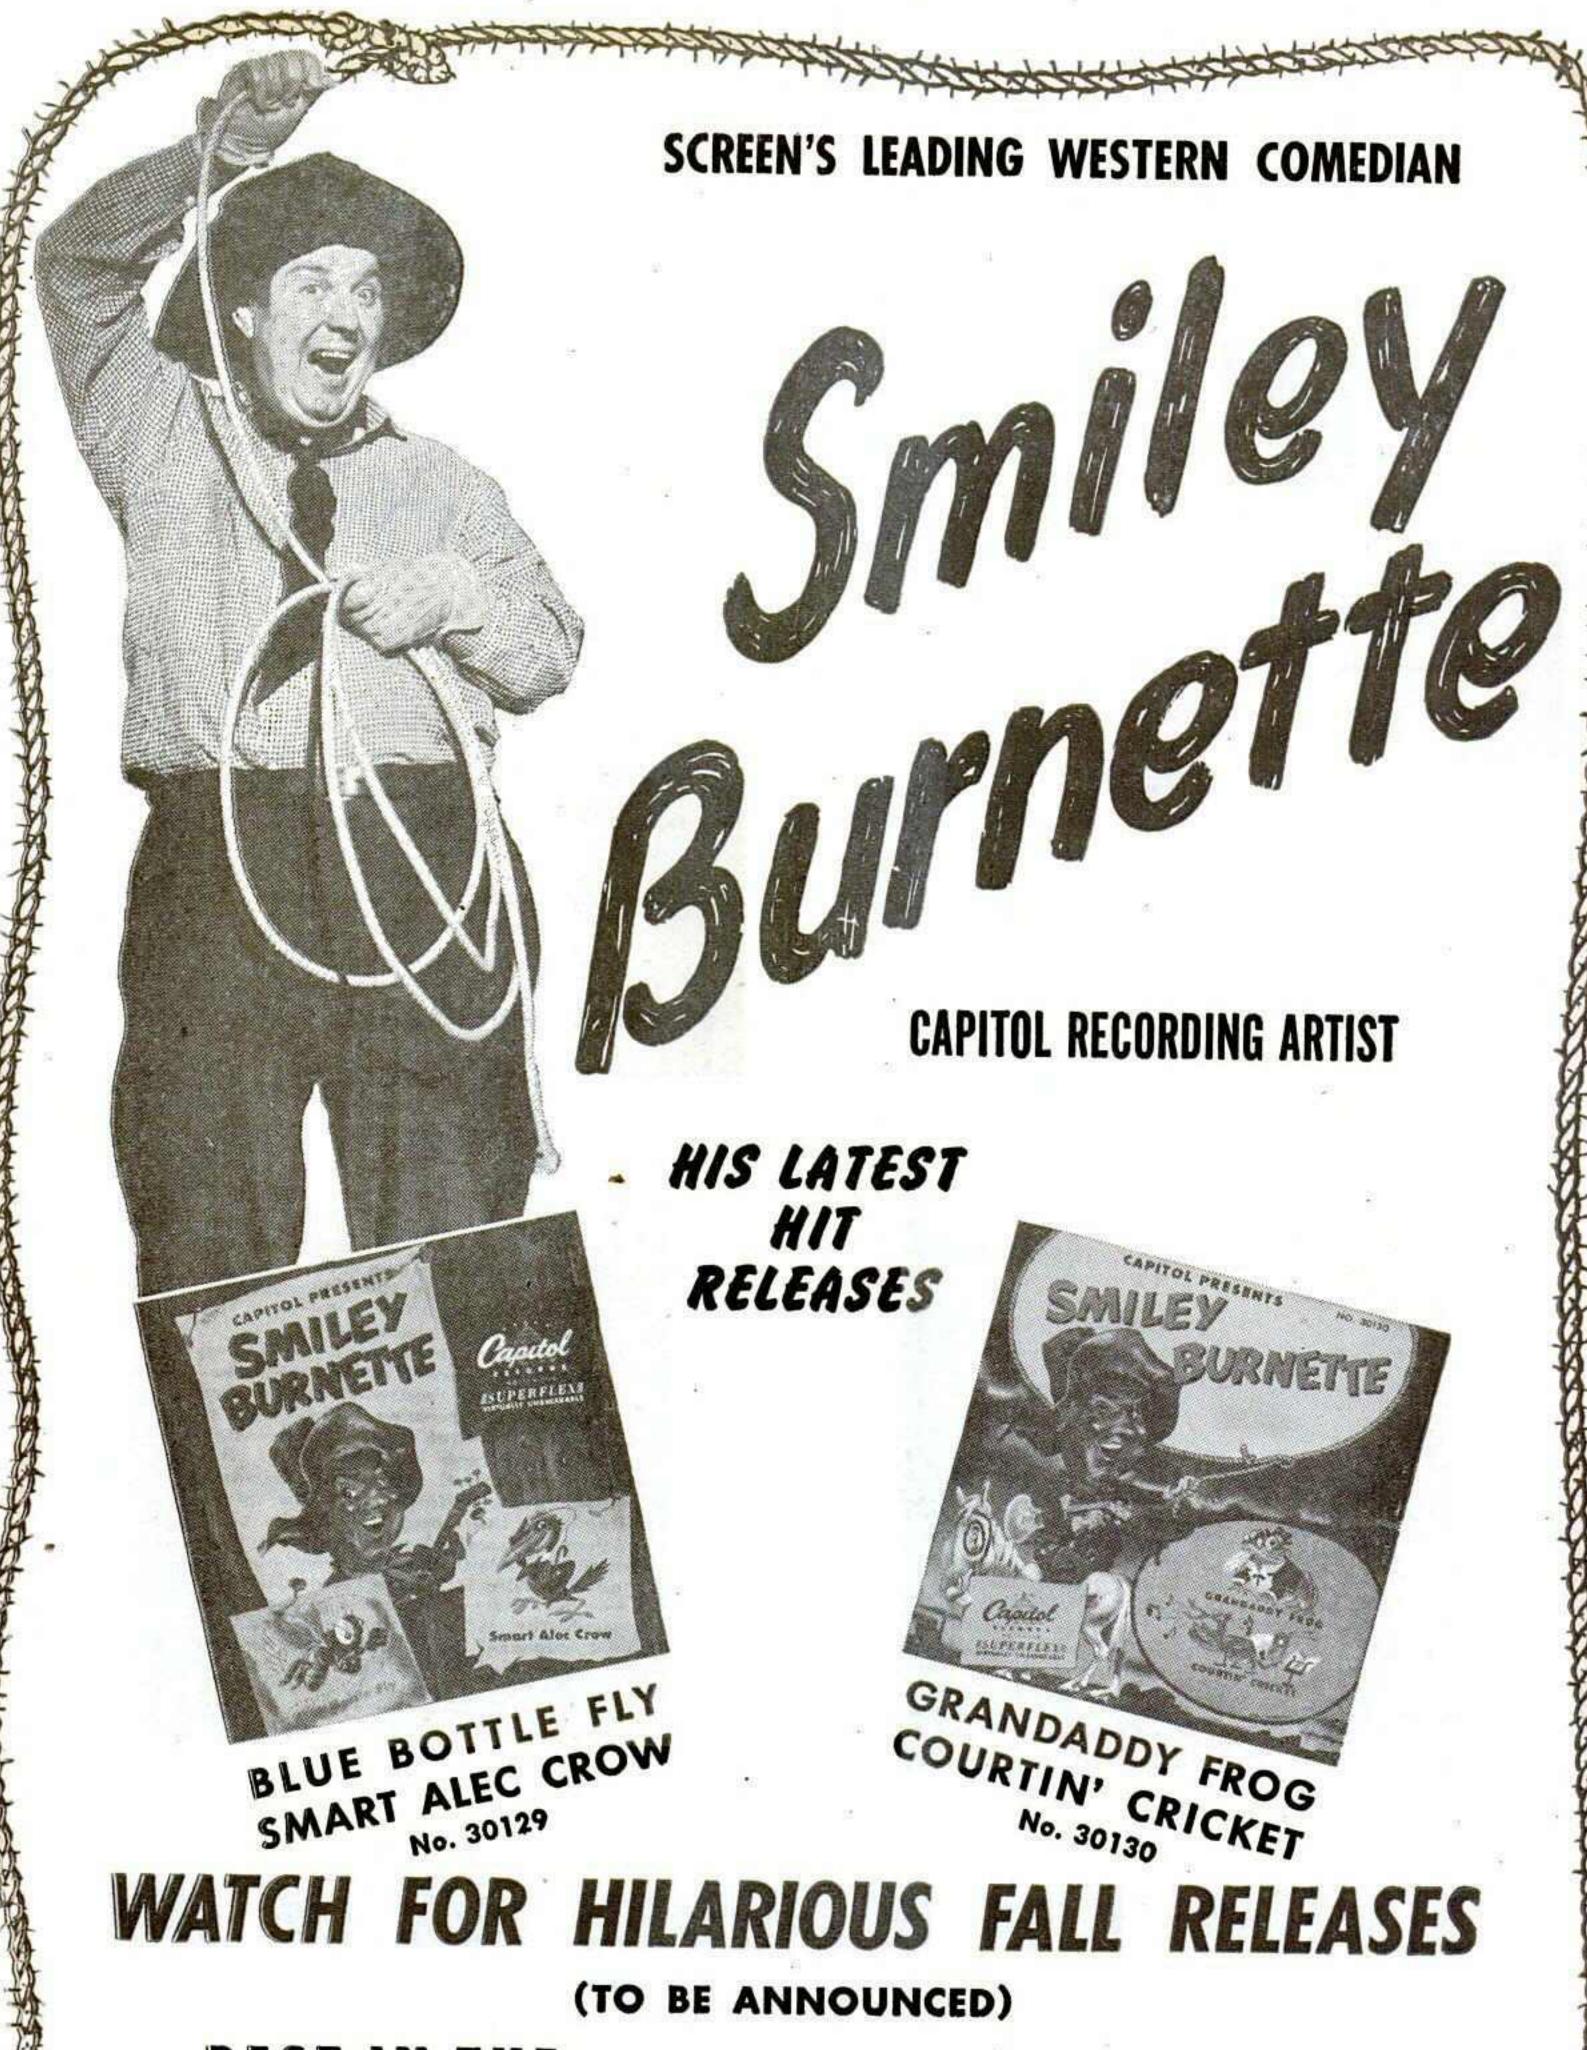

vote. After the weekly charts for The Billboard are finished these cards are stored to be used in the semi-annual poll.

Every six months, the cards which have been stored are tabulated and a summary card for each record is cut. This card carries a code for song, artist, label and vote value. These summary cards are first sorted in descending vote value of song and then by artist's code, and are once more tabulated. This tabulation results in a second summary card carrying the code for artist and his total vote (a grand total of all his songs).

These "second" summary cards are sorted in descending vote value and tabulated, this final tabulation representing the total votes for each artist in order of popularity and containing under each artist his songs listed in descending vote value.



BEST IN THE FIELD BY FAR ON CHILDREN'S RECORDS & ALBUMS



#### Jenkins, Martin, Brewer Tops as Pop Best Sellers; Many Artists Ride Into Prominence on One-Disk Smashes

### TOP SELLING POPULAR ARTISTS OVER RETAIL COUNTERS

In ST DYING these tabulations it is necessary to be aware of the fact that me or two smash records will often catapult an otherwise mediocre artist into a commanding position. Such a smash may or may not be an accident, and no hasty conclusions should be drawn about the artist. In subsequent months such an artist may fulfill the prophecy inherent in such a hit record. However, such occasional smash disks often turn out to be in the nature of "freaks," and an artist riding such a hit should not be construed as being superior to—or even the equal of—numerous solid record