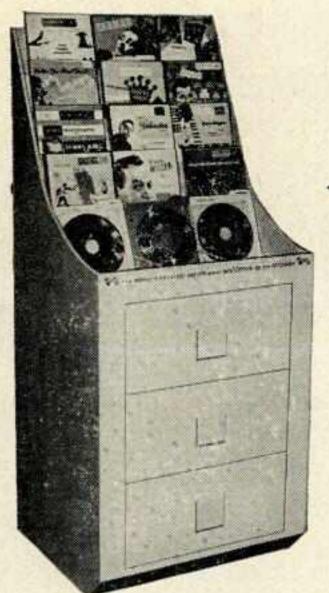

■ The HUTCH—48" x 24" x 56". Displays 18 albums, 690 singles. Stocks 300 albums or 2700 singles. 6 drawers, 40 divider cards. Sliding shelf for demonstrator unit, 2K2527. Unanimously acclaimed! Tested and approved fixtures that parallel the phenomenal public acceptance of the RCA Victor 45 rpm system!