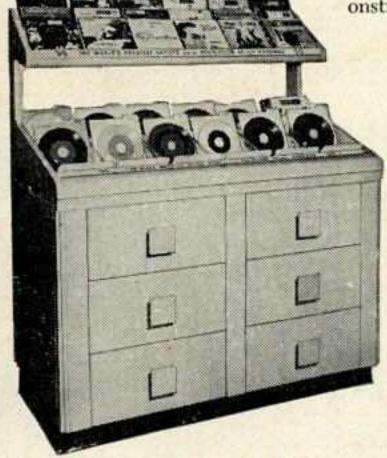

See them on display in Private Dining Room 14, at the Palmer House. Available through your RCA Victor distributor.

The HIGHBOY – 52" x 24" x 81". I Displays 78 albums or 648 singles. Stocks 324 albums or 3150 singles. Really dominating display! 6 drawers, easy pull. Plywood dividers make 21 bins per drawer. 2K2529.