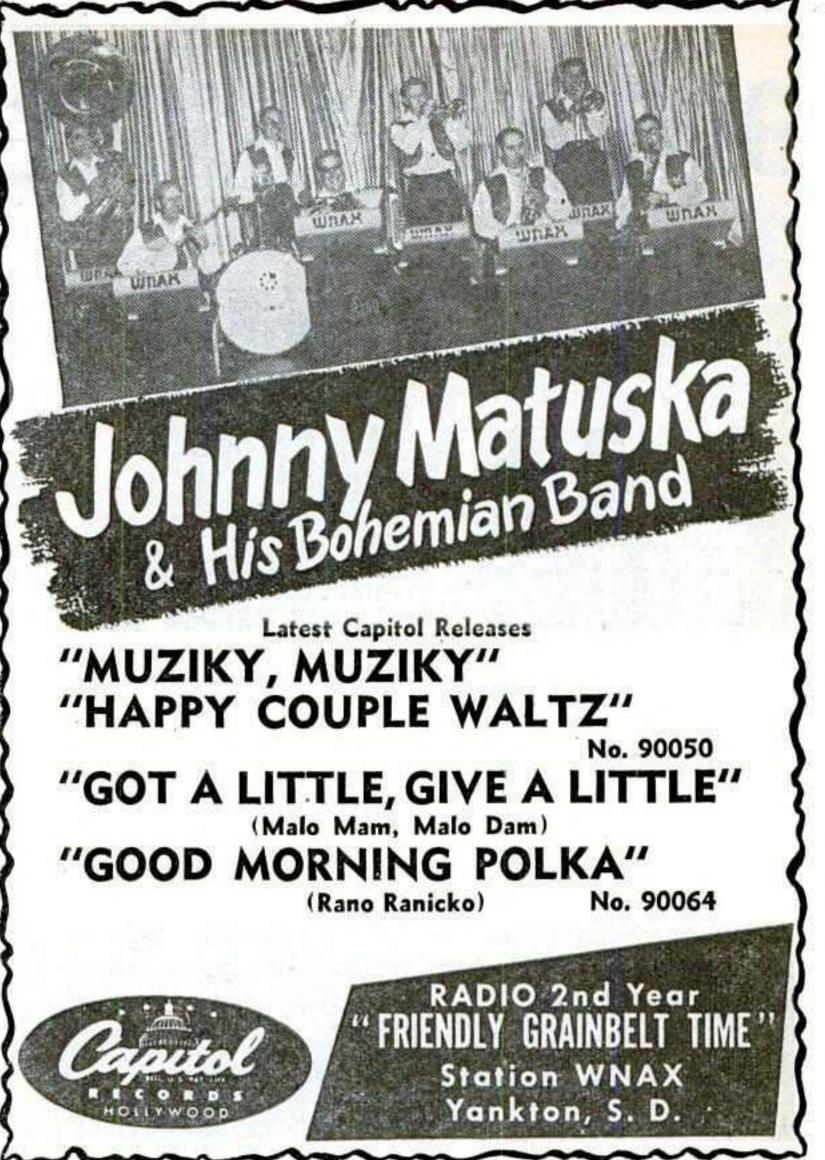

# Billboard

NAMM CONVENTION SECTION

SECTION II

JULY 15, 1950

The COUNTERETTE — 16" x 24" ▶ x7". Self-service counter unit for 300 singles (or equivalent albums). Use near key traffic spots to supplement larger fixtures; or place three abreast on your Hutch base. Player platform at slight additional cost. R-104.