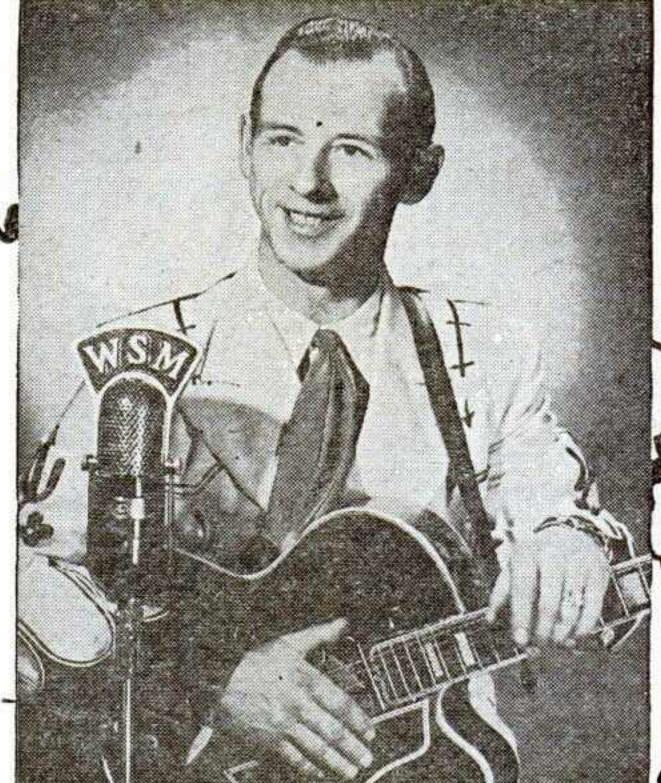

# **TEXAS TROUBADOURS**

TOP SELLING FOLK ARTIST IN RETAIL SALES AND IN JUKE **BOX PLAYS IN '49 AS SHOWN** IN THE BILLBOARD'S 4TH AN-NUAL MUSIC-RECORD POLL.

'49 AND '50 HITS . . . THANKS TO YOU, MR. MUSIC MERCHANT

- ★ "SLIPPIN' AROUND"
- ★ "BLUE CHRISTMAS"

- **★** "WHITE CHRISTMAS"
- ★ "I'M BITIN' MY FINGERNAILS AND THINKING OF YOU" with the Andrews Sisters
- \* "LET'S SAY GOODBYE LIKE WE SAID HELLO"
- \* "HAVE YOU EVER BEEN LONELY"
- ★ "TENNESSEE BORDER NO. 2"

with Red Foley—Decca No. 46200

Latest Double Barreled Hit Flying High on The Billboard's Pop Charts

"THROW YOUR LOVE MY WAY"

AND

"GIVE ME A LITTLE OLD FASHIONED LOVE" **DECCA NO. 46243** 

And Still Ringing the Cash Register

"I LOVE YOU BECAUSE"

"UNFAITHFUL ONE"

"LETTERS HAVE NO ARMS"

"I'LL TAKE A BACK SEAT FOR YOU"

DECCA

46213

DECCA

46207

Represented by

JAMES R. DENNY

WSM Artist Service Bureau - Nashville, Tennessee

Page 16...... July 15, 1950..... The Billboard NAMM Trade Show and Convention Section