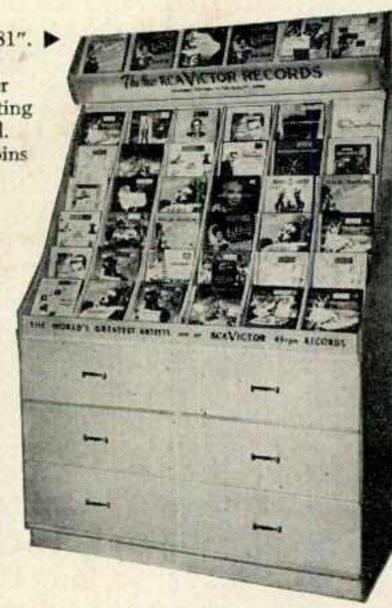

See them on display in Private Dining Room 14, at the Palmer House. Available through your RCA Victor distributor.

The HIGHBOY – 52" x 24" x 81". I Displays 78 albums or 648 singles. Stocks 324 albums or 3150 singles. Really dominating display! 6 drawers, easy pull. Plywood dividers make 21 bins per drawer. 2K2529.