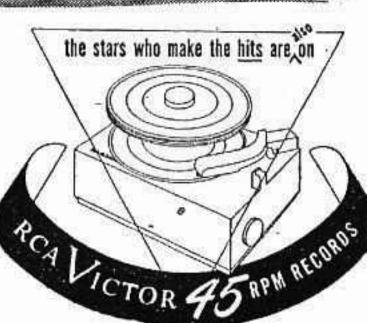

#### **22** Lasts 10 Times Longer!

Pure Vinylite non-breakable records and the extra-light pick-up on the "45" changer mean far longer life for "45" records! They last 10 times as long as conventional records!

MUSICAL ARTISTRY emerges in all its original brilliance on "45" records! Fans are spinning the best in music on every style and kind of 45 rpm models!

Pure Vinylite non-breakable records and the extra-light pickup on the "45" changer, means far longer life for "45" records! They last 10 times as long as conventional records!

brand-new reality on "45" records!
And your customers can now enjoy
their favorite types of music on records
that last 10 times longer!

Copyrighted material

Page 22...... July 30, 1949...... Section

add up