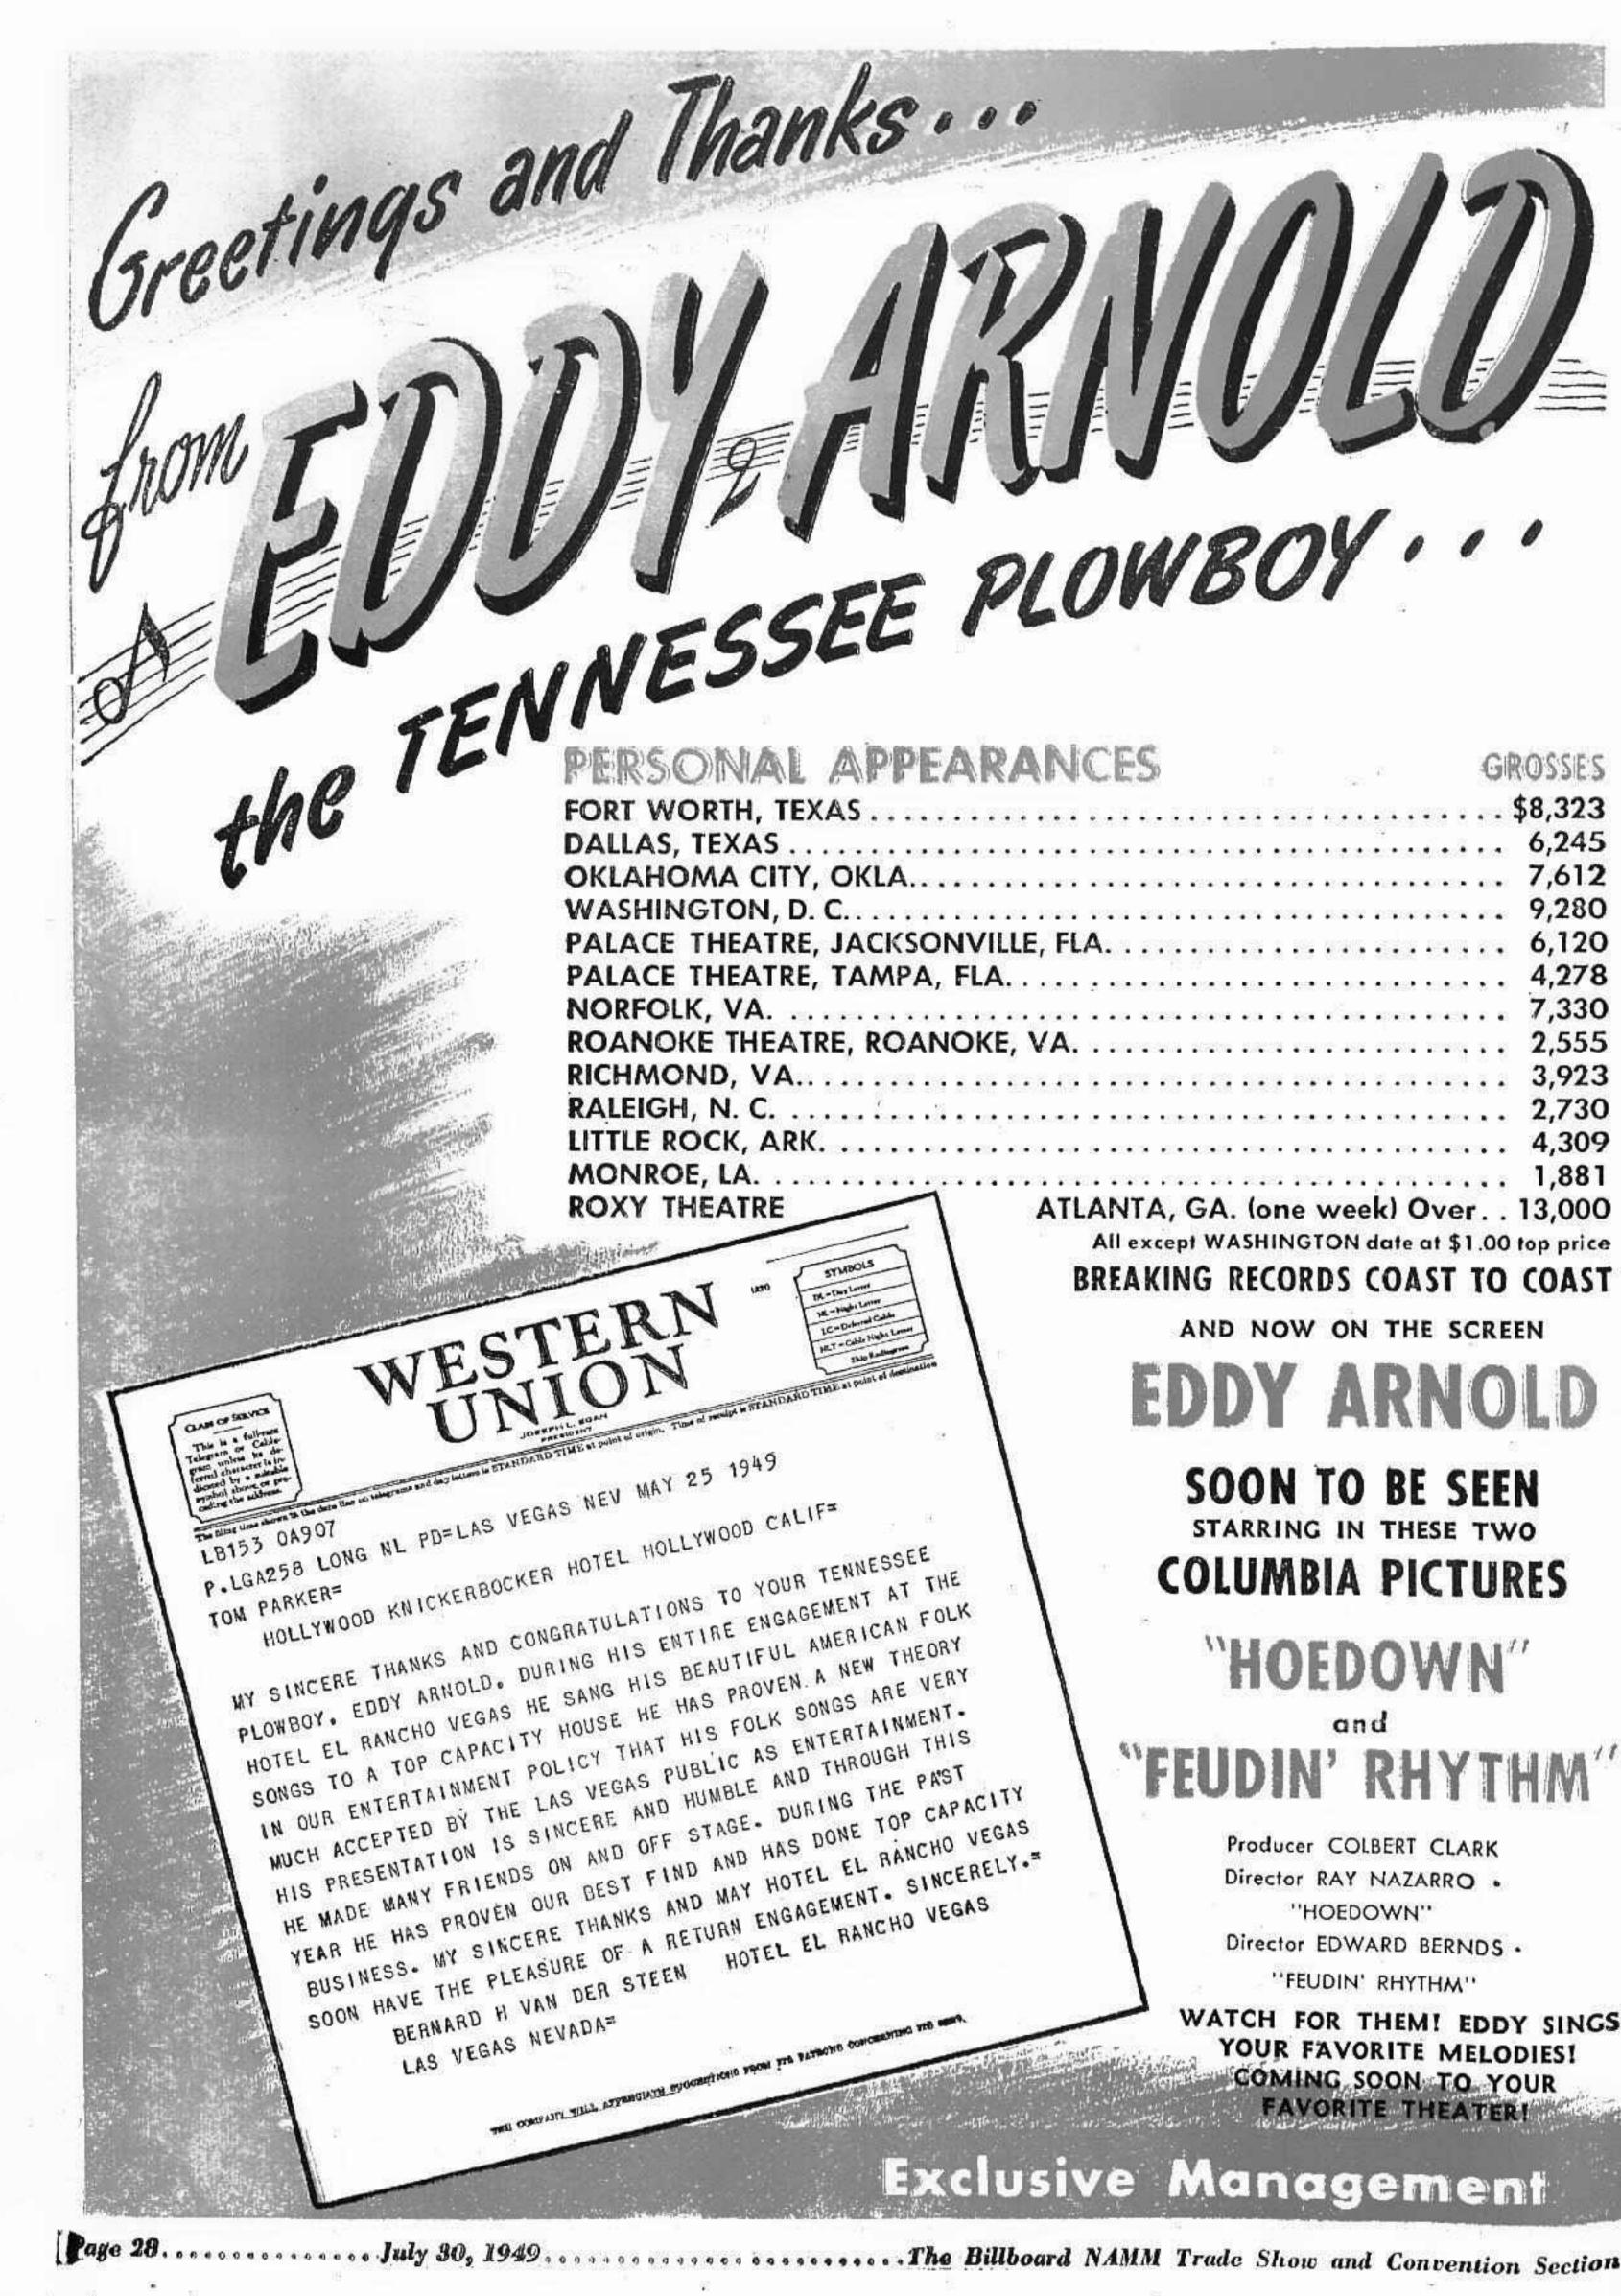

Direction: MARSHARD MUSIC

In production now to aid sales of the Victrola "45" system are: A big new combination demonstrator, displayer and record stocker, and 2 new traffic-stopping display stands!

VAUGHN MONROE'S RCA Victor 45 rpm records have superb tone quality-are the easiest in the world to play-and easier than ever to sell, with the great new display fixtures!

#### **5** New Store Fixture!

In production now to aid sales of the Victrola "45" system are: A big new combination demonstrator, displayer and record stocker, and 2 new traffic-stopping display stands!