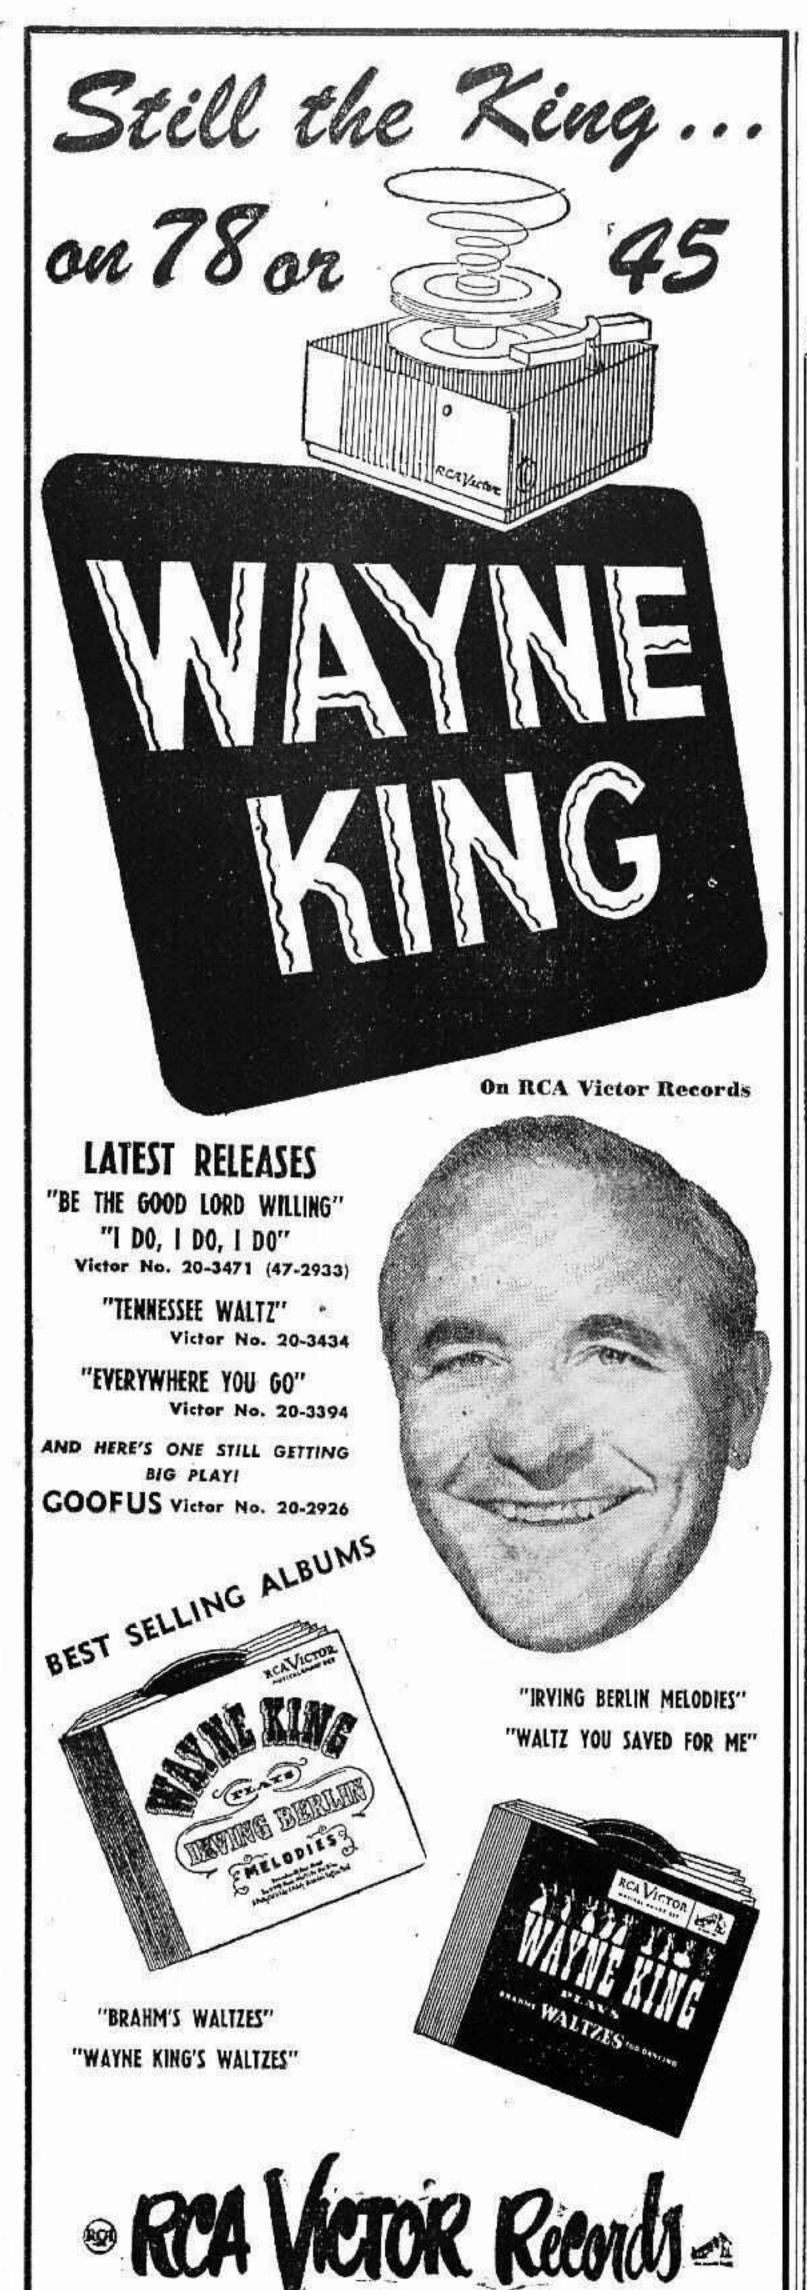

Nicholas Matthey

KIDDIE KLASSICS TWO TON BAKER MG30000 MG30001

BRAHMS Quartet No. 3 in G Minor Op. 60

MG10011

ALFRED NEWMAN

JOSE MELIS Piano Stylings

MG20004

Kiddie Favorites

SHOSTAKOVICH Trio in E

Captain From Castile

MG20006

IREENE WICKER, Goldilocks Alphabet Fun

JOHN GARFIELD-Herman

JACK CARSON-Willie and

Ermine in Rabbit Town

MG30002

Minor Op. 67, with David

Favorite Melodies

MG20005

TWO TON BAKER **IREENE WICKER** Xmas Music and Stories MG30003

MG30004

Oistrakh, Violin CHASINS AND KEENE

Two Pianos .

MG10025

MG10012

JAZZ AT THE PHILHARMONIC.

35000 Series 10 Inch \$3.85

VOLUME 8 (Perdido) VOLUME 10 (Endido)

(1 Surrender Dear)

MG35000

MG35002

Hannibal

HG30005



CLASSICS

The Billboard NAMM rade Show and Convention Section .........

July 30, 1949 .....



MUSIC POPULARITY CHARTS

### The Nation's Top Tunes

Based on reports received last three days of Week Ending July 22

The nation's 10 top tunes, THE HONOR ROLL OF HITS, is determined by a scientific tabulation of various degrees of each song's popularity as measured by survey features of Th Billboard's Music Popularity Chart.

### HONOR ROLL OF HITS

SERVICE

PLATURE

The title "HONOR ROLL OF HITS," is a registered trade-mark and the listing of the hits has been copyrighted by The Billboard. Use of either may not be made without The Billboard's consent.

This Week 1. SOME ENCHANTED EVENING

By Rodgers and Hammerstein Published by Williamson (ASCAP)

From the Broadway musical, "South Pacific" Records available: Perry Como-M. Ayres Ork, Victor 20-3402; B. Crosby-J. S. Trotter Ork, Decca 2