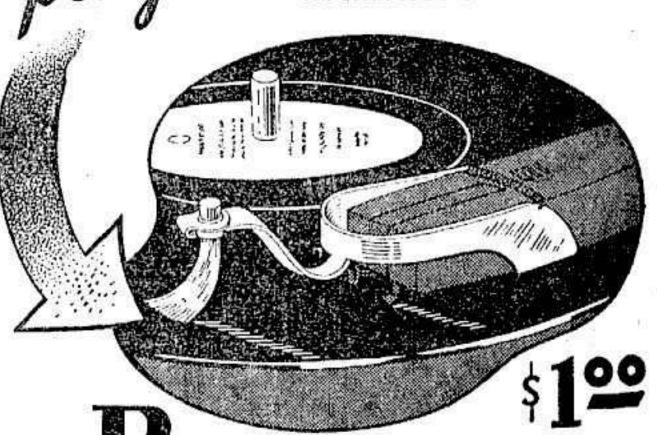

# are on RCA Victor 45 RPM 1 # ##

www.americanradiohistory.com

You select only "the music you want, when you want it" on 45 rpm! Stack up the 10 sides you want, in the order you want them! The choice

is strictly yours!

#### ⚠ The Music You Want!

You select only "the music you want, when you want it" on 45 rpm! Stack up the 10 sides you want, in the order you want them! The choice is strictly yours!