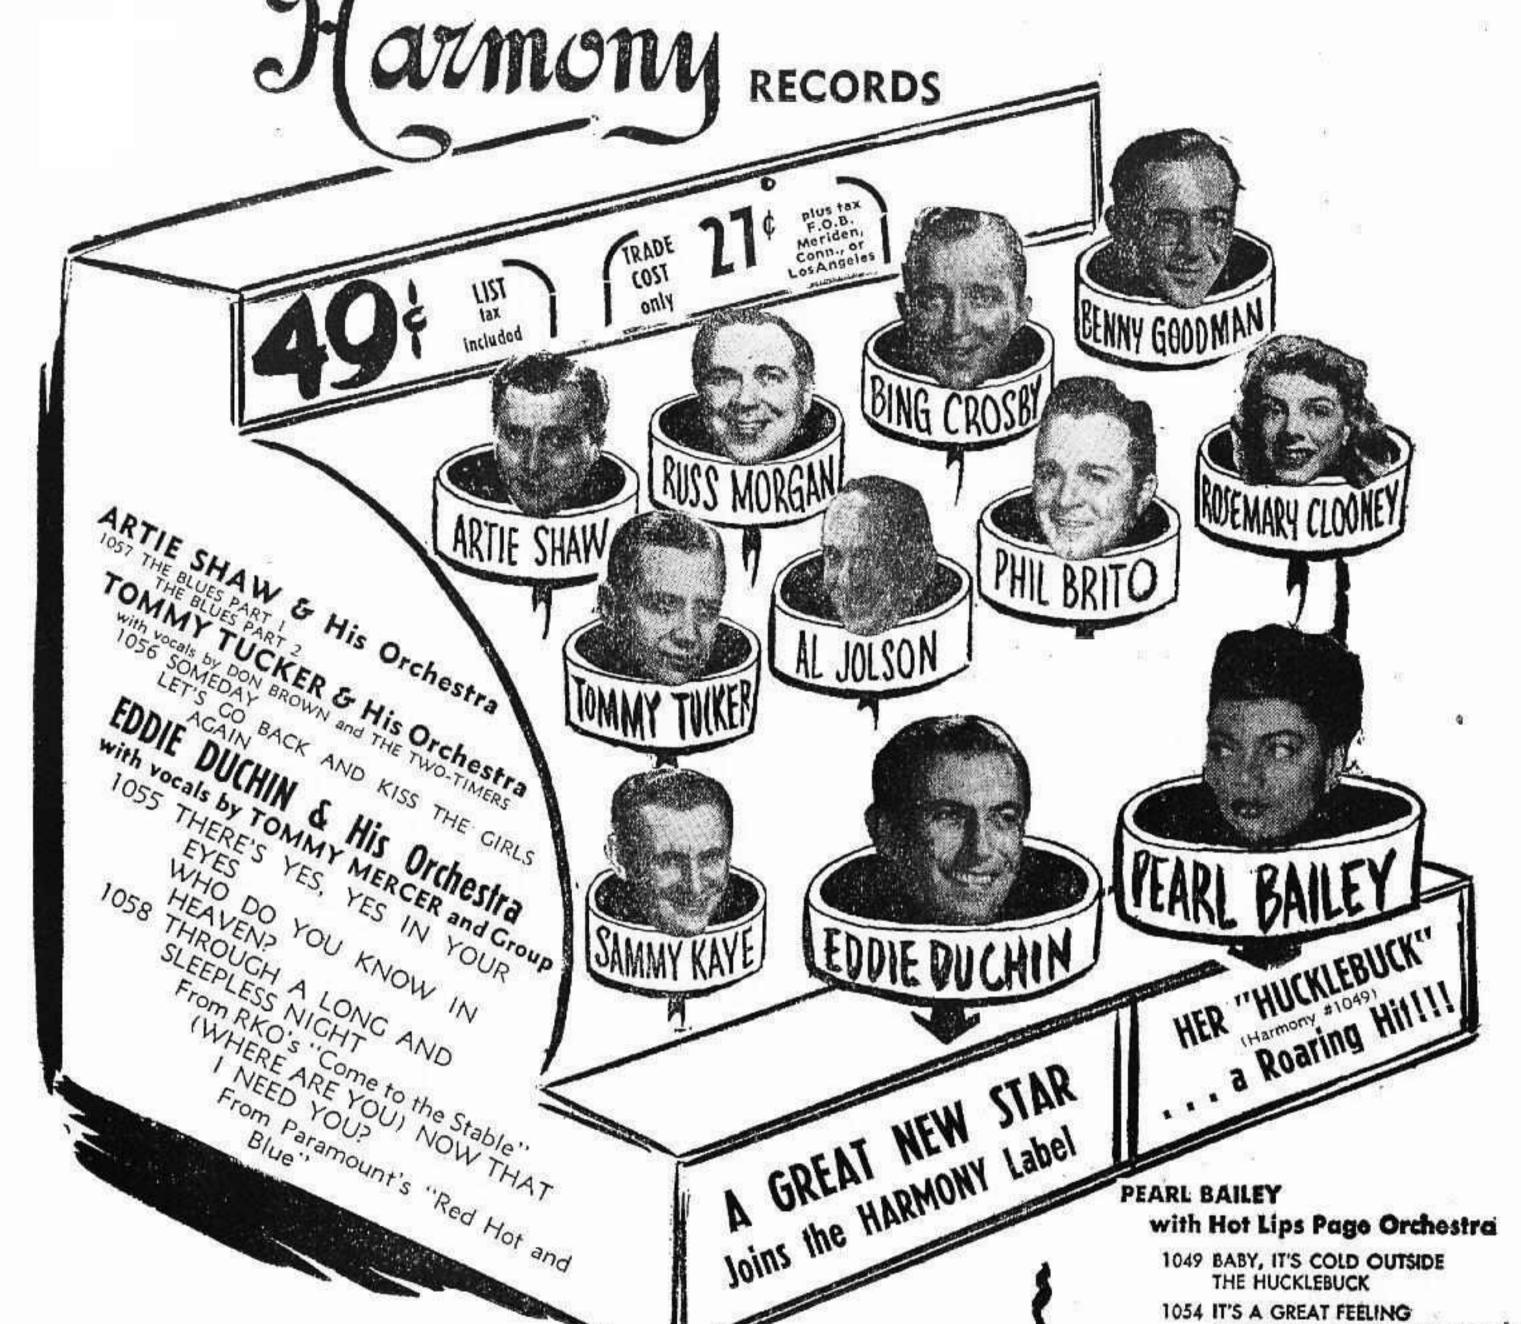

ers-C. Green V (78) 20-3504, (45) 47-2976; 4 Hits & a Miss-The Veltones, Vocallon 55015; The

..... Doris Day-The Mellomen.....

In utilizing these charts for buying purposes readers are urged to pay particular attention to information listed which shows the length of time a record has been on the chart and whether a record's popularity has increased or decreased. This information is shown in the left-hand columns under the headings: "Weeks to Date," "Last Week" and "This Week." If a record has had an unusually long run, or if its current position "this week" versus "last week" shows a sharp drop, readers should buy with caution.

Page 44...... July 30, 1949..... www.arterfeatrationstoty.com .... The Billboard NAMM Trade Show and Convention Section

# Your KEYS to Better Record Business!



### **BING CROSBY with Orchestra**

1007 PARADISE SHE REMINDS ME OF YOU 1008 WALTZING IN A DREAM STAY ON THE RIGHT SIDE OF THE ROAD

### JERRY WAYNE and JULIE WILSON with Orchestra

two smash hits from irving Berlin's score of the Broadway Hit "Miss Liberty"

1047 JUST ONE WAY TO SAY I LOVE YOU LET'S TAKE AN OLD-FASHIONED WALK

### SAMMY KAYE and Orchestra vocal by Tommy Ryan

1C40 MY BUDDY SWEET GEORGIA BROWN 1041 LET ME CALL YOU SWEETHEART SOMETIMES I'M HAPPY 1053 IT LOOKS LIKE RAIN IN CHERRY BLOSSOM LANE

### AL JOLSON with Guy Lombardo Orch.

1004 ROCKABYE YOUR BABY WITH A DIXIE MELODY YOU ARE TOO BEAUTIFUL 1005 APRIL SHOWERS HALLALUJAH, I'M A BUM

WHEN THEY PLAYED THE POLKA

### ROSEMARY CLOONEY with Orch.

1050 FOUR WINDS AND SEVEN SEAS LOVERS' GOLD

### **BENNY GOODMAN** and sexte