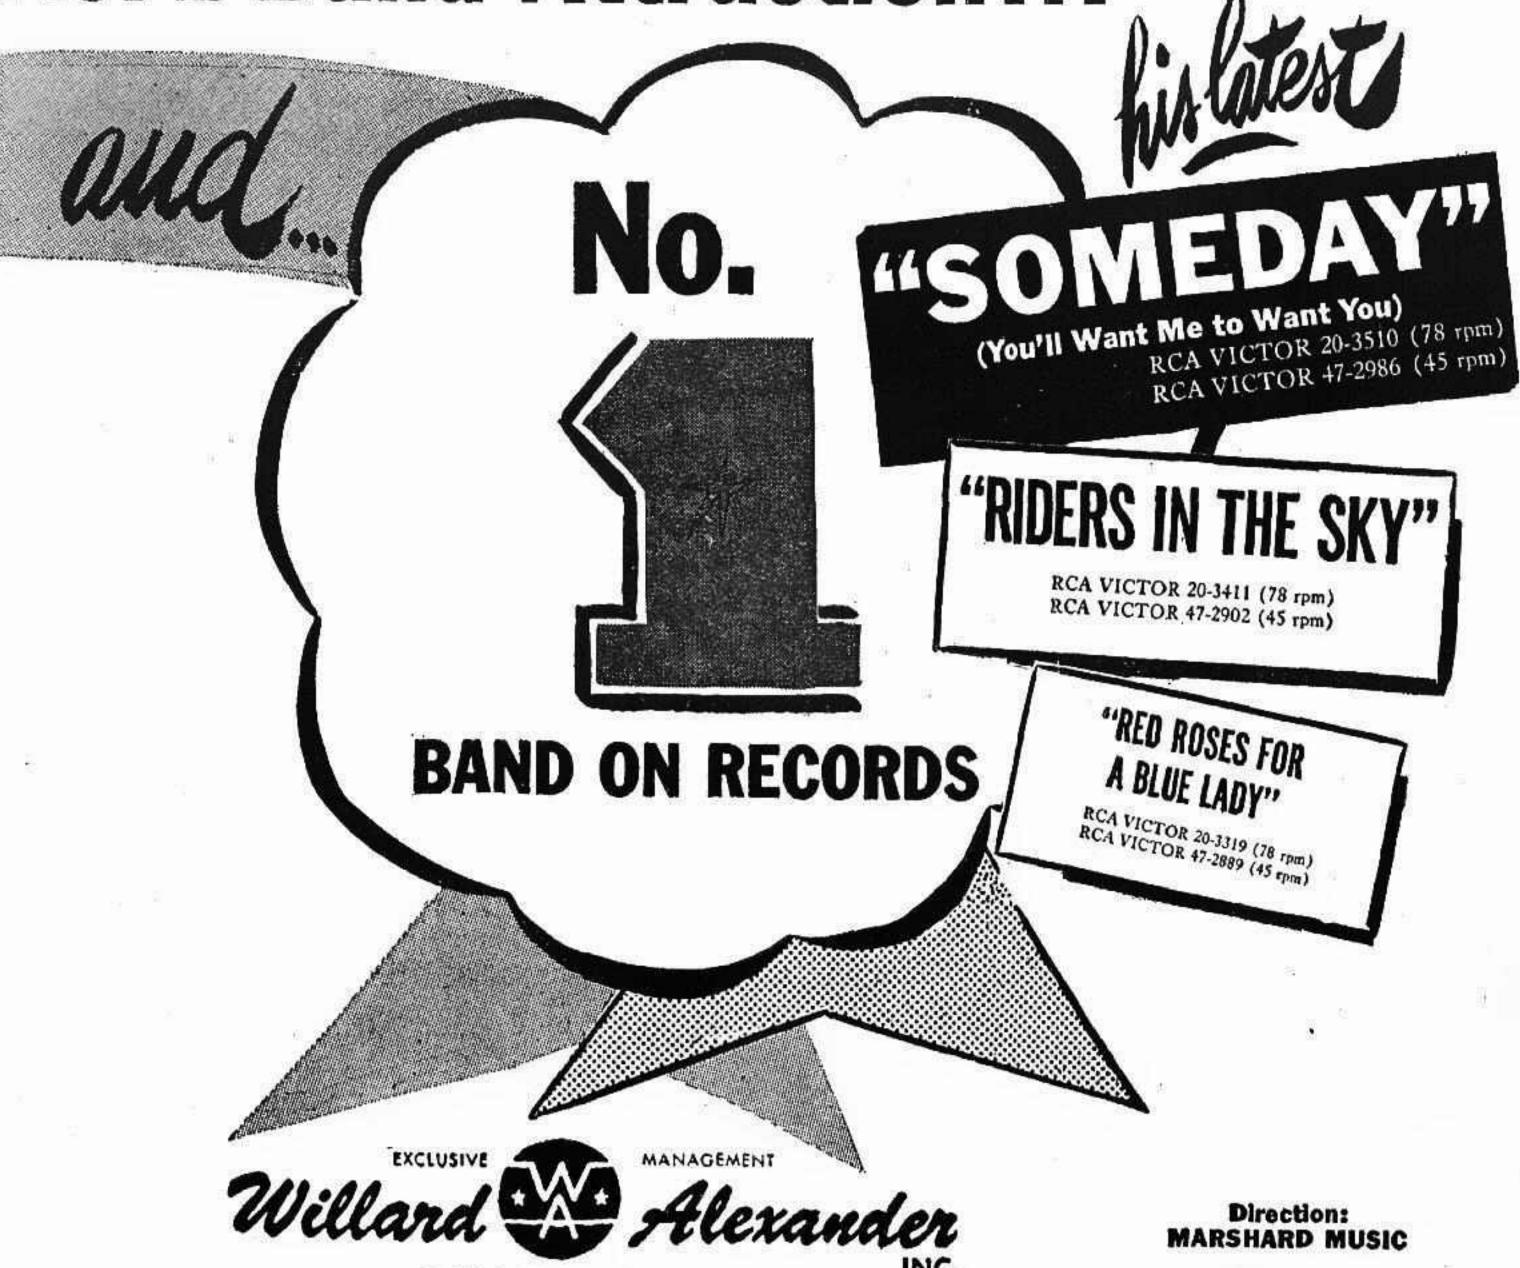

Direction: MARSHARD MUSIC

In production now to aid sales of the Victrola "45" system are: A big new combination demonstrator, displayer and record stocker, and 2 new traffic-stopping display stands!

VAUGHN MONROE'S RCA Victor 45 rpm records have superb tone quality-are the easiest in the world to play-and easier than ever to sell, with the great new display fixtures!