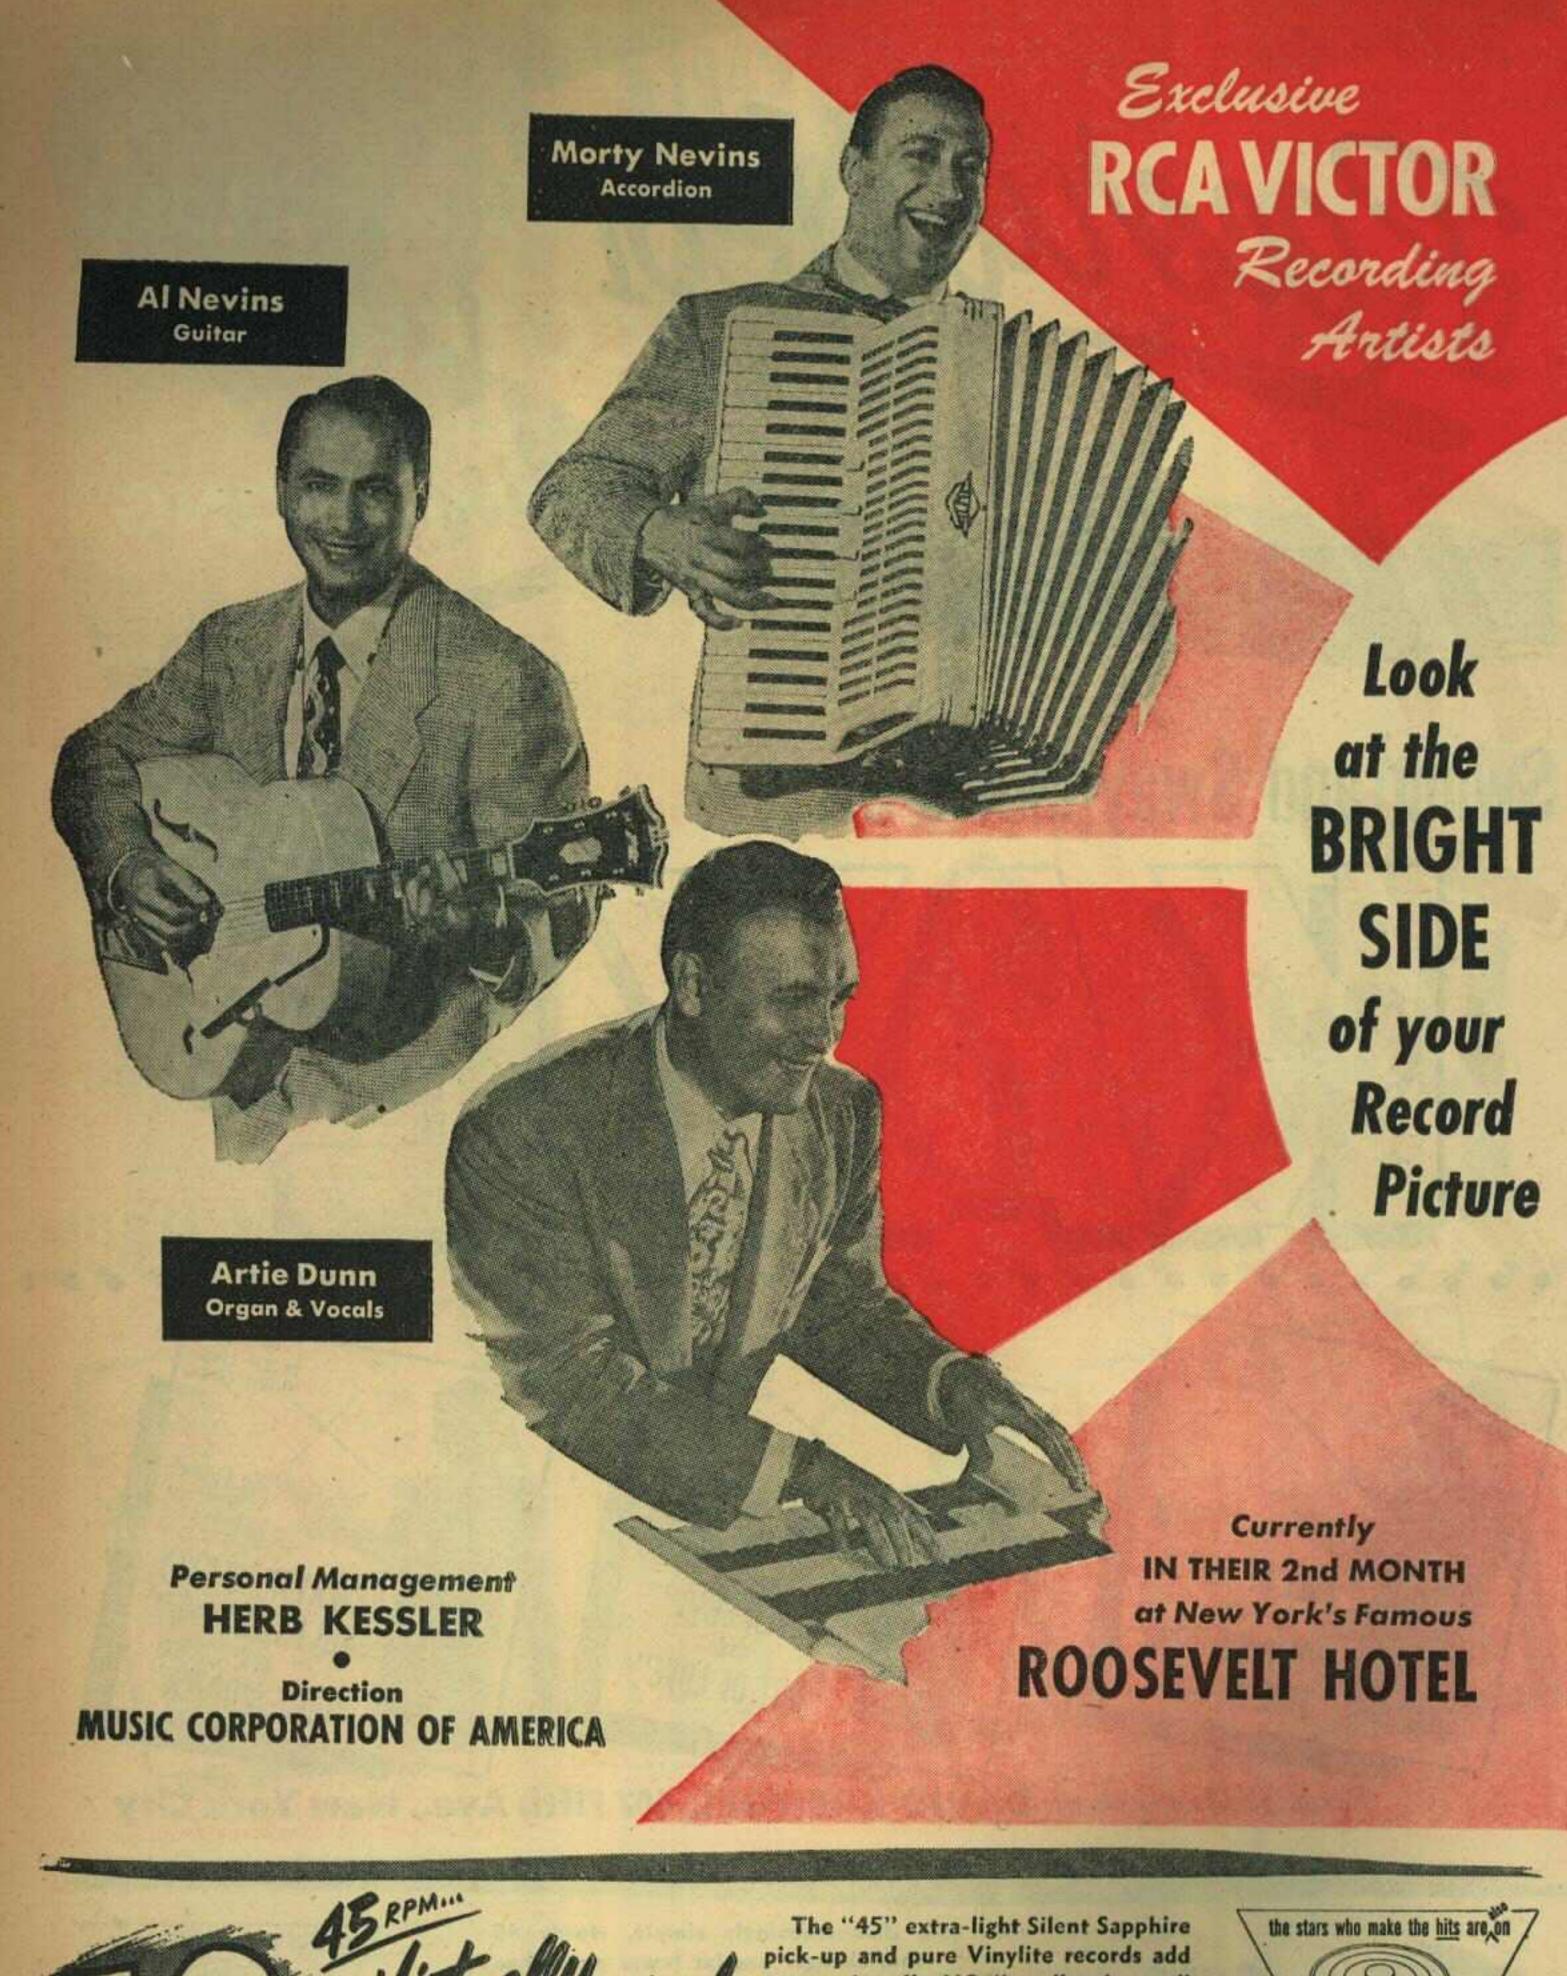

VAUGHN MONROE'S famous voice sounds so real on "45" records, you have to hear it to believe it! Vaughn's is a voice listeners want more and more of!

No. 1 Band Attraction!!!

30 ROCKEFELLER PLAZA

NEW YORK

Direction: MARSHARD MUSIC

In production now to aid sales of the Victrola "45" system are: A big new combination demonstrator, displayer and record stocker, and 2 new traffic-stopping display stands!

VAUGHN MONROE'S RCA Victor 45 rpm records have superb tone quality-are the easiest in the world to play-and easier than ever to sell, with the great new display fixtures!