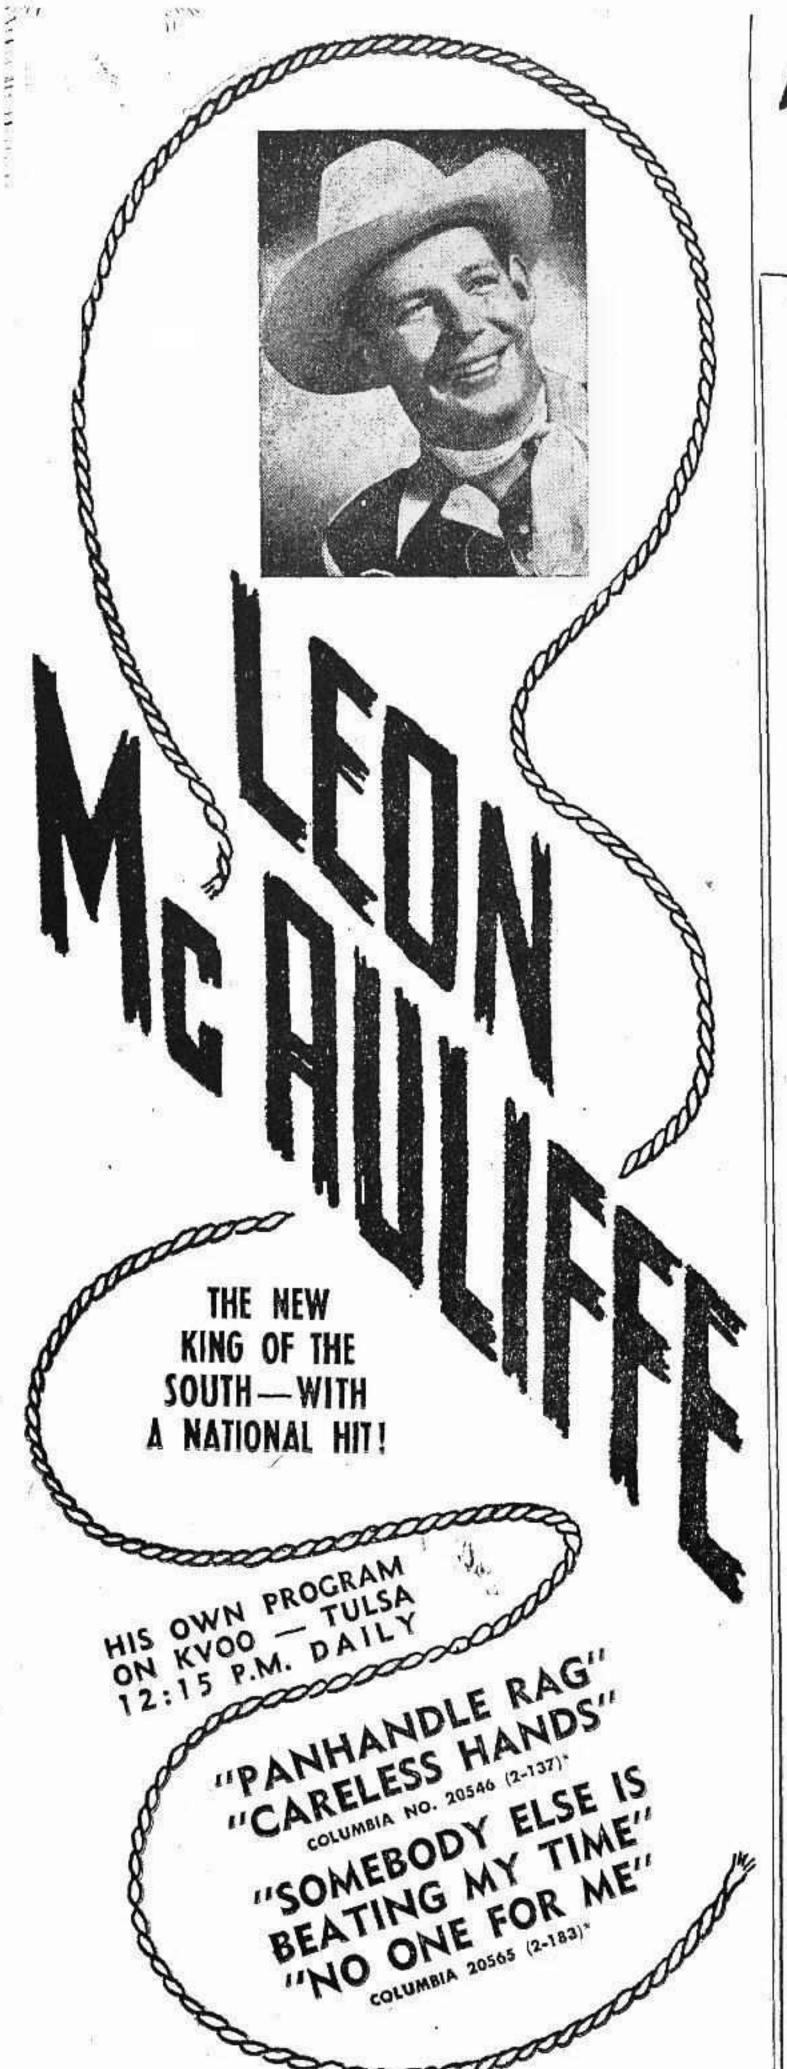

White Keys Jackson (Wild Woman) Blue Records 108

Rock and Roll D. Dickens (Hold Me) Dec 48110

Rock Bottom P. Peterson Ork (Butcher Hill) Exclusive 113X

St. Louis Lou 'The Jubalaires (This Day) King 4303 B. Bones & His Shadows (Listen to)

Tempo TR 698 This Day Is Mine The Jubalaires (St. Louis) King 4303

Trouble Blues J. Thomas Ork (Little Girl) Bluebird 35-0001

What Makes These Things Happen to Me? Little Eddie Boyd Trio (Chicago Is) V (78) 22-0022; (45) 50-0006

Wild Woman Blues White Keys Jackson (New Lease) Blue Records 108

# CHARLES LUNDY

AND THE VIRGINIA VALLEY BOYS

MERCURY RECORD ARTISTS



LOOK AT THESE HITS

"SENDING MY HEART IN THIS LETTER"

"LOVER'S FAREWELL"

"DYING LOVER"





REPRESENTED BY ARNEL-THOMAS, INC.

P. O. BOX 93

KINGSPORT, TENNESSEE

Copyrighted material



Columbia Records

\*Columbia's 7" Microgroove Records

Bill DOGIEG MUSIC POPULARITY CHARTS

PART

VIII

### Record Possibilities

Based on reports received last three days of Week Ending July 22

### THE BILLBOARD PICKS:

In the opinion of The Billboard music staff, records listed below are most tikely to achieve popularity as determined by entry into best selling most played or most heard features of the Chart

GIVE ME A SONG WITH A BEAUTIFUL

### THE DISK JOCKEYS PICK:

PICKS that have appeared for three consecutive weeks or three times within a six-week period are not repeated below. Based on a weekly survey among them on w. at tune disk jockeys think tomorrow's hits will be:

1. DARKTOWN STRUTTER'S BALL..... Ray Anthony ..... Capital 57.622

| The state of the s |
|------------------