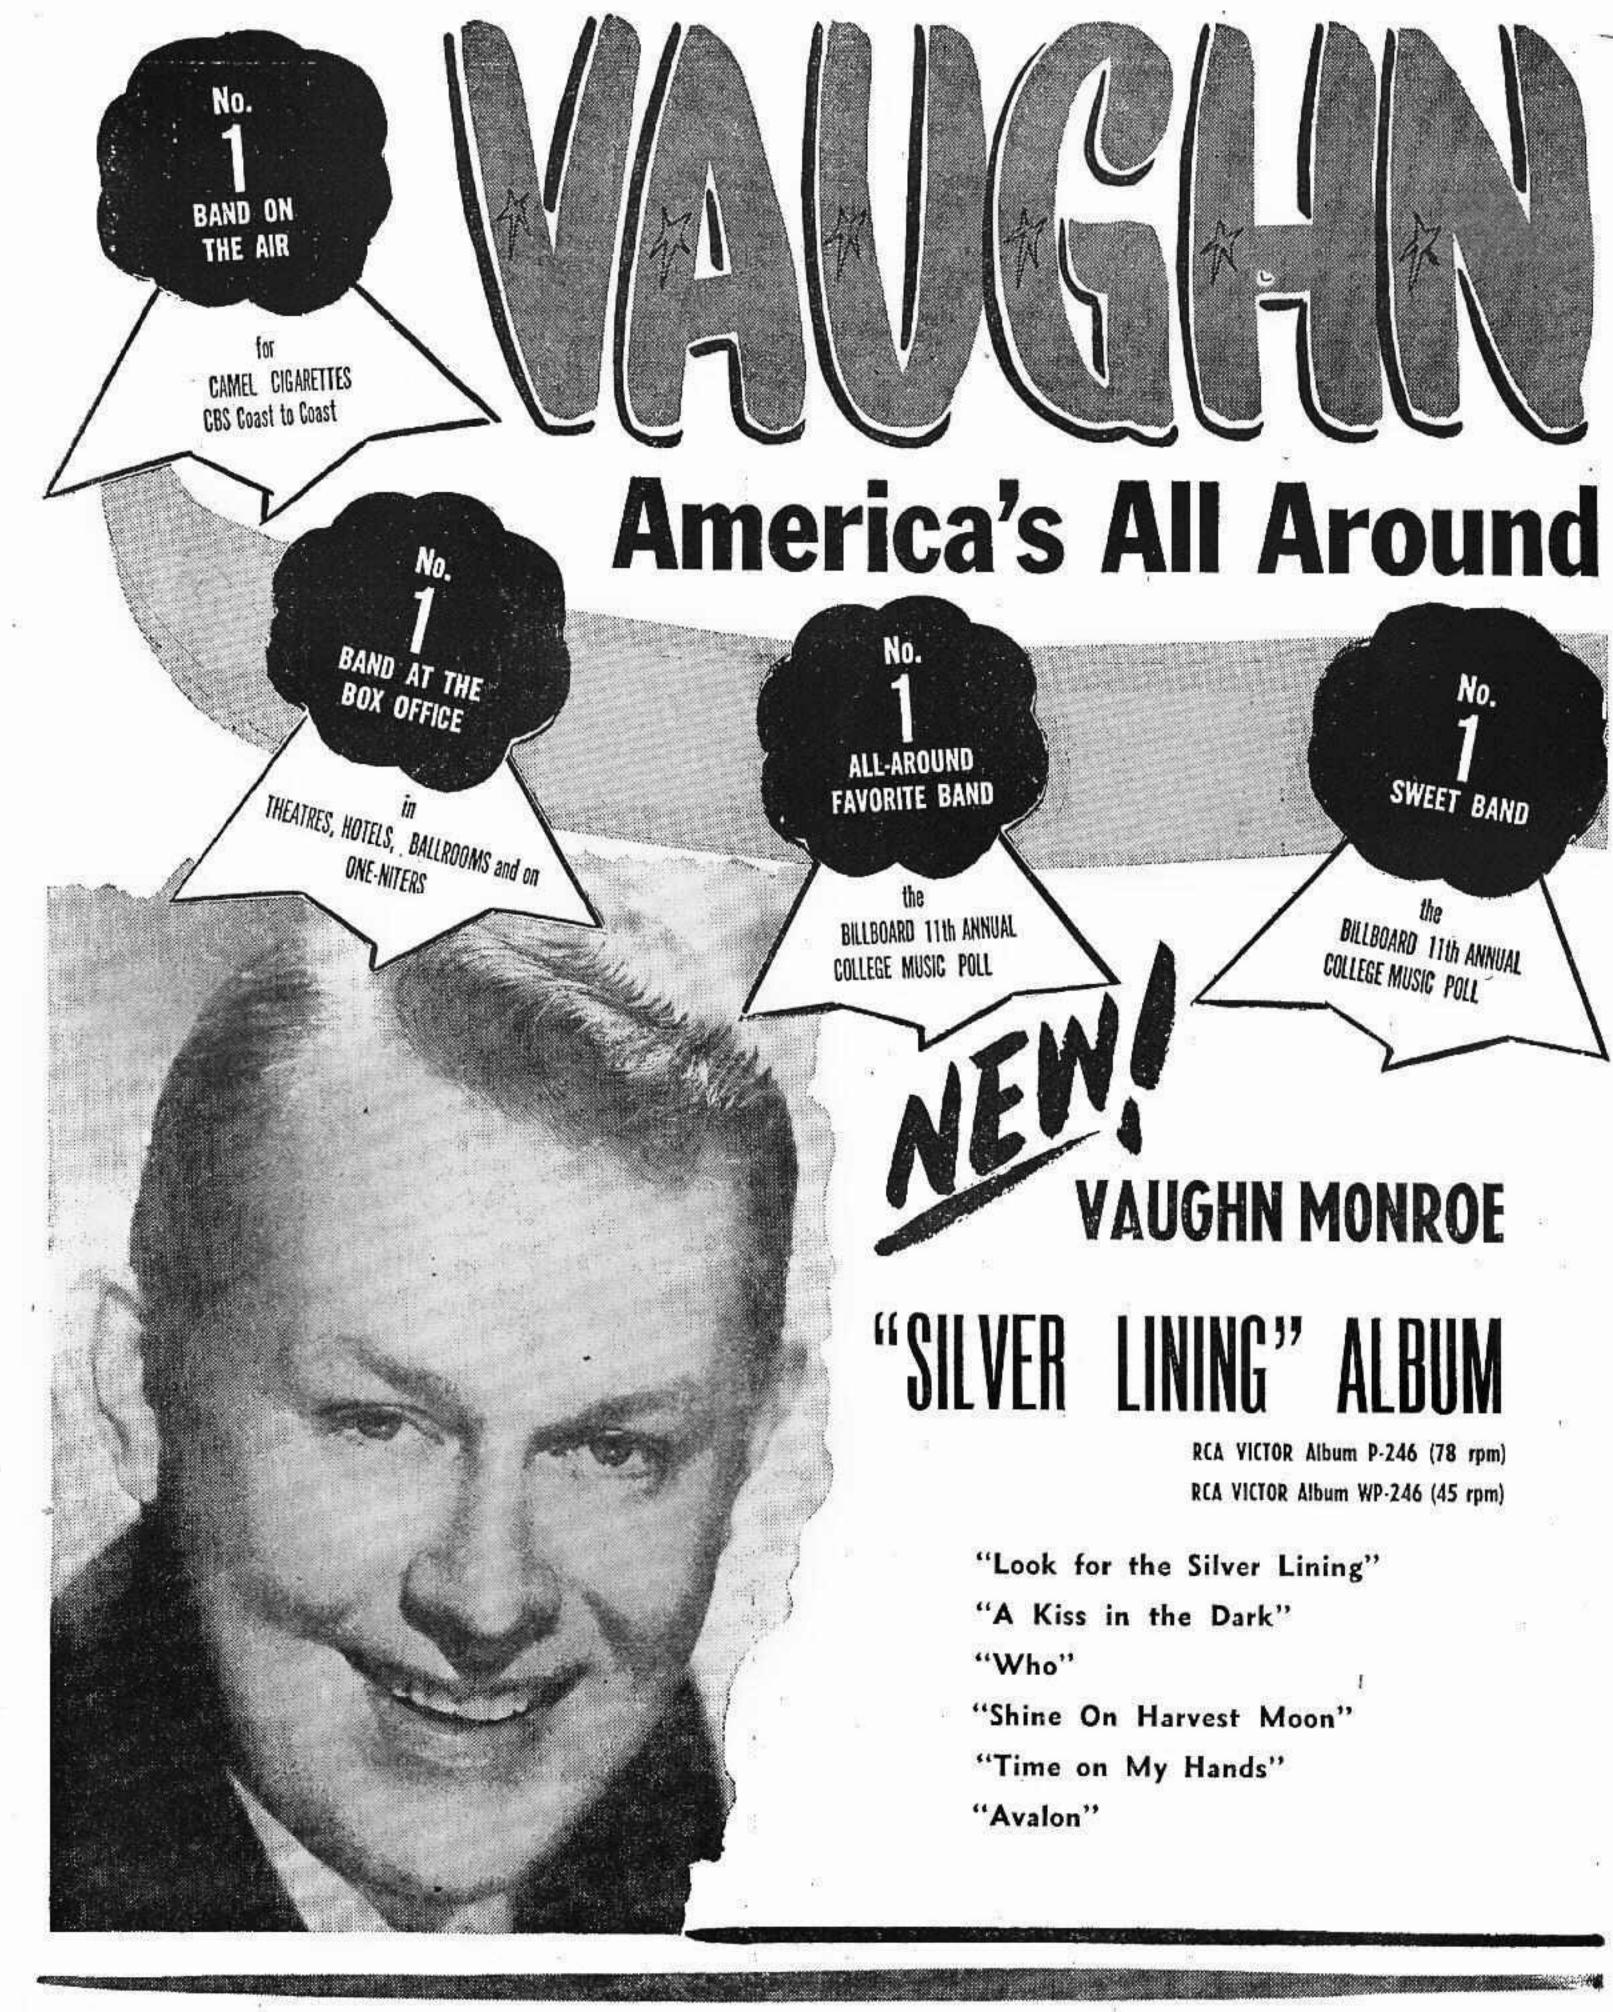

VAUGHN MONROE'S famous voice sounds so real on "45" records, you have to hear it to believe it! Vaughn's is a voice listeners want more and more of!

No. 1 Band Attraction!!!

30 ROCKEFELLER PLAZA

NEW YORK

Direction: MARSHARD MUSIC

In production now to aid sales of the Victrola "45" system are: A big new combination demonstrator, displayer and record stocker, and 2 new traffic-stopping display stands!

VAUGHN MONROE'S RCA Victor 45 rpm records have superb tone quality-are the easiest in the world to play-and easier than ever to sell, with the great new display fixtures!