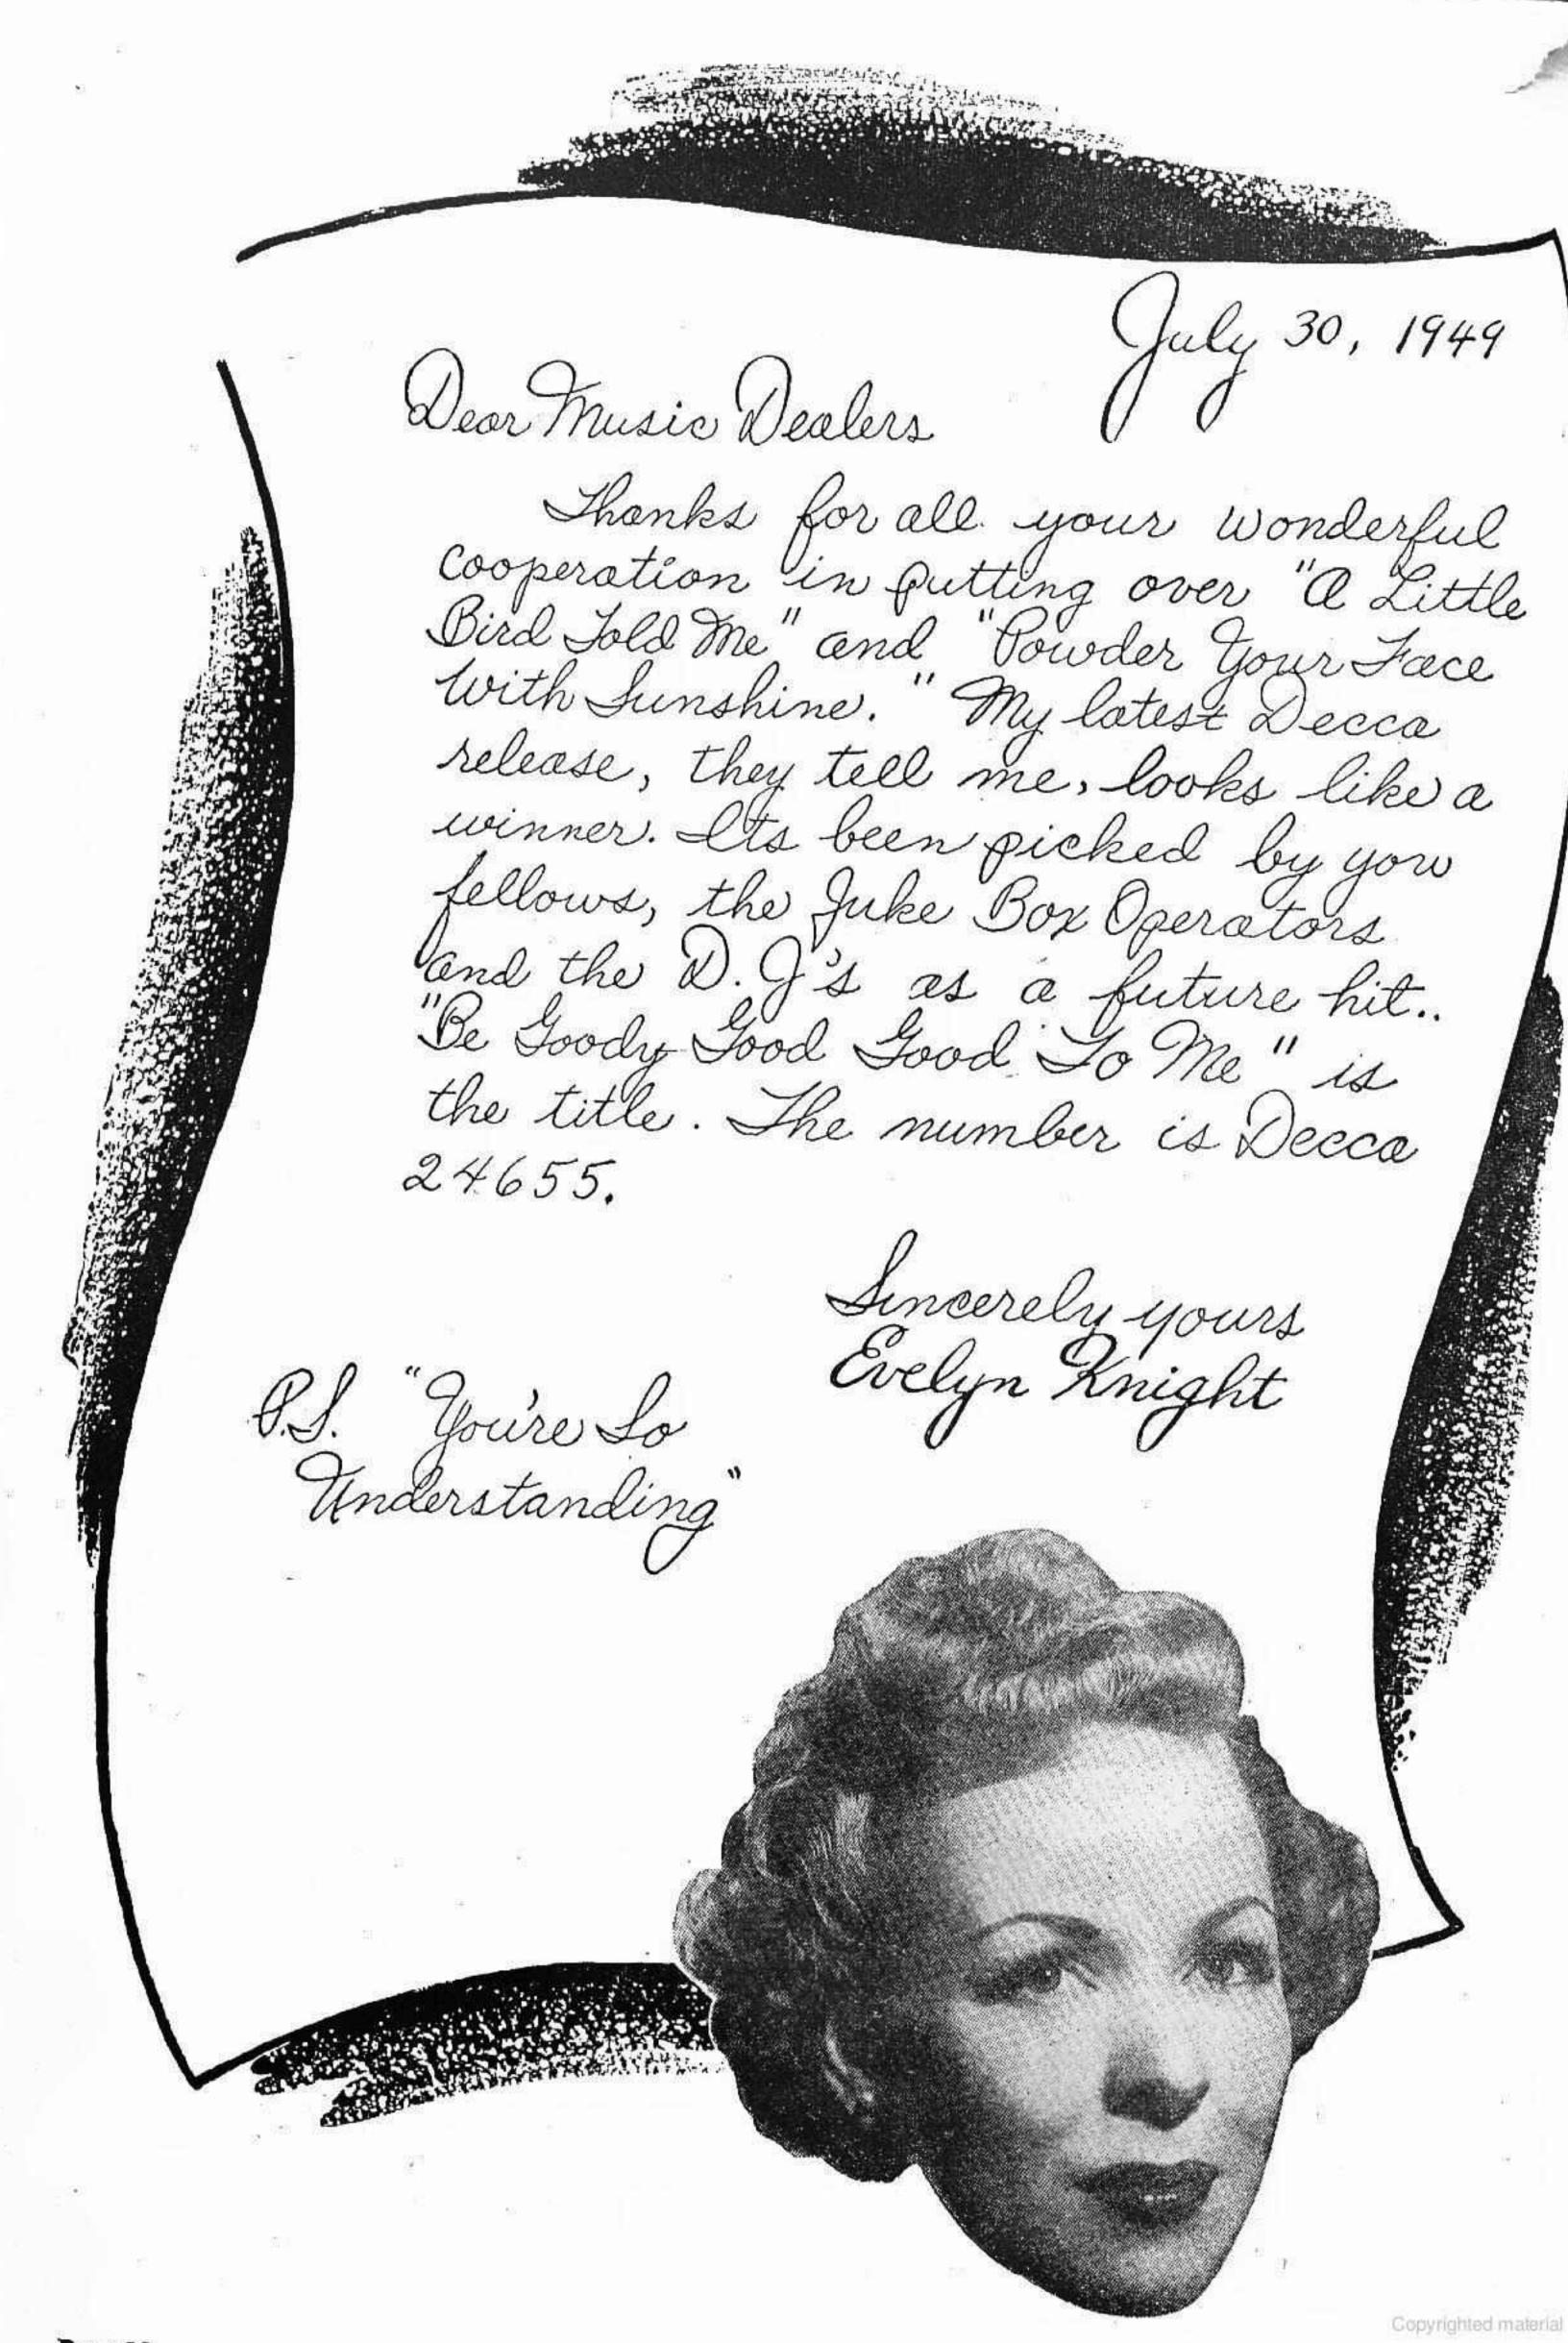

y<br>Two Front Teeth | Spike Jones and His<br>City Slickers                      | Victor 20-3177             | 888          |
| 32    | . I've Got My Love To Keep Me<br>Warm               | Mills Brothers                                            | Decca 24550                | 780          |
| 33    | . Need You                                          | Jo Stafford-Gordon<br>MacRae                              | Cap 15393                  | 77           |
| 34    | . Blue Skirt Waltz                                  | Frankie Yankovic and<br>His Yanks - The<br>Marlin Sisters | Col 12394-F                | 72:          |
| 35    | . Again                                             | Vic Damone-G. Osser<br>Ork                                | Mercury 5261               | 67           |



1.1. 20 1040

# RETAIL RECORDS' SALES SUMMARY

TOP SELLING POPULAR ARTISTS OVER RETAIL COUNTERS

Neither albums nor standard sales are included in these tabulations

| ARTISTS                    | RECORD NAME, LABEL AND NO.                                          | POINTS