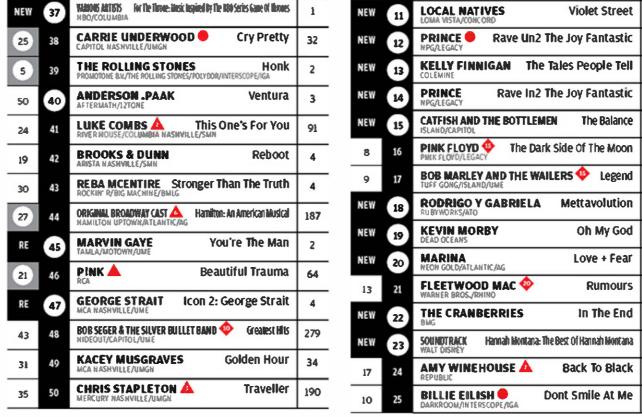

# Look What Taylor Swift And Brendon Urie Made 'ME!' Do

AYLOR SWIFT'S "ME!," featuring **Panic! at the**  up from 36.9 million during its first three days).

| Veeks<br>Ago | Last<br>Week | This<br>Week | Title certification         Artist           producer (songwriter)         IMPRINT/PROMOTION LABEL                                                                                       | Peak<br>Positio | Weeks<br>On Cha |
|--------------|--------------|--------------|------------------------------------------------------------------------------------------------------------------------------------------------------------------------------------------|-----------------|-----------------|
| 1            | 1            | 1            | Old Town Road Lil Nas X Feat. Billy Ray Cyrus<br>YOUNGKIOMIREZNOR, A.M.ROSS<br>MULHILL, MIREZNOR, A.M.ROSS, B.R.CYRUS, J.A.DONALD COLUMBIA                                               | 1               | 9               |
| -            | 100          | 2            | AG<br>MEI<br>JLITTLET.SWIFT (T.SWIFT.J.LITTLE,BURIE)<br>Taylor Swift Feat. Brendon Urie<br>REPUBLIC                                                                                      | 2               | 2               |
| 2            | 2            | 3            | Wow. A BELL, FRANK DUKES (A.R. POST, L. BELL, A. FEENY, W.T. WALSH) REPUBLIC                                                                                                             | 2               | 19              |
| 6            | 5            | 4            | Sucker Jonas Brothers<br>RESTEDDER: FRANK DUKES (R. B.TEDDER: LJONAS,<br>A.FEENYLBELLN.JJONAS,PKJONAS II) REPUBLIC                                                                       | 1               | 9               |
| 3            | 3            | 5            | Sunflower (Spider-Man: Into The Spider-Verse) 🔊 Post Malone & Swae Lee                                                                                                                   | 1               | 28              |
| 4            | 4            | 6            | 7 Rings Ariana Grande<br>TBHITSC, ANDERSON, M. FOSTER (VM, MCCANTS, IM, PARKS, A. GRANDE, N.VITIA,<br>RRODGERS, O. HAMMERSTEIN, II, K. KRYSIUK, TBROWN, M. FOSTER, C. ANDERSON) REPUBLIC | 1               | 15              |
| 5            | 6            | 7            | Without Me       Halsey         LBELL [LBELL A.R. ALLEN, A.FRANGIPANE, DELACEY,       CAPITOL         LITIMBERLAKE, TV/MOSLEY, SS.STORCH)       CAPITOL                                  | 1               | 30              |
| 7            | 7            | 8            | Dancing With A Stranger<br>STARGATE JIMMY NAPES (JJNAPIER M.S.ERIKSEN,<br>TEHERMANSEN, S.SMITH N.K.HAMITON)<br>CAPITOL                                                                   | 7               | 16              |
| 9            | 9            | 9            | Bad Guy<br>FB.O'CONNELL (BE.O'CONNELL, FB.O'CONNELL) Billie Eilish<br>DARKROOM/INTERSCOPE                                                                                                | 7               | 5               |
| 20           | 8            | 10           | Talk     Khalid       DISCLOSURE [K.D.ROBINSON,H.LAWRENCE,G.LAWRENCE]     RIGHT HAND/RCA                                                                                                 | 8               | 12              |

#### Disco's Brendon Urie,

makes the biggest vault in the history of the Billboard Hot 100, blasting from No. 100 to No. 2, after it debuted a week earlier based solely on its first three days of airplay.

"ME!" launches as Swift's recordpadding 16th No. 1 on the Digital Song Sales chart, with 193,000 firstweek downloads sold, according to Nielsen Music. The sum is the best since Swift's own "Look What You Made Me Do" sold 353,000 in its first week (Sept. 16, 2017). "ME!" opens at No. 2 on Streaming Songs with 50.7 million U.S. streams and flies 27-13 on the Radio Songs list (54.1 million in airplay audience, The 98-spot leap for "ME!" which Swift and Urie performed to kick off the 2019 Billboard Music Awards on May 1 (see page 24) — is the greatest in the 60-year history of the Hot 100, besting the prior mark that BBMAs host **Kelly Clarkson** set when "My Life Would Suck Without You" rocketed 97-1 on the Feb. 7, 2009-dated chart.

Still, Lil Nas X's "Old Town Road" blocks "ME!" from the Hot 100's summit, as the Billy Ray Cyrusassisted smash drew 104 million streams — now boasting four of the top six streaming weeks ever — and sold 78,000. The track also bounds into the top 10 of Radio Songs (12-6; 67.7 million, up 22%). —GARY TRUST