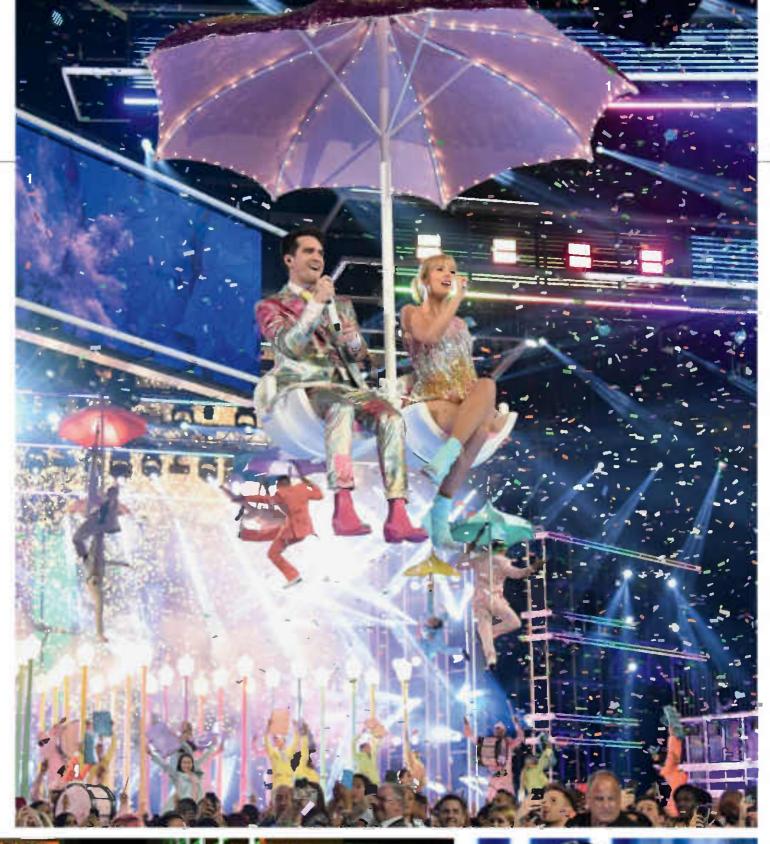

#### Disco's Brendon Urie,

makes the biggest vault in the history of the Billboard Hot 100, blasting from No. 100 to No. 2, after it debuted a week earlier based solely on its first three days of airplay.

"ME!" launches as Swift's recordpadding 16th No. 1 on the Digital Song Sales chart, with 193,000 firstweek downloads sold, according to Nielsen Music. The sum is the best since Swift's own "Look What You Made Me Do" sold 353,000 in its first week (Sept. 16, 2017). "ME!" opens at No. 2 on Streaming Songs with 50.7 million U.S. streams and flies 27-13 on the Radio Songs list (54.1 million in airplay audience, The 98-spot leap for "ME!" which Swift and Urie performed to kick off the 2019 Billboard Music Awards on May 1 (see page 24) — is the greatest in the 60-year history of the Hot 100, besting the prior mark that BBMAs host **Kelly Clarkson** set when "My Life Would Suck Without You" rocketed 97-1 on the Feb. 7, 2009-dated chart.