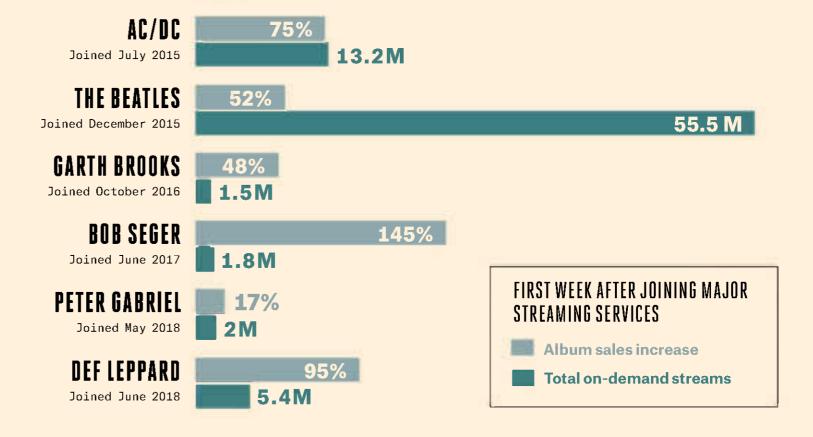

2018, while announcing a new tour. "It makes it worthwhile, really." -ANDREW UNTERBERGER

DRAKE: KEVIN MAZUR/VF18/WIR IREIMAGE, BROOKS: IMAGESPACE,

WHACK: MASON POOLE/COURTESY OF INTERSCOPE RECORDS. GRANDE: KEVIN MAZUR/GETTY MAGES. GETTY MAGES. SEGER: OWEN SWEENE/VINVISION/AP/SHUTTERSTOCK. MCCARTNEY: SAMIR HUSSEIN/W **5** BILLIE

EILISH

335%

# \$7.93M

#### 1.89B

Billie mania hit fever pitch this March, when the 17-year-old dropped her Billboard 200-topping debut, When We All Fall Asleep, Where Do We Go? The LP scored the second-biggest sales week of 2019 for any album in terms of total units, as well as the third-largest streaming week ever for an album by a woman. A month later, she made her Coachella debut, and she will kick off the North American leg of her world tour on May 29.



MAY 11, 2019 | WWW.BILLBOARD.COM 45





# COUNTRY GETS ITS CLOSE-UP

WITH HIS LATEST DOCUMENTARY EPIC, *COUNTRY MUSIC*, KEN BURNS IS GIVING THE NASHVILLE COMMUNITY THE RESPECT IT FEELS IS LONG OVERDUE — AND THE VALIDATION IT HAS ALWAYS WANTED

#### BY MELINDA NEWMAN Photographed by eric ogden

EN BURNS REACHES INTO HIS FRONT-RIGHT JEANS pocket to retrieve a small, burnished silver heart, then a coin awarded to learning-disabled students who memorize The Gettysburg Address. Next he pulls out a button from the uniform of a soldier who landed at Normandy on D-Day and, finally, a Minié ball fired from a musket at Gettysburg.

The Emmy Award-winning documentarian travels every day with these four mementos, gifts from fans of his more than 30 films. They represent a tiny fraction of the token