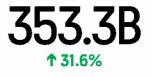

"ME!" launches as Swift's recordpadding 16th No. 1 on the Digital Song Sales chart, with 193,000 firstweek downloads sold, according to Nielsen Music. The sum is the best since Swift's own "Look What You Made Me Do" sold 353,000 in its first week (Sept. 16, 2017). "ME!" opens at No. 2 on Streaming Songs with 50.7 million U.S. streams and flies 27-13 on the Radio Songs list (54.1 million in airplay audience, The 98-spot leap for "ME!" which Swift and Urie performed to kick off the 2019 Billboard Music Awards on May 1 (see page 24) — is the greatest in the 60-year history of the Hot 100, besting the prior mark that BBMAs host **Kelly Clarkson** set when "My Life Would Suck Without You" rocketed 97-1 on the Feb. 7, 2009-dated chart.