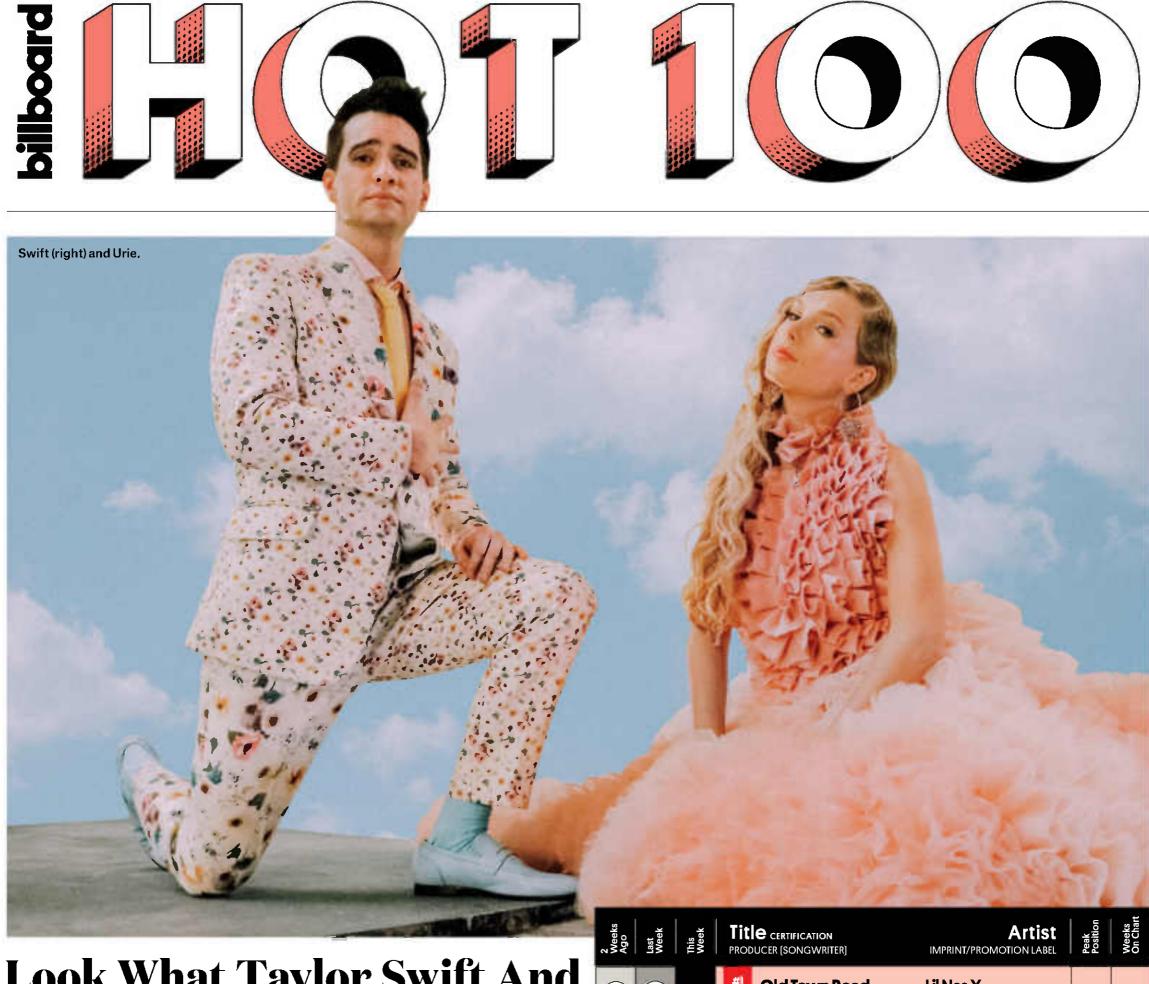

# Look What Taylor Swift And Brendon Urie Made 'ME!' Do

AYLOR SWIFT'S "ME!," featuring **Panic! at the**  up from 36.9 million during its first three days).

| Veeks<br>Ago | Last<br>Week | This<br>Week | Title certification         Artist           producer (songwriter)         IMPRINT/PROMOTION LABEL                                                                                       | Peak<br>Positio | Weeks<br>On Cha |
|--------------|--------------|--------------|------------------------------------------------------------------------------------------------------------------------------------------------------------------------------------------|-----------------|-----------------|
| 1            | 1            | 1            | Old Town Road Lil Nas X Feat. Billy Ray Cyrus<br>YOUNGKIOMIREZNOR, A.M.ROSS<br>MULHILL, MIREZNOR, A.M.ROSS, B.R.CYRUS, J.A.DONALD COLUMBIA                                               | 1               | 9               |
| -            | 100          | 2            | AG<br>MEI<br>JLITTLET.SWIFT (T.SWIFT.J.LITTLE,BURIE)<br>Taylor Swift Feat. Brendon Urie<br>REPUBLIC                                                                                      | 2               | 2               |
| 2            | 2            | 3            | Wow. A BELL, FRANK DUKES (A.R. POST, L. BELL, A. FEENY, W.T. WALSH) REPUBLIC                                                                                                             | 2               | 19              |
| 6            | 5            | 4            | Sucker Jonas Brothers<br>RESTEDDER: FRANK DUKES (R. B.TEDDER: LJONAS,<br>A.FEENYLBELLN.JJONAS,PKJONAS II) REPUBLIC                                                                       | 1               | 9               |
| 3            | 3            | 5            | Sunflower (Spider-Man: Into The Spider-Verse) 🔊 Post Malone & Swae Lee                                                                                                                   | 1               | 28              |
| 4            | 4            | 6            | 7 Rings Ariana Grande<br>TBHITSC, ANDERSON, M. FOSTER (VM, MCCANTS, IM, PARKS, A. GRANDE, N.VITIA,<br>RRODGERS, O. HAMMERSTEIN, II, K. KRYSIUK, TBROWN, M. FOSTER, C. ANDERSON) REPUBLIC | 1               | 15              |
| 5            | 6            | 7            | Without Me       Halsey         LBELL [LBELL A.R. ALLEN, A.FRANGIPANE, DELACEY,       CAPITOL         LITIMBERLAKE, TV/MOSLEY, SS.STORCH)       CAPITOL                                  | 1               | 30              |
| 7            | 7            | 8            | Dancing With A Stranger<br>STARGATE JIMMY NAPES (JJNAPIER M.S.ERIKSEN,<br>TEHERMANSEN, S.SMITH N.K.HAMITON)<br>CAPITOL                                                                   | 7               | 16              |
| 9            | 9            | 9            | Bad Guy<br>FB.O'CONNELL (BE.O'CONNELL, FB.O'CONNELL) Billie Eilish<br>DARKROOM/INTERSCOPE                                                                                                | 7               | 5               |
| 20           | 8            | 10           | Talk     Khalid       DISCLOSURE [K.D.ROBINSON,H.LAWRENCE,G.LAWRENCE]     RIGHT HAND/RCA                                                                                                 | 8               | 12              |

#### Disco's Brendon Urie,

makes the biggest vault in the history of the Billboard Hot 100, blasting from No. 100 to No. 2, after it debuted a week earlier based solely on its first three days of airplay.

"ME!" launches as Swift's recordpadding 16th No. 1 on the Digital Song Sales chart, with 193,000 firstweek downloads sold, according to Nielsen Music. The sum is the best since Swift's own "Look What You Made Me Do" sold 353,000 in its first week (Sept. 16, 2017). "ME!" opens at No. 2 on Streaming Songs with 50.7 million U.S. streams and flies 27-13 on the Radio Songs list (54.1 million in airplay audience, The 98-spot leap for "ME!" which Swift and Urie performed to kick off the 2019 Billboard Music Awards on May 1 (see page 24) — is the greatest in the 60-year history of the Hot 100, besting the prior mark that BBMAs host **Kelly Clarkson** set when "My Life Would Suck Without You" rocketed 97-1 on the Feb. 7, 2009-dated chart.

Still, Lil Nas X's "Old Town Road" blocks "ME!" from the Hot 100's summit, as the Billy Ray Cyrusassisted smash drew 104 million streams — now boasting four of the top six streaming weeks ever — and sold 78,000. The track also bounds into the top 10 of Radio Songs (12-6; 67.7 million, up 22%). —GARY TRUST