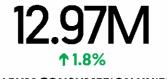

is free and doesn't run ads – is not yet profitable, although users spent nearly \$7.4 million in April on virtual goods so they could tip creators, according to Sensor Tower. Investors are bullish enough about its prospects that ByteDance, which also owns popular Chinese news platform Toutiao, was reportedly valued at \$75 billion when it raised financing in October 2018. Labels and publishers, which declined to comment on the record, say the deals they made with Musical.ly were intended for a much smaller service. And although TikTok isn't a music platform, industry sources say their content drives its popularity. (TikTok would not share information about the popularity of music videos on the platform.) If it acts like a music service in that it licenses content to

#### MARKET WATCH





are trying to negotiate new ones that will generate more revenue.

Most digital services arrange their licensing deals with major labels to ensure they don't all end at the same time. But until recently, TikTok used deals that were grandfathered in when it acquired the startup Musical.ly in late 2017, and they have expired, according to industry sources. The company is now using music under shortterm deal extensions, which puts TikTok's Chinese parent company ByteDance in the unusual position of renegotiating with all the major labels at about the same time.

TikTok, which launched in 2016

ALBUM CONSUMPTION UNITS WEEK OVER WEEK Album sales plus track-equivalent

albums plus audio streaming-equivalent albums for the week ending May 2.



TOTAL ON-DEMAND STREAMS YEAR OVER YEAR TO DATE Num