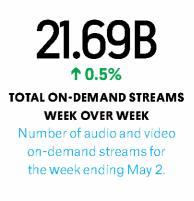

h is free and doesn't run ads – is not yet profitable, although users spent nearly \$7.4 million in April on virtual goods so they could tip creators, according to Sensor Tower. Investors are bullish enough about its prospects that ByteDance, which also owns popular Chinese news platform Toutiao, was reportedly valued at \$75 billion when it raised financing in October 2018. Labels and publishers, which declined to comment on the record, say the deals they made with Musical.ly were intended for a much smaller service. And although TikTok isn't a music platform, industry sources say their content drives its popularity. (TikTok would not share information about the popularity of music videos on the platform.) If it acts like a music service in that it licenses content to

#### MARKET WATCH





are trying to negotiate new ones that will generate more revenue.

Most digital services arrange their licensing deals with major labels to ensure they don't all end at the same time. But until recently, TikTok used deals that were grandfathered in when it acquired the startup Musical.ly in late 2017, and they have expired, according to industry sources. The company is now using music under shortterm deal extensions, which puts TikTok's Chinese parent company ByteDance in the unusual position of renegotiating with all the major labels at about the same time.

TikTok, which launched in 2016

ALBUM CONSUMPTION UNITS WEEK OVER WEEK Album sales plus track-equivalent

albums plus audio streaming-equivalent albums for the week ending May 2.



TOTAL ON-DEMAND STREAMS YEAR OVER YEAR TO DATE N