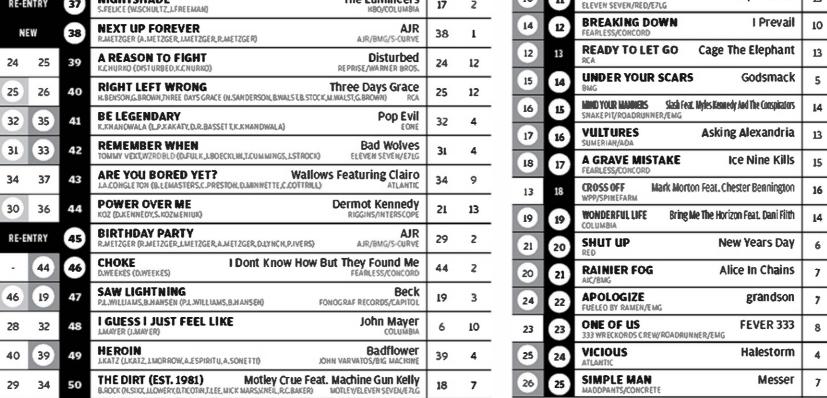

g to have topped Mainstream Rock, Triple A and Rock Airplay (as it leads the latter two lists for a third week each) since the Red Hot Chili Peppers' "Dark Necessities" in 2016. "Lo/Hi" ranks at No. 2 on Alternative, where the band has notched four No. 1s.

Plus, **Def Leppard** rockets onto Hot Rock Songs with a pair of classics: 1988's "Pour Some Sugar on Me" (No. 10) and 1983's "Photograph" (No. 23). The tracks resurge after HBO's April 27 premiere of the tapedelayed broadcast of the 2019 Rock & Roll Hall of Fame induction ceremony held March 29, when the act gained entrance to the Rock Hall. "Sugar" surged by 84% to 2,000 sold in the tracking week and 12% to 3.3 million U.S. streams, while "Photograph" snapped up 1.4 million clicks (up 4%) and 2,000 sold (up 223%).

-Kevin Rutherford



HOT wide

| AKSHA                                                  |                | нот               |
|--------------------------------------------------------|----------------|-------------------|
| RENATA RAKSHA                                          |                | 2WKS. LAS         |
|                                                        |                | 1 1               |
|                                                        |                | 2 2               |
|                                                        |                | 33                |
|                                                        |                | 9 4               |
|                                                        |                | 5 5               |
|