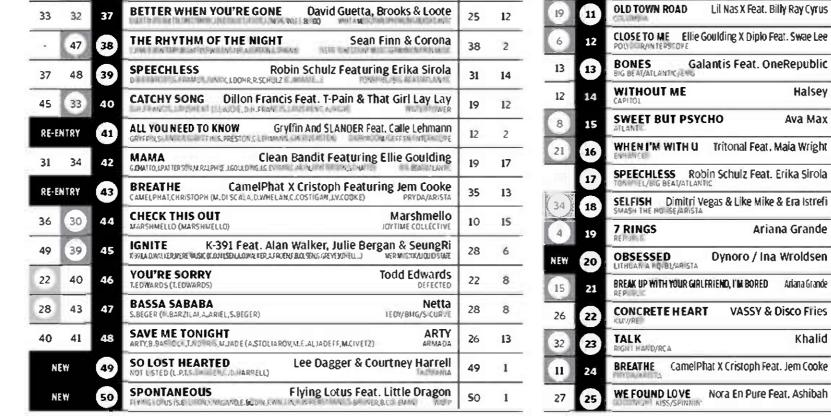

# Look What Taylor Swift And Brendon Urie Made 'ME!' Do

AYLOR SWIFT'S "ME!," featuring **Panic! at the**  up from 36.9 million during its first three days).

| Veeks<br>Ago | Last<br>Week | This<br>Week | Title certification         Artist           producer (songwriter)         IMPRINT/PROMOTION LABEL                                                                                       | Peak<br>Positio | Weeks<br>On Cha |
|--------------|--------------|--------------|------------------------------------------------------------------------------------------------------------------------------------------------------------------------------------------|-----------------|-----------------|
| 1            | 1            | 1            | Old Town Road Lil Nas X Feat. Billy Ray Cyrus<br>YOUNGKIOMIREZNOR, A.M.ROSS<br>MULHILL, MIREZNOR, A.M.ROSS, B.R.CYRUS, J.A.DONALD COLUMBIA                                               | 1               | 9               |
| -            | 100          | 2            | AG<br>MEI<br>JLITTLET.SWIFT (T.SWIFT.J.LITTLE,BURIE)<br>Taylor Swift Feat. Brendon Urie<br>REPUBLIC                                                                                      | 2               | 2               |
| 2            | 2            | 3            | Wow. A BELL, FRANK DUKES (A.R. POST, L. BELL, A. FEENY, W.T. WALSH) REPUBLIC                                                                                                             | 2               | 19              |
| 6            | 5            | 4            | Sucker Jonas Brothers<br>RESTEDDER: FRANK DUKES (R. B.TEDDER: LJONAS,<br>A.FEENYLBELLN.JJONAS,PKJONAS II) REPUBLIC                                                                       | 1               | 9               |
| 3            | 3            | 5            | Sunflower (Spider-Man: Into The Spider-Verse) 🔊 Post Malone & Swae Lee                                                                                                                   | 1               | 28              |
| 4            | 4            | 6            | 7 Rings Ariana Grande<br>TBHITSC, ANDERSON, M. FOSTER (VM, MCCANTS, IM, PARKS, A. GRANDE, N.VITIA,<br>RRODGERS, O. HAMMERSTEIN, II, K. KRYSIUK, TBROWN, M. FOSTER, C. ANDERSON) REPUBLIC | 1               | 15              |
| 5            | 6            | 7            | Without Me       Halsey         LBELL [LBELL A.R. ALLEN, A.FRANGIPANE, DELACEY,       CAPITOL         LITIMBERLAKE, TV/MOSLEY, SS.STORCH)       CAPITOL                                  | 1               | 30              |
| 7            | 7            | 8            | Dancing With A Stranger<br>STARGATE JIMMY NAPES (JJNAPIER M.S.ERIKSEN,<br>TEHERMANSEN, S.SMITH N.K.HAMITON)<br>CAPITOL                                                                   | 7               | 16              |
| 9            | 9            | 9            | Bad Guy<br>FB.O'CONNELL (BE.O'CONNELL, FB.O'CONNELL) Billie Eilish<br>DARKROOM/INTERSCOPE                                                                                                | 7               | 5               |
| 20           | 8            | 10           | Talk     Khalid       DISCLOSURE [K.D.ROBINSON,H.LAWRENCE,G.LAWRENCE]     RIGHT HAND/RCA                                                                                                 | 8               | 12              |

#### Disco's Brendon Urie,

makes the biggest vault in the history of the Billboard Hot 100, blasting from No. 100 to No. 2, after it debuted a week earlier based solely on its first three days of airplay.

"ME!" launches as Swift's recordpadding 16th No. 1 on the Digital Song Sales chart, with 193,000 firstweek downloads sold, according to Nielsen Music. The sum is the best since Swift's own "Look What You Made Me Do" sold 353,000 in its first week (Sept. 16, 2017). "ME!" opens at No. 2 on Streaming Songs with 50.7 million U.S. streams and flies 27-13 on the Radio Songs list (54.1 million in airplay audience, The 98-spot leap for "ME!" which Swift and Urie performed to kick off the 2019 Billboard Music Awards on May 1 (see page 24) — is the greatest in the 60-year history of the Hot 100, besting the prior mark that BBMAs host **Kelly Clarkson** set when "My Life Would Suck Without You" rocketed 97-1 on the Feb. 7, 2009-dated chart.

Still, Lil Nas X's "Old Town Road" blocks "ME!" from the Hot 100's summit, as the Billy Ray Cyrusassisted smash drew 104 million streams — now boasting four of the top six streaming weeks ever — and sold 78,000. The track also bounds into the top 10 of Radio Songs (12-6; 67.7 million, up 22%). —GARY TRUST