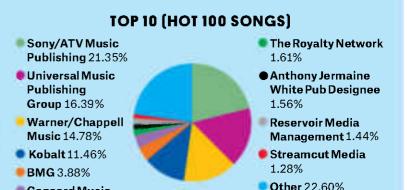

|  |  |  |  |
| Top 100<br>Percenta                     | Top 100 radio songs<br>Percentage calculations based upon the overall top 100 detecting songs from 1,913 U.S. radio stations  |                                                                                                                                                                                                                               |  |  |  |  |

electronically monitored by Nielsen BDS 24 hours a day, seven days a week during the period of Jan. 1, 2019, to March 31, 2019. Publisher information for musical works has been during the period of Jan. 1, Agency. A "publisher" is defined as an administrator, copyright owner and/or controlling party.



Additional reporting by Tatiana Cirisano.

Other 22.60% Concord Music Publishing 3.72% SONG ARTIST "7 Rings" Ariana Grande 1 "Without Me" Halsey 2 "Sunflower (Spiderman: Into the Spider-Verse)" Post Malone and 3 Swae Lee Marshmello and Bastille "Happier" 4 "Sicko Mode" 5 **Travis Scott** "⊤hank U, Next" Ariana Grande 6 "High Hopes" Panic! at the Disco 7 8 "Wow" Post Malone Benny Blanco, Halsey and Khalid "Eastside" 9 Lady Gaga and Bradley Cooper

#### 10 Hot 100 Percenta

"Shallow"

Hot 100 Percentage calculations based upon cumulative performance on the Billboard Hot 100 during the quarterly period. "Points" are derived from a formula blending streaming data, download sales and radio airplay as measured by Nielsen Music for the Hot 100 charts dated Jan. 19, 2019, to April 6, 2019. Publi