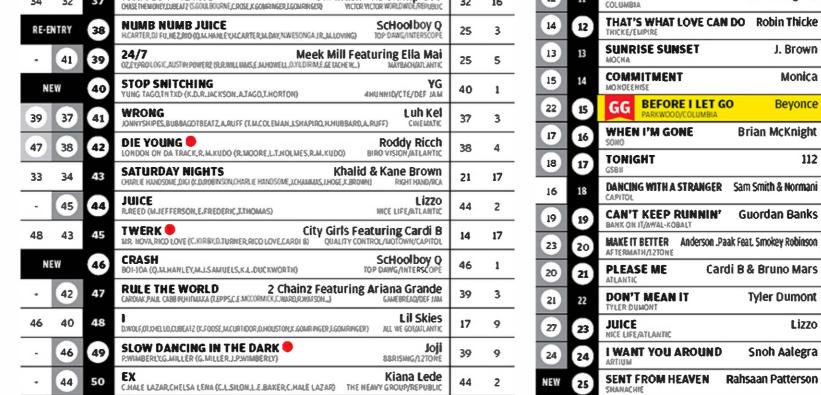

ree weeks ago and starts on Rhythmic at No. 37.

Another "Talk" crowns a Billboard chart as Khalid's single rises 2-1 on Rhythmic (see page 80). The tune is the singer-songwriter's second leader there, following previous single "Better," which topped the chart for one week in February. "Talk" gains with a 14% surge in plays in the week ending May 5. It also improves on several radio rankings and reaches new peaks on R&B/ Hip-Hop Airplay (No. 26), Mainstream Top 40 (No. 16) and the all-genre Radio Songs list (No. 14).

Queen Naija scores her second No. 1 on Adult R&B as "Karma" ascends 2-1 despite a 3% drop in plays in the week. The 23-yearold singer-songwriter first led the airplay chart with previous single "Medicine," which ruled for five weeks in December and January. -Trevor Anderson





Data for week of 05.11.2019

Go to BILLBOARD.COM/BIZ for complete chart data 83

7

25

12

2

11

8

15

10

3

9

6

12

5

1

112

Lizzo

|             | HO             | Γ LAT                  | IN SONGS™