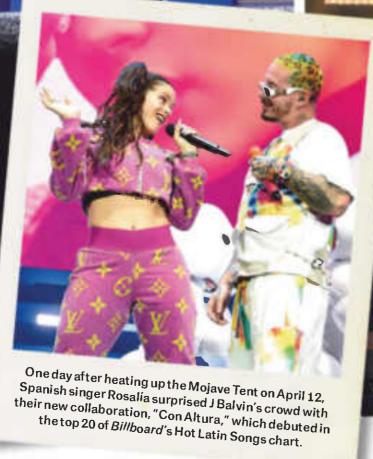

and Cardi B for giant bobbleheads during his set on April 13 that he later dubbed "Balvinchella."





**1** Despite taking the stage nearly 30 minutes late, H.E.R. left fans in awe on April 14 with lovelorn ballads like her Grammy-winning hit "Best Part." 2 Grande (center) lived out a childhood dream during her weekend-closing show, performing with \*NSYNC members Joey Fatone, Lance Bass, JC Chasez and Chris Kirkpatrick (from left). **3** The 1975 frontman Matty Healy delivered an energetic set on April 12. 4 Sophie Hawley-Weld of Sofi Tukker hopped into the crowd during the dance duo's set on April 14.5 Weezer's Rivers Cuomo caught some air on April 13, asking the crowd, "Coachella, are you ready to rock?" 6 Rico Nasty sported a loofah-like dress for her performance on April 14.



4









APRIL 20, 2019 | WWW.BILLBOARD.COM 49

### 7 DAYS on the SCENE







7 Pusha T's performance featured an iceberg and dancing abominable snowmen. 8Zedd provided mesmerizing pyrotechnics and imagery, bringing out Katy Perry for their "365" collaboration. 9 Billie Eilish took a scooter stroll at Interscope's fifth annual Coachella party hours before her festival debut on April 13. 10 Multi-instrumentalist Dennis Lloyd (left) and saxophonist Rom Shani jammed out on April 14. 11 Maggie Rogers drew an overflowing crowd to the Gobi Tent on April 13. 12 Lele Pons stopped by the YouTube Music Artist Lounge on April 13. 13 Kenny G surprised CHON's Saturday-afternoon crowd with a signature saxophone solo. 14 From left: Blackpink's Jennie, Rosé, Lisa and Jisoo on April 12. 15 Bad Bunny got cozy