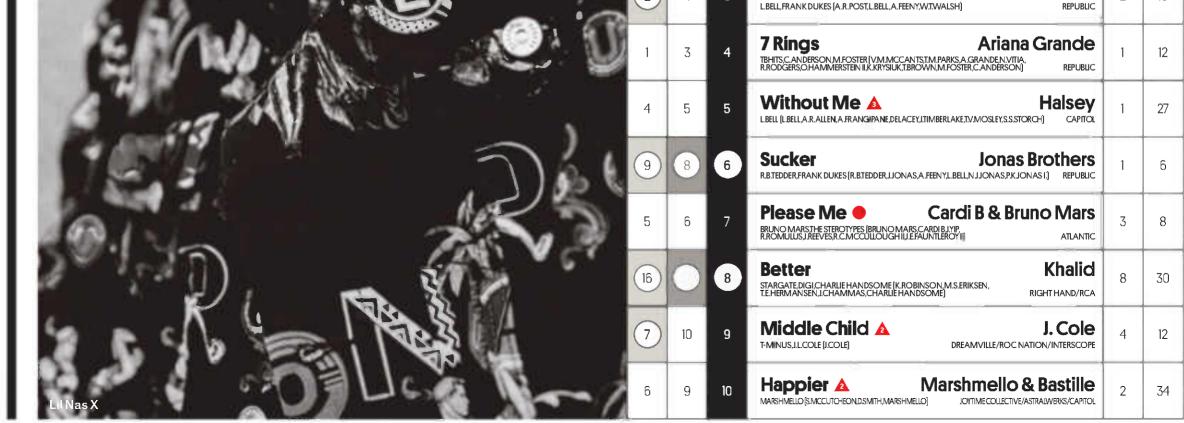

## **BUY TICKETS AT LIVENATION.COM**

the week's most popular current songs across all genres, ranked by radio airplay audience impressions songs are defined as current if they are newly-released titles, or songs receiving widespread airplay anc

# **'Old Town Road'** Shatters Weekly Streaming Record (July 28, 2018).

ILLY RAY CYRUS CAME IN LIKE A WRECKING BALL. After the country-chart veteran joined for a remix of Lil Nas X's "Old Town Road," released April 5, the song logs a second week atop the Billboard Hot 100 (dated April 20), surging by 207% to a record 143 million U.S. streams in the week ending April 11, according to Nielsen Music. The sum (combining the original and the remix) blasts past the record previously held by **Drake**'s "In My Feelings": 116.2 million

"Road" also roars to 124,000 sold (up 454%), marking the biggest weekly total since Drake's "God's Plan" debuted with 127,000 (Feb. 3, 2018). "Road" additionally jumps by 142% to 28.8 million radio audience impressions.

Since the week's streaming and sales were driven by the remix, Cyrus now appears on the Hot 100 as a featured artist on "Road." As a result, he scores his first No. 1 on the chart — nearly 27 years after his first entry. The singer-songwriter, who has notched seven top 10s on Hot Country Songs (between 1992 and 2008), bests his prior No. 4 Hot 100 peak, set by "Achy Breaky Heart" in July 1992.

Miley Cyrus actually topped the Hot 100 before her father: Her "Wrecking Ball" swung to No. 1 for three weeks beginning Sept. 28, 2013. -GARY TRUST

| weeks<br>Ago | Last<br>Week | This<br>Week | Title certification<br>producer (songwriter) impri | Artist                                                                  | Peak<br>Position | Weeks<br>On Chart |
|--------------|--------------|--------------|----------------------------------------------------|-------------------------------------------------------------------------|------------------|-------------------|
| 15           | 1            | 1            | #1 DG AG SG OldTown Road                           | LIINas X Feat. Bi'ly Ray Cyrus<br>DSS [MLHILL<br>JSJ.A.DONALD] COLUMBIA | 1                | 6                 |
| 3            | 2            | 2            | Sunflower (Spider-Man: Into The Spider-Verse)      |                                                                         | 1                | 25                |
| 2)           | 4            | 3            |                                                    | Post Malone                                                             | 2                | 16                |

#### Billboard Hot 100

Artist

21

12

1

22

16

46

IMPRINT/PROMOTION LABEL

RIVER HOUSE/COLUMBIA NASHVILLE

Maroon 5 Feat. Cardi

Luke Combs

21 Savage

222/INTERSCOPE

SLAUGHTER GANG/EPIC

You signed with Capitol Records last August after self-releasing music for two years. Why?