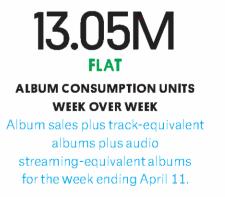

# **'Old Town Road'** Shatters Weekly Streaming Record (July 28, 2018).

ILLY RAY CYRUS CAME IN LIKE A WRECKING BALL. After the country-chart veteran joined for a remix of Lil Nas X's "Old Town Road," released April 5, the song logs a second week atop the Billboard Hot 100 (dated April 20), surging by 207% to a record 143 million U.S. streams in the week ending April 11, according to Nielsen Music. The sum (combining the original and the remix) blasts past the record previously held by **Drake**'s "In My Feelings": 116.2 million

"Road" also roars to 124,000 sold (up 454%), marking the biggest weekly total since Drake's "God's Plan" debuted with 127,000 (Feb. 3, 2018). "Road" additionally jumps by 142% to 28.8 million radio audience impressions.