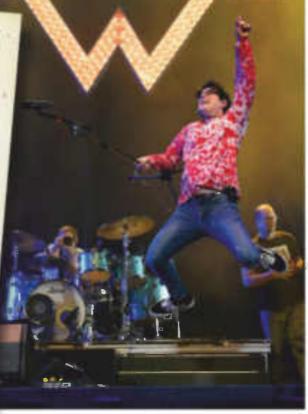

d Cardi B for giant bobbleheads during his set on April 13 that he later dubbed "Balvinchella."





**1** Despite taking the stage nearly 30 minutes late, H.E.R. left fans in awe on April 14 with lovelorn ballads like her Grammy-winning hit "Best Part." 2 Grande (center) lived out a childhood dream during her weekend-closing show, performing with \*NSYNC members Joey Fatone, Lance Bass, JC Chasez and Chris Kirkpatrick (from left). **3** The 1975 frontman Matty Healy delivered an energetic set on April 12. 4 Sophie Hawley-Weld of Sofi Tukker hopped into the crowd during the dance duo's set on April 14.5 Weezer's Rivers Cuomo caught some air on April 13, asking the crowd, "Coachella, are you ready to rock?" 6 Rico Nasty sported a loofah-like dress for her performance on April 14.



4









APRIL 20, 2019 | WWW.BILLBOARD.COM 49

### 7 DAYS on the SCENE







7 Pusha T's performance featured an iceberg and dancing abominable snowmen. 8Zedd provided mesmerizing pyrotechnics and imagery, bringing out Katy Perry for their "365" collaboration. 9 Billie Eilish took a scooter stroll at Interscope's fifth annual Coachella party hours before her festival debut on April 13. 10 Multi-instrumentalist Dennis Lloyd (left) and saxophonist Rom Shani jammed out on April 14. 11 Maggie Rogers drew an overflowing crowd to the Gobi Tent on April 13. 12 Lele Pons stopped by the YouTube Music Artist Lounge on April 13. 13 Kenny G surprised CHON's Saturday-afternoon crowd with a signature saxophone solo. 14 From left: Blackpink's Jennie, Rosé, Lisa and Jisoo on April 12. 15 Bad Bunny got cozy a