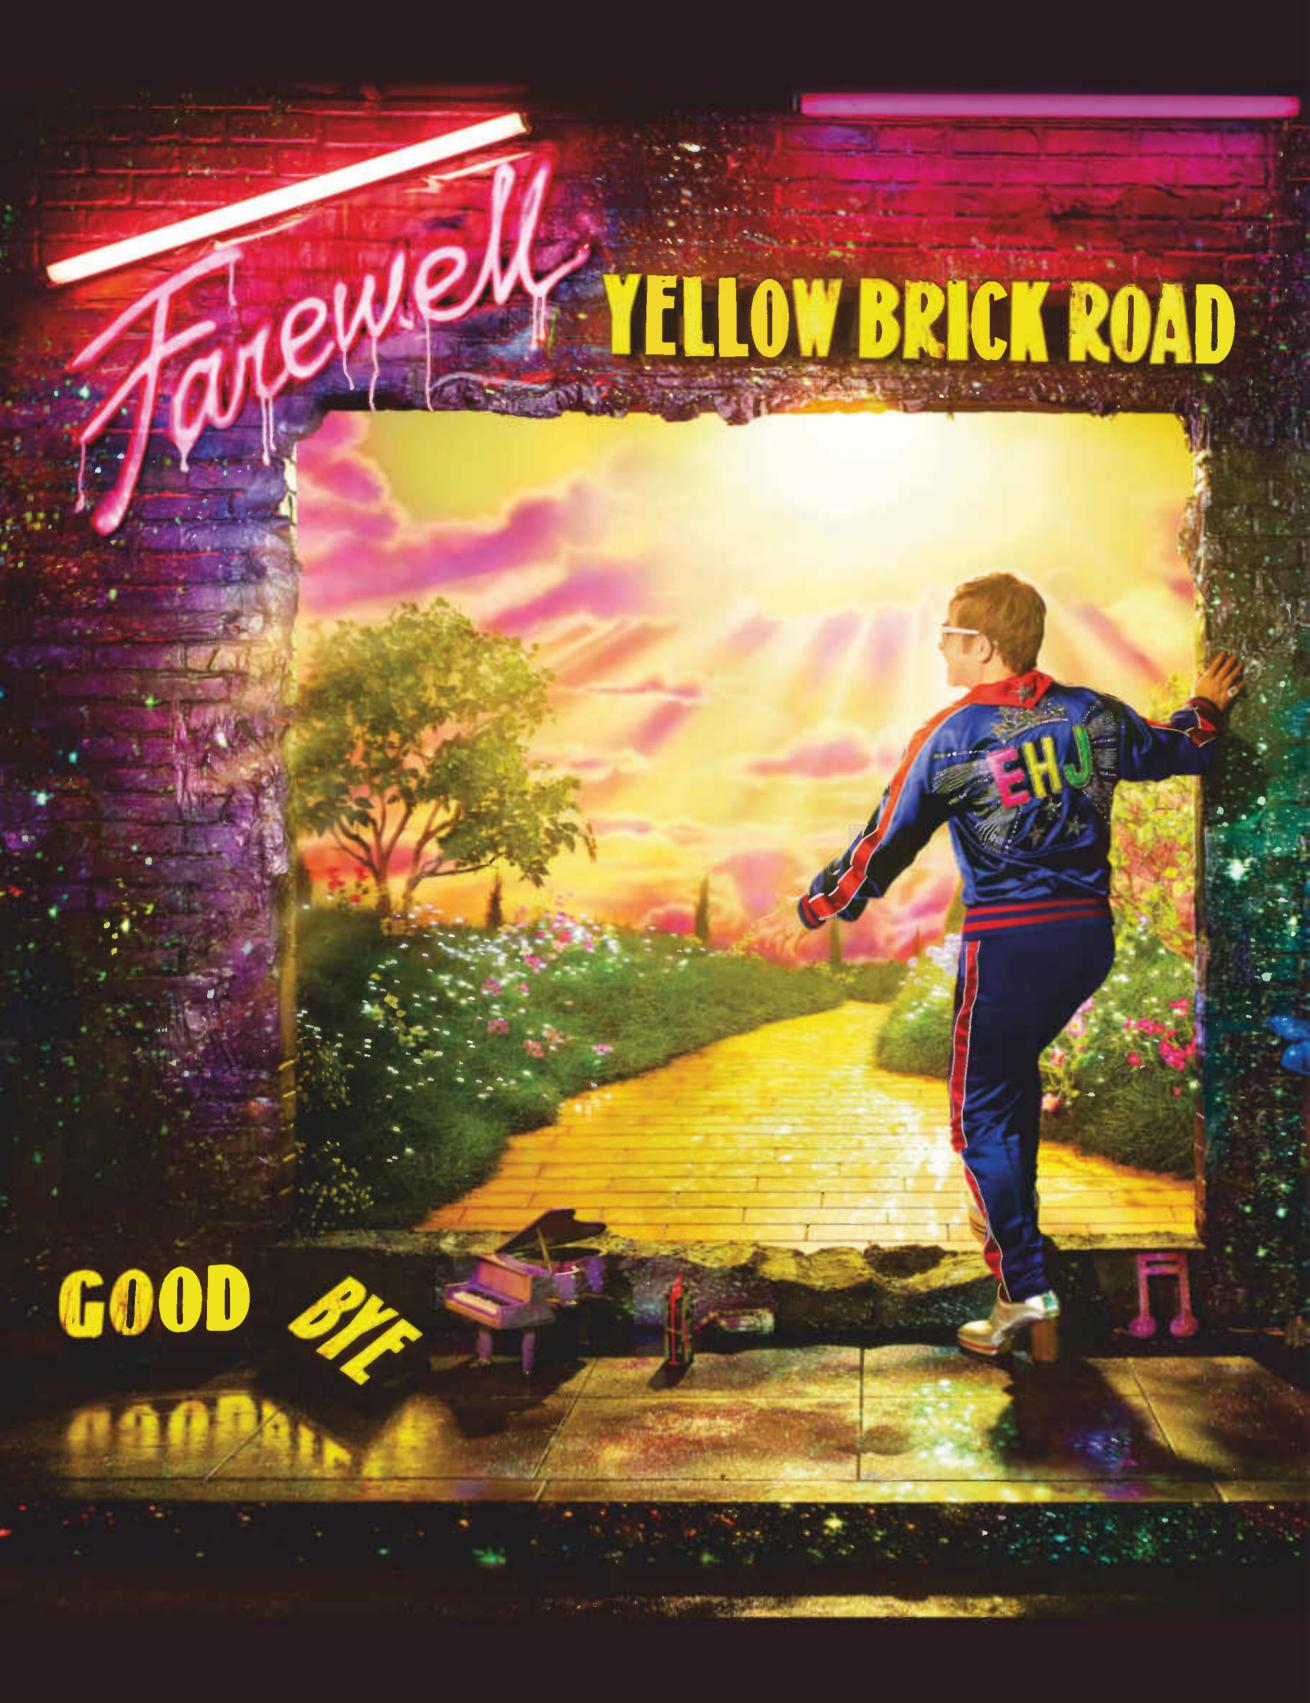

| 244,014            | 44             |  |
| 7             | BIG CONCERTS INTERNATIONAL      | \$12,129,490                         | 225,892            | 4              |  |
| 8             | FKP SCORPIO KONZERTPRODUKTIONEN | \$11,269,743                         | 222,684            | 162            |  |
| 9             | TEG                             | \$8,471,048                          | 61,061             | 7              |  |
| 10            | CÁRDENAS MARKETING NETWORK      | \$8,197,531                          | 84,805             | 9              |  |

# ELTON JOHN

## 54 CITIES 77 SOLD OUT SHOWS 1,086,537 TICKETS SOLD \$151,161,074 GROSS

## AND THE JOURNEY CONTINUES ON THE

## FAREWELL YELLOW BRICK ROAD TOUR

From your friends at

AEG PRESENTS

ROCKET



## **TOP BOXSCORES (CONT.)**

|     | <b>ARTIST(S)</b><br>Venue<br>Date(s)                                                                        | <b>GROSS</b><br>Ticket Prices                                            | TOTAL<br>ATTENDEES<br>No. of Shows | PROMOTER(S)                                    |
|-----|-------------------------------------------------------------------------------------------------------------|--------------------------------------------------------------------------|------------------------------------|------------------------------------------------|
| 13  | <b>PAUL McCARTNEY</b><br>Campo Argentino de Polo, Buenos Aires,<br>Argentina<br>March 23                    | <b>\$5,404,680</b><br>\$144.85/\$62.77                                   | <b>61,940</b><br>