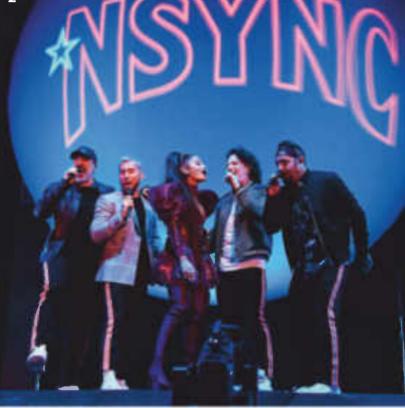

the late Nipsey Hussle with "Bitches Ain't Shit." But only **Ariana Grande**, who capped off the weekend with a hit-filled headlining set, had the power to reunite **\*NSYNC** (sans **Justin Timberlake**) for "Break Up With Your Girlfriend, I'm Bored" (which samples the boy band's *No Strings Attached* track "It Makes Me III") and "Tearin' Up My Heart." The pop star also welcomed **Nicki Minaj** for "Side to Side" and "Bang Bang," and **Diddy** and **Mase** for "Mo Money Mo Problems" — a star-powered celebration of her 2019 winning streak. Said Grande: "I've literally been rehearsing my whole motherfucking life for this." — BIANCA GRACIE

J Balvin subbed "I Like It" collaborators Bad Bunny and Cardi B for giant bobbleheads during his set on April 13 that he later dubbed "Balvinchella."





**1** Despite taking the stage nearly 30 minutes late, H.E.R. left fans in awe on April 14 with lovelorn ballads like her Grammy-winning hit "Best Part." 2 Grande (center) lived out a childhood dream during her weekend-closing show, performing with \*NSYNC members Joey Fatone, Lance Bass, JC Chasez and Chris Kirkpatrick (from left). **3** The 1975 frontman Matty Healy delivered an energetic set on April 12. 4 Sophie Hawley-Weld of Sofi Tukker hopped into the crowd during the dance duo's set on April 14.5 Weezer's Rivers Cuomo caught some air on April 13, asking the crowd, "Coachella, are you ready to rock?" 6 Rico Nasty sported a loofah-like dress for her performance on April 14.



4









APRIL 20, 2019 | WWW.BILLBOARD.COM 49

### 7 DAYS on the SCENE







7 Pusha T's performance f