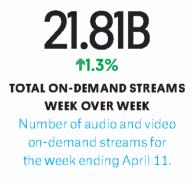

# **'Old Town Road'** Shatters Weekly Streaming Record (July 28, 2018).

ILLY RAY CYRUS CAME IN LIKE A WRECKING BALL. After the country-chart veteran joined for a remix of Lil Nas X's "Old Town Road," released April 5, the song logs a second week atop the Billboard Hot 100 (dated April 20), surging by 207% to a record 143 million U.S. streams in the week ending April 11, according to Nielsen Music. The sum (combining the original and the remix) blasts past the record previously held by **Drake**'s "In My Feelings": 116.2 million