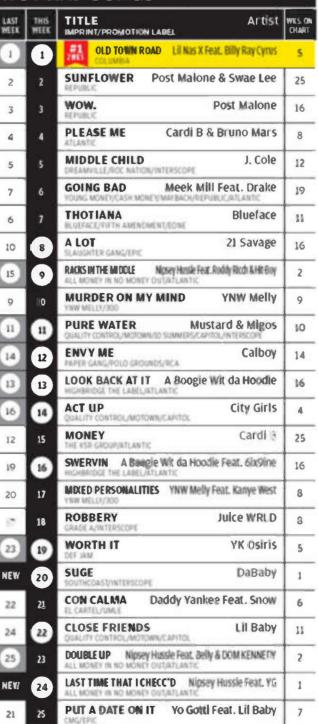

## **BUY TICKETS AT LIVENATION.COM**

the week's most popular current songs across all genres, ranked by radio airplay audience impressions songs are defined as current if they are newly-released titles, or songs receiving widespread airplay anc

# **'Old Town Road'** Shatters Weekly Streaming Record (July 28, 2018).

ILLY RAY CYRUS CAME IN LIKE A WRECKING BALL. After the country-chart veteran joined for a remix of Lil Nas X's "Old Town Road," released April 5, the song logs a second week atop the Billboard Hot 100 (dated April 20), surging by 207% to a record 143 million U.S. streams in the week ending April 11, according to Nielsen Music. The sum (combining the original and the remix) blasts past the record previously held by **Drake**'s "In My Feelings": 116.2 million

"Road" also roars to 124,000 sold (up 454%), marking the biggest weekly total since Drake's "God's Plan" debuted with 127,000 (Feb. 3, 2018). "Road" additionally jumps by 142% to 28.8 million radio audience impressions.

Since the week's streaming and sales were driven by the remix, Cyrus now appears on the Hot 100 as a featured artist on "Road." As a result, he scores his first No. 1 on the chart — nearly 27 years after his first entry. The singer-songwriter, who has notched seven top 10s on Hot Country Songs (between 1992 and 2008), bests his prior No. 4 Hot 100 peak, set by "Achy Breaky Heart" in July 1992.

Miley Cyrus actually topped the Hot 100 before her father: Her "Wrecking Ball" swung to No. 1 for three weeks beginning Sept. 28, 2013. -GARY TRUST

| weeks<br>Ago | Last<br>Week | This<br>Week | Title certification<br>producer (songwriter) impri | Artist                                                                  | Peak<br>Position | Weeks<br>On Chart |
|--------------|--------------|--------------|----------------------------------------------------|-------------------------------------------------------------------------|------------------|-------------------|
| 15           | 1            | 1            | #1 DG AG SG OldTown Road                           | LIINas X Feat. Bi'ly Ray Cyrus<br>DSS [MLHILL<br>JSJ.A.DONALD] COLUMBIA | 1                | 6                 |
| 3            | 2            | 2            | Sunflower (Spider-Man: Into The Spider-Verse)      |                                                                         | 1                | 25                |
| 2)           | 4            | 3            |                                                    | Post Malone                                                             | 2                | 16                |