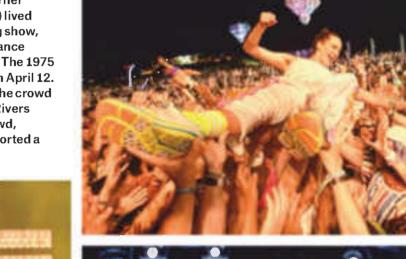

Bunny and Cardi B for giant bobbleheads during his set on April 13 that he later dubbed "Balvinchella."





**1** Despite taking the stage nearly 30 minutes late, H.E.R. left fans in awe on April 14 with lovelorn ballads like her Grammy-winning hit "Best Part." 2 Grande (center) lived out a childhood dream during her weekend-closing show, performing with \*NSYNC members Joey Fatone, Lance Bass, JC Chasez and Chris Kirkpatrick (from left). **3** The 1975 frontman Matty Healy delivered an energetic set on April 12. 4 Sophie Hawley-Weld of Sofi Tukker hopped into the crowd during the dance duo's set on April 14.5 Weezer's Rivers Cuomo caught some air on April 13, asking the crowd, "Coachella, are you ready to rock?" 6 Rico Nasty sported a loofah-like dress for her performance on April 14.



4









APRIL 20, 2019 | WWW.BILLBOARD.COM 49

### 7 DAYS on the SCENE







7 Pusha T's performance featured an iceberg and dancing abominable snowmen. 8Zedd provided mesmerizing pyrotechnics and imagery, bringing out Katy Perry for their "365" collaboration. 9 Billie Eilish took a scooter stroll at Interscope's fifth annual Coachella party hours before her festival debut on April 13. 10 Multi-instrumentalist Dennis Lloyd (left) and saxophonist Rom Shani jammed out on April 14. 11 Maggie Rogers drew an overflowing crowd to the Gobi Tent on April 13. 12 Lele Pons stopped by the YouTube Music Artist Lounge on April 13. 13 Kenny G surprised CHON's Saturday-afternoon crowd with a signature saxophone solo. 14 From left: Blackpink's Jennie, Rosé, Lisa and Jisoo on April 12. 15 Bad Bunny g