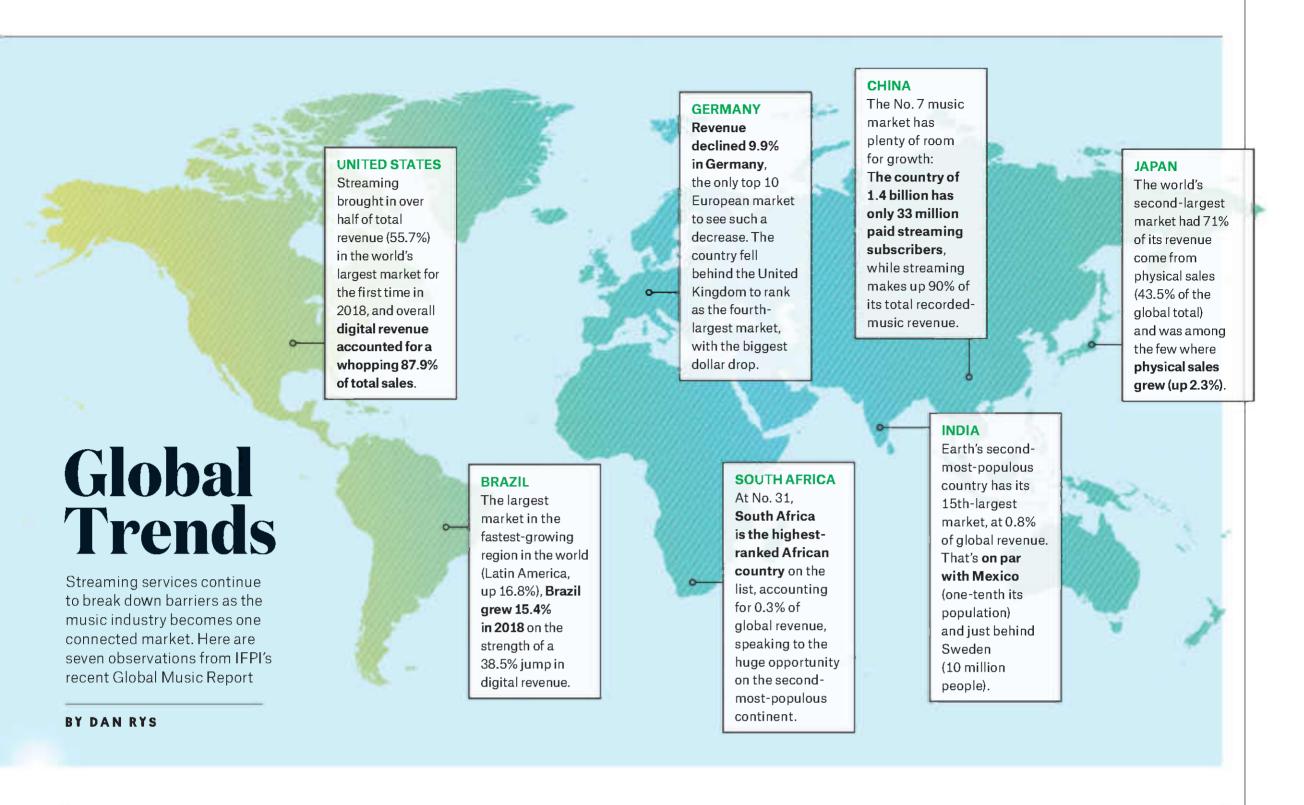

and Drake — the RMLC is arguing that GMR has "created an untenable and illegal situation wherein RMLC's members are forced to either pay overly priced licensee fees to GMR or face copyright infringement claims," which would put huge financial strain on stations.

After SESAC unsuccessfully sued the RMLC, the PRO agreed to a voluntary compulsory license and a 20-year period where arbitration would decide a rate when negotiations couldn't. (SESAC and GMR, unlike ASCAP and BMI, are not regulated by consent decrees.) If the RMLC wins, GMR could find itself in a similar situation.

If Azoff's PRO wins, however, the court could rule that the RMLC may not collude with its members to drive down prices, potentially forcing the organization to change the way it operates, or even possibly break up.



### OP-ED

### **HOW 'WHALES' DOMINATE STREAMING**

Most music streaming services cost around \$10 a month for millions of songs but about one-fifth of subscribers determine the vast majority of payouts

"Heavy streamers

determine what

labels and rights

holders get paid."

### BY THOMAS HESSE

asinos spend lavishly to attract "whales," highstakes gamblers whom they lure in with limousine rides, complimentary hotel suites and other VIP perks. Why? Because these consumers - who can individually bet between \$1 million and \$20 million over the course of a weekend, according to industry estimates — often have more impact on the bottom line than a floor full of slot machine-playing guppies.

On the surface, that seems like an odd metaphor for the streaming music business, because all subs