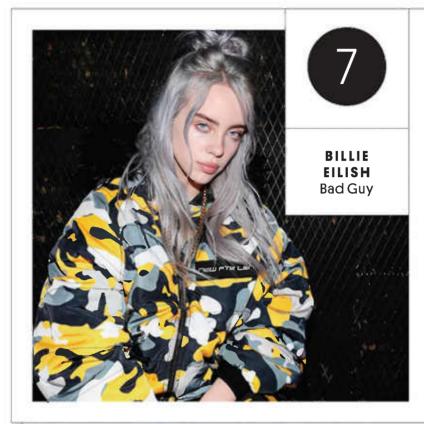

As **Eilish** celebrates her first No. 1 album on the Billboard 200 with the arrival of When We All Fall Asleep, Where Do We Go? (see page 60), the alt-pop singersongwriter tallies her first Hot 100 top 10: "Bad Guy" bows at No. 7, powered by 34.7 million U.S. streams, according to Nielsen Music. Eilish also breaks the record for the most simultaneously charted Hot 100 titles among women: 14. **Cardi B** posted 13 on the survey dated April 21, 2018, when her debut LP, Invasion of Privacy, launched atop the Billboard 200. -XANDER ZELLNER