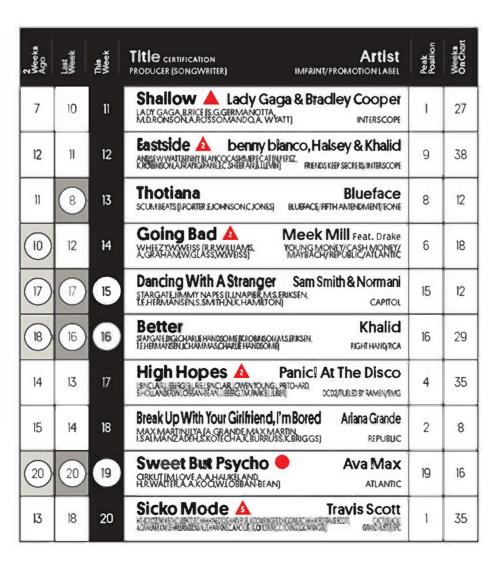

# 'Road' Trip: Lil Nas X Gallops To No. 1

ISING ATLANTA RAPPER LIL NAS X BLASTS FROM No. 15 to No. 1 on the Billboard Hot 100 (dated April 13) with his debut hit, "Old Town Road."

The country-themed, genre-bending viral smash (see page 18), originally boosted by TikTok videos, among other memes, roars to No. 1 on the Streaming Songs chart, up 60% to 46.6 million U.S. streams, according to Nielsen Music. The track also wins the Hot 100's top Streaming Gainer award for a third consecutive week.

"Road" rises 11-3 on Digital Song Sales, surging by 83% to 22,000 downloads sold, as it claims top Sales Gainer honors for the second time in three weeks. The song additionally bounds by 190% to 11.9 million all-format audience impressions. It jumps 36-23 on the Rhythmic airplay chart and 38-30 on Mainstream Top 40 and, largely through syndicated morning play, enters Country Airplay at No. 53.

Notably, "Road" samples **Nine Inch Nails**' 2008 track "34 Ghost IV." The band's **Trent Reznor** and **Atticus Ross** have co-writing/producing credits on "Road," marking their first appearance atop the Hot 100 in any capacity.

Meanwhile, "Road," which also becomes **Lil Nas X**'s first No. 1 on Hot R&B/Hip-Hop Songs and Hot Rap Songs, should benefit on the April 20 charts thanks to its new remix (released April 5) featuring country yet **Billy Ray Cyrus**.

—GARY TRUST

|                   |              | Aprii        | 5) featuring country vet Billy Ray Cyrus. —                                                                                                                           | SARYT            | RUST              |
|-------------------|--------------|--------------|-----------------------------------------------------------------------------------------------------------------------------------------------------------------------|------------------|-------------------|
| 2<br>Weeks<br>Ago | Last<br>Week | This<br>Week | Title CERTIFICATION Artist PRODUCER (SONGWRITER) IMPRINT/PROMOTION LABEL                                                                                              | Peak<br>Position | Weeks<br>On Chart |
| 32                | 15           | 0            | #1 DG SG Old Town Road Lil Nas X YOUNGKIQMIREZNORA.MROSS [MLHIL,MIREZNORA.MROSS] COLUMBIA                                                                             | 1                | 5                 |
| 3                 | 3            | 2            | Sunflower (Spider-Wan: Into The Spider-Verse) A Post Malone & Swae Lee LBELL, CLANG (A.R.POST, LBELL, W.T.WALSH, K.M.I.SHAMAN BROWN, C.LANG) REPUBLIC                 | 1                | 24                |
| 1                 | 1            | 3            | 7 Rings Ariana Grande TBHITS,C. ANDERSON,MFOSTER (V.M.M.CCANTS,T.M.PARKS,A.,GRANDE,N.VITIA, R.RODGERS,O.HAMMERSTEINII,K.KRYSIUK,T.BROWN,M.FOSTER,C.ANDERSON) REPUBLIC | 1                | 11                |
| 4                 | 2            | 4            | Wow. A LBELL, FRANK DUKES (A.R. POST, LBELL, A. FEENY, W.T. WALSH)  Post Malone REPUBLIC                                                                              | 2                | 15                |
| 2                 | 4            | 5            | Without Me 🛕 Halsey LBELL (LBELL, A.R. ALLEN, A.FRANGIPANE, DELACEY). TIMBERLAKE, TV. MOSLEY, S.S. STORCH) CAPITOL                                                    | 1                | 26                |
| 5                 | 5            | 6            | Please Me Cardi B & Bruno Mars BRUNO MARS, THE STEROTYPES (BRUNO MARS, CARDI B.) YIP, R. ROMULUS, J. REEVES, R. C. MCCULLOUGH IIJ. E. FAUNT LEROY II) ATLANTIC        | 3                | 7                 |
| HOT S<br>DEE      | SHOT<br>BUT  | 7            | Bad Guy  FB.O'CONNELL (B.E.O'CONNELL, FB.O'CONNELL)  Billie Eilish  DARKROOM/INTERSCOPE                                                                               | 7                | 1                 |
| 8                 | 9            | 8            | Sucker Jonas Brothers RBTEDDER,FRANK DUKES (RBTEDDER, JONAS, A. FEENY, LBELLN JJONAS, KJONAS II) REFUBLIC                                                             | 1                | 5                 |
| 6                 | 6            | 9            | Happier  Marshmello & Bastille MARSHMELLO [SMCCUTCHEON, D.SMITH, MARSHMELLO] JOYTIME COLLECTIVE/ASTRALWERKS/CAPITOL                                                   | 2                | 33                |
| 9                 | 7            | 10           | Middle Child  T-MINUS, I.COLE [I.COLE]  J. Cole DREAMVILLE/ROC NATION/INTERSCOPE                                                                                      | 4                | 11                |