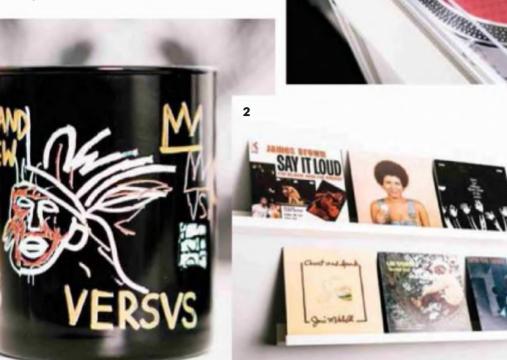

### move. But you won in district court,

1

**1** A candle with an image by Jean-Michel Basquiat, whom "I find so inspirational," says Walton. "He was a true revolutionary, bridging the gap between street art and so-called high art." 2 Walton calls these "defining records for me. They are self-contained artists who helped raise my consciousness." 3 A BMG vinyl slipmat. 4 The Muppets "loomed large in the lives of my children, so I kept Animal and Gonzo as a reminder to keep learning and have fun."