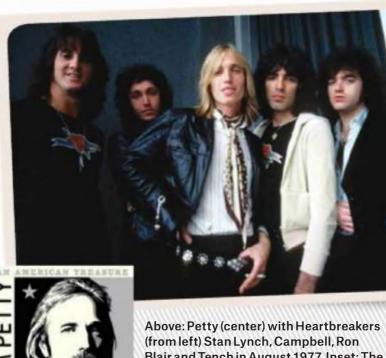

g that moves me. 🔍

dental technician turned designer focusing on custom-made grills, is a hot commodity for artists visiting Paris. One of Cohen's original gold-anddiamond grills can be spotted in The Carters' "Apeshit" video, while Minaj, Pharrell Williams and Rihanna have also worn her pieces.

#### WHERE TO PARTY: LE COMPTOIR GÉNÉRAL

Paris native and Roc Nation signee Young Paris, who will soon shoot the video for his track "Fashion Week Paris" with Trinidad James in the city, frequents Le Comptoir Général, an under-the-radar bar in the laidback Canal Saint-Martin neighborhood. "It's an off-the-grid nightclub that invites a high-end crowd," he says. Entertainers like Bey and Zoë Kravitz have partied there, but "it's cool because still no one really knows about it." -ADRIENNE GAFFNEY



Blair and Tench in August 1977. Inset: The American Treasure album cover.

# Unboxing

When **Tom Petty**'s inner circle began to think about how to properly honor him in the months following his death in October 2017, they went straight to the archives. "It was not an easy process for any of us," says his widow, Dana Petty, one of the architects behind the box set An American Treasure, a 60-track collection out Sept. 28 via Reprise. "It was very emotional, and, especially at first, hearing the songs was brutal. But music is healing; it got easier. It felt like Tommy would be so proud of this."

36 BILLBOARD | SEPTEMBER 15, 2018



### **PRO TIPS**

## **MUSIC AS A MAIN DISH**

Antoni Porowski is known as the food and wine expert on Netflix's Queer Eye, but he's also something of a music