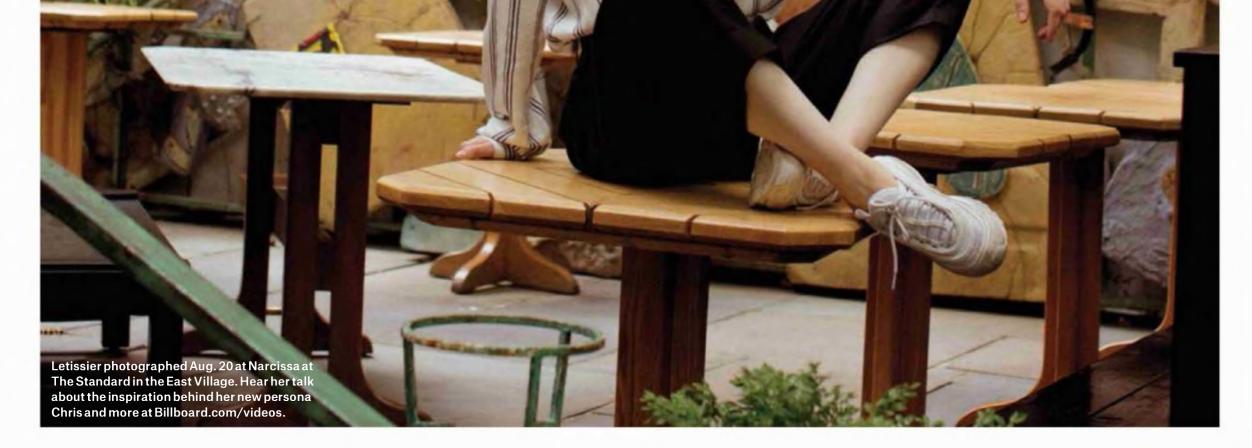

### **STRIKING APOSE**

Christine & The Queens' Héloïse Letissier has put a queer, gender-bending spin on pop. With her new album, she's taking it one controversial step further

### BY NOLAN FEENEY PHOTOGRAPHED BY LIA CLAY

THE PULSE OF MUSIC RIGHT NOW

### the beat

IN THE MUSIC VIDEO FOR HER MELANCHOLY synth-pop track "5 Dollars," French artist **Christine & The Queens** — the stage name of **Héloïse Letissier** — acts out a curious morning routine: After hopping out of the shower, she opens a closet full of S&M gear and puts on a harness to wear. Then she covers it with a suit and tie, grabs a briefcase and walks out the door. She never reveals where she's going or why she's dressed that way, which makes the video's exploration of gender and bedroom politics all the more provocative.