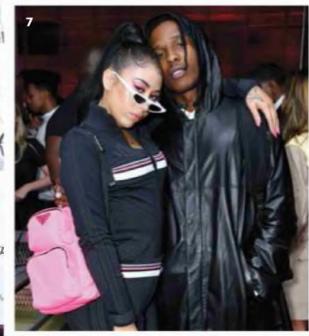

24 BILLBOARD | SEPTEMBER 15, 2018

1

1 Lil' Kim closed the VFILES show at the Barclays Center in Brooklyn on Sept. 5. **2** Migos member Offset made his modeling debut at the Jeremy Scott show at Gallery I at Spring Studios on Sept. 6. 3 Priyanka Chopra (left) and Nick Jonas attended the Ralph Lauren show at Bethesda Terrace on Sept. 7. 4 Migos' Quavo was spotted at the Jeremy Scott afterparty on Sept. 6.5 Bebe Rexha (right) and model Sita Abellan sat in the front row at Jeremy Scott. 6 Nicki Minaj on Sept. 6 at Daily Front Row's Fashion Media Awards, where she presented Winnie Harlow the breakthrough model of the year honor. **7** Kali Uchis (left) and A\$AP Rocky at the Prada Linea Rossa event at Prada Broadway on Sept. 8. 8 Designer Christian Cowan (left) and Kim Petras at the Christian Cowan x Bumble and Bumble afterparty on Sept. 8. 9 Aguilera (center) performed with (from left) Hungry, Miss Fame, Shea Couleé, an unidentified backup dancer, Jiggly Caliente, Sasha Velour and Farrah Moan at the Opening Ceremony show on Sept. 9. **10** From left: *Vogue* editor-in-chief Anna Wintour, actor Henry Golding and Cardi B in the front row at Tom Ford on Sept. 5. **11** Paris Jackson brought her dog, Koa, to the *Daily Front Row* ceremony.