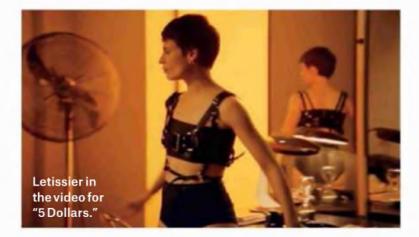

### the beat

IN THE MUSIC VIDEO FOR HER MELANCHOLY synth-pop track "5 Dollars," French artist **Christine & The Queens** — the stage name of **Héloïse Letissier** — acts out a curious morning routine: After hopping out of the shower, she opens a closet full of S&M gear and puts on a harness to wear. Then she covers it with a suit and tie, grabs a briefcase and walks out the door. She never reveals where she's going or why she's dressed that way, which makes the video's exploration of gender and bedroom politics all the more provocative.