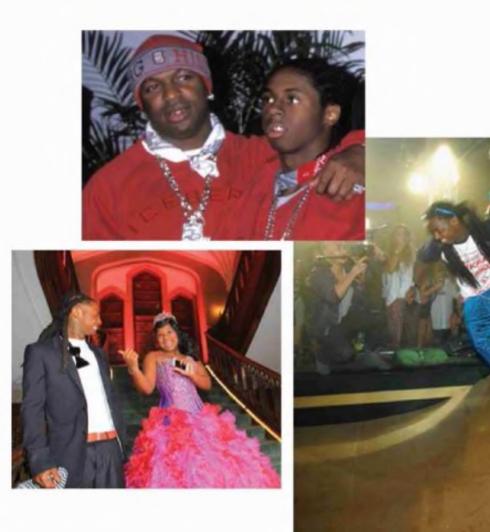

#### **ON THE COVER**

Lil Wayne photographed by Ramona Rosales on Aug. 22 at Camp Magic City in Miami. Hear what Lil Wayne has to say about his upcoming music project at Billboard.com/videos.

6 BILLBOARD | SEPTEMBER 15, 2018