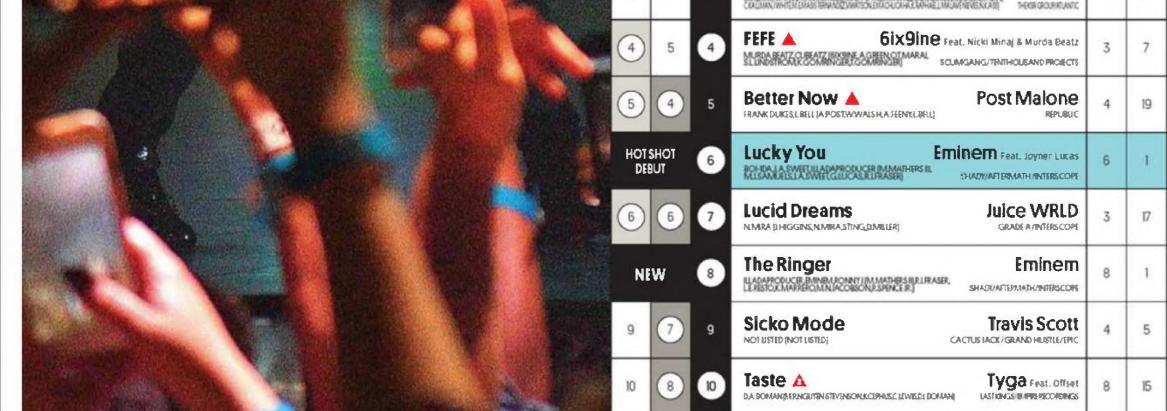

**JOYNER LUCAS** Lucky You

As Kamikaze blasts in atop the Billboard 200, **Eminem** debuts two songs in the Hot 100 top 10, upping his total to 19 top 10s. Among rappers, only **Drake** (31), Jay-Z (21) and Lil **Wayne** (20) have more.