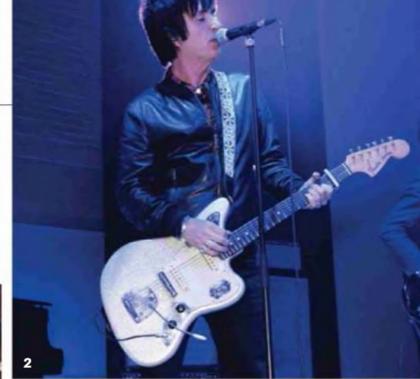

24 BILLBOARD | SEPTEMBER 15, 2018

1

1 Lil' Kim closed the VFILES show at the Barclays Center in Brooklyn on Sept. 5. **2** Migos member Offset made his modeling debut at the Jeremy Scott show at Gallery I at Spring Studios on Sept. 6. 3 Priyanka Chopra (left) and Nick Jonas attended the Ralph Lauren show at Bethesda Terrace on Sept. 7. 4 Migos' Quavo was spotted at the Jeremy Scott afterparty on Sept. 6.5 Bebe Rexha (right) and model Sita Abellan sat in the front row at Jeremy Scott. 6 Nicki Minaj on Sept. 6 at Daily Front Row's Fashion Media Awards, where she presented Winnie Harlow the breakthrough model of the year honor. **7** Kali Uchis (left) and A\$AP Rocky at the Prada Linea Rossa event at Prada Broadway on Sept. 8. 8 Designer Christian Cowan (left) and Kim Petras at the Christian Cowan x Bumble and Bumble afterparty on Sept. 8. 9 Aguilera (center) performed with (from left) Hungry, Miss Fame, Shea Couleé, an unidentified backup dancer, Jiggly Caliente, Sasha Velour and Farrah Moan at the Opening Ceremony show on Sept. 9. **10** From left: *Vogue* editor-in-chief Anna Wintour, actor Henry Golding and Cardi B in the front row at Tom Ford on Sept. 5. **11** Paris Jackson brought her dog, Koa, to the *Daily Front Row* ceremony.

### *GQ* Men Of The Year Awards

LONDON, SEPT. 5

1 Rita Ora attended GQ's 21st annual Men of the Year Awards. 2 Smiths co-founder and solo artist Johnny Marr received a lifetime achievement award and performed during the ceremony. **3** Kylie Minogue posed on the red carpet. 4 Years and Years singer Olly Alexander held aloft his band's statuette for live act of the year. 5 Zendaya on the red carpet.