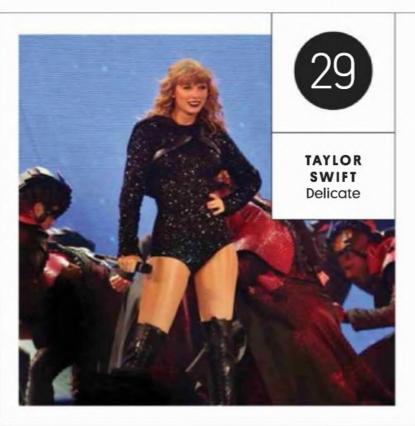

"Delicate," the fourth single from Taylor Swift's 2017 album, Reputation, becomes the set's first No. 1 on the Adult Contemporary airplay chart, where the song ascends 4-1. The track, at No. 29 on the Hot 100 after reaching No. 12 in July, is Swift's seventh total AC No. 1 and first since "Style," from prior LP 1989, in July 2015. Swift's seven AC chart-toppers are the most among all artists since she first reigned with "Love Story" on the chart dated June 6, 2009; Adele ranks second with five No. 1s in the span, followed by **P!nk** with four. -G.T.