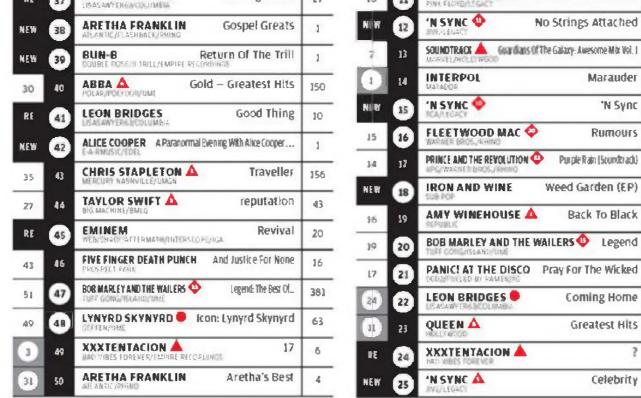

"Delicate," the fourth single from Taylor Swift's 2017 album, Reputation, becomes the set's first No. 1 on the Adult Contemporary airplay chart, where the song ascends 4-1. The track, at No. 29 on the Hot 100 after reaching No. 12 in July, is Swift's seventh total AC No. 1 and first since "Style," from prior LP 1989, in July 2015. Swift's seven AC chart-toppers are the most among all artists since she first reigned with "Love Story" on the chart dated June 6, 2009; Adele ranks second with five No. 1s in the span, followed by **P!nk** with four. -G.T.

75

83

68

97

65

82

78

The band notches its first top 10 on the Radio Songs chart, where the title-track second single from its former Billboard 200 No. 1 LP rises 11-8 (65 million in audience, up 11 percent).