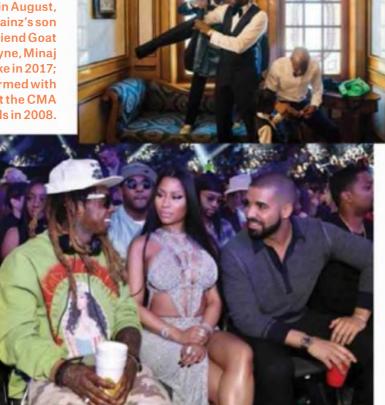

#### **ON THE COVER**

Lil Wayne photographed by Ramona Rosales on Aug. 22 at Camp Magic City in Miami. Hear what Lil Wayne has to say about his upcoming music project at Billboard.com/videos.

6 BILLBOARD | SEPTEMBER 15, 2018