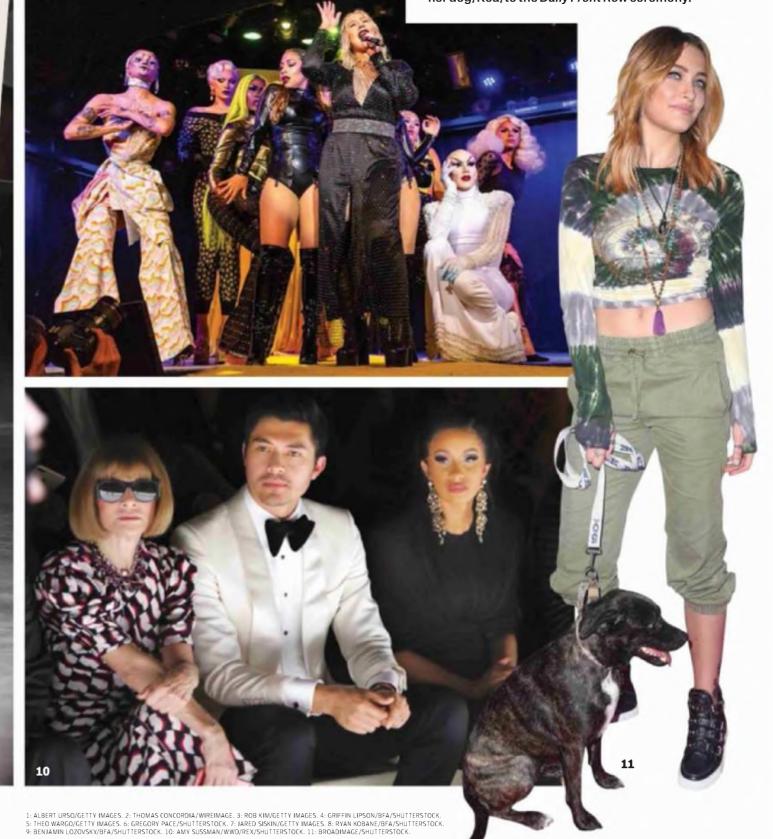

24 BILLBOARD | SEPTEMBER 15, 2018

1

1 Lil' Kim closed the VFILES show at the Barclays Center in Brooklyn on Sept. 5. **2** Migos member Offset made his modeling debut at the Jeremy Scott show at Gallery I at Spring Studios on Sept. 6. 3 Priyanka Chopra (left) and Nick Jonas attended the Ralph Lauren show at Bethesda Terrace on Sept. 7. 4 Migos' Quavo was spotted at the Jeremy Scott afterparty on Sept. 6.5 Bebe Rexha (right) and model Sita Abellan sat in the front row at Jeremy Scott. 6 Nicki Minaj on Sept. 6 at Daily Front Row's Fashion Media Awards, where she presented Winnie Harlow the breakthrough model of the year honor. **7** Kali Uchis (left) and A\$AP Rocky at the Prada Linea Rossa event at Prada Broadway on Sept. 8. 8 Designer Christian Cowan (left) and Kim Petras at the Christian Cowan x Bumble and Bumble afterparty on Sept. 8. 9 Aguilera (center) performed with (from left) Hungry, Miss Fame, Shea Couleé, an unidentified backup dancer, Jiggly Caliente, Sasha Velour and Farrah Moan at the Opening Ceremony show on Sept. 9. **10** From left: *Vogue* editor-in-chief Anna Wintour, actor Henry Golding and Cardi B in the front row at Tom Ford on Sept. 5. **11** Paris Jackson brought her dog, Koa, to the *Daily Front Row* ceremony.