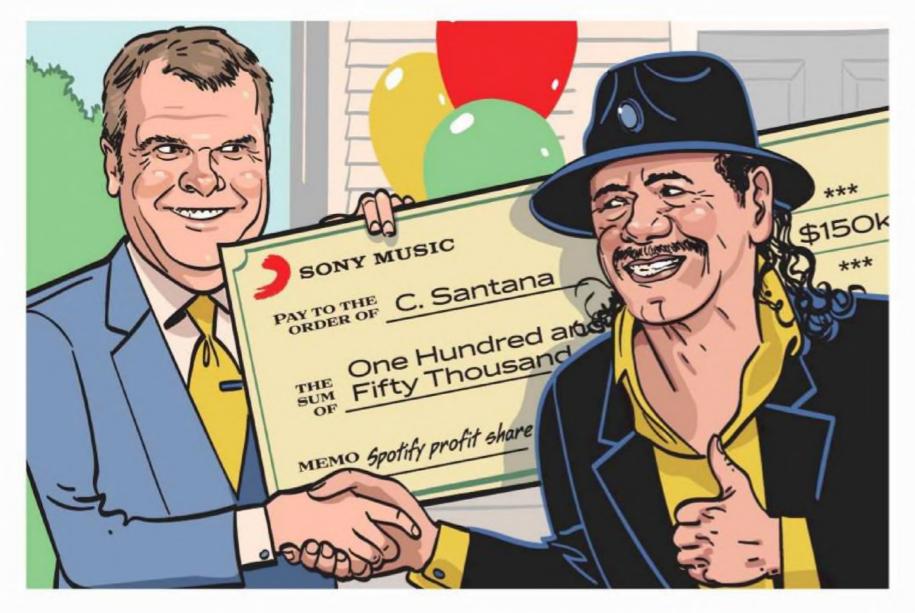

### **BY STEVE KNOPPER**

T THE END OF AUGUST, classic-rock band **Santana** received a rare and unexpected gift from Sony Music, the group's longtime label: a \$150,000 check.

"It's welcome money, that's for sure – now I'll have to figure out how to allocate that," says **Tim Jorstad**, the band's accountant, who has spent the past few weeks sorting out similar payments to his other clients like The **Doobie Brothers** and **Journey**. Santana's check was peanuts compared with what **Peter Paterno**, attorney for \$750M Metallica, Dr. Dre, Pharrell Williams and Sony's earnings from Spotify others, says some of stock sales to date his clients have found in their mailboxes. One of his artists received "a shocking amount of money" in early September – almost seven figures — "and it's not anybody you would go, 'Oh, my God, I get it.' It wasn't **Barbra Streisand** or something like that," says Paterno, joking that luckily, the artist "hasn't been able to spend it on hookers and blow yet."

Paterno recently informed another of his Sony clients by email of a check for \$350,000, which the artist proclaimed "awesome news," while he says a third client plans to spend hers on "making recordings, because she's always broke."

The checks are part of the money that Sony and Warner Music Group promised they would share with their artists as they sold their stock in Spotify following its public listing in April, even though they didn't have to. WMG sold its entire stake, earning \$500 million, of which it will pay out \$128 million to artists, according to executive vp/general counsel Paul Robinson. Sony recently sent letters to its roster of artists past and present declaring that it cashed in roughly \$750 million, or half of its stock. To determine how much to disperse, Sony devised a formula based on each artist's percentage of the label's revenue over the past 10 years, taking into account CD sales and downloads in addition to streams.

Then, the label used an artist's contractual royalty rate to calculate the final payment. So, for example, a Sony artist who accounted for 0.5 percent of overall revenue and 0.33 percent of the label's Spotify revenue and had a 16 percent royalty rate received a check for \$498,000.