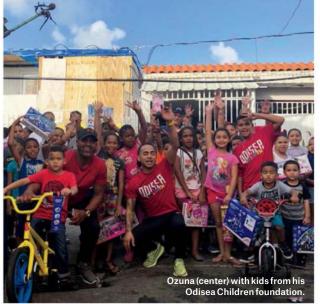

ESY OF ODISEA CHILDREN. CARDI B: KEVIN WINTER/GETTY IMAGES.

with 'Despacito.' They took [Latin] urban music to the American Grammys."

His attention shifts to his phone — he's somehow able to engage in thoughtful discussion while perma-scrolling through Instagram. His thumb stops on a video posted by New York's WSKQ (La Mega 97.9), the No. 1 Latino station in the nation: it's Camila Cabello, center stage on Grammy night. "I'm a proud, Cuban-Mexican immigrant," said Cabello, "born in Eastern Havana, standing in front of you on the Grammy stage in New York City. And all I know is, just like dreams, [immigrant] kids can't be forgotten and are worth fighting for."

Ozuna nods his head, saying, "Good... good..." Though he's still most comfortable speaking in Spanish, this he says in English.





I was born in a cycle of poverty Everything was happy Adapting was a skill Grandma raised me, Daddy died Mommy was always there for me I swear I lacked for nothing...

But on the refrain, he sings with an ache:

If tomorrow I do not wake up And Dad sends God to look for me I would first like to say goodbye But what will happen to me? Who will take care of my family? In this world of betrayal It's been an odyssey.

Ozuna was 3 when his father was fatally shot. He has no real memory of the man who traveled the world as a backup dancer for Spanish rap and reggaetón pioneer Vico C. "He had to go to another place," says Ozuna, "but I know that he would have given everything for somebody to elevate the family name. That somebody happens to be me." His mother was and remains a constant presen