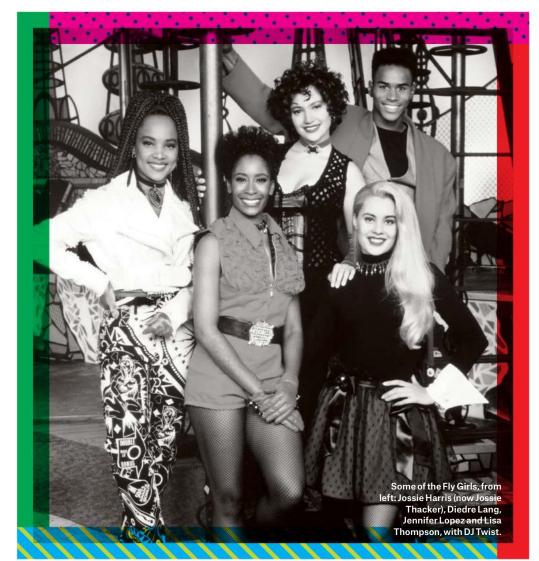

eight and her romantic relationship with **Arsenio Hall**. Perez says she begged off choreographing the



Abdul

the work to her assistant. "It was kind of cruel," she says. "I respected Paula so

sketch, which

featured a few

Fly Girls, handing

much. Keenen was like, 'Get over it. It's comedy. It's not personal.' But I was like, 'If that was me, I'd die.' "

The irony, of course, was that the transition Abdul had made — from dancer to pop star — was exactly the one the Fly Girls were attempting. As Gold recalls, during a break from their meeting with Ayeroff, some of the Girls went to the bathroom.

"The girls go into the bathroom and start talking shit about Paula Abdul," says Gold. As karma would have it, at that very moment, in one of the other bathroom stalls, was none other than



Paula Abdul. "Out of the stall comes Paula, who walks into Jeff Ayeroff's office and says, 'They go or I go.' Virgin dropped them."

Though Gold swears by it and Keenen somewhat confirms it, neither Fly Girl members **Lisa Marie Todd** nor **Cari French** has any memory of the incident. Nor does Ayeroff or Virgin A&R **Gemma Corfield**. But like most myths, there might be at least a grain of truth in it.

"I'm sure if Paula heard

about us signing another girl group she would've been pissed," says Corfield. "Certainly, when we signed **Janet Jackson**, we had to give Paula her own label."

To Ayeroff, the idea of Abdul freaking out about the Fly Girls being on the label is completely plausible. "That makes total sense. The fact she was in the bathroom while they were talking smack, that'