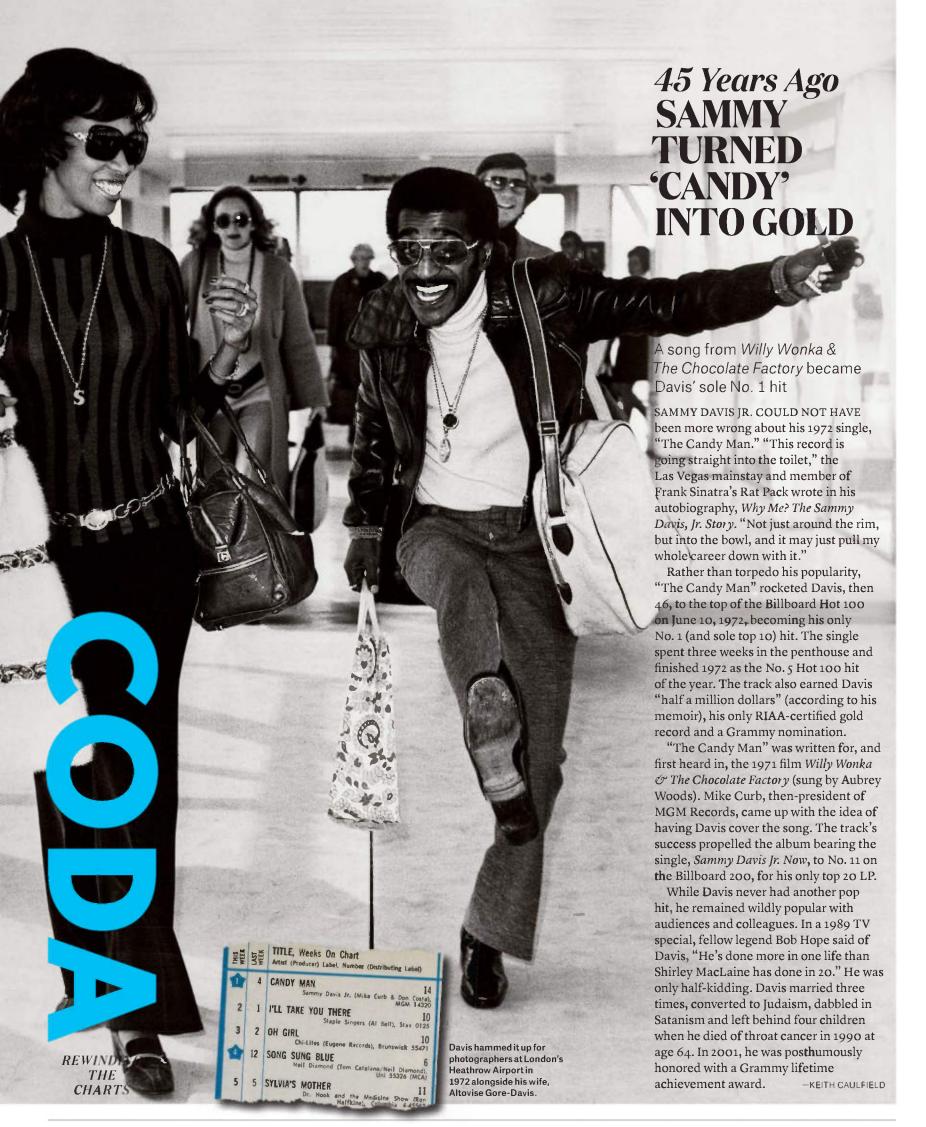

llowing its 20-month renovation. The May 4 show drew 11,435 fans and earned \$3.1 million It marked Streisand's first performance at a Long Island venue in over 50 years

At No. 3 is the May 6 tour finale at Barclays Center in Brooklyn, Streisand's hometown. With 14,464 fans in attendance and a \$3.7 million take, it was her third show at the venue on the tour. She played two nights there last August during the trek's opening stretch. Overall boxoffice counts at Barclays totaled \$12.4 million, with 43,714 tickets sold for all three concerts. In total, The Music... The

Mem'ries... The Magic Tour sold 203,423 tickets at 16 shows in 14 North American cities. Streisand launched the trek in support of her last album, the Billboard 200 No. 1 Encore: Movie Partners Sing Broadway. -Bob Allen





© Copyright 2017 by Prometheus Global Media LLC. All rights reserved. No part of this publication may be reproduced, stored in any retrieval system or transmitted, in any form or by any means, electronic, mechanical, photocopying, recording or otherwise, without the prior written permission of the publisher. BILLBOARD MAGAZINE (ISSN 0006-2510; USPS 056-100) is published weekly except for two issues in January, March, June and August; three issues in April, May, July, September, November and December; and four issues in October by Prometheus Global Media LLC, 340 Madison Ave., Sixth Floor, New York, NY 10173. Subscription rate: annual rate, Continental U.S. 5299. Continental Europe £229. Billiboard, Tower House, Sovereign Park, Market Harborough, Leicestershire, England LE16 9EF. Register