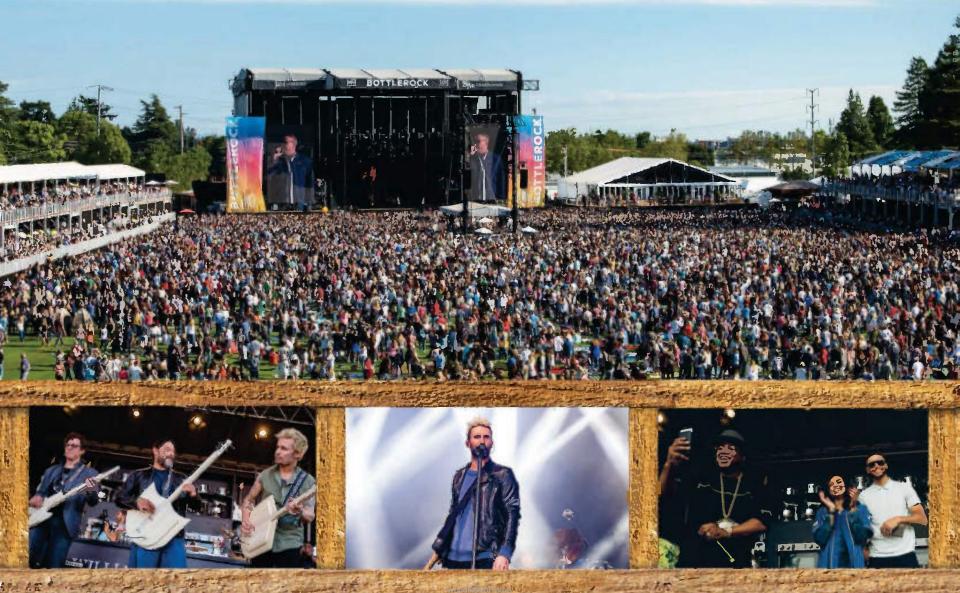

ch bows atop the chart with 37,000 units. El Dorado concurrently

charts five titles on the Hot Latin Sonos chart. The quintet of tracks is led by "Chantaje," featuring Maluma, placing the highest at No. 3, and "Me Enamoré" at No. 4. Shakira has now charted 39 entries on Hot Latin Songs, the second-most among female soloists in the chart's history. Ednita Nazario holds the record with 53. Over on the Regional

Mexican Albums chart, Julión Álvarez y Su Norteño Banda notch their fifth No. 1 and ninth top 10 on the chart with Ni Diablo Ni Santo. The act earned its first No. 1 in 2012 with En Vivo. The group now ties Calibre 50 for the most No. 1s on the chart this decade among groups.

—Xander Zellner

NEW



### BOTTLEROCK MUSIC FOOD NAPA VALLEY WINE BREW

see you next year MAY 25-27, 2018



Christian/Gospe

| WKS. | LAS<br>WEEK | THIS | TITLE CERTIFICATION Artist PRODUCER (SONGWRITER) MPRINT/PROMOTION LABEL                                                              | PEAK<br>POS. | WKS. O<br>CHAR |
|------|-------------|------|--------------------------------------------------------------------------------------------------------------------------------------|--------------|----------------|
| 1    | 1           | 1    | WHAT A BEAUTIFUL NAME  MACHINETI.JHOUSTON.B.JIGERTWOOD (BJELDING, BLIJGERTWOOD)  HILSONG SPARROW/CAPITOL. OMG                        | 1            | 36             |
| 3    | 0           | 2    | BLESSINGS Lecrae Featuring Ty Dolla \$ign<br>PLUSS (L.MOORE, A.HOGAN, M. N. SIMMONDS, A. SWODPE, T.M. GRIFFIN JR) REACH/COLUMBIA     | 2            | 18