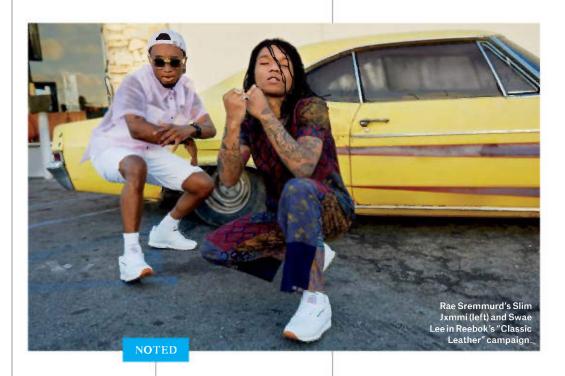

## HANK OU

SOLD OUT DODGER STADIUM LOS ANGELES, CA MAY 13, 2017

ATTENDANCE - 48,162

From Your Friends: