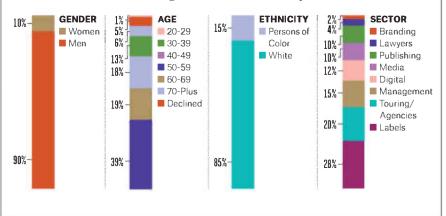

he awards telecast on CBS through 2026. The George Washington University grad also supervised the opening of Grammy Museum branches in Cleveland, Miss., and Nashville followed by January's announcement of a China expansion set to open by 2020 and the premiere of Grammy Salute to Music Legends on PBS.

THE INDUSTRY'S BIGGEST THREAT "Greed and selfinterest, at the expense of the community."

# **STEVE BARTELS, 53** 148

CEO, Def Jam Recordings Bieber, and then some Justin Bieber's all-Purpose comeback

- culminating in three Hot 100 No. 1 singles and a Grammy nod for album of the year — wasn't Def Jam's only cheerleading moment from 2016. Kanye



Zimmer (48) and DJ Khaled

# The Power 100: By The Numbers

No surprise: White men still dominate, while touring vies with labels for top sector



West and Rihanna earned Grammy nods, respectively, for The Life of Pablo and Anti, with the latter's Drake-featuring "Work" and "Needed Me" finishing as two of the year's five most-streamed songs. The label also scored breakthroughs with Desiigner (whose "Panda" hit No. 1 on the Hot 100), Alessia Cara and Bibi Bourelly. "While taking care of our many established acts, we're also developing invigorating emerging artists," says Bartels, who's closing in on his third anniversary as CEO.

# JOHN BRANCA, 66 Partner, Ziffren Brittenham ➡ The Jackson estate's power lawyer

141

In August 2016, when European regulators approved Sony Corp.'s \$750 million acquisition of the Michael Jackson estate's 50 percent interest in Sony/ATV Music Publishing, the agreement capped a more than \$1 billion. sev