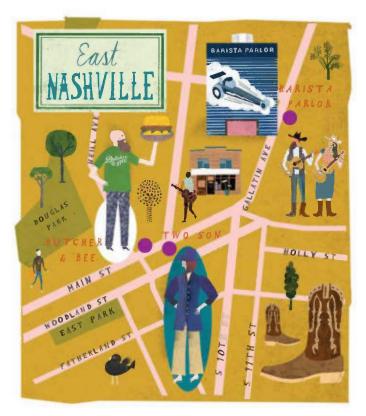

privately held independent music
 publisher's 2016 revenue approached

publisher's 2016 revenue approached \$320 million, *Billboard* estimates, a 30 percent increase over 2015. Its datacentric, "real time" royalty-tracking technology attracted Zayn Malik, Lionel Richie, Deadmau5 and the Elvis Presley estate in 2016. And Kobalt's acquisition of music publisher Fintage House and the bulk of Nettwerk's publishing catalog boosted its footprint in the copyright space. S0N6 STUCK IN NIS NEAD "Iggy Pop's "Sunday.'"

# EASTNASHVILLE

If Nashville's Cumberland River is like the Seine to Paris, creative and bohemian East Nashville is the city's Left Bank. This neighborhood of quaint cottages (and new construction) is populated by such musicians as Kacey Musgraves and The Black Keys' Dan Auerbach.



# **BUTCHER & BEE**

Nashville may be known for hot chicken, but at this Israeli-influenced tapas hot spot, the menu ranges from octopus poke (\$14) to chorizo gnocchi (\$20). 902 Main St.

# BARISTAPARLOR

One of the best thirdwave coffee shops in the South, it's popular with the songwriting set ("40 percent of my book," says Roper). 519 Gallatin Ave.

In search of Maryam Nassir Zadeh and Life After Denim? This achingly hip curated boutique caters to the growing free-spending fashion crowd. 918 Main St.

TWO SON

# HUDSON, N.Y.

A picturesque town of 6,600 now called "Brooklyn North," Hudson caters to creatives who have fled north for pastoral environs: Billy Joel has a place in nearby Kingston, Daryl Hall hosts *Daryl's* House just to the south in Pawling, and The Cars' Ric Ocasek live