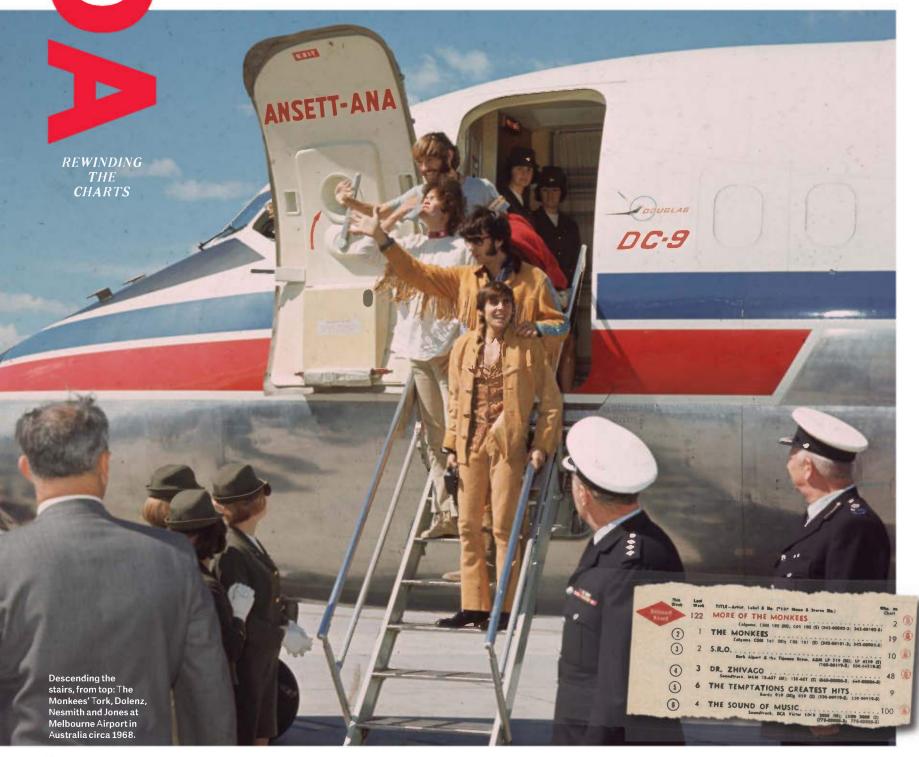

lves at No. 1 as their second LP, *More cf The Monkees*, spent its first of 18 straight weeks at No. 1, led by the Neil Diamond-penned hit "I'm a Believer." As the set replaced the group's debut self-titled album after 13 weeks on top, the 31-week streak remains a record today in the Billboard 200's nearly 61-year history.

Following their TV exit, the members assumed greater creative control of their music, before parting and reuniting many times. After Jones died in 2012, the remaining trio feted its 50th anniversary in 2016 with a tour and a 12th LP, *Good Times!*, which reached No. 14 on the Billboard 200 — the band's highest rank in 48 years. "There are no immediate plans," says Dolenz of the future. "[But] I've learned never to say never [to] any more Monkee business." — GARY TRUST



© Copyright 2017 by Prometheus Global Media LLC. All rights reserved. No part of this publication may be reproduced, stored in any retrieval system or transmitted, in any form or by any means, electronic, mechanical, photocopying, recording or otherwise, without the prior written permission of the publisher. BILLBOARD MAGA2INE (ISSN 0006-2510; USPS 056-100) is published weekly except for two issues in January, March, June and August; three issues in April, May, July, September, November and December; and four issues in October by Prometheus Global Media LLC, 340 Madison Ave., Sixth Floor, New York, NY 10173. Subscription rate: annual rate, continental LU.S. 5299. Continental Europe £229. Billboard, Tower House, Sovereign Park, Market Harborough, Leicestershire, England ELL6 9EF. Register