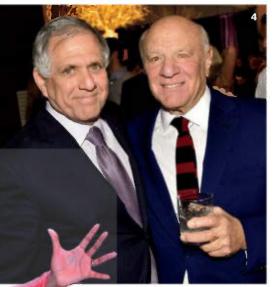

pretty cool," Moonves told *The Hollywood Reporter*. "I'm a TV guy, and CBS has had great success, but culture and the American arts are very important to me." Hosted by James Corden, the event, which this year raised a record-breaking \$3 million to support Lincoln Center's American Songbook series and other performance festivals, looked back at unforgettable moments in CBS' rich history of embracing the arts, with surprise appearances and performances from Julie Andrews, Carol Burnett, Stephen Colbert, Faith Hill, Tim McGraw, LL Cool J, Jon Batiste, Paul Shaffer & The World's Most Dangerous Band and more. "I owe everything to Les Moonves," Corden told THR. "He changed my life and my family's life, and I'll forever be indebted to him for giving me such an opportunity." -TEHRENE FIRMAN





1"I remember my first play on Broadway in 1980," said The Good Wife's **Christine Baranski** (center), onstage with Andrews (left) and Burnett. "I was paid 85 dollars a week, and every week a guy named Les Moonves from accounting would come to my tiny dressing room to drop off my tiny checks." Added Andrews, who reunited with Burnett to reprise a song from their iconic 1962 CBS special, Julie and Carol at Carnegie Hall: "We want to say thank you Les and thank you CBS for contributing significantly to who we became and also for your dedication to the American Songbook." 2 From left: Corden, Chelsea Clinton and LL Cool J. 3 Madam Secretary star Patina Miller. 4 Moonves (left) with IAC chairman Barry Diller. 5 Baptiste (left) and Colbert. 6 Hill (left) and McGraw.

36 BILLBOARD | FEBRUARY 1